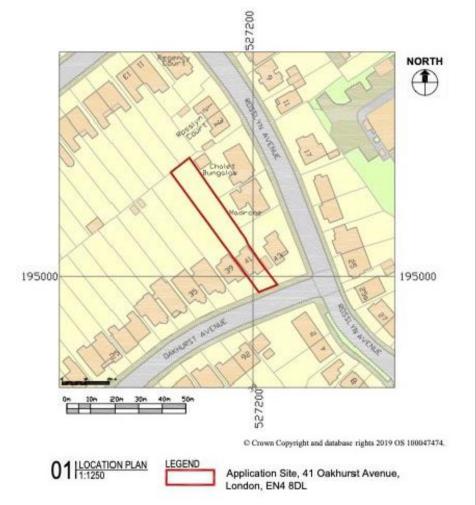

## LOCATION PLAN

|      | LEGEND                 |  |
|------|------------------------|--|
|      | FLOOR FINISHES         |  |
| FL-T | FLOOR TILES            |  |
| FL-W | FLOOR WOOD             |  |
| FL-C | FLOOR CARPET           |  |
|      |                        |  |
|      | WALL FINISHES          |  |
| W-P  | PLASTERBOARD PAINTED   |  |
| W-B  | LONDON BRICK           |  |
| W-C  | CONCRETE WINDOW CILL   |  |
| W-R  | RENDERED WALL          |  |
|      |                        |  |
|      | CEILING FINISHES       |  |
| C-P  | PLASTERBOARD PAINTED   |  |
|      |                        |  |
|      | OTHERS                 |  |
| R-T  | ROOF TILES             |  |
| AL   | ALUMINUM POWDER COATED |  |