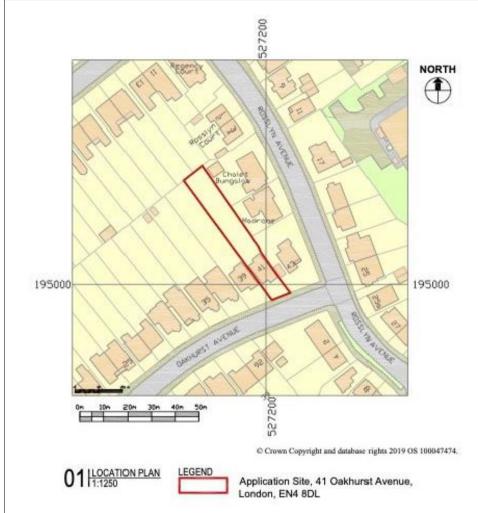

## LOCATION PLAN

|      | LEGEND                 |
|------|------------------------|
|      | FLOOR FINISHES         |
| FL-T | FLOOR TILES            |
| FL-W | FLOOR WOOD             |
| FL-C | FLOOR CARPET           |
|      |                        |
|      | WALL FINISHES          |
| W-P  | PLASTERBOARD PAINTED   |
| W-B  | LONDON BRICK           |
| W-C  | CONCRETE WINDOW CILL   |
| W-R  | RENDERED WALL          |
|      |                        |
|      | CEILING FINISHES       |
| С-Р  | PLASTERBOARD PAINTED   |
|      |                        |
|      | OTHERS                 |
| R-T  | ROOF TILES             |
| AL   | ALUMINUM POWDER COATED |