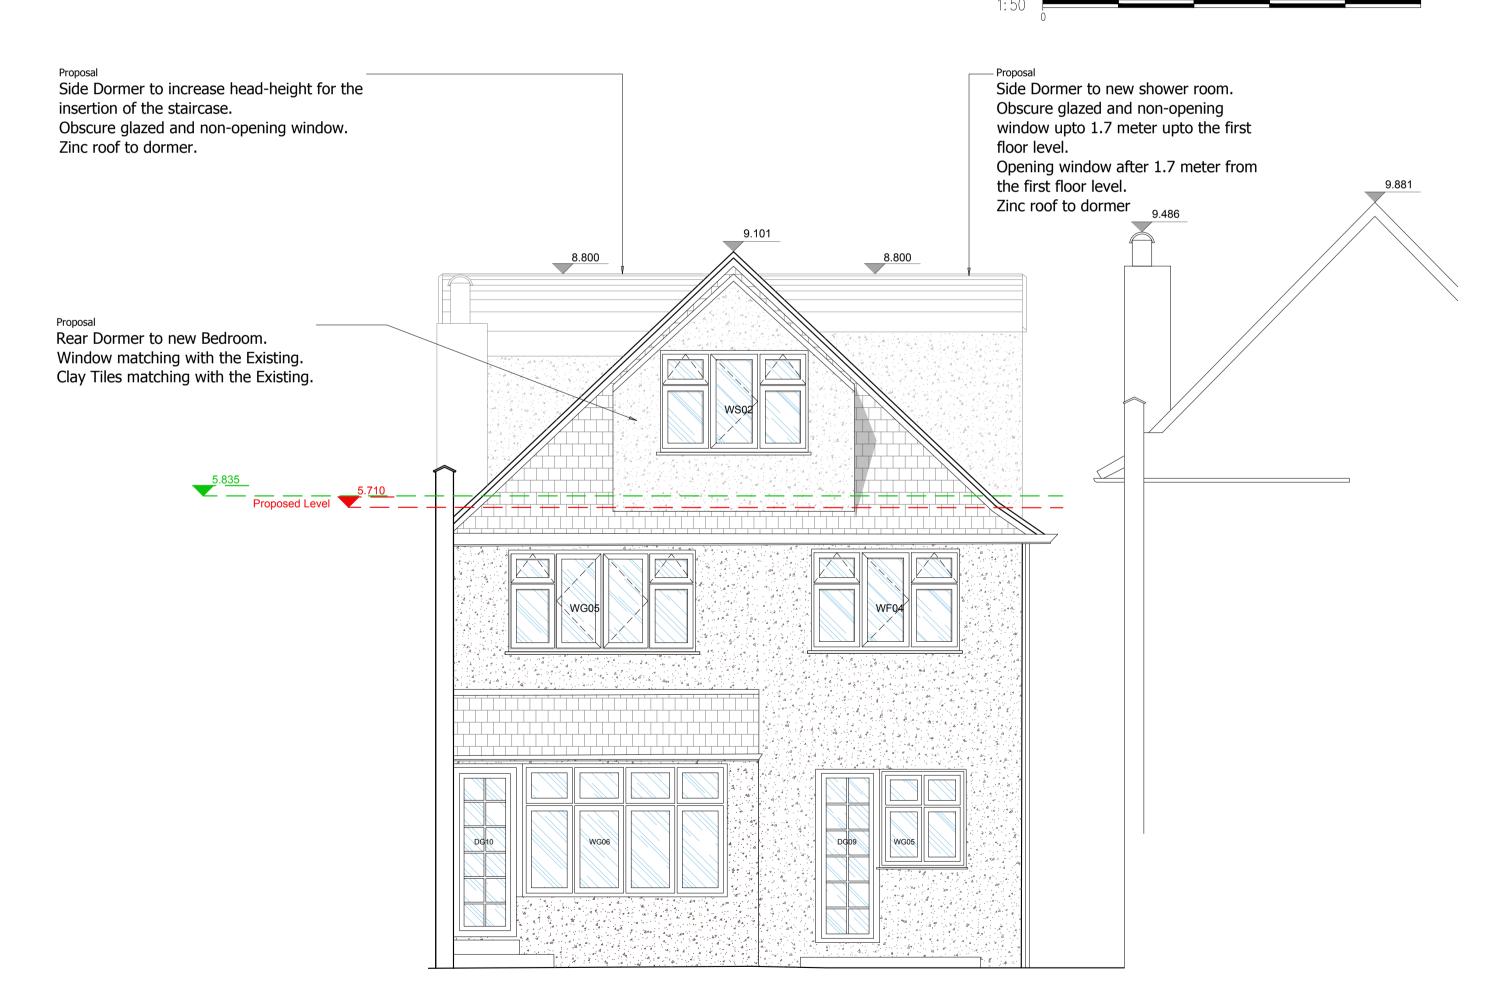

PROPOSED REAR ELEVATION SCALE 1:50 @A1 5 [m]

REV. NO. DESCRIPTION TO REVISION REV. BY DATE **ADMERLIN DESIGN STUDIO** 88 MILL LANE

LONDON NW6 1NL

T: 0203 011 0449 E: info@admerlin.com F: admerlin.com

RIBA 🗱

MR. & MRS. PIERREL

ADM2521 - 41 OAKHURST AVENUE, BARNET, LONDON, EN4 8DL

PLANNING - LOFT

PROJECT PORTION REAR ELEVATION EXISTING & PROPOSED CHECKED PROP. APPROVED PROP. CLIENT APPR. ENGINEER APPR 10.02.2022