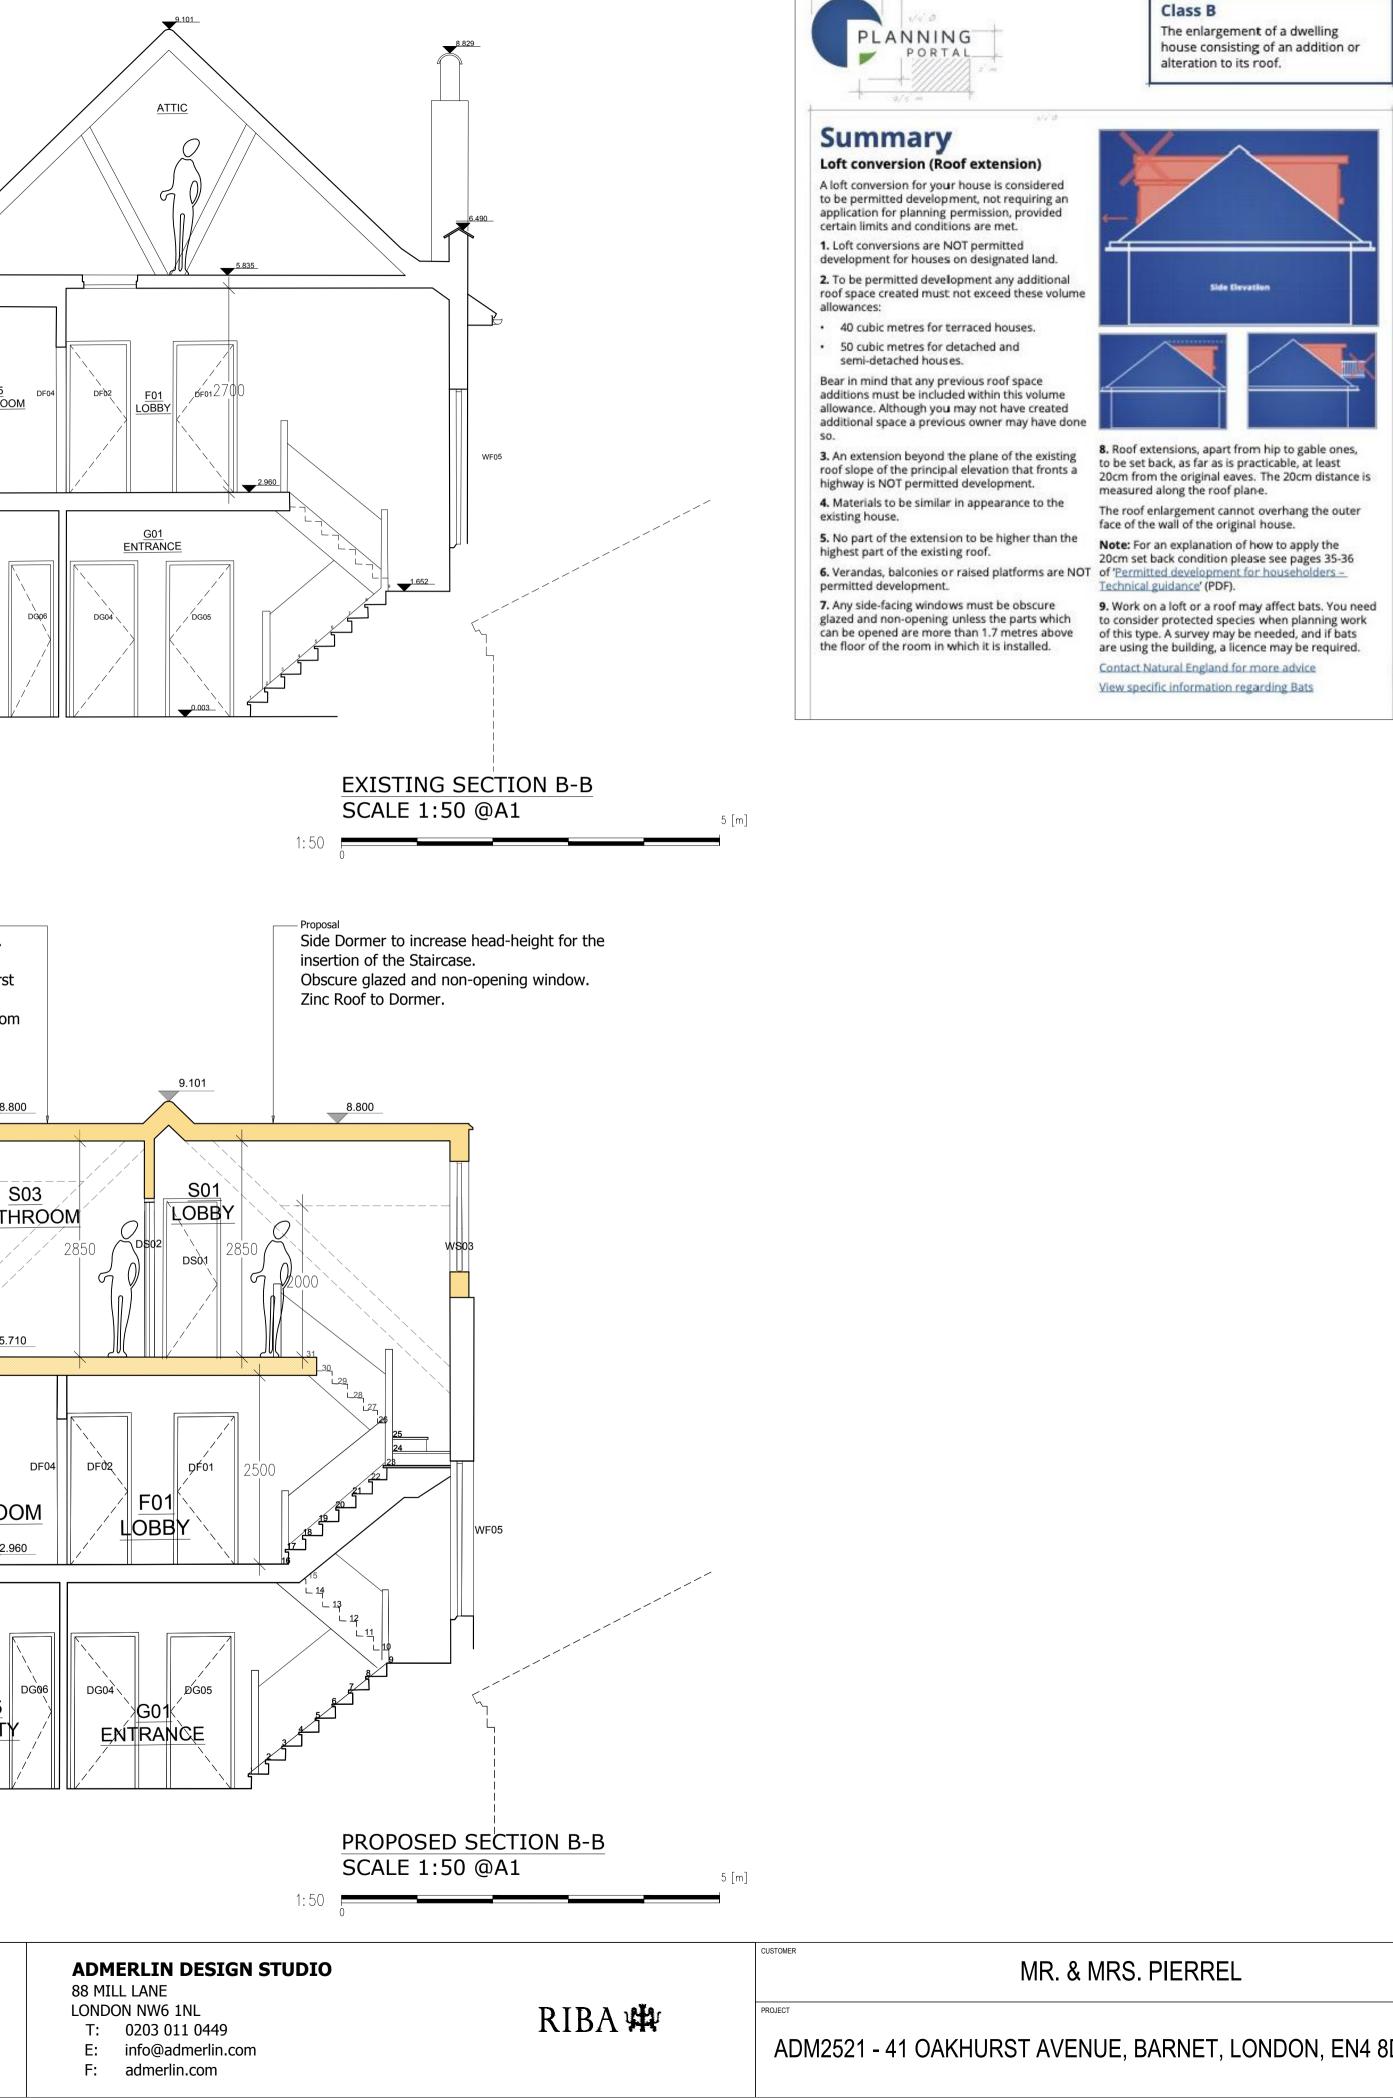

| PROPOSED ROOF PLAN<br>SCALE 1:200 @A1 201 |                                       | 20 [m] |                                                                                                                                                   |
|-------------------------------------------|---------------------------------------|--------|---------------------------------------------------------------------------------------------------------------------------------------------------|
|                                           | PROPOSED ROOF PLAN<br>SCALE 1:200 @A1 | 20 [m] | Side Dormer to new Shower Room.<br>Obscure glazed and non-opening<br>window upto 1.7 meter upto the first<br>floor level.<br>Zinc Roof to Dormer. |