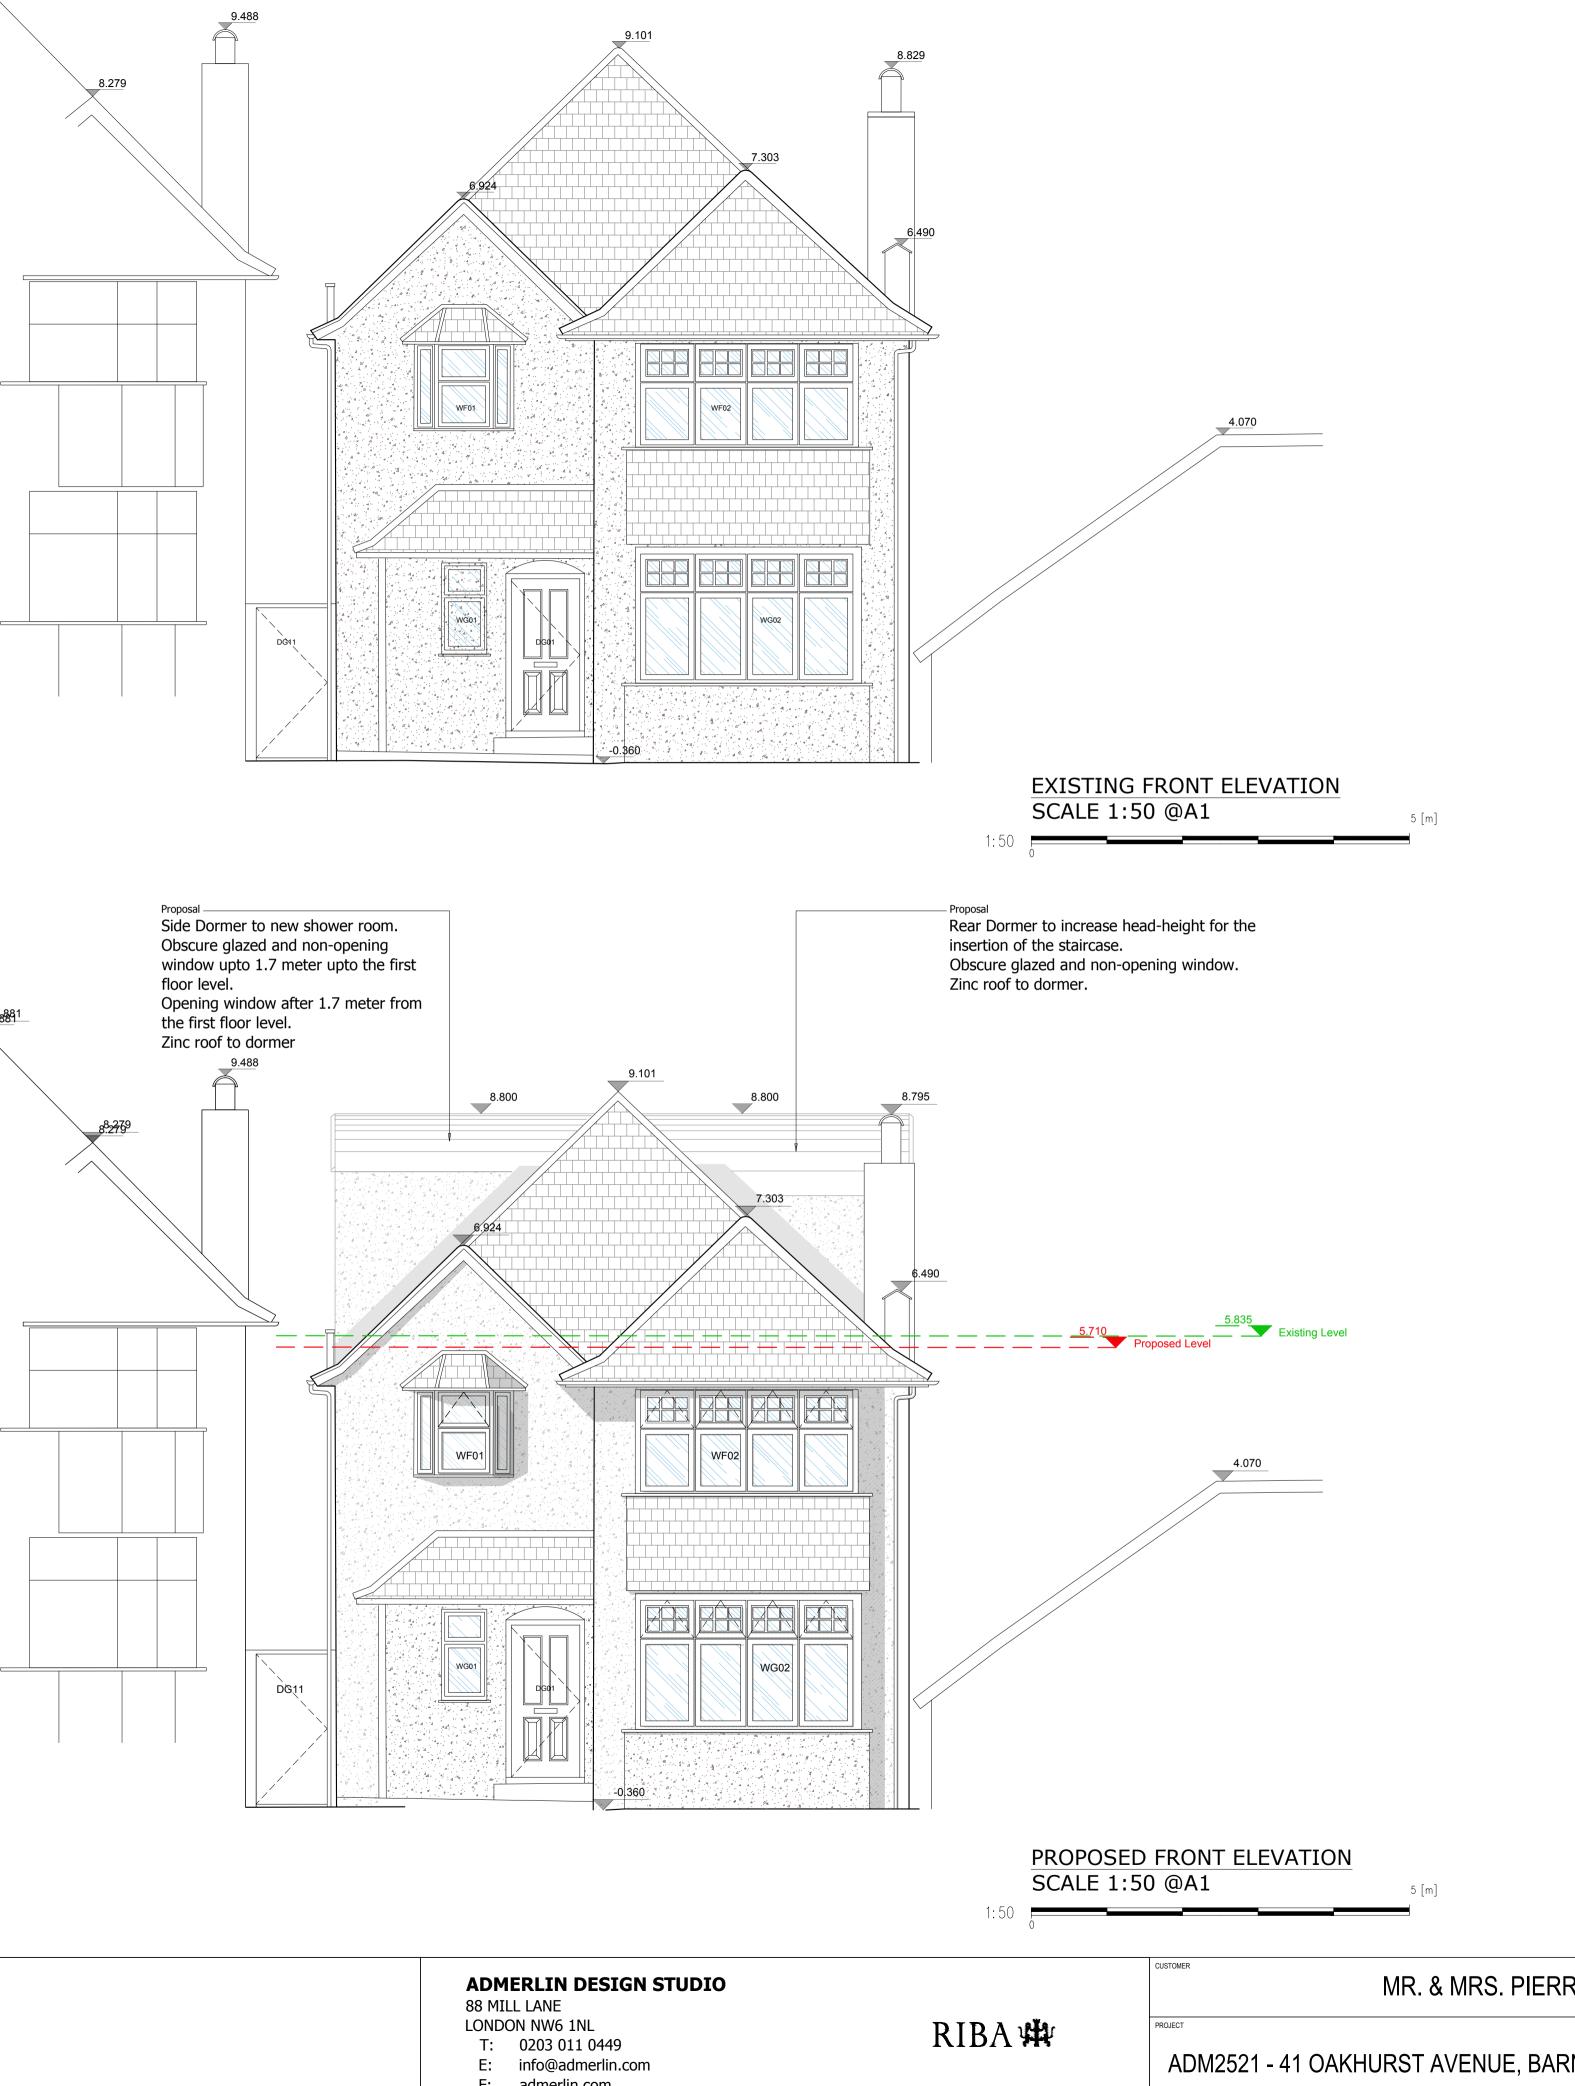

| EL | PLANNING - LOFT                                                                                         | P300-00<br>REV.<br>PAPER SIZE A1 |
|----|---------------------------------------------------------------------------------------------------------|----------------------------------|
|    | PROJECT PORTION<br>FRONT ELEVATION                                                                      |                                  |
|    | CHECKED PROP. APPROVED PROP.CLIENT APPR. ENGINEER APPR O9.06.2022 DRAWN BY: MN SCALE 1:50 REFERENCE TO: |                                  |
|    |                                                                                                         |                                  |