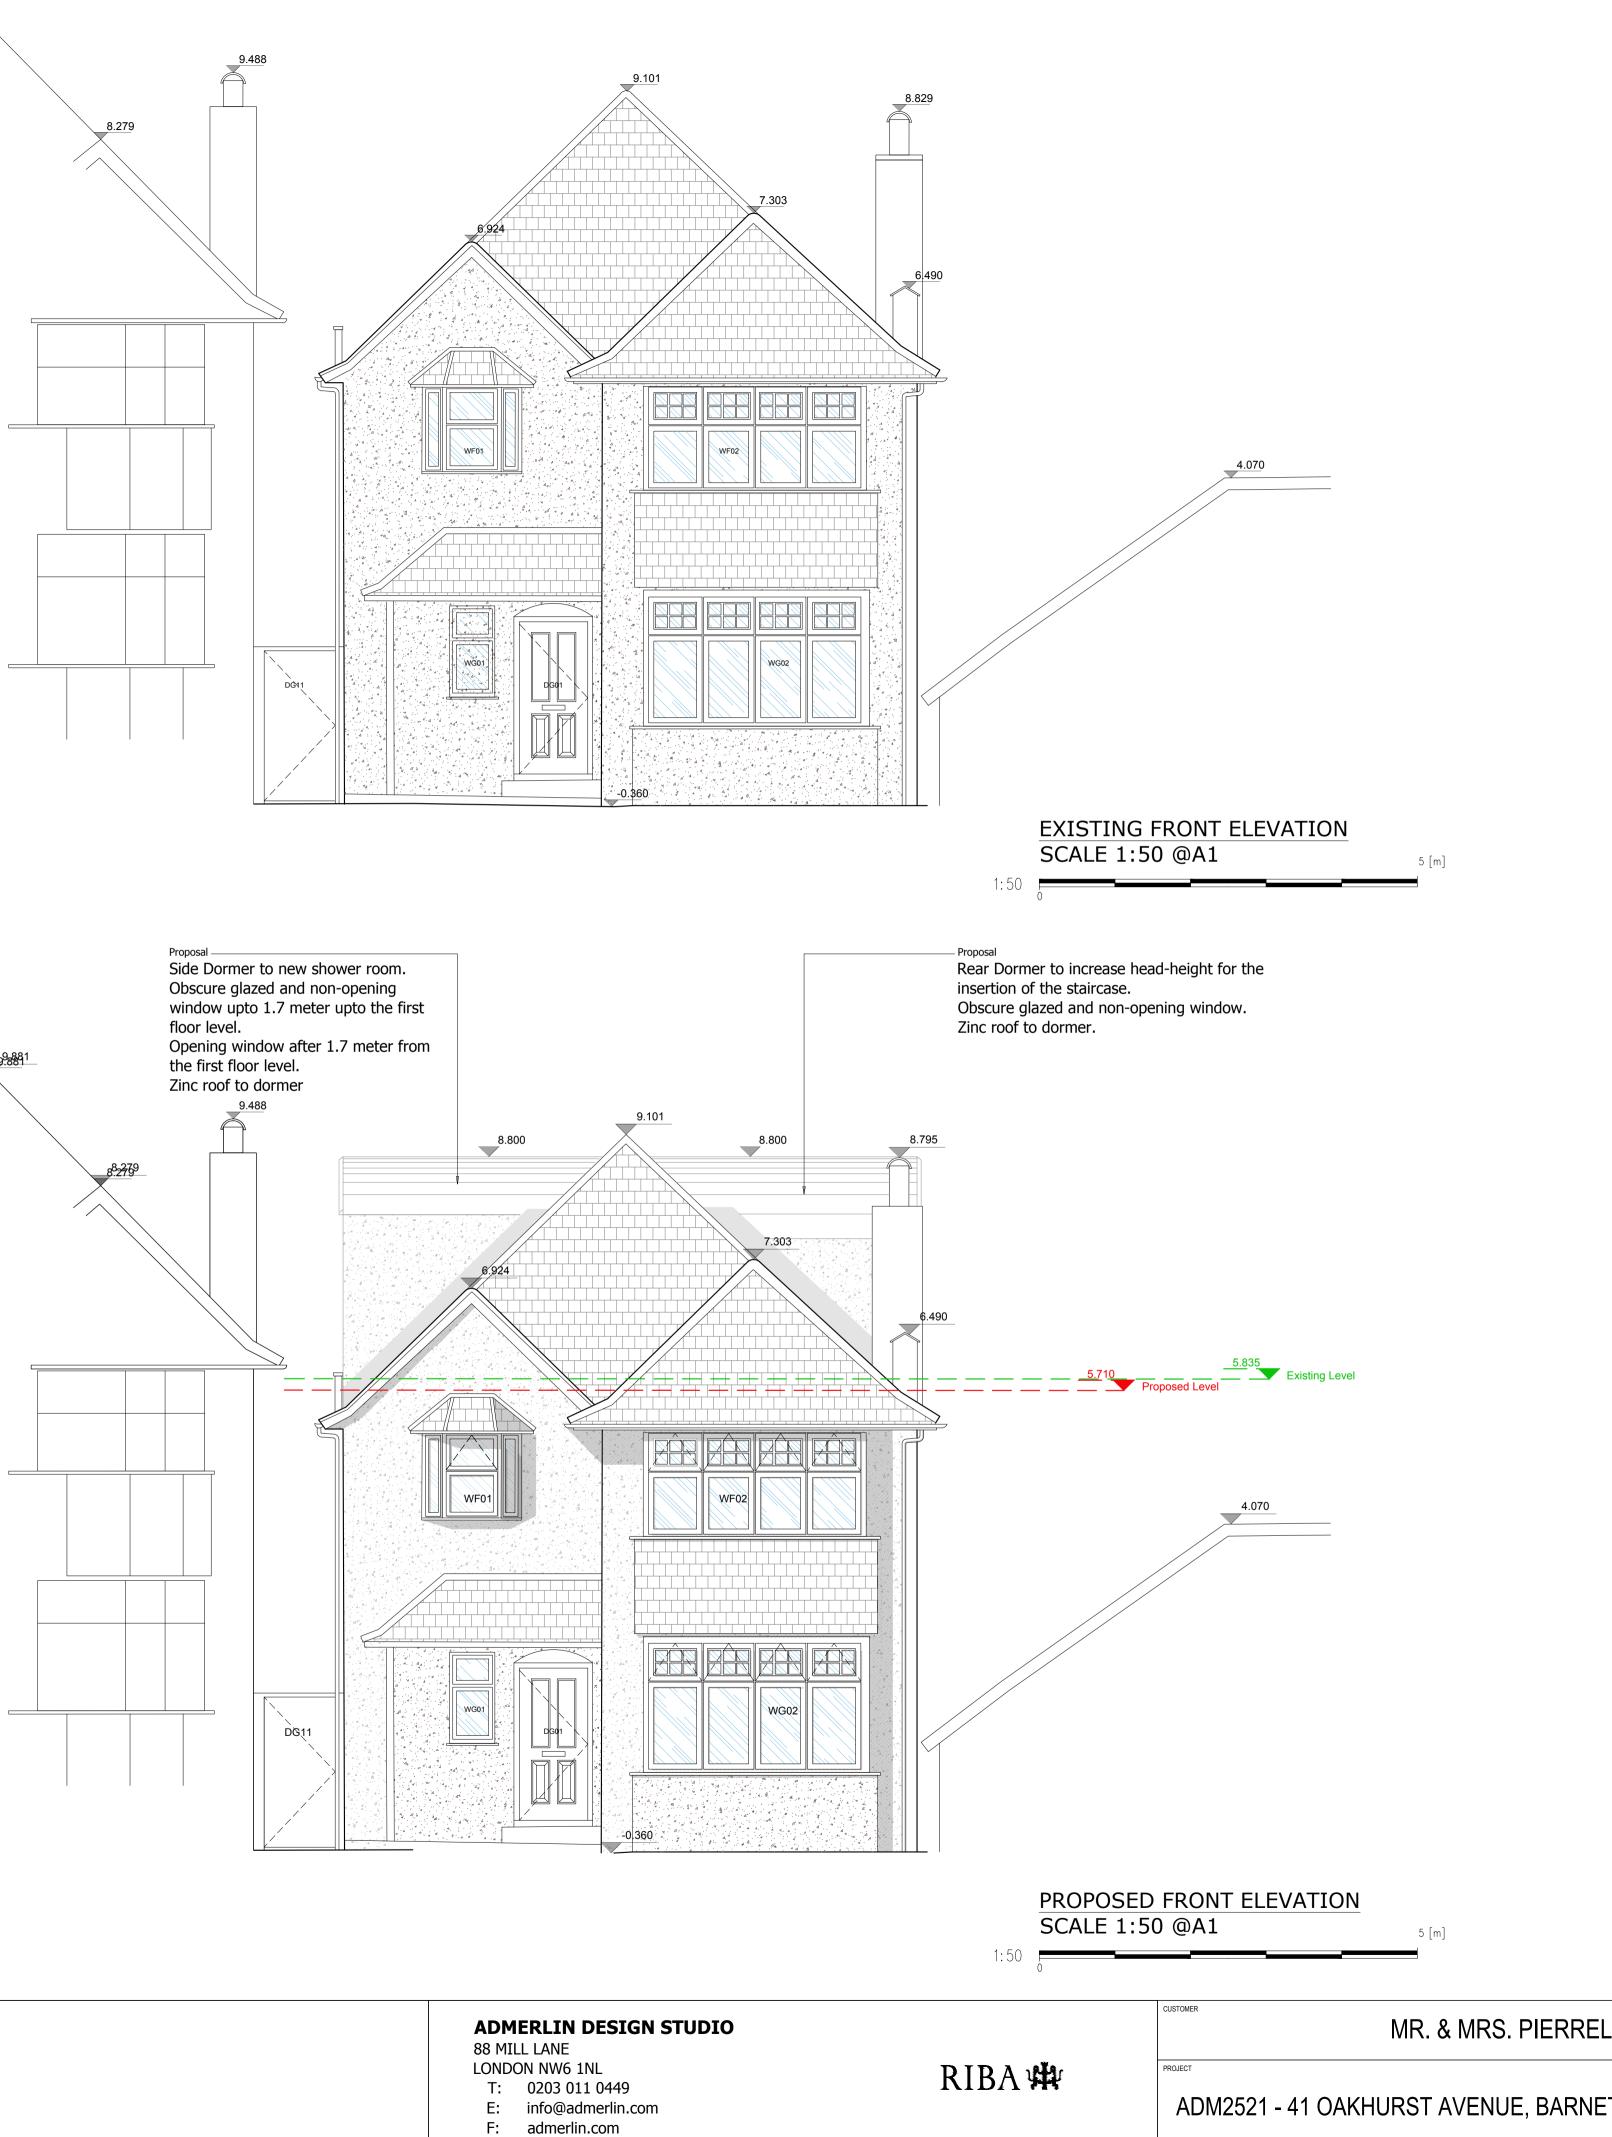

| EL | PLANNING - LOFT                                                                                         | P300-00<br>REV.<br>PAPER SIZE A1 |
|----|---------------------------------------------------------------------------------------------------------|----------------------------------|
|    | PROJECT PORTION<br>FRONT ELEVATION                                                                      |                                  |
|    | CHECKED PROP. APPROVED PROP.CLIENT APPR. ENGINEER APPR O9.06.2022 DRAWN BY: MN SCALE 1:50 REFERENCE TO: |                                  |
|    |                                                                                                         |                                  |