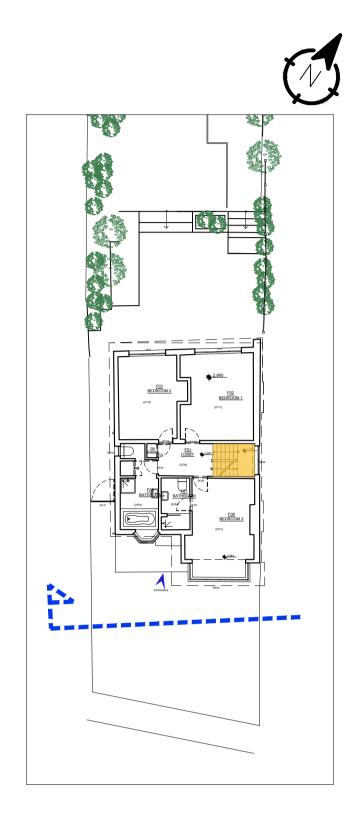

| EL | PLANNING - LOFT                                                                                         | P300-00<br>REV.<br>PAPER SIZE A1 |
|----|---------------------------------------------------------------------------------------------------------|----------------------------------|
|    | PROJECT PORTION<br>FRONT ELEVATION                                                                      |                                  |
|    | CHECKED PROP. APPROVED PROP.CLIENT APPR. ENGINEER APPR O9.06.2022 DRAWN BY: MN SCALE 1:50 REFERENCE TO: |                                  |
|    |                                                                                                         |                                  |