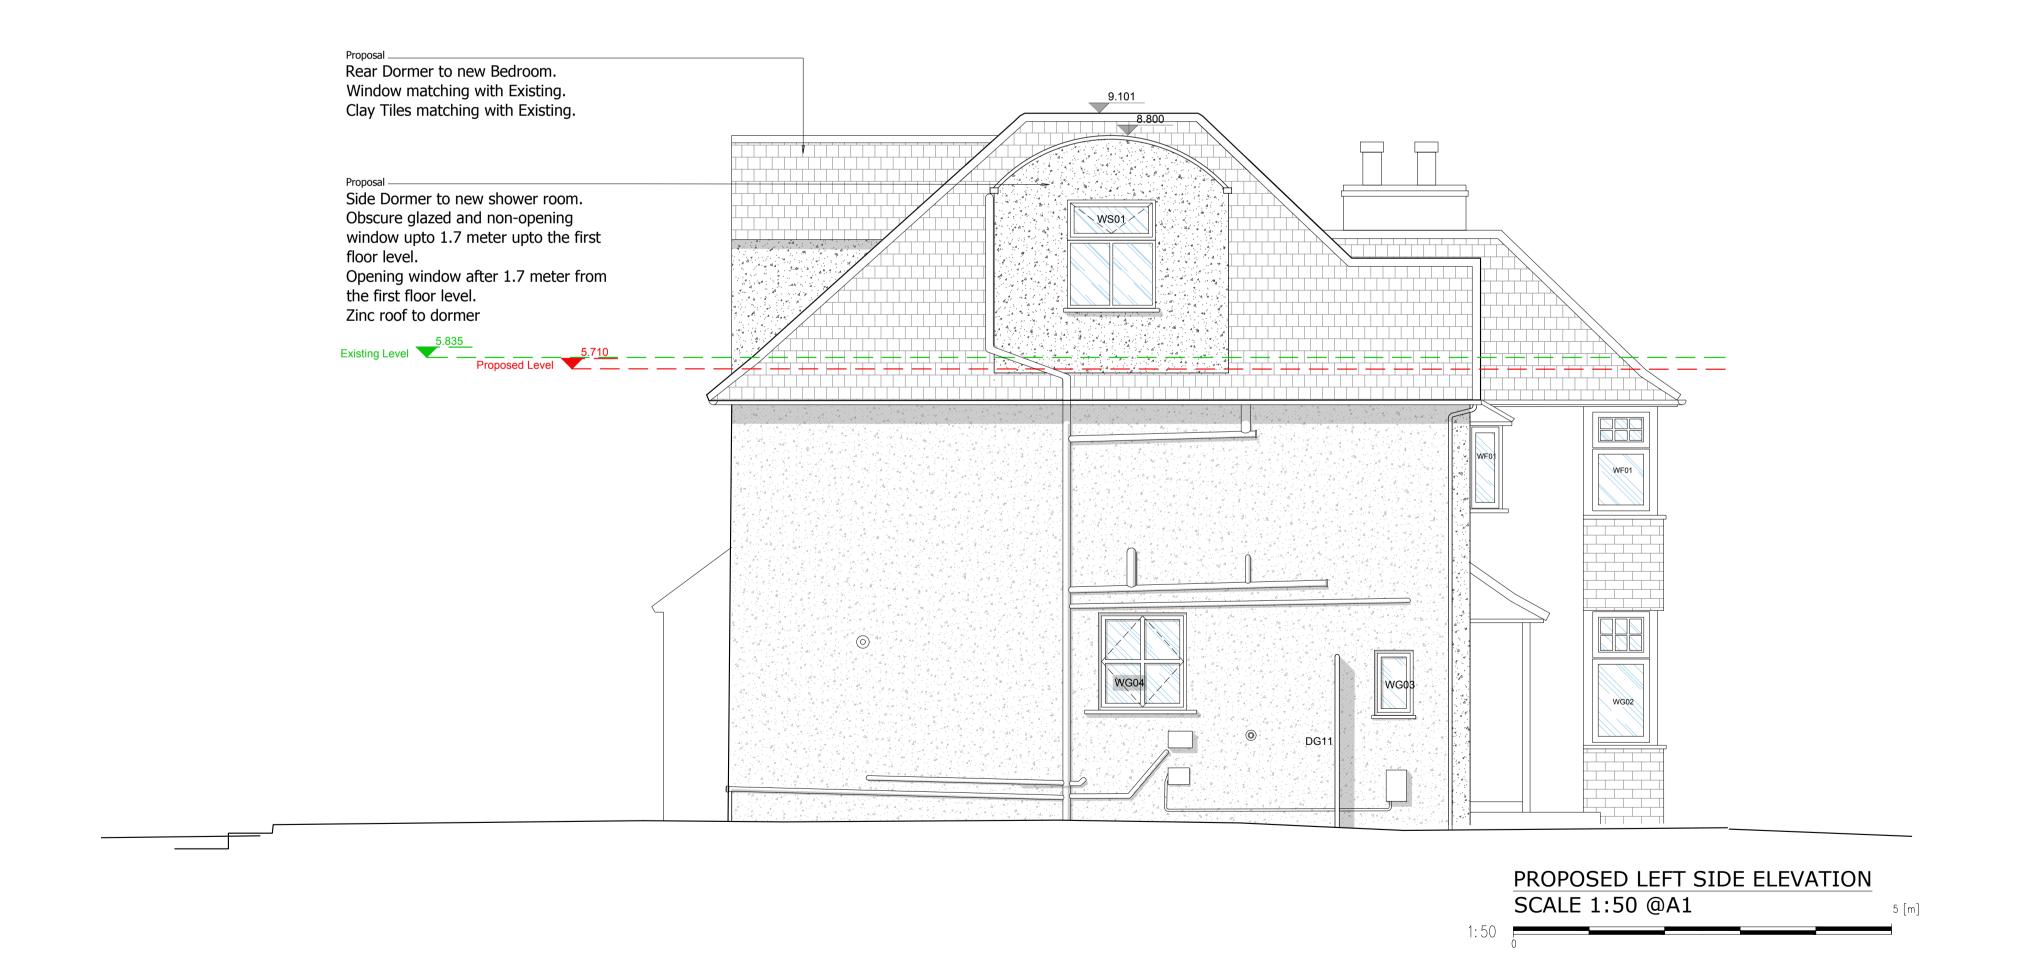

EXISTING LEFT SIDE ELEVATION
SCALE 1:50 @A1

5 [

NOTE

THIS DRAWING IS TO BE READ IN CONJUNCTION WITH ALL RELEVANT ARCHITECTS AND ENGINEERS DRAWINGS DETAILS AND SPECIFICATION.

2. SETTING OUT TO BE THE RESPONSIBILITY OF THE CONTRACTOR, ALL DIMENSIONS
TO BE CHECKED ON SITE PRIOR TO COMMENCEMENT OF WORK AND ANY
DISCREPANCIES TO BE NOTIFIED TO THE ARCHITECT.