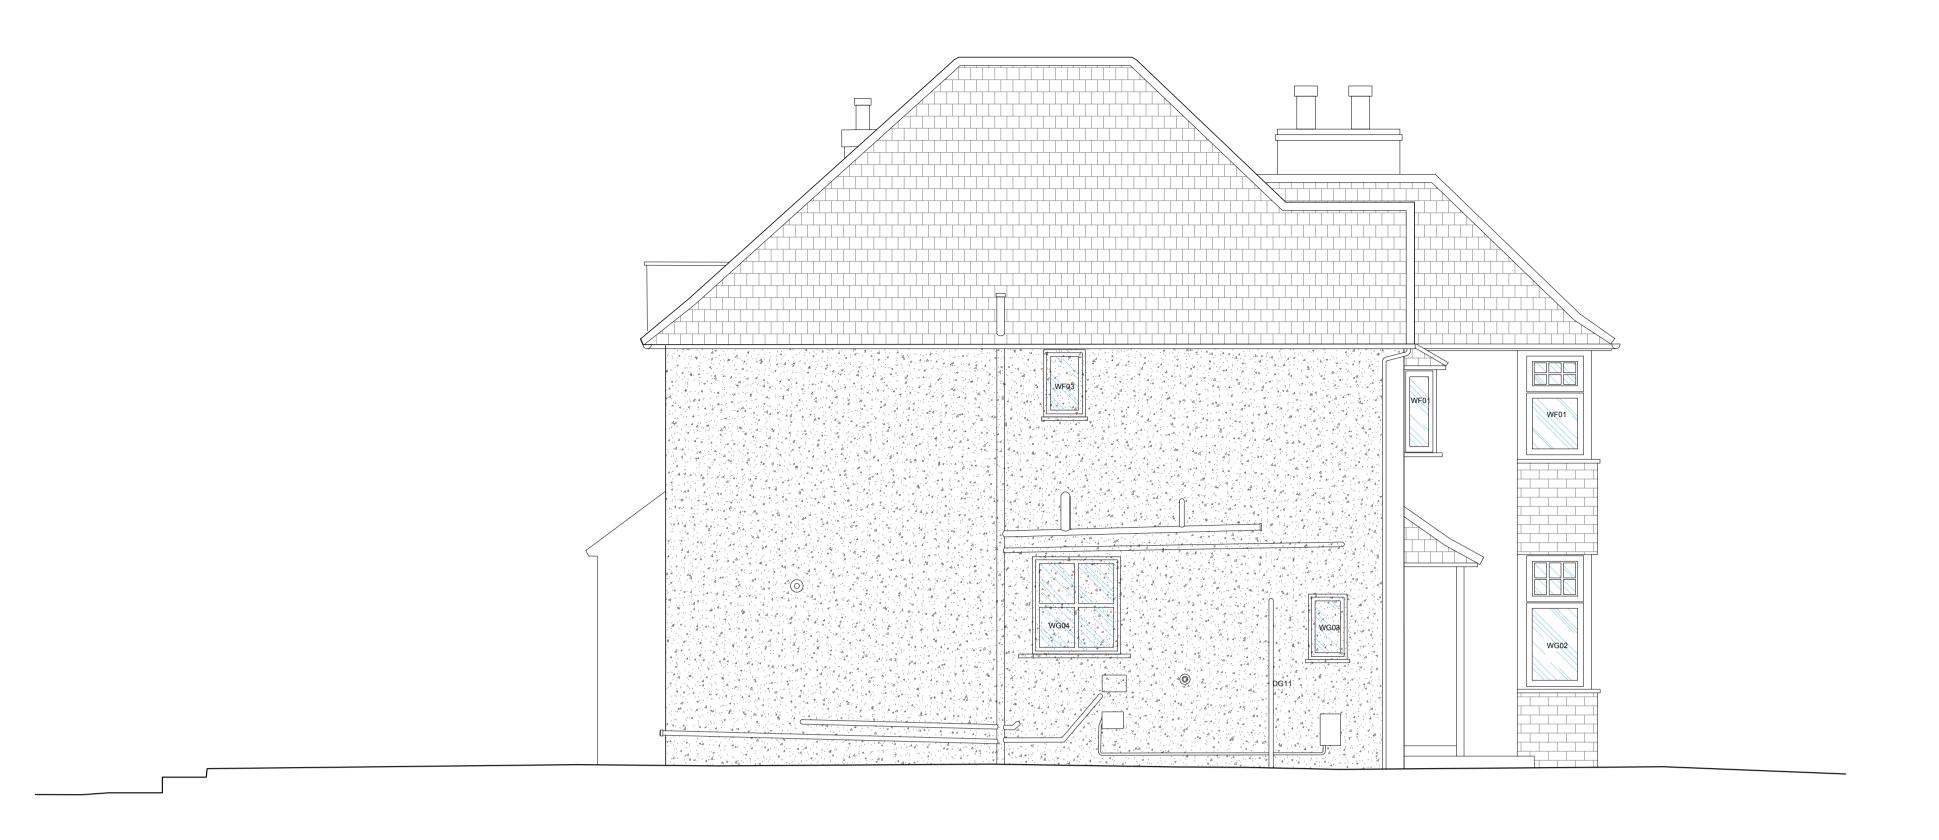

EXISTING LEFT SIDE ELEVATION
SCALE 1:50 @A1

5 [

NOTE

THIS DRAWING IS TO BE READ IN CONJUNCTION WITH ALL RELEVANT ARCHITECTS AND ENGINEERS DRAWINGS DETAILS AND SPECIFICATION.

2. SETTING OUT TO BE THE RESPONSIBILITY OF THE CONTRACTOR, ALL DIMENSIONS
TO BE CHECKED ON SITE PRIOR TO COMMENCEMENT OF WORK AND ANY
DISCREPANCIES TO BE NOTIFIED TO THE ARCHITECT.