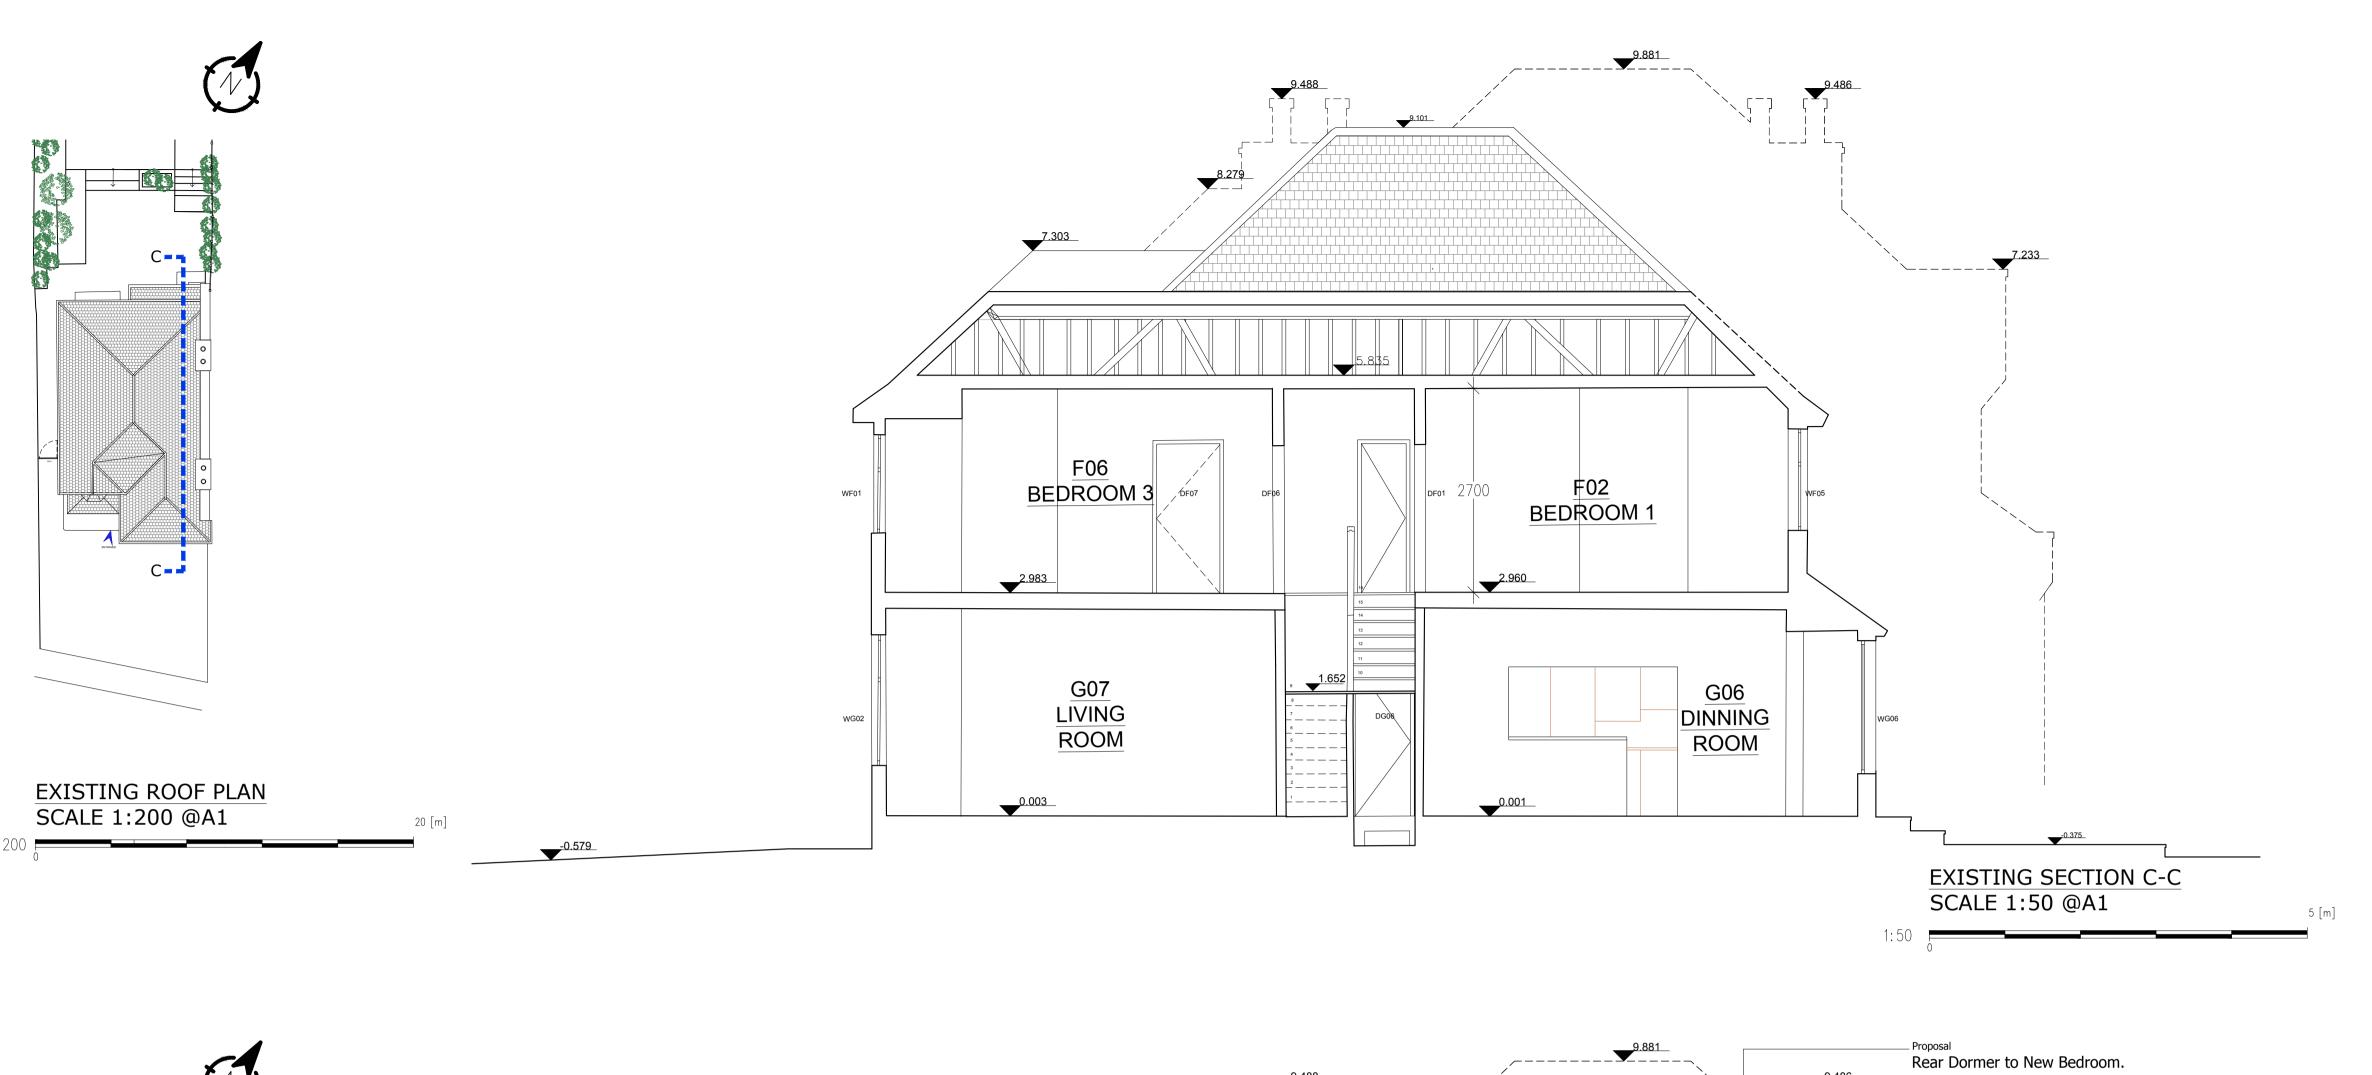

NL RIBA ##

MR. & MRS. PIERREL
PRO
PROJECT

ADM2521 - 41 OAKHURST AVENUE, BARNET, LONDON, EN4 8DL
CHECT 10.0

PROJECT PORTION
SECTION C-C
CHECKED PROP. APPROVED PROP. CLIENT APPR. ENGINEER APPR. 10.02.2022
PRAWN BY: SCALE REFERENCE TO: PAPER SIZE A1

P202-00