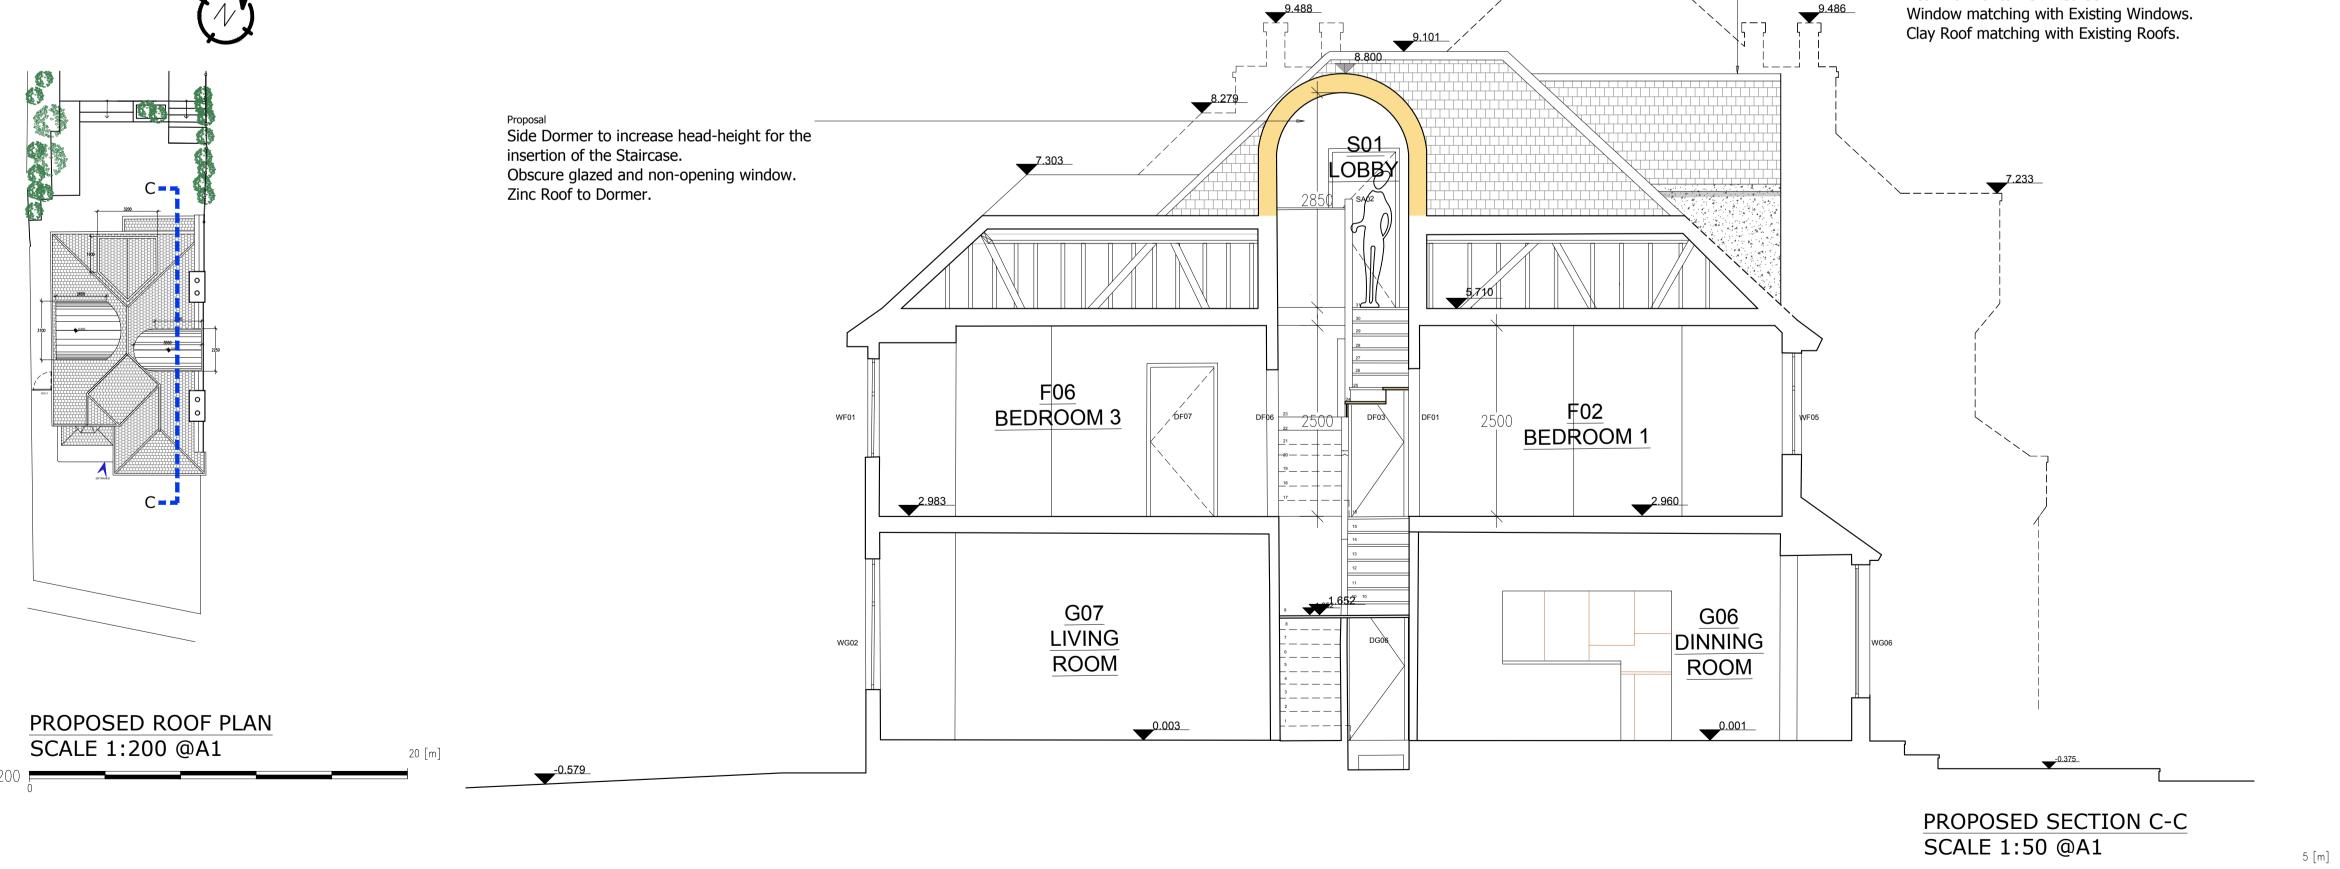

NL RIBA ##

MR. & MRS. PIERREL
PRO
PROJECT

ADM2521 - 41 OAKHURST AVENUE, BARNET, LONDON, EN4 8DL
CHECT 10.0

PROJECT PORTION
SECTION C-C
CHECKED PROP. APPROVED PROP. CLIENT APPR. ENGINEER APPR. 10.02.2022
PRAWN BY: SCALE REFERENCE TO: PAPER SIZE A1

P202-00