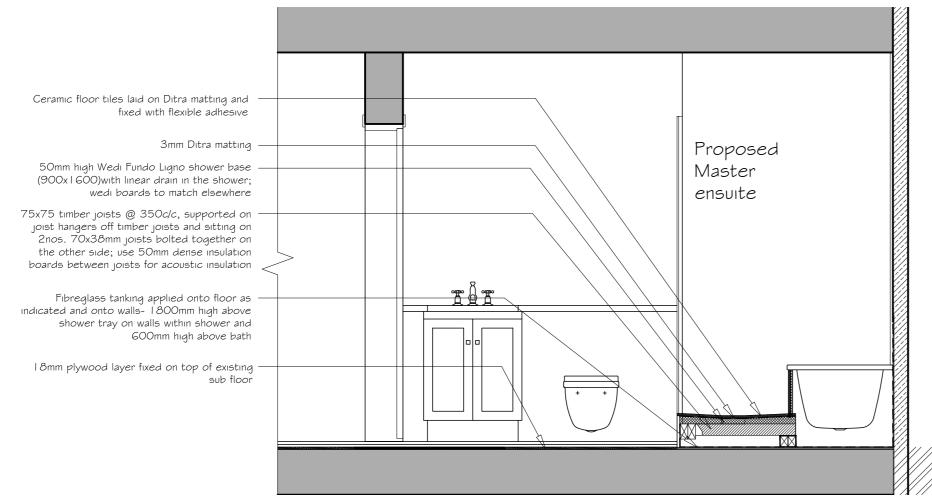

PROPOSED SECTION 1-1 -showing acoustic and tanking details in master ensuite 1:25@A2

Proposed floor plan of bathroom showing section reference 1:25@A2

Dotted line to indicate existing finished floor level; existing carpet and timber flooring to be removed