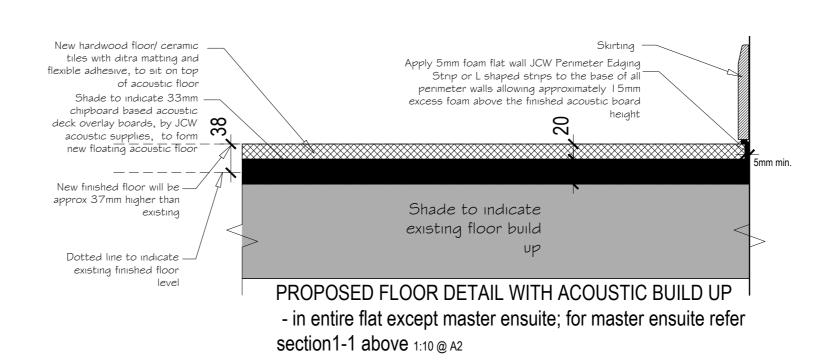

Existing finished floor build up

EXISTING FLOOR BUILD UP - in entire flat except master ensuite 1:10 @ A2

PROJEC

5 Belvedere Court Lyttelton Road, London N2 0AH

DRAWING TITLE

Proposed acoustic and tanking details