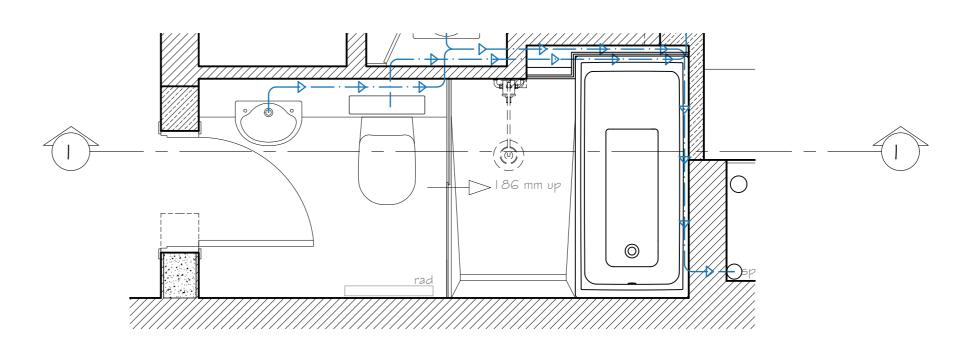

PROPOSED SECTION 1-1 -showing acoustic and tanking details in master ensuite 1:25@A2

Proposed floor plan of bathroom showing section reference 1:25@A2

Dotted line to indicate existing finished floor level; existing carpet and timber flooring to be removed