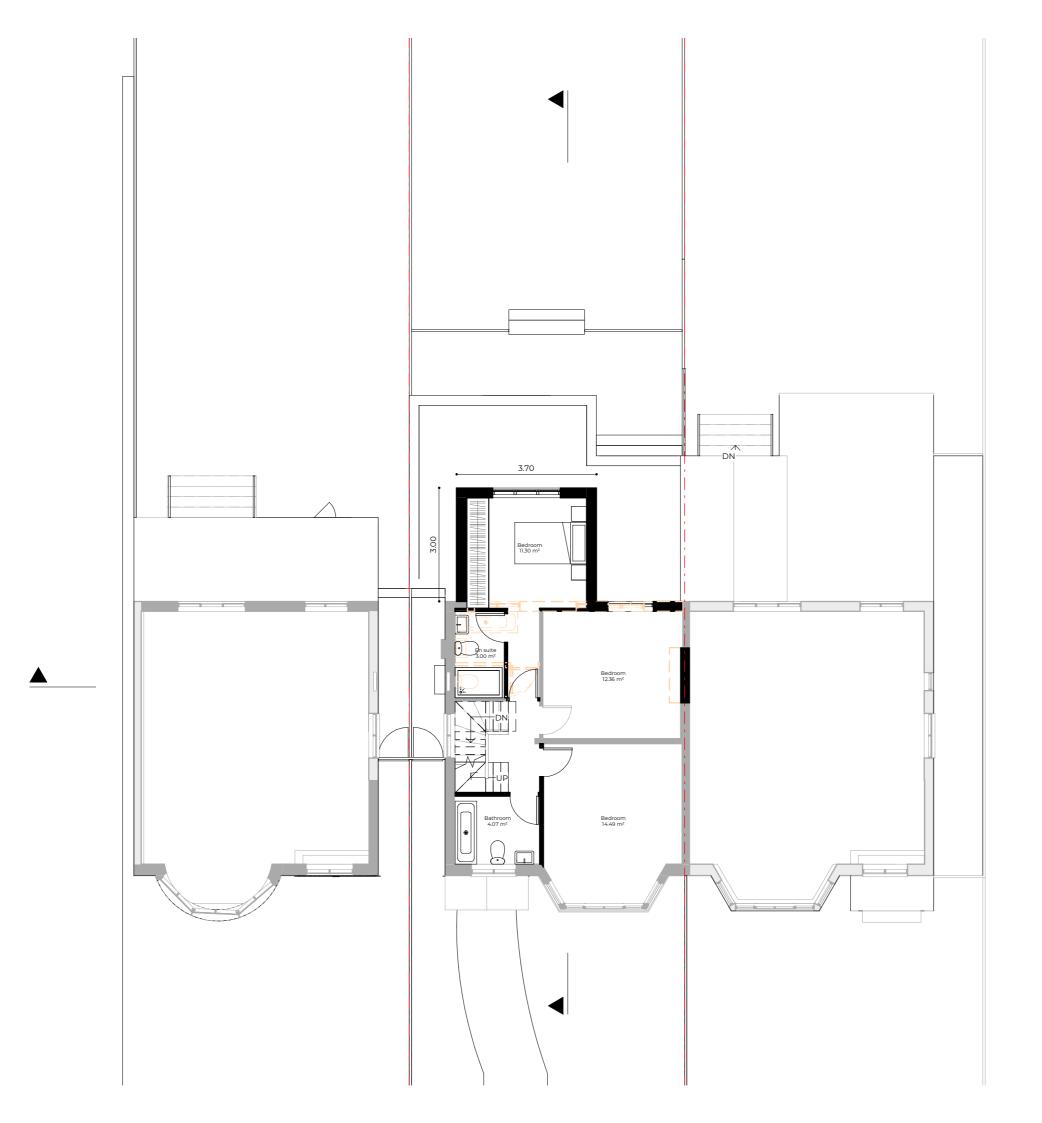

## Schedule of Areas

Total Site Area 208.68 s.q.m.

Existing Residential 86.61 s.q.m.

Residential area lost by change of use or demolition 0.00 s.q.m.

Proposed Residential 0.00 s.q.m.

Net additional area 0.00 s.q.m.