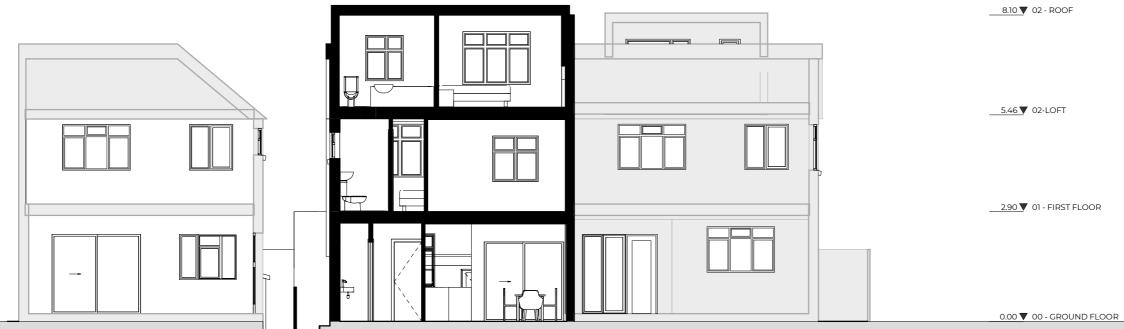

## Project Address 35 Holders Hill Avenue, Hendon, London NW4 IES

Client Eddie Kashi

Status For Planning

Description

Drawn

UPP

UPP

Checked

Issue Date

07.12.2020

5m

ARCHITECTS +

Notes: Any inaccuracies or errors to be reported to the architect/surveyor immediately and prior to any work commencing. All dimensions to be verified on site. All work to comply with British Standards Code of practice. All external surfaces and materials to match existing. This drawing and all information provided within it is the copyright of UPP Consultants Ltd. and reproduction without prior consent is stricly forbidden. Dwg No

Date

Rev No.

035HO-A-05-102

Existing Section

Drawing

Scale

0

1:100 @ A3