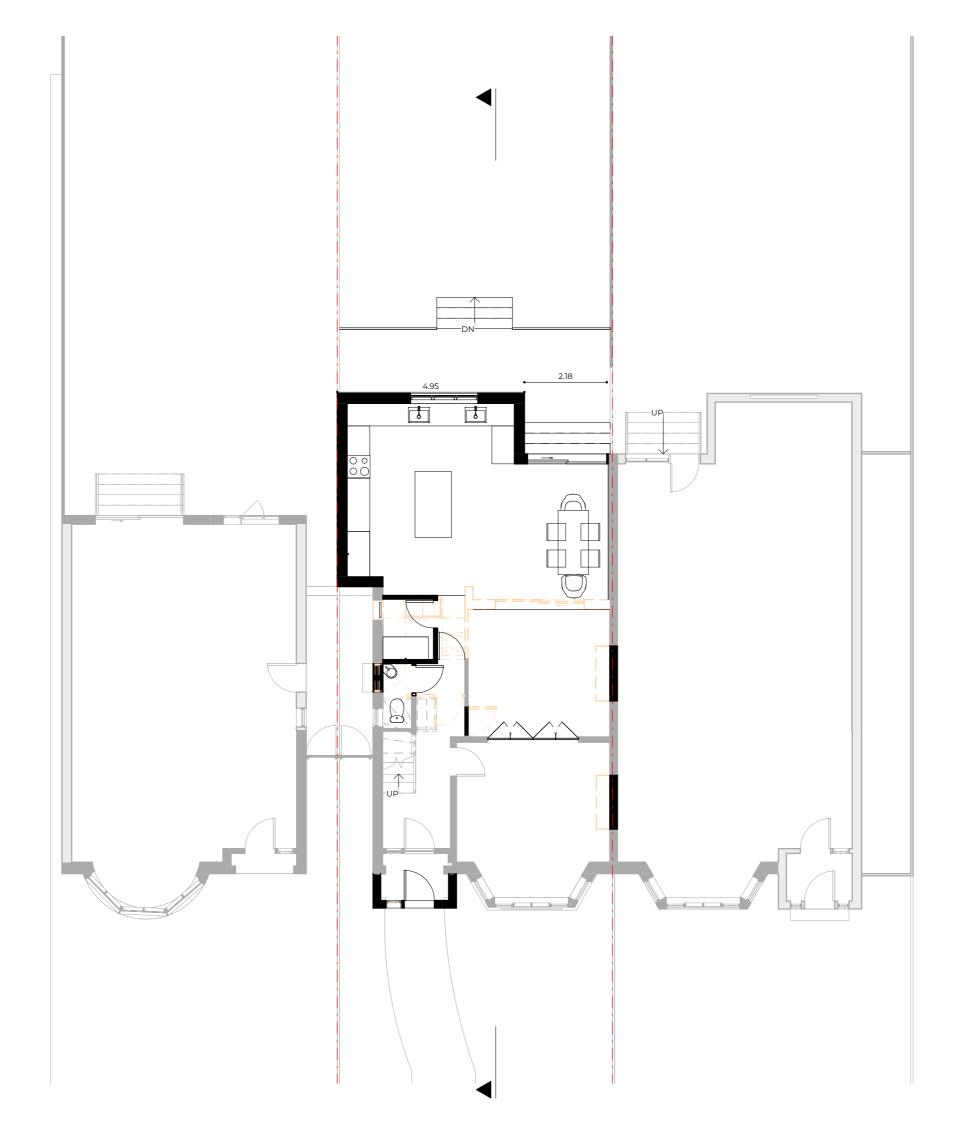

## Schedule of Areas

Total Site Area 208.68 s.q.m.

Existing Residential 86.61 s.q.m.

Residential area lost by change of use or demolition 0.00 s.q.m.

Proposed Residential 0.00 s.q.m.

Net additional area 0.00 s.q.m.