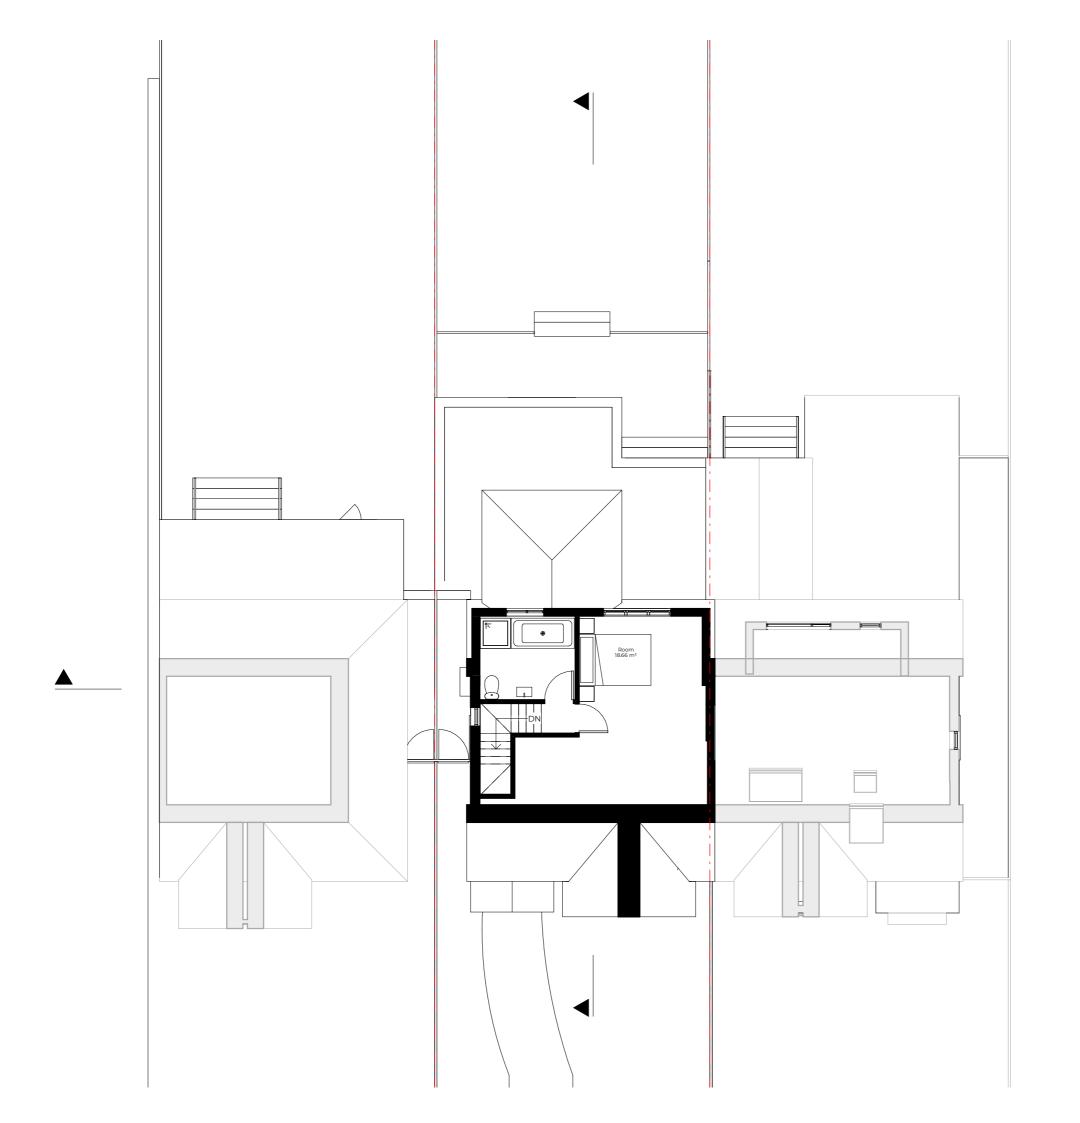

## Schedule of Areas

Total Site Area 208.68 s.q.m.

Existing Residential 86.61 s.q.m.

Residential area lost by change of use or demolition 0.00 s.q.m.

Proposed Residential 0.00 s.q.m.

Net additional area 0.00 s.q.m.

Rev No.

Existing Non-Residential 0.00 s.q.m.

Non Residential area lost by change of use or demolition 0.00 s.q.m.

> Proposed Non-Residential 0.00 s.q.m.

```
Description
   _
   Notes:
  Any inaccuracies or errors to be reported to the architect/surveyor immediately and 
prior to any work commencing. All dimensions to be verified on site. All work to 
comply with British Standards Code of practice. All external surfaces and materials to 
match existing. This drawing and all information provided within it is the copyright of 
UPP Consultants Ltd and reproduction without prior consent is stricly forbidden.
                                                                                                                                Drawn
  Dwg No
   035HO-A-01-001
                                                                                                                                     UPP
                                                                                                                           Checked
   Drawing
   Location Plan
                                                                                                                                       UPP
   Scale
                                                                                                                       Issue Date
   As indicated @ A3
                                                                                                                           07.12.2020
0
```