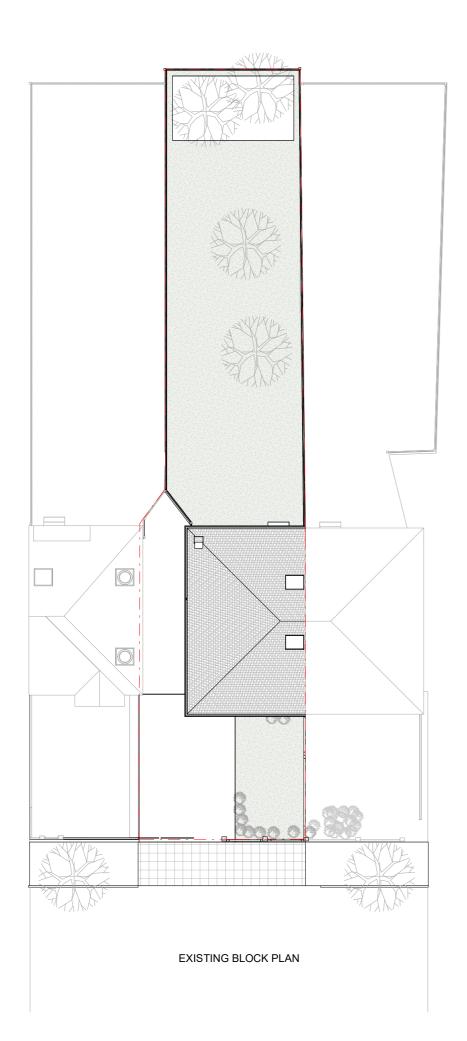

Total Site Area 322.64 s.q.m.

Existing Residential

Proposed Residential

115.41 s.q.m.

0.00 s.q.m.

147.01 s.q.m.

Key

----- Boundary Line

\_ \_ \_ \_ Demolished

Rev No. Date Description

Existing Non-Residential

Non Residential area lost by change of use or demolition

Proposed Non-Residential

0.00 s.q.m.

0.00 s.q.m.

0.00 s.q.m.