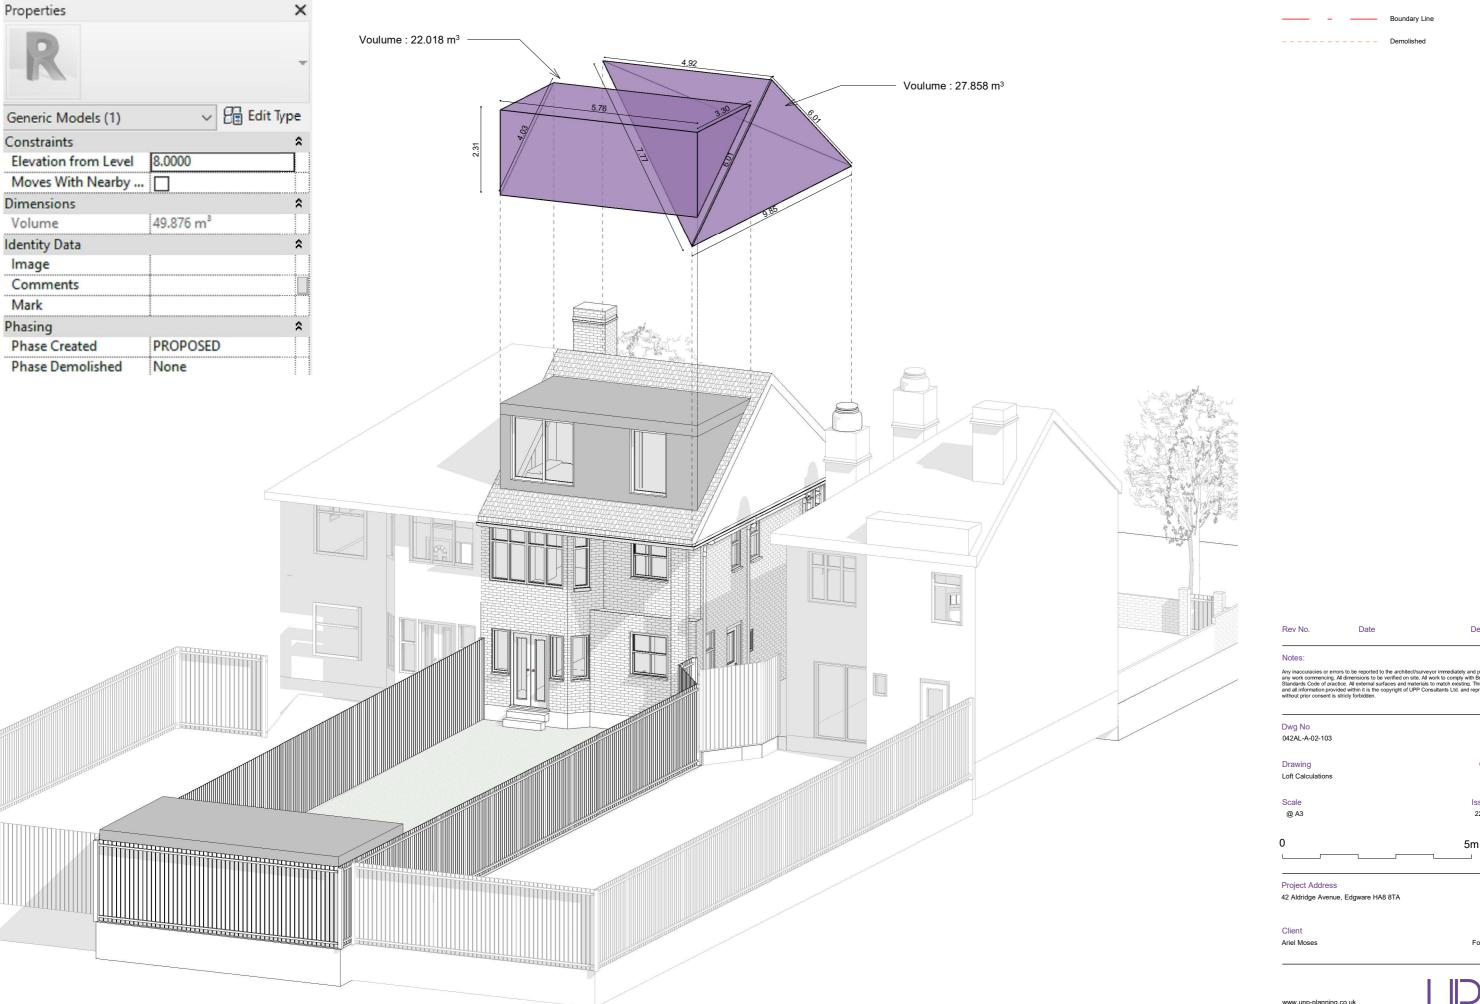

Boundary Line
Demolished

Rev No. Date Description

Notes:

ny inaccuracies or errors to be reported to the architect/surveyor immediately and prior to ny work commencing. All dimensions to be verified on site. All work to comply with British tandards Code of practice. All external surfaces and materials to match existinc. This is drawing and all information provided within it is the copyright of UPP Consultants Ltd. and reproduction thou train consent is strick forthirden.

 Dwg No
 Drawn

 042AL-A-02-102
 RG

Drawing Checked
Proposed Rear Visualization EA

Project Address

42 Aldridge Avenue, Edgware HA8 8TA

Client Status
Ariel Moses For Planning

Boundary Line

Description