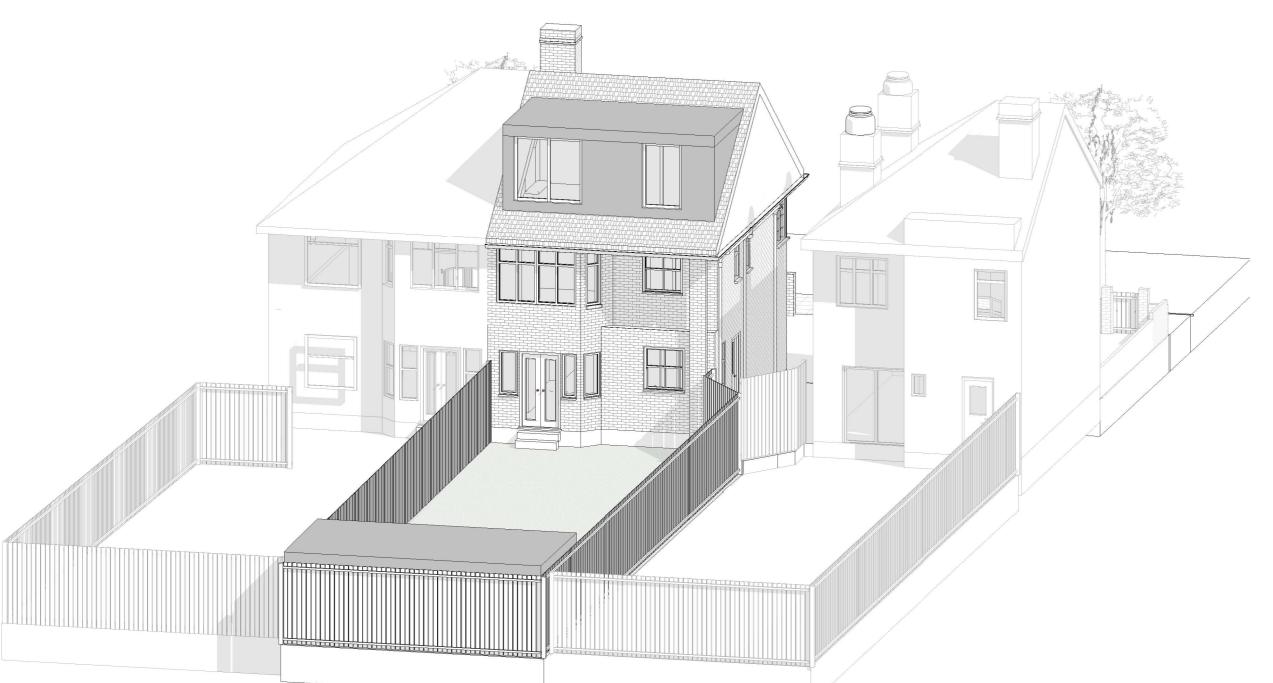

Boundary Line
Demolished

Rev No. Date Description

Notes:

ny inaccuracies or errors to be reported to the architect/surveyor immediately and prior to ny work commencing. All dimensions to be verified on site. All work to comply with British tandards Code of practice. All external surfaces and materials to match existinc. This is drawing and all information provided within it is the copyright of UPP Consultants Ltd. and reproduction thou train consent is strick forthirden.

 Dwg No
 Drawn

 042AL-A-02-102
 RG

Drawing Checked
Proposed Rear Visualization EA

Project Address

42 Aldridge Avenue, Edgware HA8 8TA

Client Status
Ariel Moses For Planning

Boundary Line

Description