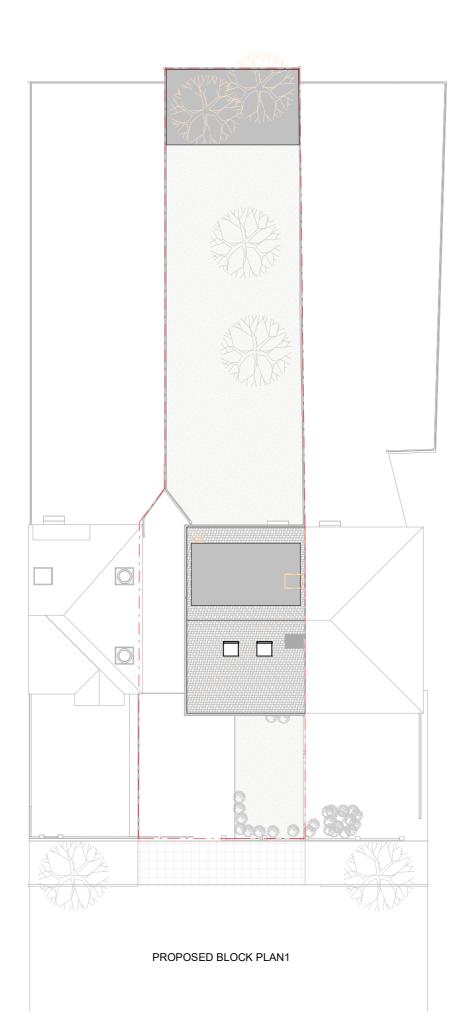

Proposed site plan 1 : 500

10 15

20 25

LOCATION PLAN 1: 1250

0 10 20 30 40 50

Net additional area 31.6 s.q.m.

Schedule of Areas

Residential area lost by change of use or demolition

Total Site Area 322.64 s.q.m.

Existing Residential

Proposed Residential

115.41 s.q.m.

0.00 s.q.m.

147.01 s.q.m.

Key

----- Boundary Line

\_ \_ \_ \_ Demolished

Rev No. Date Description

Existing Non-Residential

Non Residential area lost by change of use or demolition

Proposed Non-Residential

0.00 s.q.m.

0.00 s.q.m.

0.00 s.q.m.