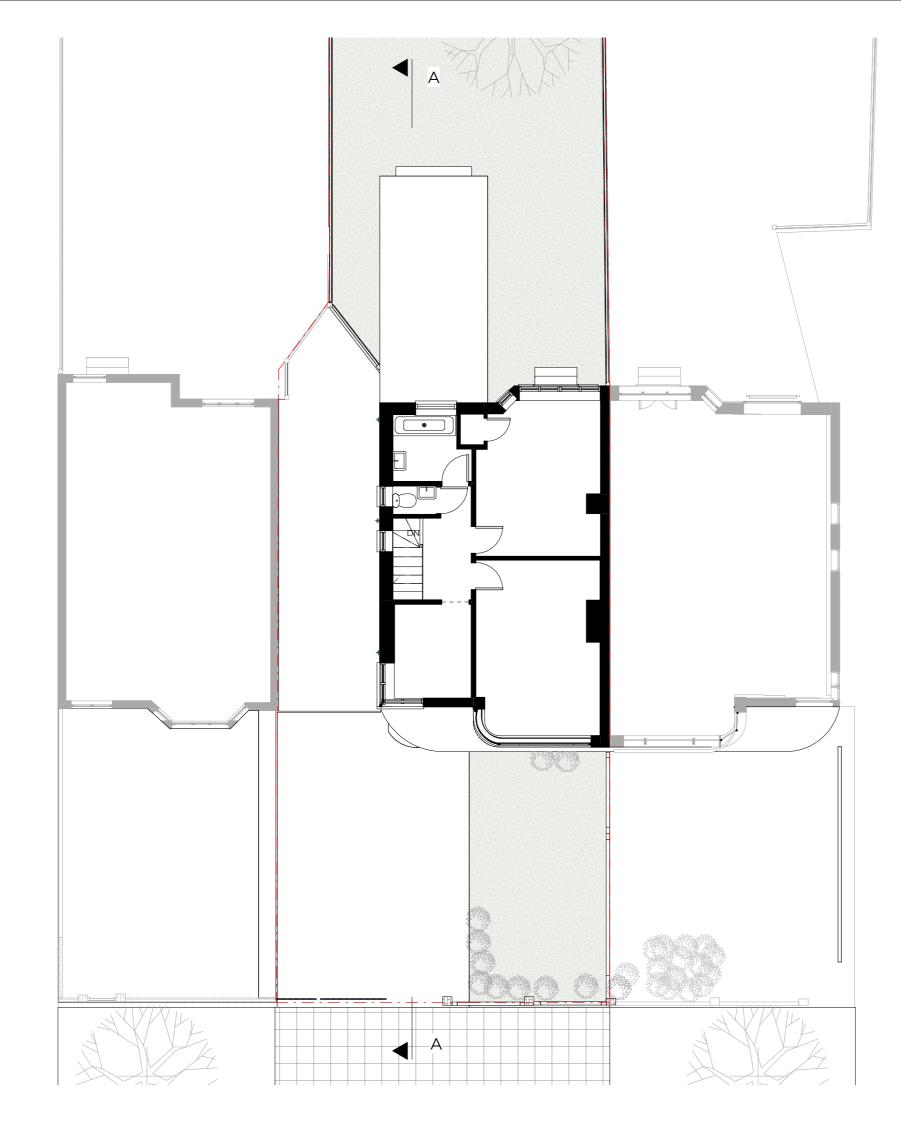

Ariel Moses

Status For Planning

В

Key ----- Boundary Line

---- Demolished

Rev No. Date Description

Notes:

Drawing

В

Dwg No 042AL-A-03-101 Drawn UPP

Proposed Ground Floor Plan

Scale Issue Date 1:100 @ A3 13.07.2022

5m (

Project Address 42 Aldridge Avenue, Edgware HA8 8TA

Client Ariel Moses

Status For Planning

Checked

- Boundary Line ---- Demolished