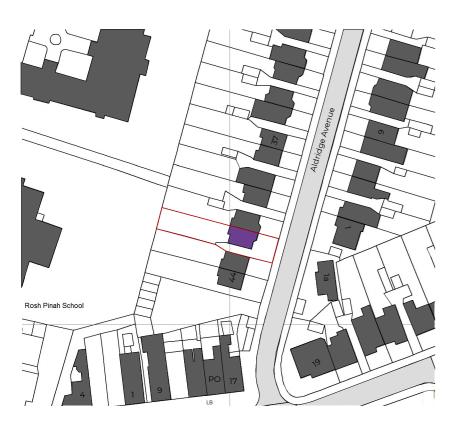

Proposed site plan 1:500

10 15

20 25

LOCATION PLAN 1:1250

0 10 20 30 40 50

Schedule of Areas

Total Site Area

Key

322.64 s.q.m.

Existing Residential Existing Non-Residential 115.41 s.q.m. 0.00 s.q.m.

----- Boundary Line

\_\_\_\_\_ Demolished

Residential area lost by change of use or demolition

Non Residential area lost by change of use or demolition 0.00 s.q.m. 0.00 s.q.m.

Proposed Residential 120.17 s.q.m. 0.00 s.q.m.

Net additional area 4.76 s.q.m.

Rev No. Date Description

Notes:

Dwg No Drawn 042AL-A-01-001 UPP

Drawing Checked Location Plan UPP

Scale Issue Date As indicated @ A3 13.07.2022

25m **(T**)

Project Address 42 Aldridge Avenue, Edgware HA8 8TA

Client Status Ariel Moses For Planning

Rev No. Date Description