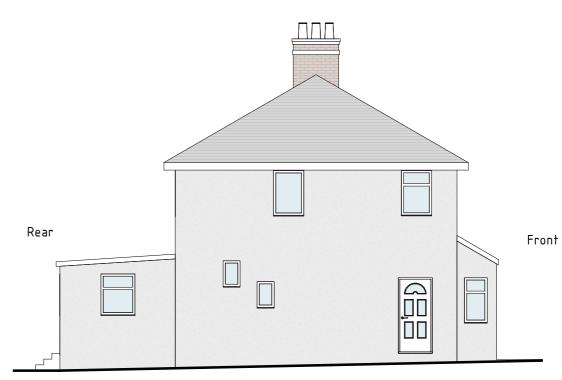

Proposed Rear Elevation 1:50

Purpose: Planning Description Sheet Name Project No: Sheet No: Contact info: e-mail: info@divi-design.co.uk tel: 0203 488 2828 This drawing may be copied by an authorised officer of the Local Authority with the sole purpose to assist Drawings to be read in conjunction with all relevant Proposed single storey wrap-around extension at 160 Blundell Road, HA8 0JG Scale: As indicated @A3 documentation. Do not scale from this drawing. All 21287 Proposed Elevations PL06 web: www.divi-design.co.uk Kemp House, 152 City Road London, EC1V 2NX written dimensions to be checked on site before work commences. Discrepancies, where identified, must Regulations application and may not be used for any Date: Aug 2022 be reported to Divi-Design. other purpose unless otherwise agreed in writing.