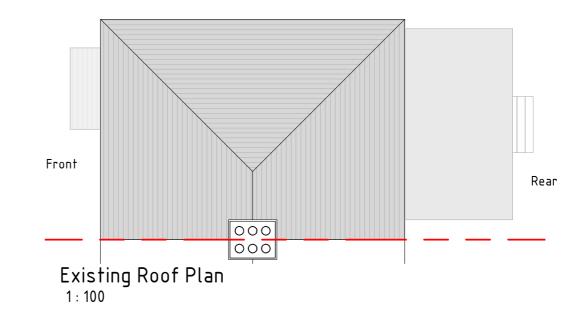

Sheet No:

Contact info:

Project No:

Existing Ground Floor
1: 100

Drawings to be read in conjunction with all relevant documentation. Do not scale from this drawing. All written dimensions to be checked on site before work commences. Discrepancies, where identified, must Regulations application and may not be used for any be reported to Divi-Design.