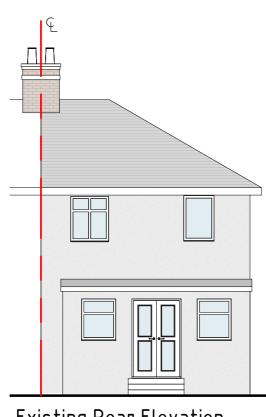

Contact info:

Existing Rear Elevation 1: 100

Existing Side Elevation 1: 100

| DIVI<br>DESIGN |
|----------------|
|                |
|                |

be reported to Divi-Design.

Drawings to be read in conjunction with all relevant documentation. Do not scale from this drawing. All written dimensions to be checked on site before work commences. Discrepancies, where identified, must other purpose unless otherwise agreed in writing.