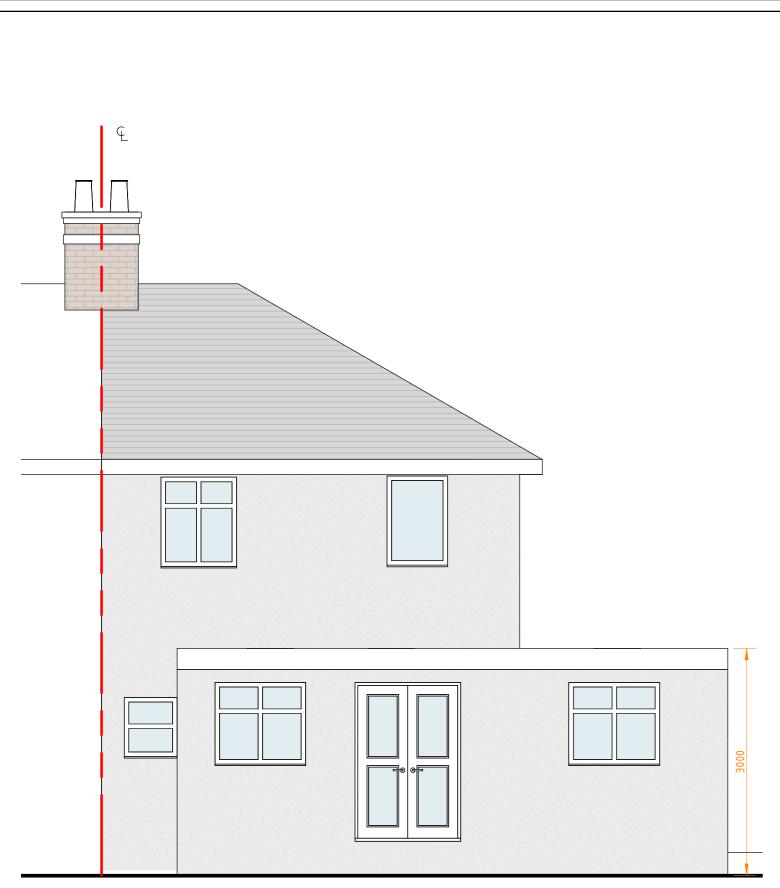

Proposed Rear Elevation 1:50

Purpose: Planning Description Sheet Name Project No: Sheet No: Contact info: e-mail: info@divi-design.co.uk tel: 0203 488 2828 This drawing may be copied by an authorised officer of the Local Authority with the sole purpose to assist Drawings to be read in conjunction with all relevant Proposed single storey wrap-around extension at 160 Blundell Road, HA8 0JG Scale: As indicated @A3 documentation. Do not scale from this drawing. All 21287 Proposed Elevations PL06 web: www.divi-design.co.uk Kemp House, 152 City Road London, EC1V 2NX written dimensions to be checked on site before work commences. Discrepancies, where identified, must Regulations application and may not be used for any Date: Aug 2022 be reported to Divi-Design. other purpose unless otherwise agreed in writing.