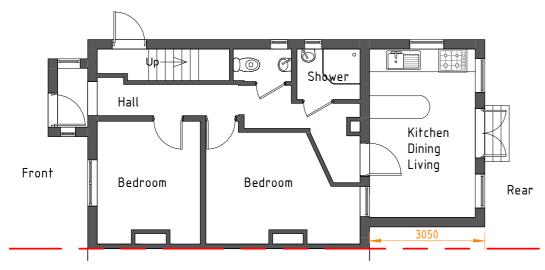

Sheet No:

Contact info:

Project No:

Existing Ground Floor
1: 100

Drawings to be read in conjunction with all relevant documentation. Do not scale from this drawing. All written dimensions to be checked on site before work commences. Discrepancies, where identified, must Regulations application and may not be used for any be reported to Divi-Design.

Proposed single storey wrap-around extension at 160 Blundell Road, HA8 0JG

Description

**Existing Plans** 

Sheet Name

21287 PL02

Sheet No:

Project No:

e-mail: info@divi-design.co.uk tel: 0203 488 2828 web: www.divi-design.co.uk Kemp House, 152 City Road London, EC1V 2NX