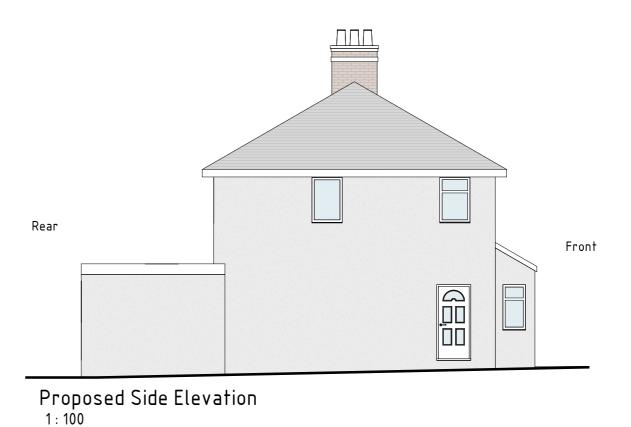

Proposed Rear Elevation 1:50

Purpose: Planning Description Sheet Name Project No: Sheet No: Contact info: e-mail: info@divi-design.co.uk tel: 0203 488 2828 This drawing may be copied by an authorised officer of the Local Authority with the sole purpose to assist Drawings to be read in conjunction with all relevant Proposed single storey wrap-around extension at 160 Blundell Road, HA8 0JG Scale: As indicated @A3 documentation. Do not scale from this drawing. All 21287 Proposed Elevations PL06 web: www.divi-design.co.uk Kemp House, 152 City Road London, EC1V 2NX written dimensions to be checked on site before work commences. Discrepancies, where identified, must Regulations application and may not be used for any Date: Aug 2022 be reported to Divi-Design. other purpose unless otherwise agreed in writing.