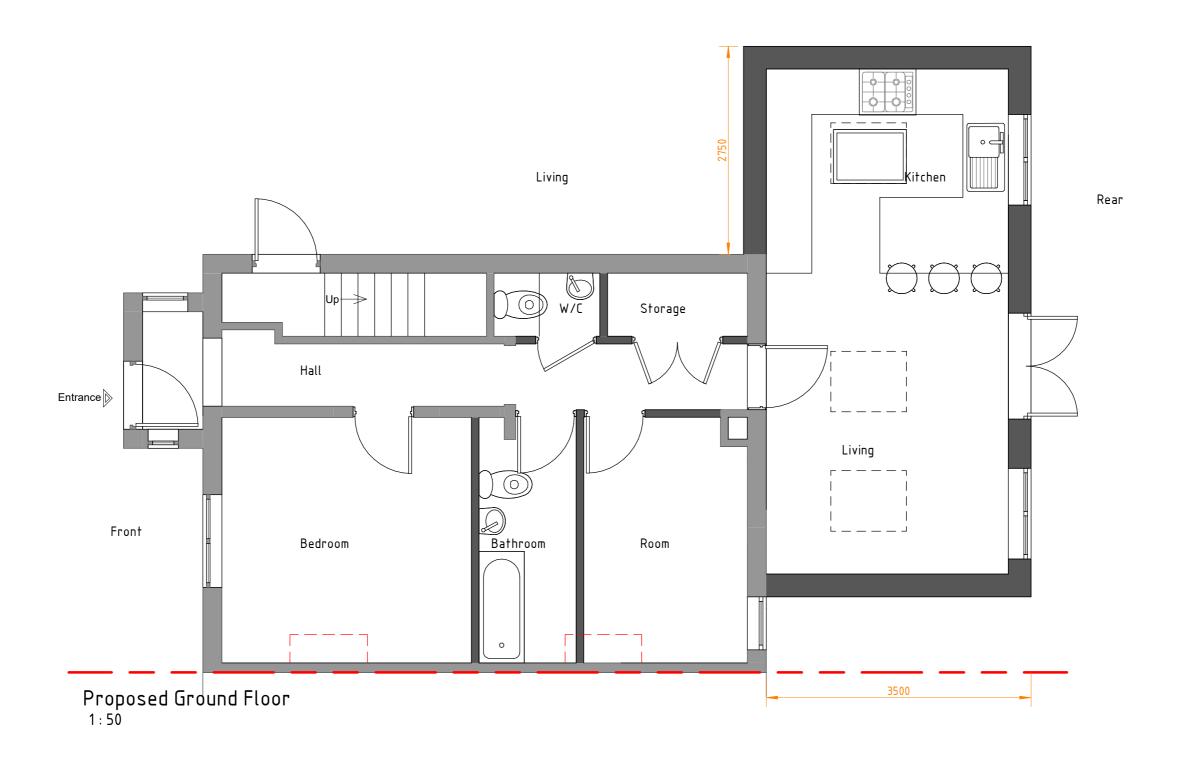

Sheet No: Contact info: e-mail: info@divi-design.co.uk tel: 0203 488 2828 web: www.divi-design.co.uk Kemp House, 152 City Road London, EC1V 2NX PL03

Purpose: Planning Description Sheet Name Project No: Sheet No: Contact info: e-mail: info@divi-design.co.uk tel: 0203 488 2828 web: www.divi-design.co.uk Kemp House, 152 City Road London, EC1V 2NX Drawings to be read in conjunction with all relevant documentation. Do not scale from this drawing. All This drawing may be copied by an authorised officer of the Local Authority with the sole purpose to assist Proposed single storey wrap-around extension at 160 Blundell Road, HA8 0JG Scale: 1:50 @A3 21287 Proposed Plan PL04 written dimensions to be checked on site before work commences. Discrepancies, where identified, must Regulations application and may not be used for any Date: Aug 2022 be reported to Divi-Design. other purpose unless otherwise agreed in writing.