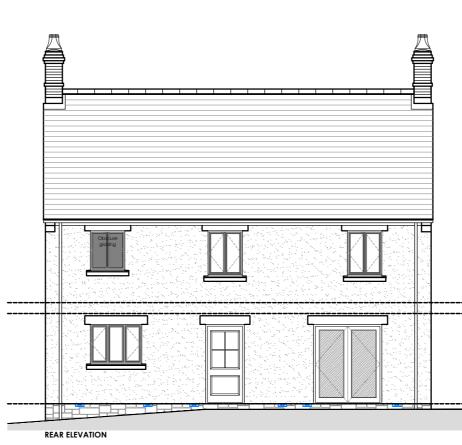

## **DESCRIPTION OF CHANGES**

- Front elevation changed from render to natural stone
- Quoins omitted.
- Brick plinth omitted.
- Front elevation windows increased in width & height.
- Front porch omitted and replaced with cast stone door surround.
- Rear elevation window between doors omitted.