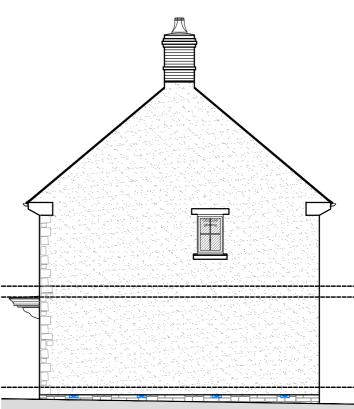

First Floor Plan



Ground Floor Plan



## East Elevation



West Elevation

## **DESCRIPTION OF CHANGES**

- Front elevation changed from render to natural stone
- Quoins omitted.
- Brick plinth omitted.
- Front elevation windows increased in width & height.
- Front porch omitted and replaced with cast stone door surround.
- Rear elevation window between doors omitted.



## South Elevation



## North Elevation



| -                                                              | -                                                                              | -                                                                                                                                                                                                               |                                                                  | -                                      |
|----------------------------------------------------------------|--------------------------------------------------------------------------------|---------------------------------------------------------------------------------------------------------------------------------------------