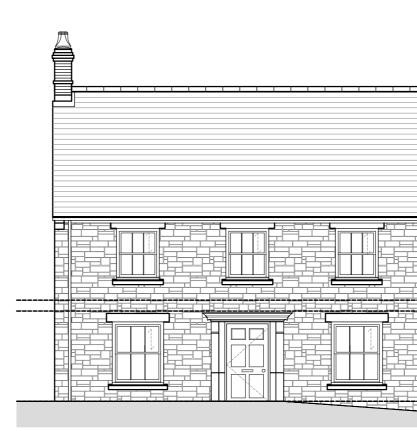

## East Elevation

West Elevation

## **DESCRIPTION OF CHANGES**

- Front elevation changed from render to natural stone
- Quoins omitted.
- Brick plinth omitted.
- Front elevation windows increased in width & height.
- Front porch omitted and replaced with cast stone door surround.
- Rear elevation window between doors omitted.