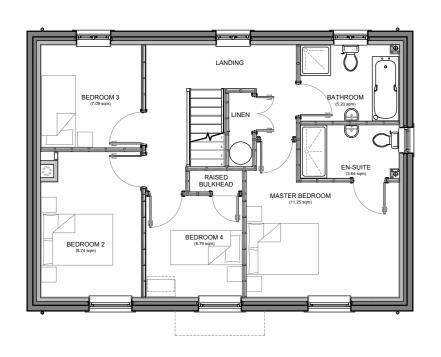

First Floor Plan



Ground Floor Plan



## East Elevation



West Elevation

## **DESCRIPTION OF CHANGES**

- Front elevation changed from render to natural stone
- Quoins omitted.
- Brick plinth omitted.
- Front elevation windows increased in width & height.
- Front porch omitted and replaced with cast stone door surround.
- Rear elevation window between doors omitted.



## South Elevation



## North Elevation



| -                                                              | -                                                                              | -                                                                                                                                                                                                               |