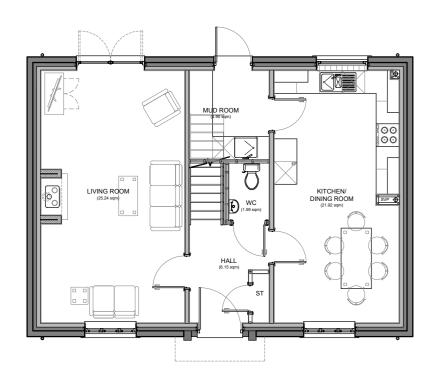

First Floor Plan



Ground Floor Plan



## East Elevation



West Elevation

## **DESCRIPTION OF CHANGES**

- Front elevation changed from render to natural stone
- Quoins omitted.
- Brick plinth omitted.
- Front elevation windows increased in width & height.
- Front porch omitted and replaced with cast stone door surround.
- Rear elevation window between doors omitted.



## South Elevation



## North Elevation



| -                                                              | -                                                                              | -                                                                                                                                                                                                               |