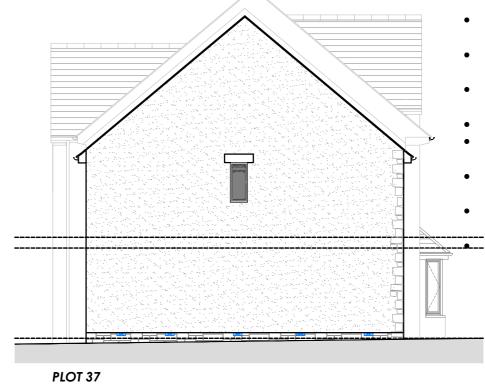

## PLOT 37 PLOT 38 PLOT 39 PLOT 40 PLOT 41 North Elevation

## **DESCRIPTION OF CHANGES**

- North elevation plots 37, 38, 40 & 41 changed from brick/ render to natural stone.
- Front elevation porches changed from pitched roof to lean to canopies.
- Brick arches omitted & replaced with natural stone lintels.
- East & West elevation ground floor windows omitted.
- Plots 37 & 38 dormers above windows omitted. Eaves raised to match Plots 40
- & 41
- South Elevation Plots 40 & 41 changed from brickwork to render.
- Plot 39 quoins omitted & replaced with natural stone.
- Front elevation front door sidelights omitted.

Water tabling to Plot 39 omitted.

**East Elevation** 

A: Motivo, Alvington, Yeovil, Somerset, BA20 2FG T: 01935 420803
A: Tunstall Hall, Bernay's Grove, London, SW9 8DF T: 0207 4989158
W: www.boonbrown.com E: info@boonbrown.com