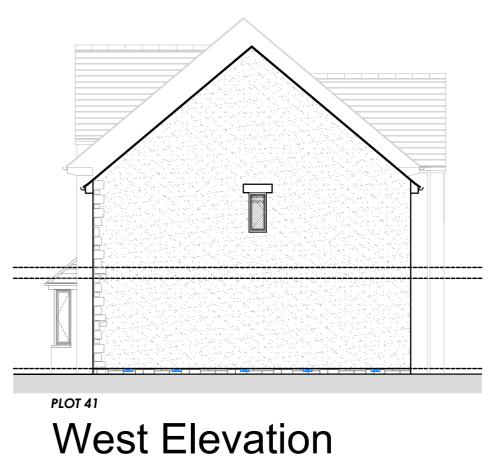

## **DESCRIPTION OF CHANGES**

- North elevation plots 37, 38, 40 & 41 changed from brick/ render to natural stone.
- Front elevation porches changed from pitched roof to lean to canopies.
- Brick arches omitted & replaced with natural stone lintels.
- East & West elevation ground floor windows omitted.
- Plots 37 & 38 dormers above windows omitted. Eaves raised to match Plots 40
- & 41
- South Elevation Plots 40 & 41 changed from brickwork to render.
- Plot 39 quoins omitted & replaced with natural stone.
- Front elevation front door sidelights omitted.

Water tabling to Plot 39 omitted.

**East Elevation** 

A: Motivo, Alvington, Yeovil, Somerset, BA20 2FG T: 01935 420803
A: Tunstall Hall, Bernay's Grove, London, SW9 8DF T: 0207 4989158
W: www.boonbrown.com E: info@boonbrown.com