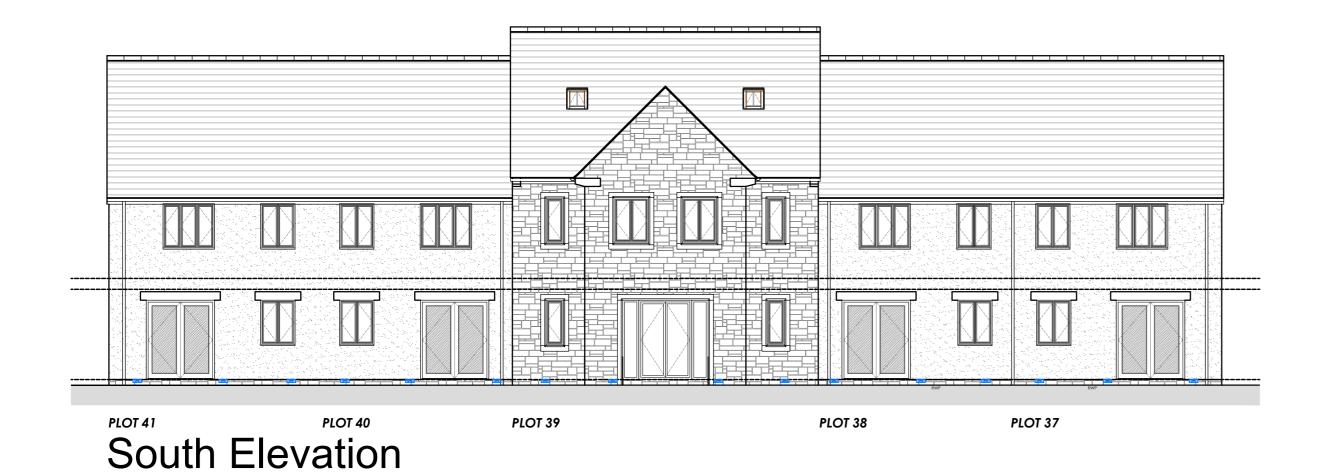

## **DESCRIPTION OF CHANGES**

- North elevation plots 37, 38, 40 & 41 changed from brick/ render to natural stone.
- Front elevation porches changed from pitched roof to lean to canopies.
- Brick arches omitted & replaced with natural stone lintels.
- East & West elevation ground floor windows omitted.
- Plots 37 & 38 dormers above windows omitted. Eaves raised to match Plots 40
- & 41
- South Elevation Plots 40 & 41 changed from brickwork to render.
- Plot 39 quoins omitted & replaced with natural stone.
- Front elevation front door sidelights omitted.

Water tabling to Plot 39 omitted.

**East Elevation** 

A: Motivo, Alvington, Yeovil, Somerset, BA20 2FG T: 01935 420803
A: Tunstall Hall, Bernay's Grove, London, SW9 8DF T: 0207 4989158
W: www.boonbrown.com E: info@boonbrown.com