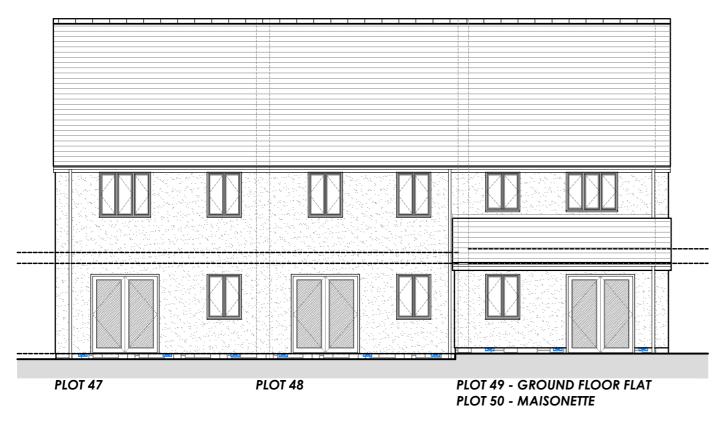

#### East Elevation

PLOT 47

#### **DESCRIPTION OF CHANGES**

- Front elevation changed to all be natural stone.
- South elevation changed from brick to render.
- East Elevation changed to all render.
- Brickwork plinth omitted.Side elevation small windows at gable
- level omitted.
- Rear elevation brick arch window heads omitted.
- Ground floor maisonette entrance door moved to North Elevation.
- Long porch covering front elevation omitted and replaced with individual plot porches.
- Ground floor oriel window omitted.