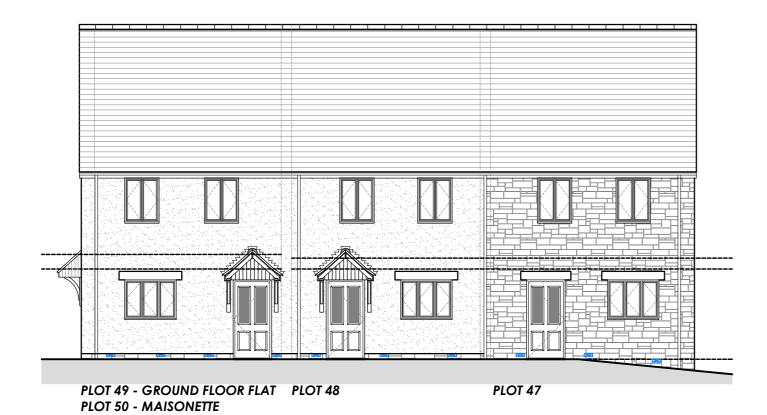

# West Elevation

#### **DESCRIPTION OF CHANGES**

- Front elevation changed to all be natural stone.
- South elevation changed from brick to render.
- East Elevation changed to all render.
- Brickwork plinth omitted.Side elevation small windows at gable
- level omitted.
- Rear elevation brick arch window heads omitted.
- Ground floor maisonette entrance door moved to North Elevation.
- Long porch covering front elevation omitted and replaced with individual plot porches.
- Ground floor oriel window omitted.