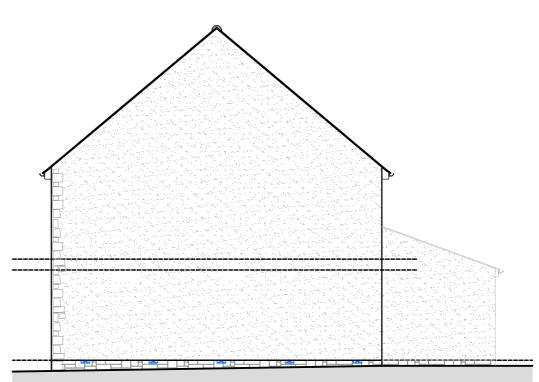

# South Elevation

PLOT 49 - GROUND FLOOR FLAT PLOT 50 - MAISONETTE

#### **DESCRIPTION OF CHANGES**

- Front elevation changed to all be natural stone.
- South elevation changed from brick to render.
- East Elevation changed to all render.
- Brickwork plinth omitted.Side elevation small windows at gable
- level omitted.
- Rear elevation brick arch window heads omitted.
- Ground floor maisonette entrance door moved to North Elevation.
- Long porch covering front elevation omitted and replaced with individual plot porches.
- Ground floor oriel window omitted.