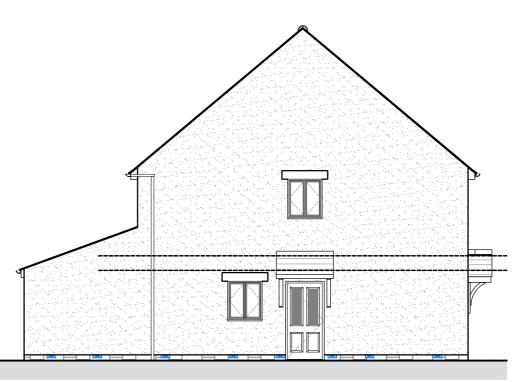

### North Elevation

#### **DESCRIPTION OF CHANGES**

- Front elevation changed to all be natural stone.
- South elevation changed from brick to render.
- East Elevation changed to all render.
- Brickwork plinth omitted.Side elevation small windows at gable
- level omitted.
- Rear elevation brick arch window heads omitted.
- Ground floor maisonette entrance door moved to North Elevation.
- Long porch covering front elevation omitted and replaced with individual plot porches.
- Ground floor oriel window omitted.