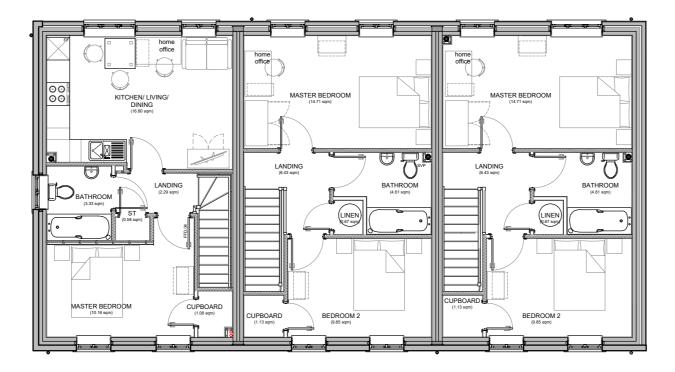

## First Floor Plan

PLOT 49 - GROUND FLOOR FLAT PLOT 48

PLOT 50 - MAISONETTE

PLOT 49 - GROUND FLOOR FLAT PLOT 48 PLOT 50 - MAISONETTE PLOT 47

PLOT 47

## DESCRIPTION OF CHANGES

 Overall footprint sizes have remained the same, however internal layouts have been amended to better reflect the needs of the occupants in terms of kitchen sizes, bedroom configurations etc.