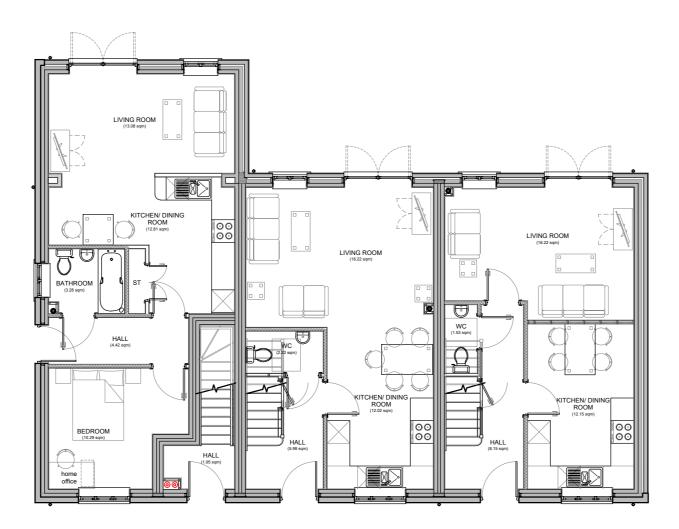

## Ground Floor Plan

## DESCRIPTION OF CHANGES

 Overall footprint sizes have remained the same, however internal layouts have been amended to better reflect the needs of the occupants in terms of kitchen sizes, bedroom configurations etc.