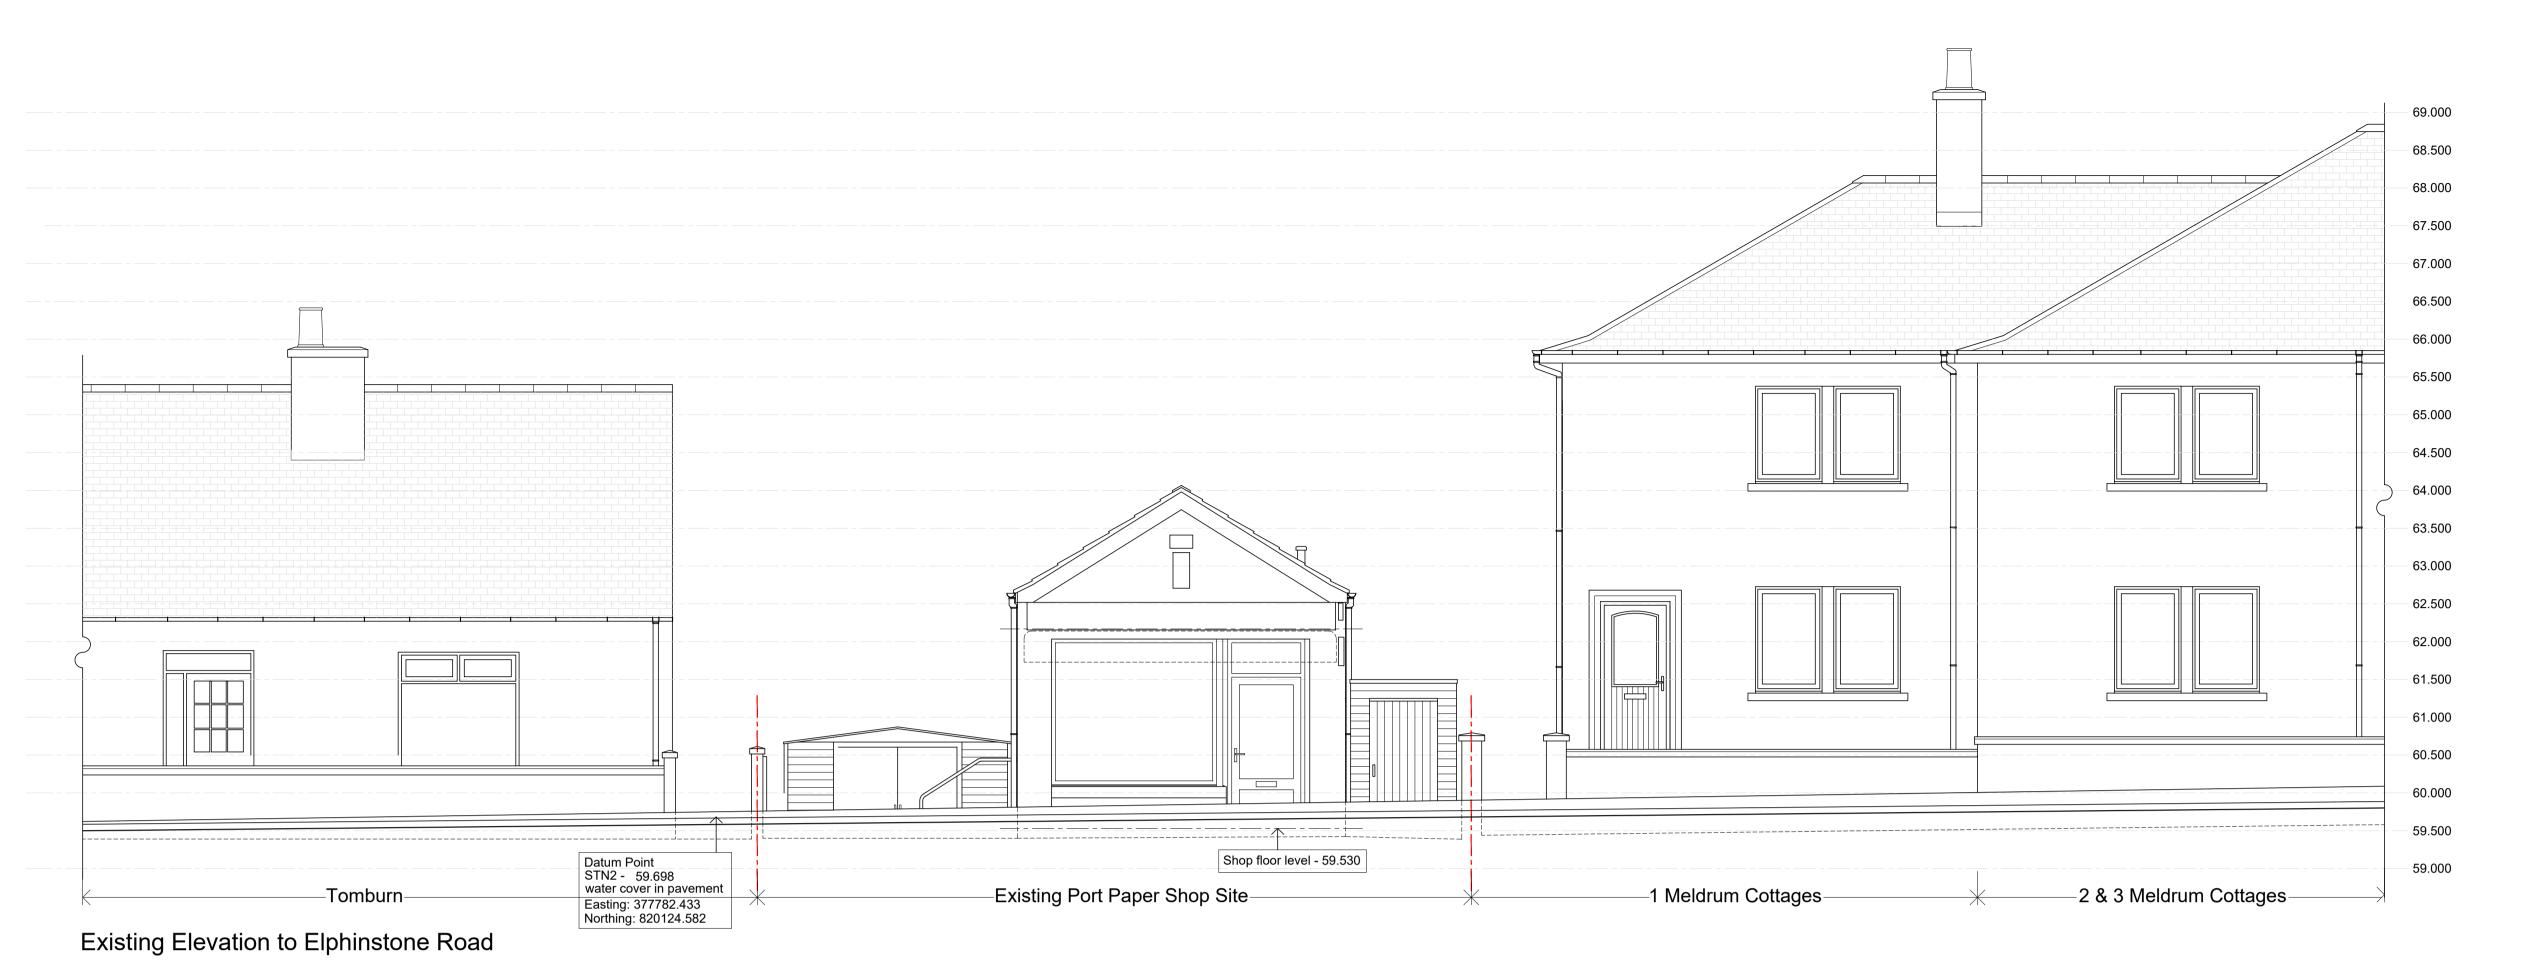

LEVELS:

\*Note: As well as datum point/survey station all survey levels are related to Ordnance Survey using GPS.

Refer to drawing no. D99-31 for site levels as well as Cameron + Ross drg. no. 220747-000-CAM-DR-G-001 for topographical survey

## Proposed Replacement Shop Unit

Port Paper Shop, Elphinstone Road, Port Elphinstone, Inverurie, AB51 3RN for: H.M. Singh Enterprises

## Streetscape Elevations

| project:  | drawing: | revision: | Α | First issue    | 8/7/22 |
|-----------|----------|-----------|---|----------------|--------|
| D99       | 38       | R         | В | Levels updated | 9/8/22 |
| פפט       | 30       | ט         |   |                |        |
| date: J   | uly 2022 |           |   |                |        |
| status: P | lanning  |           |   |                |        |
|           | •        |           |   |                |        |
| ref: D    | 99-PL-r1 |           |   |                |        |
|           |          |           |   |                |        |