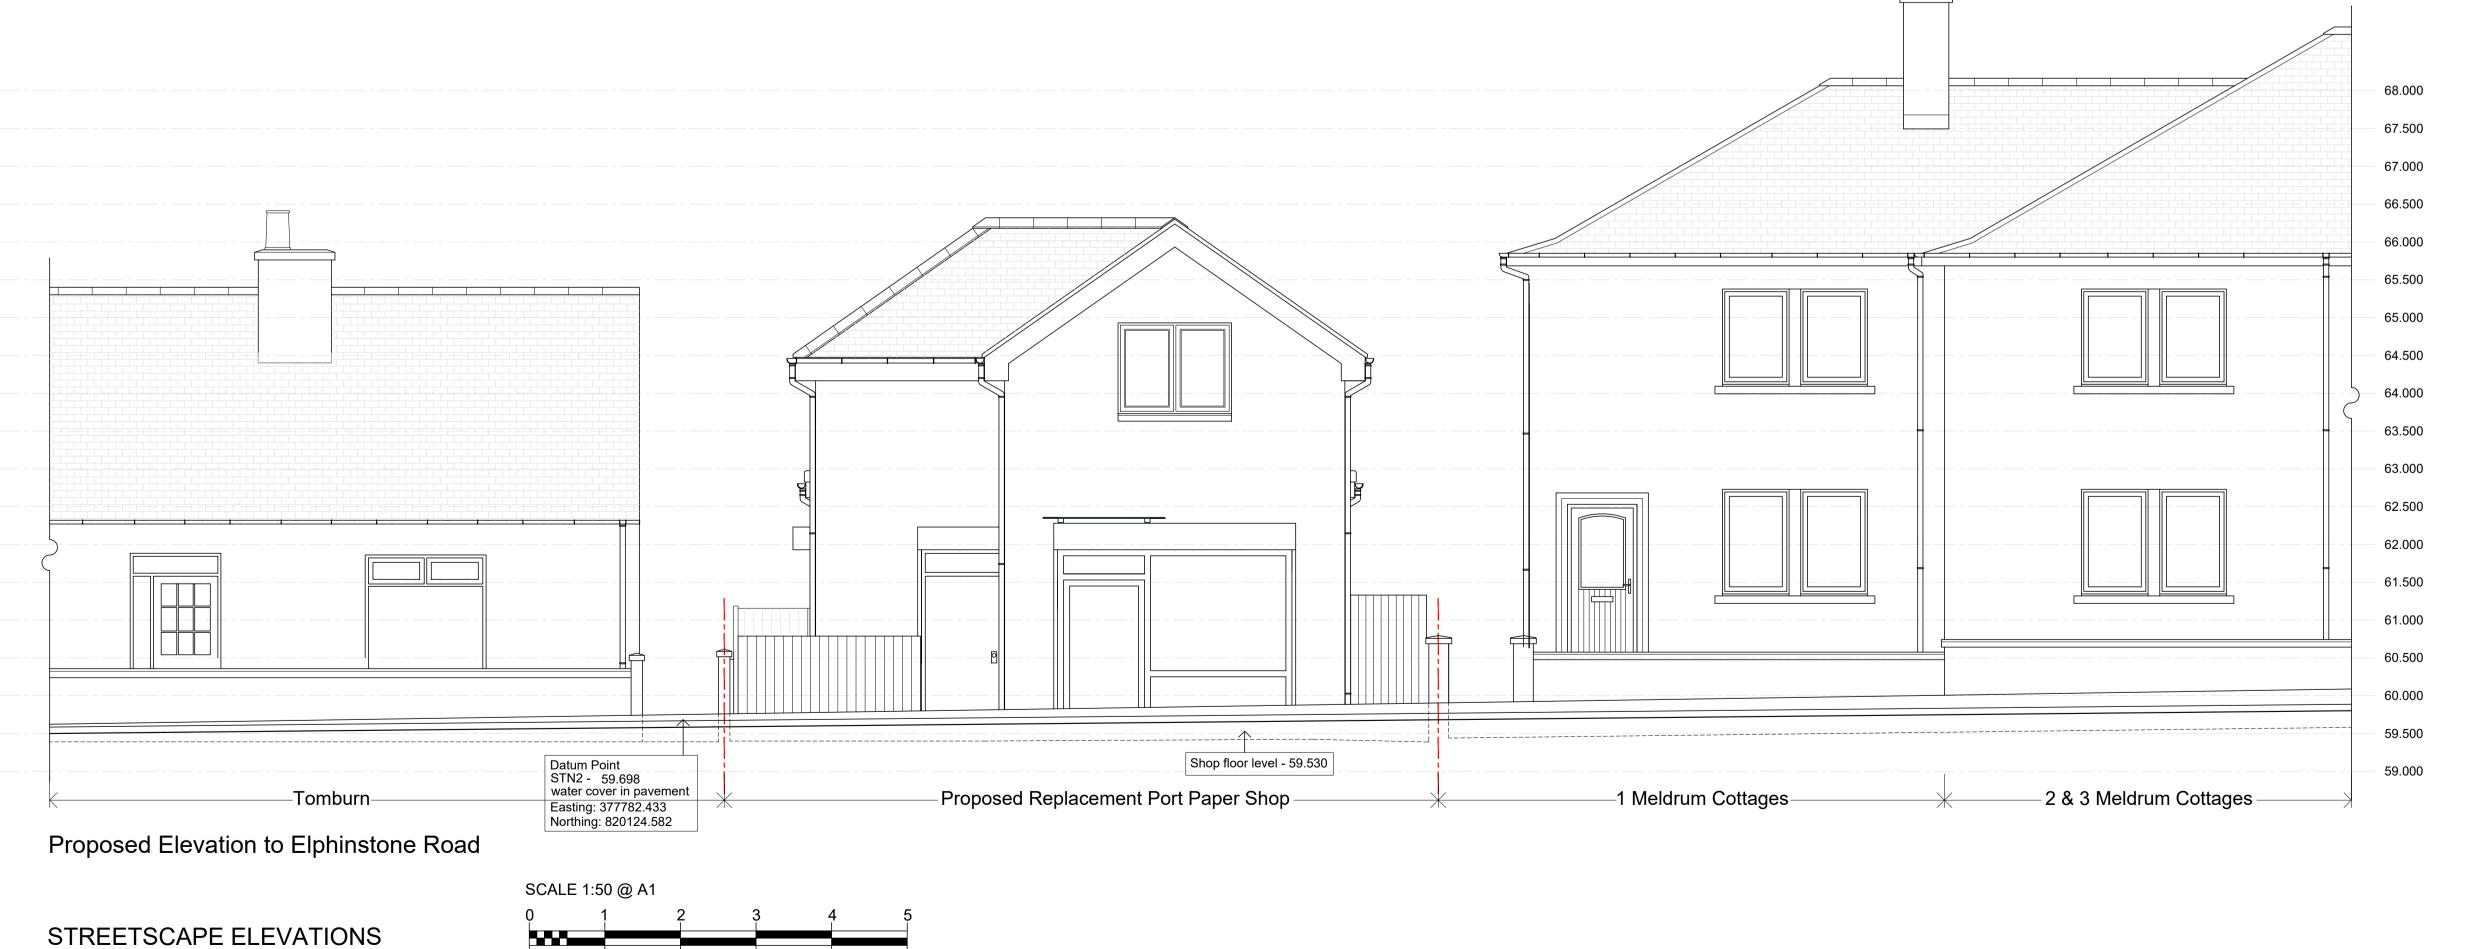

LEVELS:

\*Note: As well as datum point/survey station all survey levels are related to Ordnance Survey using GPS.

Refer to drawing no. D99-31 for site levels as well as Cameron + Ross drg. no. 220747-000-CAM-DR-G-001 for topographical survey

## Proposed Replacement Shop Unit

Port Paper Shop, Elphinstone Road, Port Elphinstone, Inverurie, AB51 3RN for: H.M. Singh Enterprises

## Streetscape Elevations

| project:  | drawing: | revision: | Α | First issue    | 8/7/22 |
|-----------|----------|-----------|---|----------------|--------|
| D99       | 38       | R         | В | Levels updated | 9/8/22 |
| פפט       | 30       | ט         |   |                |        |
| date: J   | uly 2022 |           |   |                |        |
| status: P | lanning  |           |   |                |        |
|           | •        |           |   |                |        |
| ref: D    | 99-PL-r1 |           |   |                |        |
|           |          |           |   |                |        |