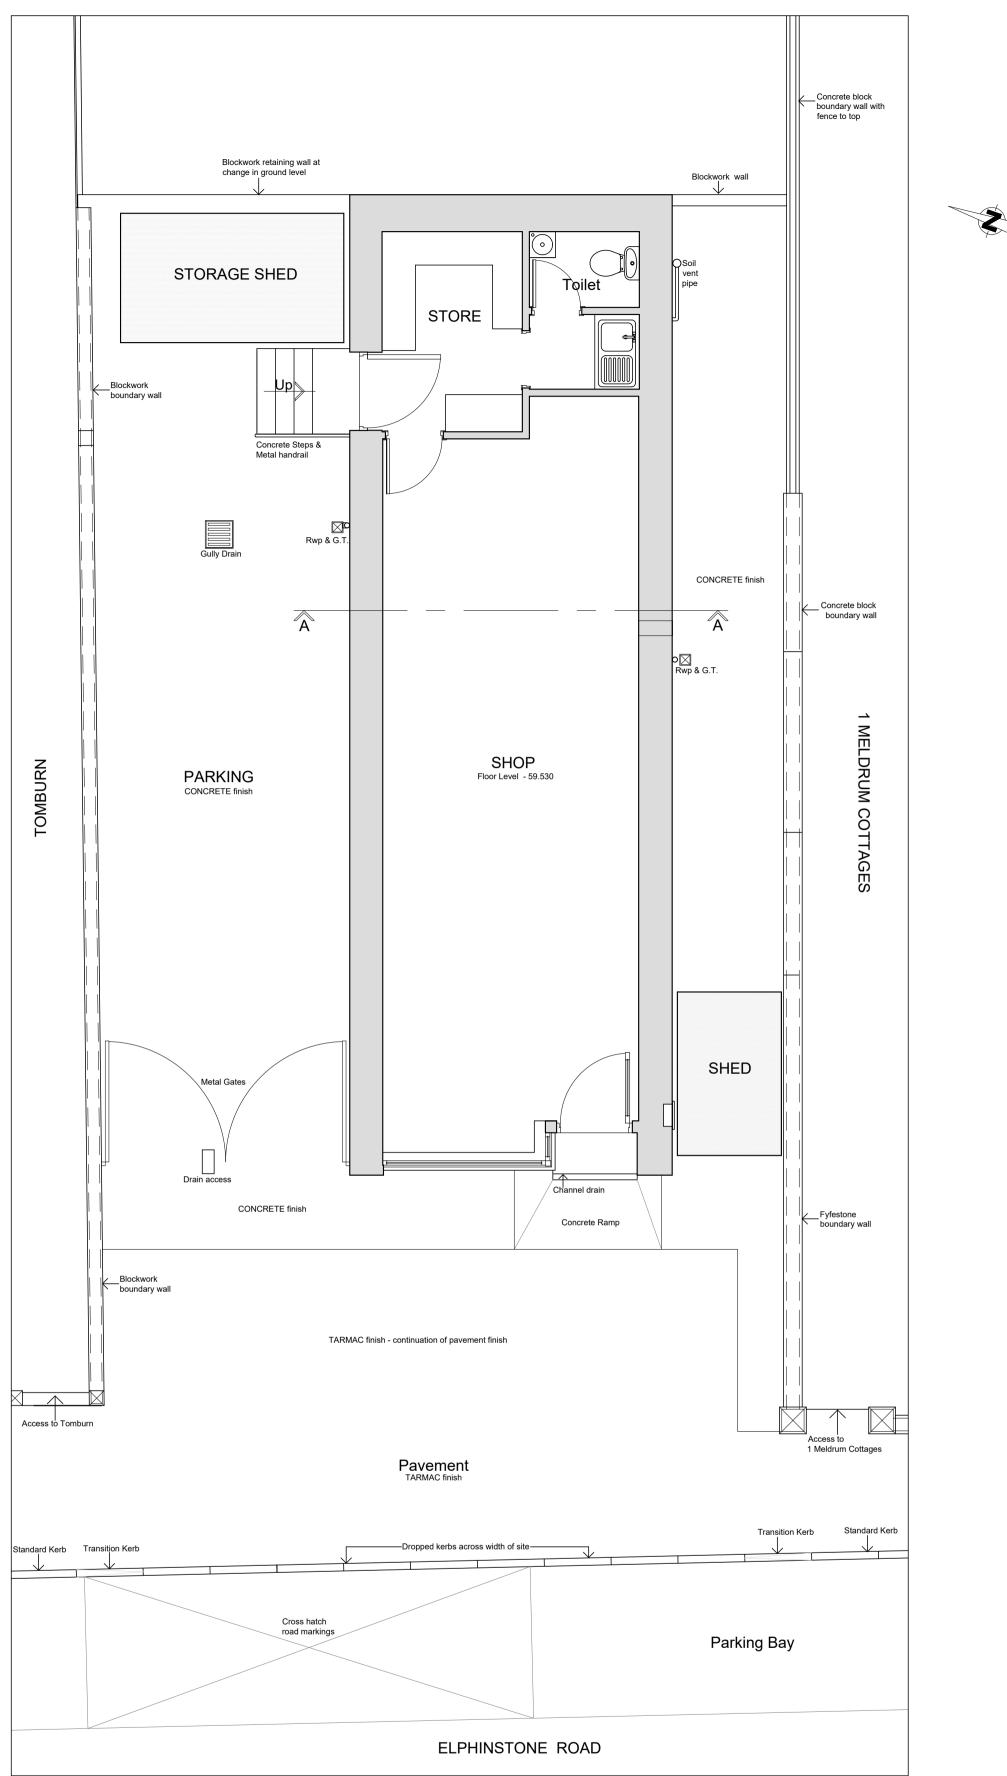

## **EXISTING FLOOR PLAN**

\*Refer to drawing no. D99-31 for details of existing site levels

## Proposed Replacement Shop Unit

Port Paper Shop, Elphinstone Road, Port Elphinstone, Inverurie, AB51 3RN for: H.M. Singh Enterprises Existing Floor Plan

| project:   | drawing:        | revision: | А | First issue    | 8/7/22 |
|------------|-----------------|-----------|---|----------------|--------|
| D99        | 30              | В         | В | General update | 9/8/22 |
| D99        | 52              | D         |   |                |        |
| date: Jul  | date: July 2022 |           |   |                |        |
| status: Su | status: Survey  |           |   |                |        |
| ref: D9    | 9-PL-r1         |           |   |                |        |