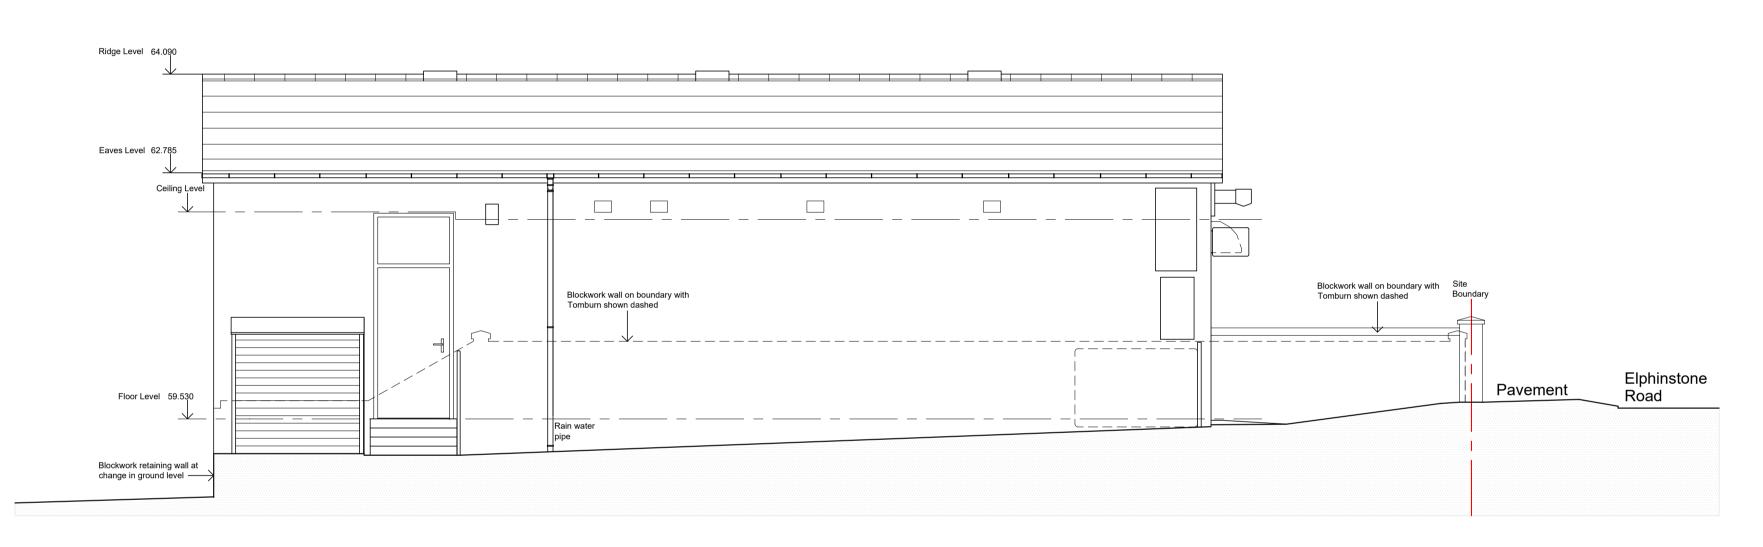

## Side (South East) Elevation

Side (North West) Elevation

## Proposed Replacement Shop Unit

Port Paper Shop, Elphinstone Road, Port Elphinstone, Inverurie, AB51 3RN for: H.M. Singh Enterprises

| Existing Elevations & Sections |            |           |   |                |        |
|--------------------------------|------------|-----------|---|----------------|--------|
| project:                       | drawing:   | revision: | А | First issue    | 8/7/22 |
| D99                            | <b>3</b> 3 | B         | В | General update | 9/8/22 |
| D33                            | 55         | D         |   |                |        |
| date: July 2022                |            |           |   |                |        |
| status: Survey                 |            |           |   |                |        |
| ref: D99                       | )-PL-r1    |           |   |                |        |