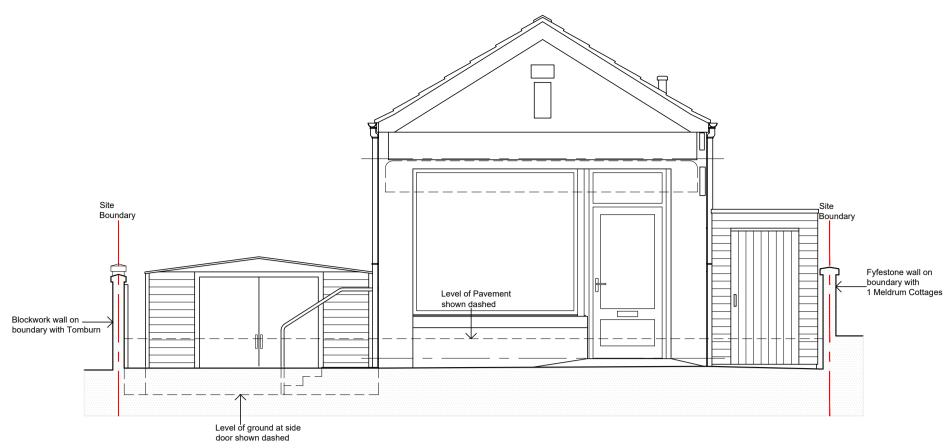

Front (South West) Elevation

Rear (North East) Elevation

Section A-A

**EXISTING ELEVATIONS & SECTIONS** 