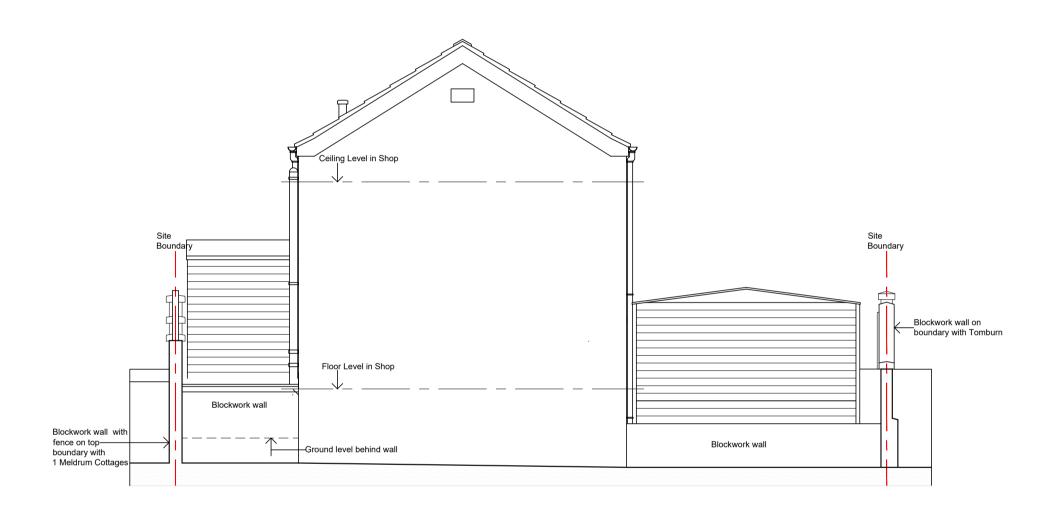

Front (South West) Elevation



Rear (North East) Elevation



Section A-A



**EXISTING ELEVATIONS & SECTIONS** 



## Side (South East) Elevation



Side (North West) Elevation

## Proposed Replacement Shop Unit

Port Paper Shop, Elphinstone Road, Port Elphinstone, Inverurie, AB51 3RN for: H.M. Singh Enterprises

| Existing Elevations & Sections |            |           |   |                |        |
|--------------------------------|------------|-----------|---|----------------|--------|
| project:                       | drawing:   | revision: | А | First issue    | 8/7/22 |
| D99                            | <b>3</b> 3 | B         | В | General update | 9/8/22 |
| D33                            | 55         | D         |   |                |        |
| date: July 2022                |            |           |   |