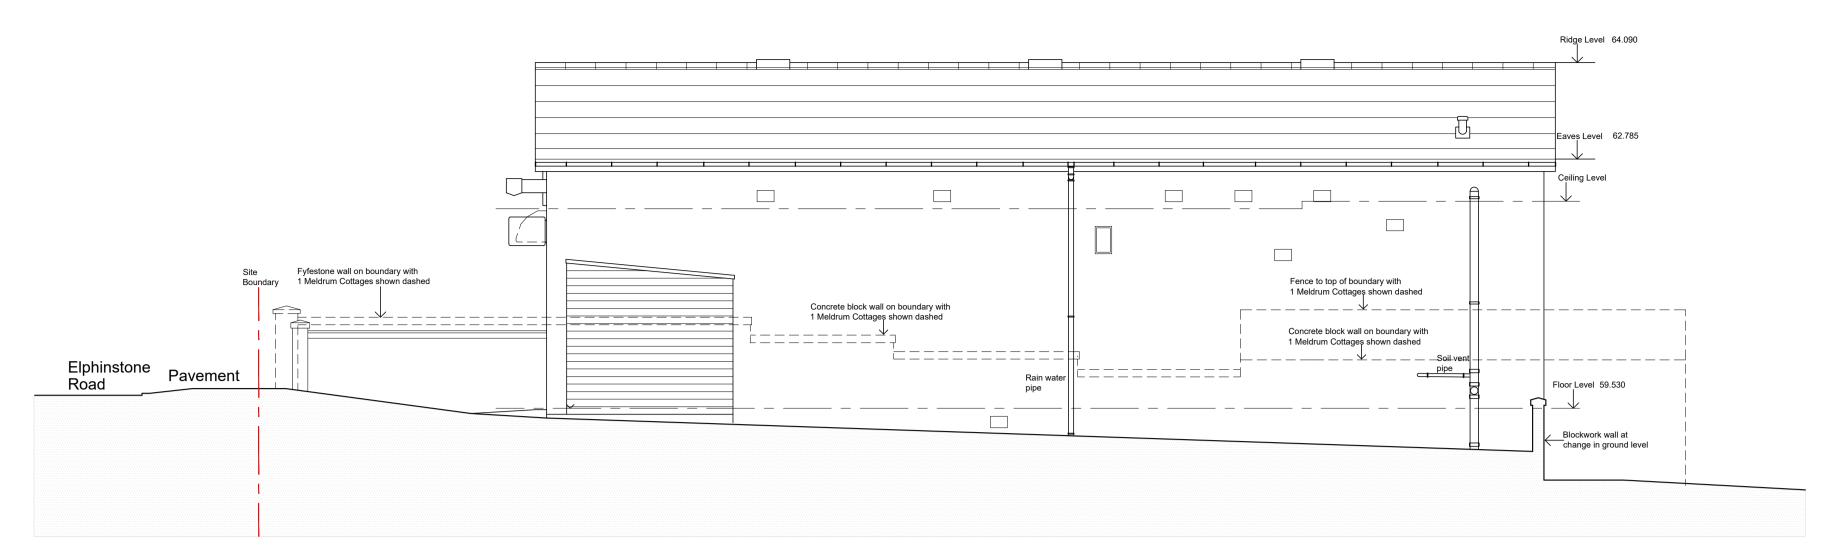

Front (South West) Elevation

Rear (North East) Elevation

Section A-A

**EXISTING ELEVATIONS & SECTIONS** 

## Proposed Replacement Shop Unit

Port Paper Shop, Elphinstone Road, Port Elphinstone, Inverurie, AB51 3RN for: H.M. Singh Enterprises

| Existing Elevations & Sections |            |           |   |                |        |
|--------------------------------|------------|-----------|---|----------------|--------|
| project:                       | drawing:   | revision: | А | First issue    | 8/7/22 |
| D99                            | <b>3</b> 3 | B         | В | General update | 9/8/22 |
| D33                            | 55         | D         |   |                |        |
| date: July 2022                |            |           |   |                |        |
| status: Survey                 |            |           |   |                |        |
| ref: D99                       | )-PL-r1    |           |   |                |        |