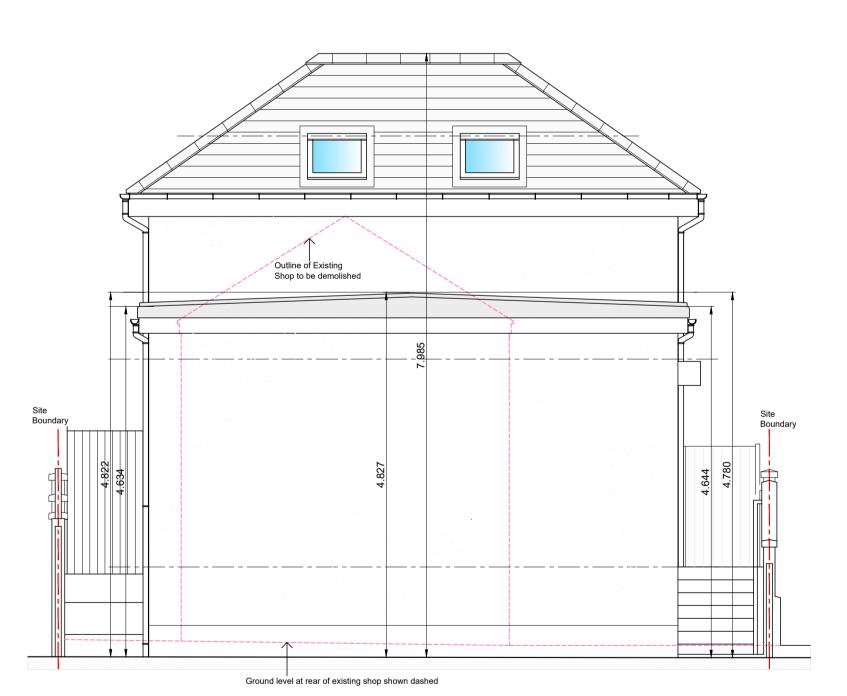

## Side (North West) Elevation

PROPOSED FINISHES:

Walls:
Smooth cement render basecourse.
Drydash Roughcast Colour: To be agreed

Roof:
Pitched Roofs: Grey flat concrete roof tiles - Marley Modern (or similar)
Flat Roof: Dark grey in Sarnafil or alternative flat roof finish
Fascias and Soffits to be in white PVC

Rainwater goods to be black PVC gutters and rainwater pipes

Shop front door and windows to be aluminium framed double glazed - colour: to be agreed,
Shop entrance door to be automatic sliding door, externally to have a glazed canopy for weather protection
All other exit doors to be painted timber with glazed fanlights above
Window to Store at first floor to be white Upvc double glazed with standard Velux rooflights to rear

Security Shutters:
All windows and main doors to have externally mounted roller security shutters

<u>Fencing:</u>
All existing walls and fences to be retained along site boundaries, new screen fencing and gates to be in timber vertical boarded