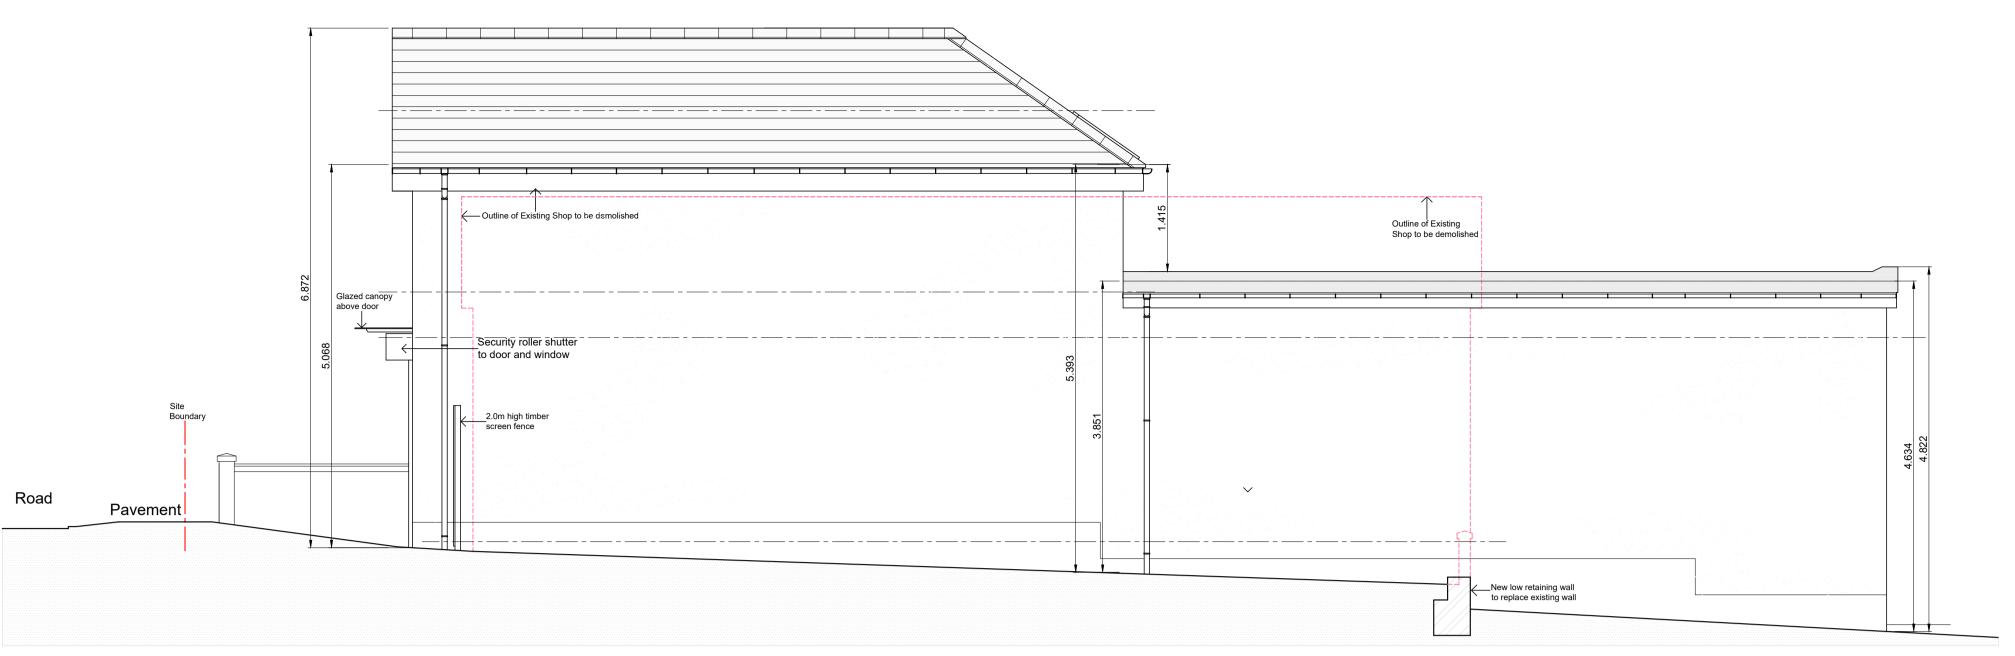

Side (South East) Elevation

PROPOSED ELEVATIONS

Rainwater goods to be black PVC gutters and rainwater pipes

Shop front door and windows to be aluminium framed double glazed - colour: to be agreed,
Shop entrance door to be automatic sliding door, externally to have a glazed canopy for weather protection
All other exit doors to be painted timber with glazed fanlights above
Window to Store at first floor to be white Upvc double glazed with standard Velux rooflights to rear

Security Shutters:
All windows and main doors to have externally mounted roller security shutters

<u>Fencing:</u>
All existing walls and fences to be retained along site boundaries, new screen fencing and gates to be in timber vertical boarded