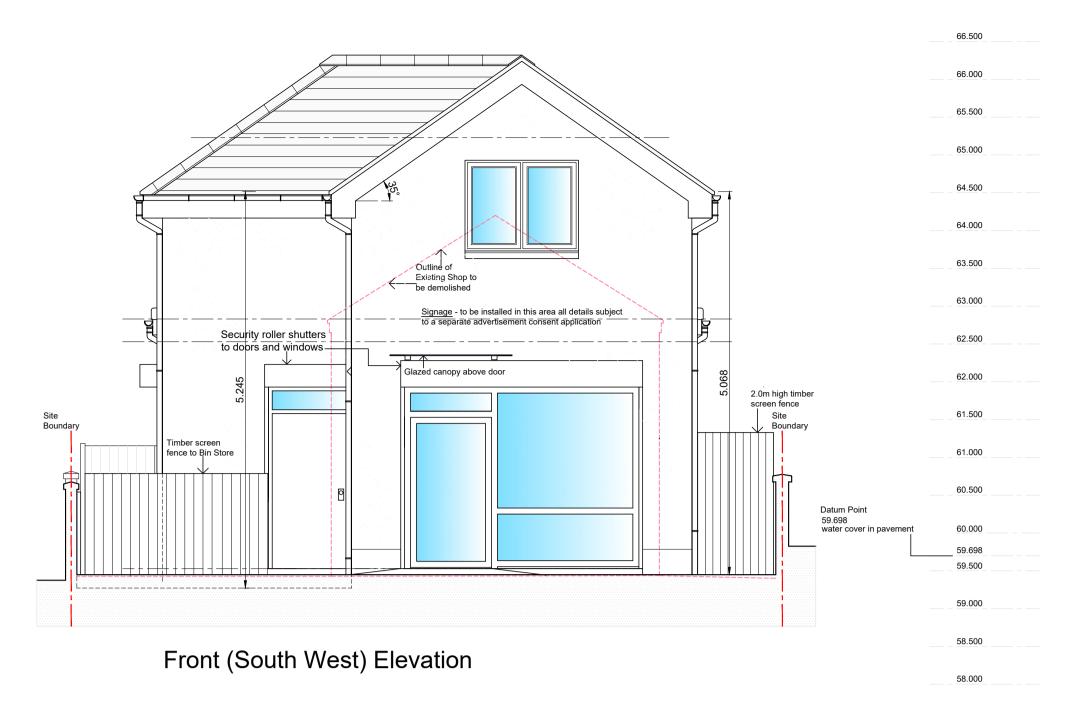

## Side (North West) Elevation

PROPOSED FINISHES:

Walls:
Smooth cement render basecourse.
Drydash Roughcast Colour: To be agreed

Roof:
Pitched Roofs: Grey flat concrete roof tiles - Marley Modern (or similar)
Flat Roof: Dark grey in Sarnafil or alternative flat roof finish
Fascias and Soffits to be in white PVC

Rainwater goods to be black PVC gutters and rainwater pipes

Shop front door and windows to be aluminium framed double glazed - colour: to be agreed,
Shop entrance door to be automatic sliding door, externally to have a glazed canopy for weather protection
All other exit doors to be painted timber with glazed fanlights above
Window to Store at first floor to be white Upvc double glazed with standard Velux rooflights to rear

Security Shutters:
All windows and main doors to have externally mounted roller security shutters

<u>Fencing:</u>
All existing walls and fences to be retained along site boundaries, new screen fencing and gates to be in timber vertical boarded