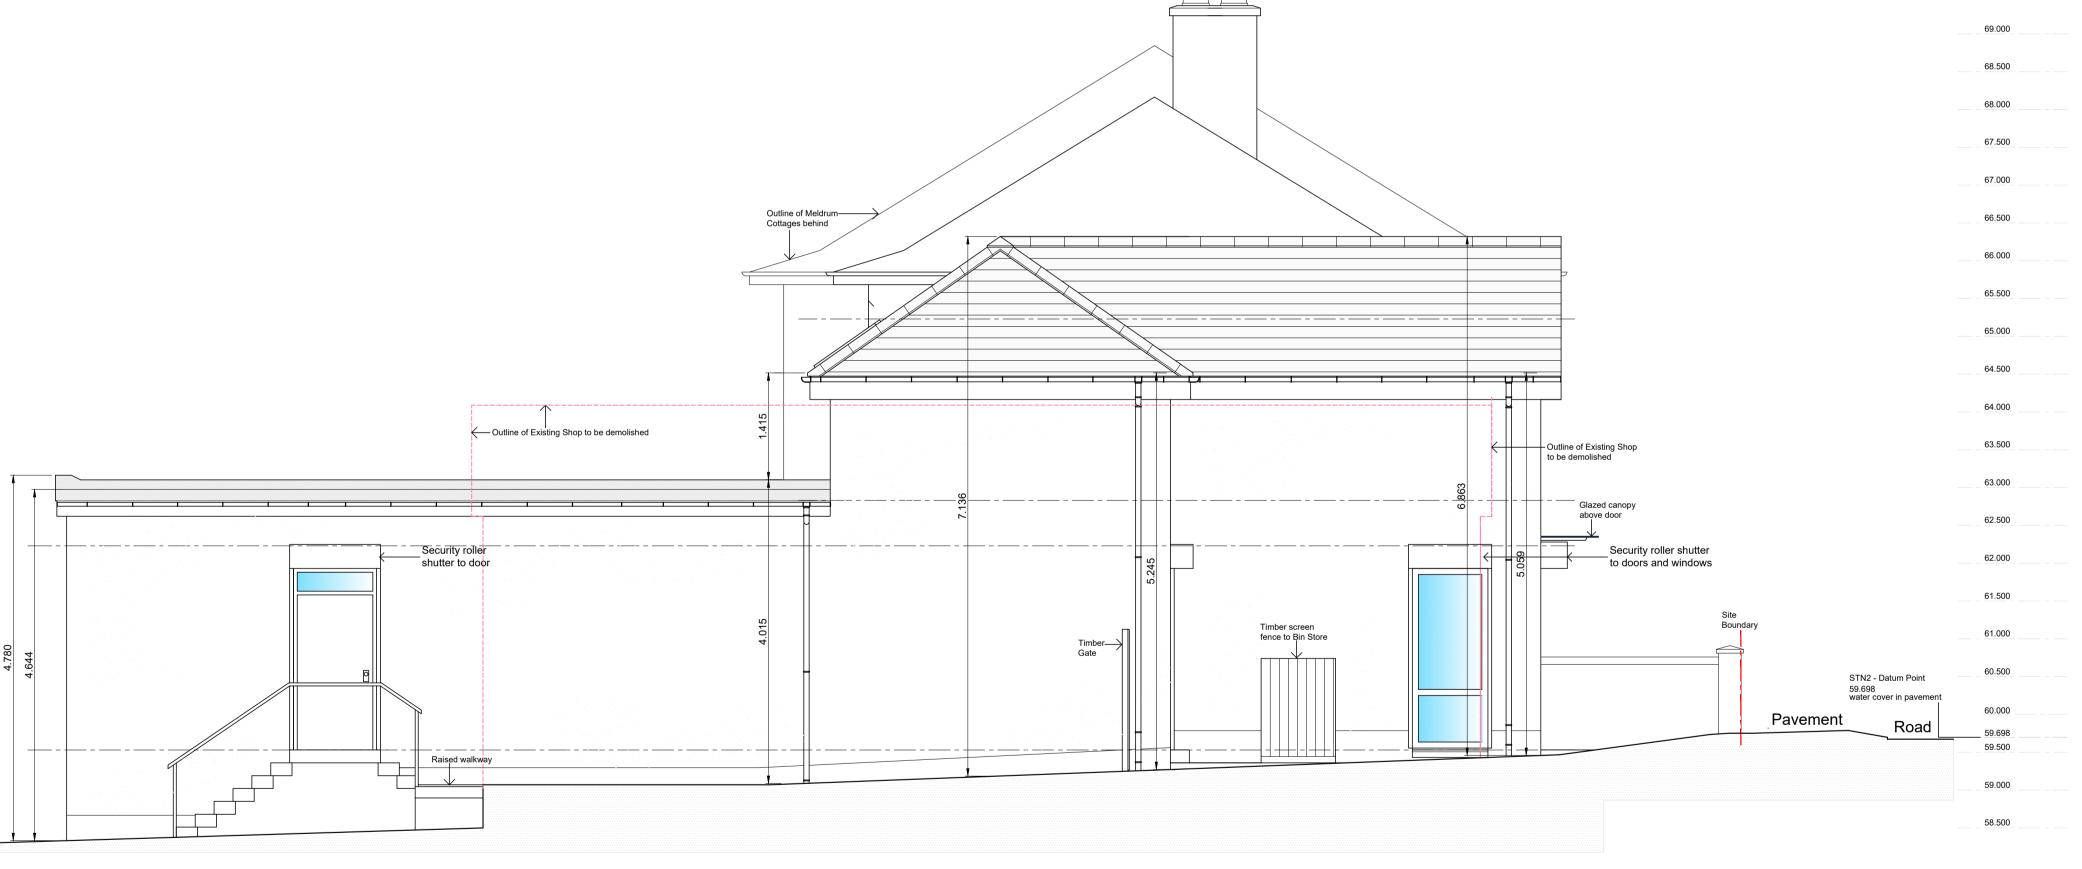

Side (South East) Elevation

PROPOSED ELEVATIONS

## Side (North West) Elevation

PROPOSED FINISHES:

Walls:
Smooth cement render basecourse.
Drydash Roughcast Colour: To be agreed

Roof:
Pitched Roofs: Grey flat concrete roof tiles - Marley Modern (or similar)
Flat Roof: Dark grey in Sarnafil or alternative flat roof finish
Fascias and Soffits to be in white PVC

Rainwater goods to be black PVC gutters and rainwater pipes

Shop front door and windows to be aluminium framed double glazed - colour: to be agreed,
Shop entrance door to be automatic sliding door, externally to have a glazed canopy for weather protection
All other exit doors to be painted timber with glazed fanlights above
Window to Store at first floor to be white Upvc double glazed with standard Velux rooflights to rear

Security Shutters:
All windows and main doors to have externally mounted roller security shutters

<u>Fencing:</u>
All existing walls and fences to be retained along site boundaries, new screen fencing and gates to be in timber vertical boarded