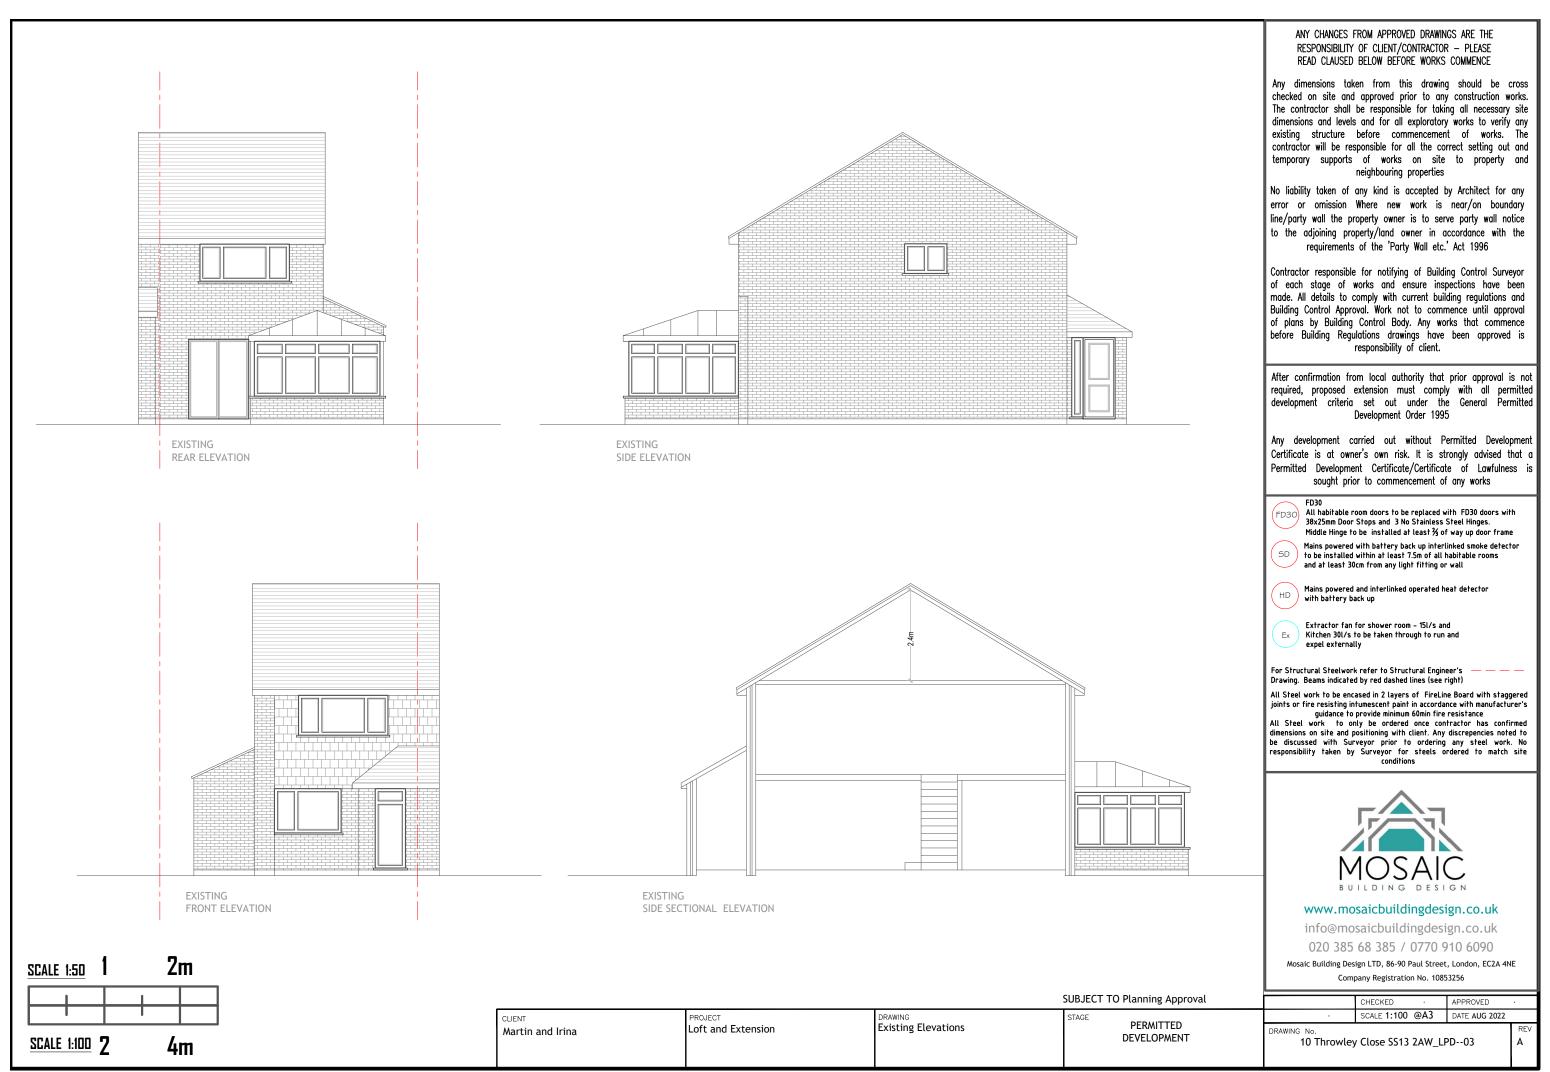

| ANY CHANGES FROM APPROVED DRAWINGS ARE THE<br>RESPONSIBILITY OF CLIENT/CONTRACTOR – PLEASE<br>READ CLAUSED BELOW BEFORE WORKS COMMENCE                                                                                                                                                                                                                                                                                                                                                                                                               |
|------------------------------------------------------------------------------------------------------------------------------------------------------------------------------------------------------------------------------------------------------------------------------------------------------------------------------------------------------------------------------------------------------------------------------------------------------------------------------------------------------------------------------------------------------|
| Any dimensions taken from this drawing should be cross<br>checked on site and approved prior to any construction works.<br>The contractor shall be responsible for taking all necessary site<br>dimensions and levels and for all exploratory works to verify any<br>existing structure before commencement of works. The<br>contractor will be responsible for all the correct setting out and<br>temporary supports of works on site to property and<br>neighbouring properties<br>No liability taken of any kind is accepted by Architect for any |
| error or omission Where new work is near/on boundary<br>line/party wall the property owner is to serve party wall notice<br>to the adjoining property/land owner in accordance with the<br>requirements of the 'Party Wall etc.' Act 1996                                                                                                                                                                                                                                                                                                            |
| Contractor responsible for notifying of Building Control Surveyor<br>of each stage of works and ensure inspections have been<br>made. All details to comply with current building regulations and<br>Building Control Approval. Work not to commence until approval<br>of plans by Building Control Body. Any works that commence<br>before Building Regulations drawings have been approved is<br>responsibility of client.                                                                                                                         |
| After confirmation from local authority that prior approval is not<br>required, proposed extension must comply with all permitted<br>development criteria set out under the General Permitted<br>Development Order 1995                                                                                                                                                                                                                                                                                                                              |
| Any development carried out without Permitted Development<br>Certificate is at owner's own risk. It is strongly advised that a<br>Permitted Development Certificate/Certificate of Lawfulness is<br>sought prior to commencement of any works                                                                                                                                                                                                                                                                                                        |
| FD30<br>FD30<br>All habitable room doors to be replaced with FD30 doors with<br>38x25mm Door Stops and 3 No Stainless Steel Hinges.<br>Middle Hinge to be installed at least ¾ of way up door frame<br>Mains powered with battery back up interlinked smoke detector<br>to be installed within at least 7.5m of all habitable rooms<br>and at least 30cm from any light fitting or wall                                                                                                                                                              |
| HD Mains powered and interlinked operated heat detector with battery back up                                                                                                                                                                                                                                                                                                                                                                                                                                                                         |
| Extractor fan for shower room - 151/s and<br>Kitchen 301/s to be taken through to run and<br>expel externally                                                                                                                                                                                                                                                                                                                                                                                                                                        |
| For Structural Steelwork refer to Structural Engineer's                                                                                                                                                                                                                                                                                                                                                                                                                                                                                              |
| All Steel work to be encased in 2 layers of FireLine Board with staggered<br>joints or fire resisting intumescent paint in accordance with manufacturer's                                                                                                                                                                                                                                                                                                                                                                                            |
| guidance to provide minimum 60min fire resistance<br>All Steel work to only be ordered once contractor has confirmed<br>dimensions on site and positioning with client. Any discrepencies noted to<br>be discussed with Surveyor prior to ordering any steel work. No<br>responsibility taken by Surveyor for steels ordered to match site<br>conditions                                                                                                                                                                                             |
|                                                                                                                                                                                                                                                                                                                                                                                                                                                                                                                                                      |
| MOSAIC                                                                                                                                                                                                                                                                                                                                                                                                                                                                                                                                               |
| www.mosaicbuildingdesign.co.uk                                                                                                                                                                                                                                                                                                                                                                                                                                                                                                                       |
| info@mosaicbuildingdesign.co.uk                                                                                                                                                                                                                                                                                                                                                                                                                                                                                                                      |
| 020 385 68 385 / 0770 910 6090<br>Mosaic Building Design LTD, 86-90 Paul Street, London, EC2A 4NE                                                                                                                                                                                                                                                                                                                                                                                                                                                    |
| Company Registration No. 10853256                                                                                                                                                                                                                                                                                                                                                                                                                                                                                                                    |
| <br>CHECKED         APPROVED           SCALE 1:100 @A3         DATE AUG 2022                                                                                                                                                                                                                                                                                                                                                                                                                                                                         |
| DRAWING No. REV<br>10 Throwley Close SS13 2AW_LPD02 A                                                                                                                                                                                                                                                                                                                                                                                                                                                                                                |
| 1                                                                                                                                                                                                                                                                                                                                                                                                                                                                                                                                                    |