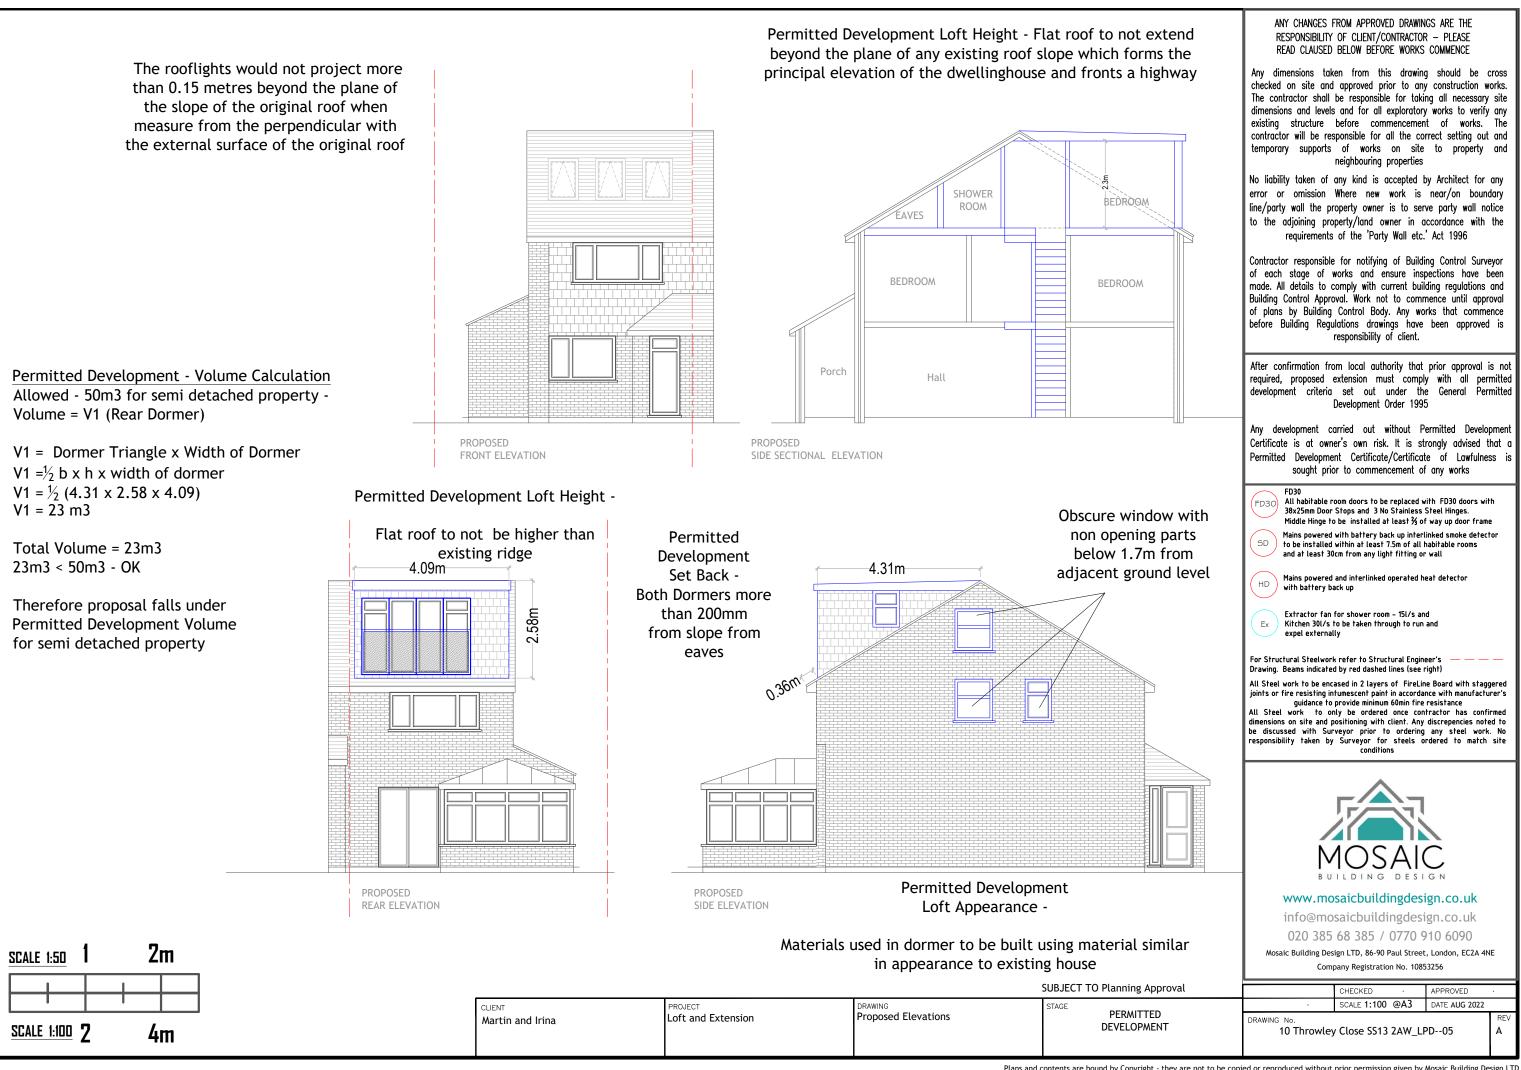

|      | ANY CHANGES FROM APPROVED DRAWINGS ARE THE<br>RESPONSIBILITY OF CLIENT/CONTRACTOR – PLEASE<br>READ CLAUSED BELOW BEFORE WORKS COMMENCE                                                                                                                                                                                                                                                                                                                                            |
|------|-----------------------------------------------------------------------------------------------------------------------------------------------------------------------------------------------------------------------------------------------------------------------------------------------------------------------------------------------------------------------------------------------------------------------------------------------------------------------------------|
|      | Any dimensions taken from this drawing should be cross<br>checked on site and approved prior to any construction works.<br>The contractor shall be responsible for taking all necessary site<br>dimensions and levels and for all exploratory works to verify any<br>existing structure before commencement of works. The<br>contractor will be responsible for all the correct setting out and<br>temporary supports of works on site to property and<br>neighbouring properties |
|      | No liability taken of any kind is accepted by Architect for any<br>error or omission Where new work is near/on boundary<br>line/party wall the property owner is to serve party wall notice<br>to the adjoining property/land owner in accordance with the<br>requirements of the 'Party Wall etc.' Act 1996                                                                                                                                                                      |
|      | Contractor responsible for notifying of Building Control Surveyor<br>of each stage of works and ensure inspections have been<br>made. All details to comply with current building regulations and<br>Building Control Approval. Work not to commence until approval<br>of plans by Building Control Body. Any works that commence<br>before Building Regulations drawings have been approved is<br>responsibility of client.                                                      |
|      | After confirmation from local authority that prior approval is not<br>required, proposed extension must comply with all permitted<br>development criteria set out under the General Permitted<br>Development Order 1995                                                                                                                                                                                                                                                           |
|      | Any development carried out without Permitted Development<br>Certificate is at owner's own risk. It is strongly advised that a<br>Permitted Development Certificate/Certificate of Lawfulness is<br>sought prior to commencement of any works                                                                                                                                                                                                                                     |
|      | FD30<br>FD30<br>All habitable room doors to be replaced with FD30 doors with<br>38x25mm Door Stops and 3 No Stainless Steel Hinges.<br>Middle Hinge to be installed at least % of way up door frame<br>Mains powered with battery back up interlinked smoke detector<br>to be installed within at least 7.5m of all habitable rooms<br>and at least 30cm from any light fitting or wall                                                                                           |
|      | HD Mains powered and interlinked operated heat detector with battery back up                                                                                                                                                                                                                                                                                                                                                                                                      |
|      | Extractor fan for shower room - 151/s and<br>Kitchen 301/s to be taken through to run and<br>expel externally                                                                                                                                                                                                                                                                                                                                                                     |
|      | For Structural Steelwork refer to Structural Engineer's<br>Drawing. Beams indicated by red dashed lines (see right)<br>All Steel work to be encased in 2 layers of FireLine Board with staggered                                                                                                                                                                                                                                                                                  |
|      | joints or fire resisting intumescent paint in accordance with manufacturer's<br>guidance to provide minimum 60min fire resistance<br>All Steel work to only be ordered once contractor has confirmed                                                                                                                                                                                                                                                                              |
|      | dimensions on site and positioning with client. Any discrepencies noted to<br>be discussed with Surveyor prior to ordering any steel work. No<br>responsibility taken by Surveyor for steels ordered to match site<br>conditions                                                                                                                                                                                                                                                  |
|      | MOSAIC<br>BUILDING DESIGN                                                                                                                                                                                                                                                                                                                                                                                                                                                         |
|      | www.mosaicbuildingdesign.co.uk<br>info@mosaicbuildingdesign.co.uk                                                                                                                                                                                                                                                                                                                                                                                                                 |
|      | 020 385 68 385 / 0770 910 6090<br>Mosaic Building Design LTD, 86-90 Paul Street, London, EC2A 4NE<br>Company Registration No. 10853256                                                                                                                                                                                                                                                                                                                                            |
| oval | CHECKED APPROVED                                                                                                                                                                                                                                                                                                                                                                                                                                                                  |
|      | SCALE 1:100 @A3 DATE AUG 2022 DRAWING No. REV                                                                                                                                                                                                                                                                                                                                                                                                                                     |
| -    | 10 Throwley Close SS13 2AW_LPD04 A                                                                                                                                                                                                                                                                                                                                                                                                                                                |