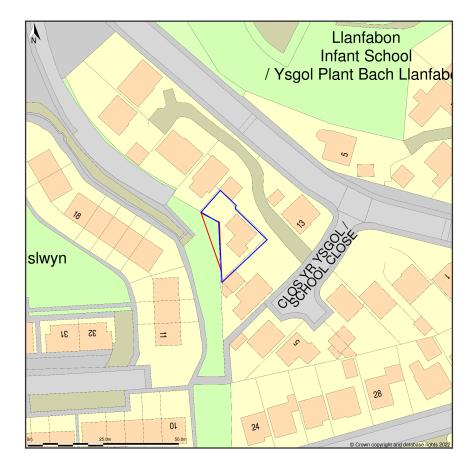

## Land at Rear of 8, School Close, Nelson, Caerphilly County Borough, CF46 6HZ

Site Plan shows area bounded by: 310933.39, 195160.43 311074.82, 195301.85 (at a scale of 1:1250), OSGridRef: ST11009523. The representation of a road, track or path is no evidence of a right of way. The representation of features as lines is no evidence of a property boundary.