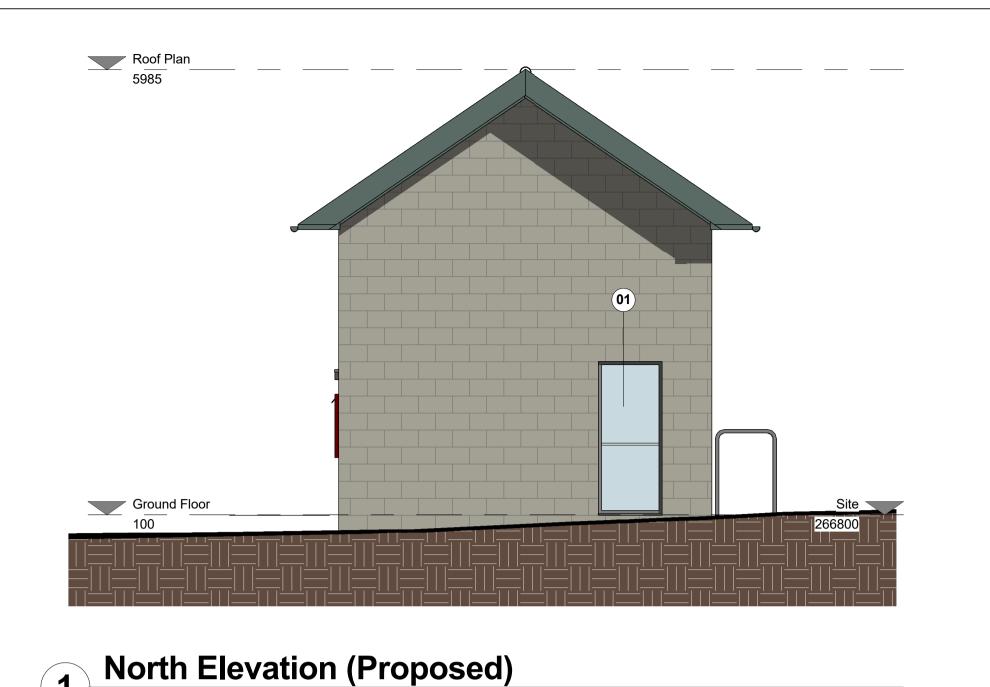

# Roof Plan 02 Site \_\_\_\_ This area requires adjusting to provide level access/egress

<u>Maintenance</u>

- New fixed double glazing in polyester powder coated aluminium frame. Colour-White/Dark grey.
- New double glazed door, side panel and over panel in polyester powder coated aluminium frame. Colour-White/Dark grey.
- (03) Metal protection barrier. Colour-White/Dark grey