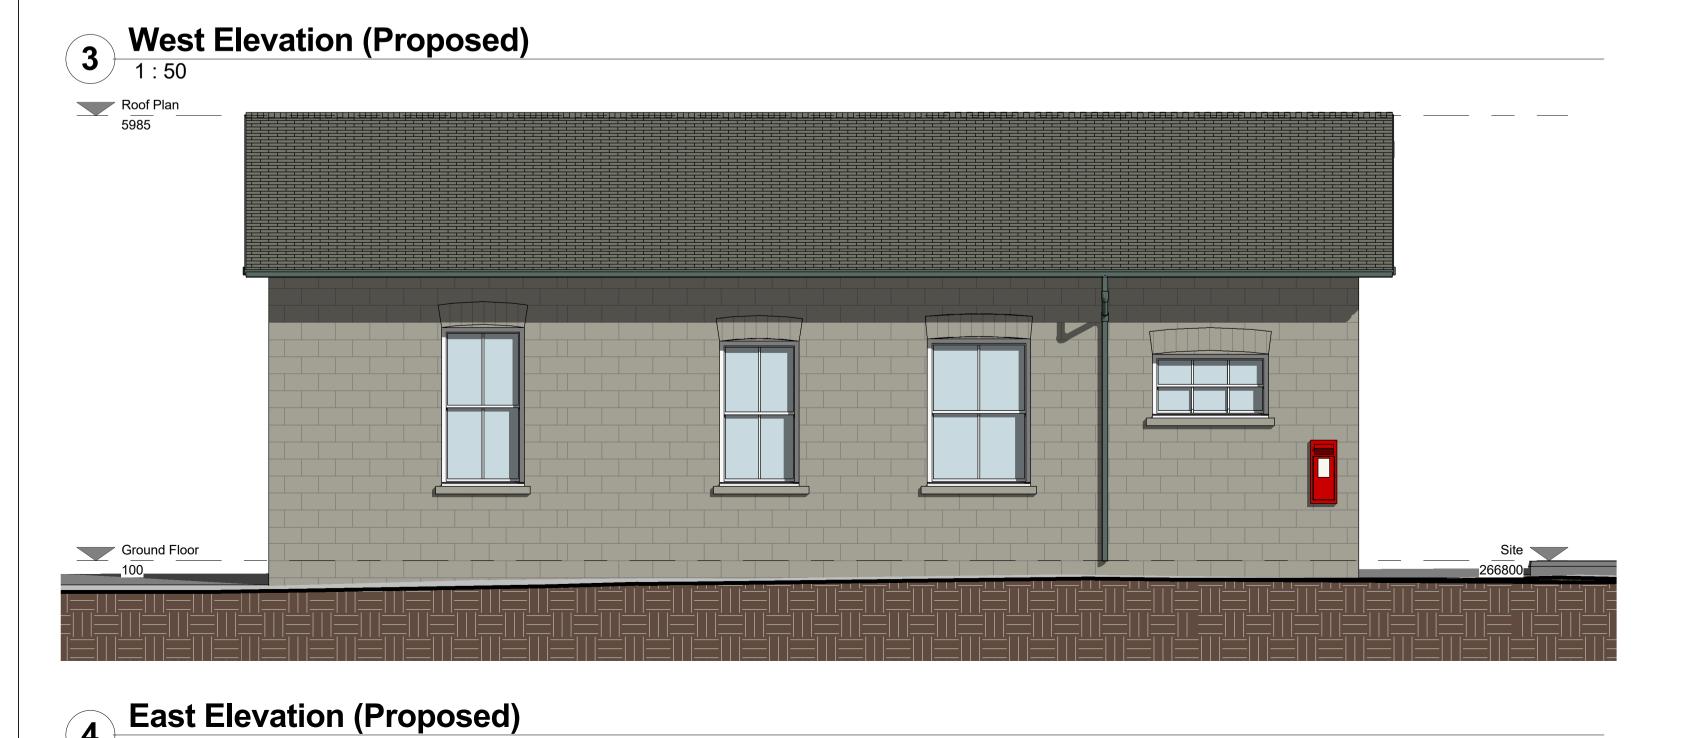

South Elevation (Proposed)

# Roof Plan 02 Site \_\_\_\_ This area requires adjusting to provide level access/egress



<u>Maintenance</u>

- New fixed double glazing in polyester powder coated aluminium frame. Colour-White/Dark grey.
- New double glazed door, side panel and over panel in polyester powder coated aluminium frame. Colour-White/Dark grey.
- (03) Metal protection barrier. Colour-White/Dark grey

Safety, Health and Environmental Information
Notes below are additional to hazards/risks normally associated with this type <u>Construction</u> To be read in conjunction with Built Environment Stage C Preliminary Design Report for RS5RHY Rhymney; 2. Further development in Stage E.

### **Operations**

To be read in conjunction with Built Environment Stage C Preliminary Design Report for RS5RHY Rhymney;

## 2. Further development in Stage E.

To be read in conjunction with Built Environment Stage C Pre