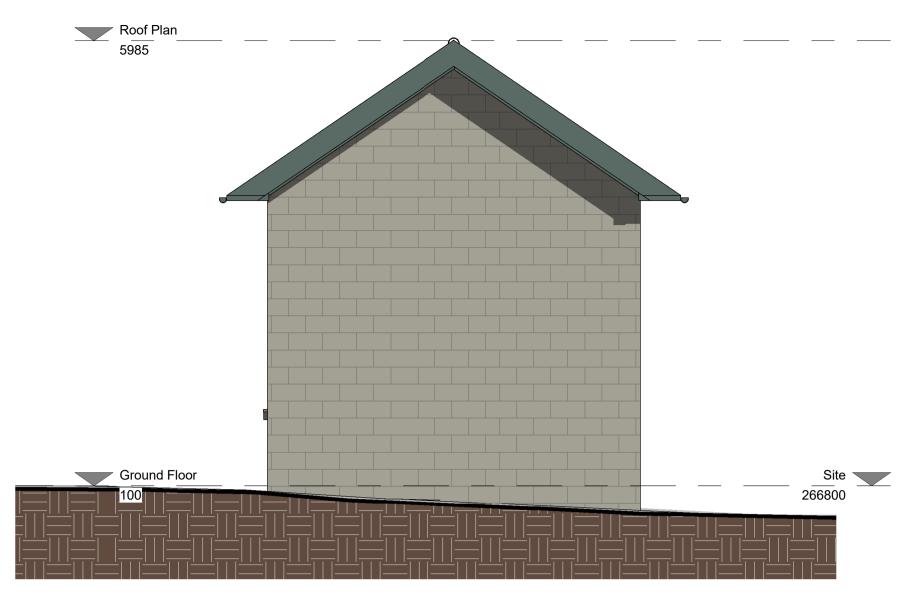

South Elevation (Proposed)

# Roof Plan 02 Site \_\_\_\_ This area requires adjusting to provide level access/egress



<u>Maintenance</u>

- New fixed double glazing in polyester powder coated aluminium frame. Colour-White/Dark grey.
- New double glazed door, side panel and over panel in polyester powder coated aluminium frame. Colour-White/Dark grey.
- (03) Metal protection barrier. Colour-White/Dark grey

Safety, Health and Environmental Information
Notes below are additional to hazards/risks normally associated with this type <u>Construction</u> To be read in conjunction with Built Environment Stage C Preliminary Design Report for RS5RHY Rhymney; 2. Further development in Stage E.

### **Operations**

To be read in conjunction with Built Environment Stage C Preliminary Design Report