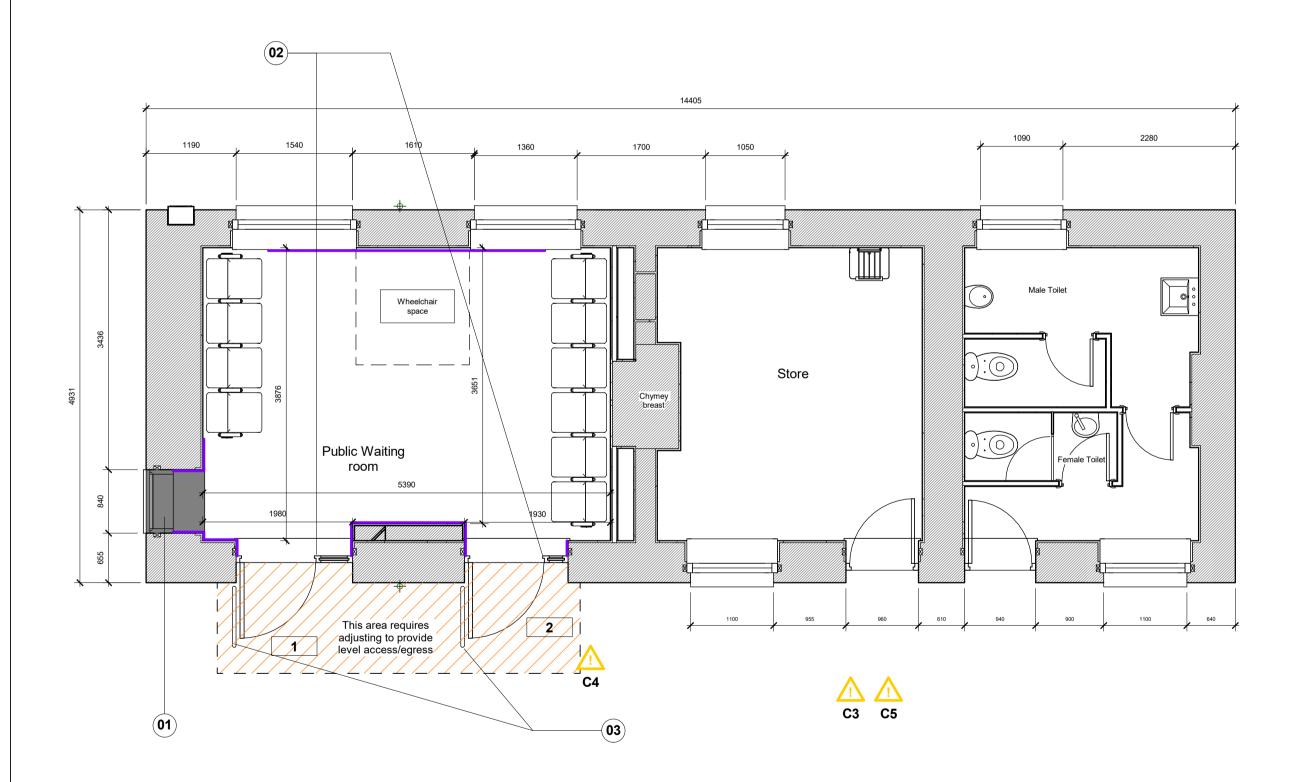

3D View - Proposed

Proposed Ground Floor
1:50

**Ground Floor (Demolitions+Additions)**1:50

<u>Operations</u> <u>Maintenance</u>

- New fixed double glazing in polyester powder coated aluminium frame. Colour-White/Dark grey.
- New double glazed door, side panel and over panel in polyester powder coated aluminium frame. Colour-White/Dark grey.
- (03) Metal protection barrier. Colour-White/Dark grey

1. Works limited to formation of new waiting area only.

1. The drawing shall be read in conjunction with Drawing Nos.

TRAN01-KAW-R5-RHY-DDR-E-ME-000010 TRAN01-KAW-R5-RHY-DDR-E-ME-000011

TRAN01-KAW-R5-RHY-DDR-E-ME-000012 TRAN01-KAW-R5-RHY-DDR-M-ME-000005