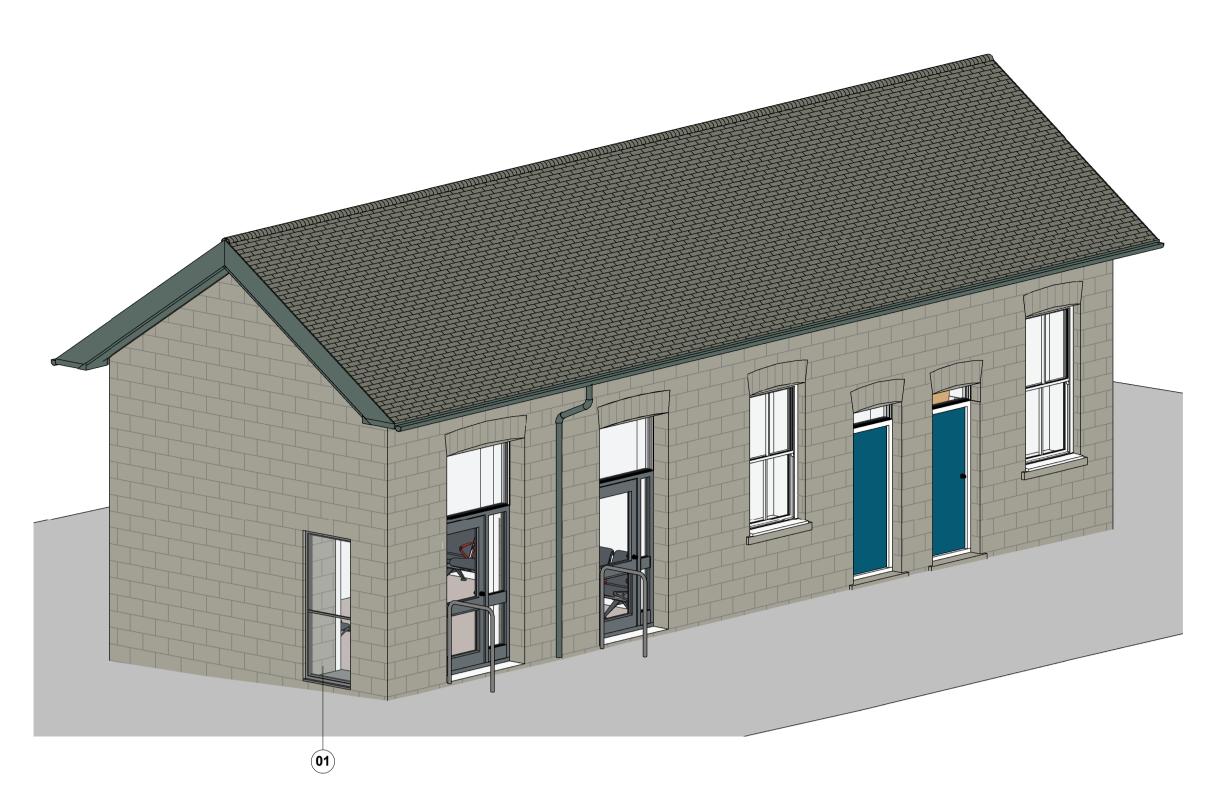

3D View - Proposed

Proposed Ground Floor
1:50

**Ground Floor (Demolitions+Additions)**1:50

<u>Operations</u> <u>Maintenance</u>

- New fixed double glazing in polyester powder coated aluminium frame. Colour-White/Dark grey.
- New double glazed door, side panel and over panel in polyester powder coated aluminium frame. Colour-White/Dark grey.
- (03) Metal protection barrier. Colour-White/Dark grey