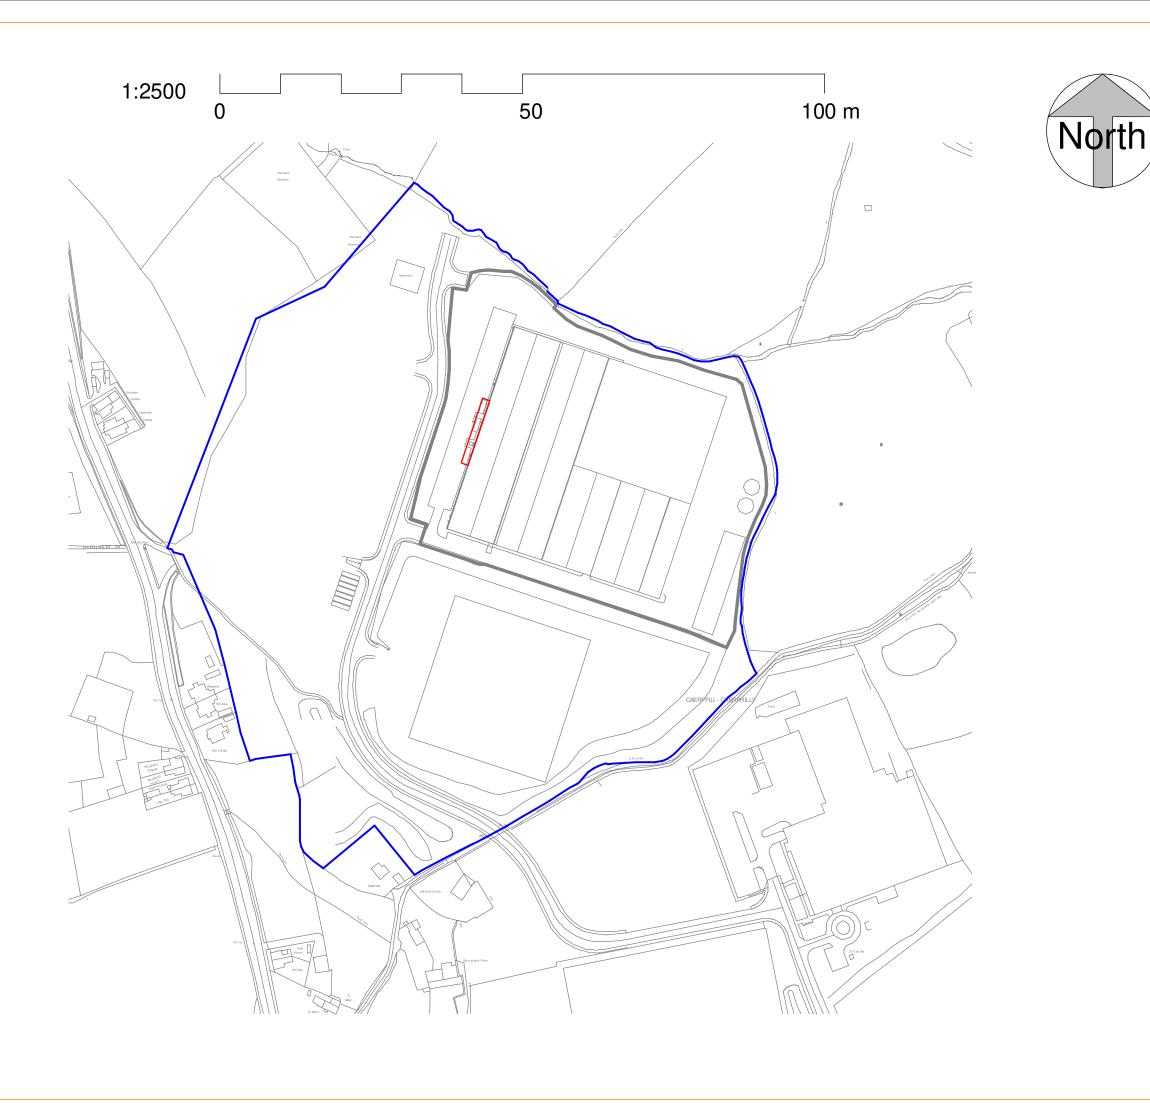

## NOT

- 1. All dimensions are in millimetres unless noted otherwise.
- 2. All levels are shown in millimetres unless noted otherwise.
- 3. Do not scale from the drawing. Use figured dimensions only.
- Any discrepancies to be reported immediately to the Designer/Engineer.
- This drawing to be read in conjunction with all relevant Architects, engineers, subcontractors and specialists drawings and specifications.

ALL DIMENSIONS TO BE CHECKED ON SITE: Contractor to check and verify all building and site dimensions. The Contractor is to comply in all respects with the current Building Regulations whether specifically stated on this drawing or not. This drawing must be read and checked against any other specialist drawings provided & manufacturer's recommendations. Tabled quantities are for