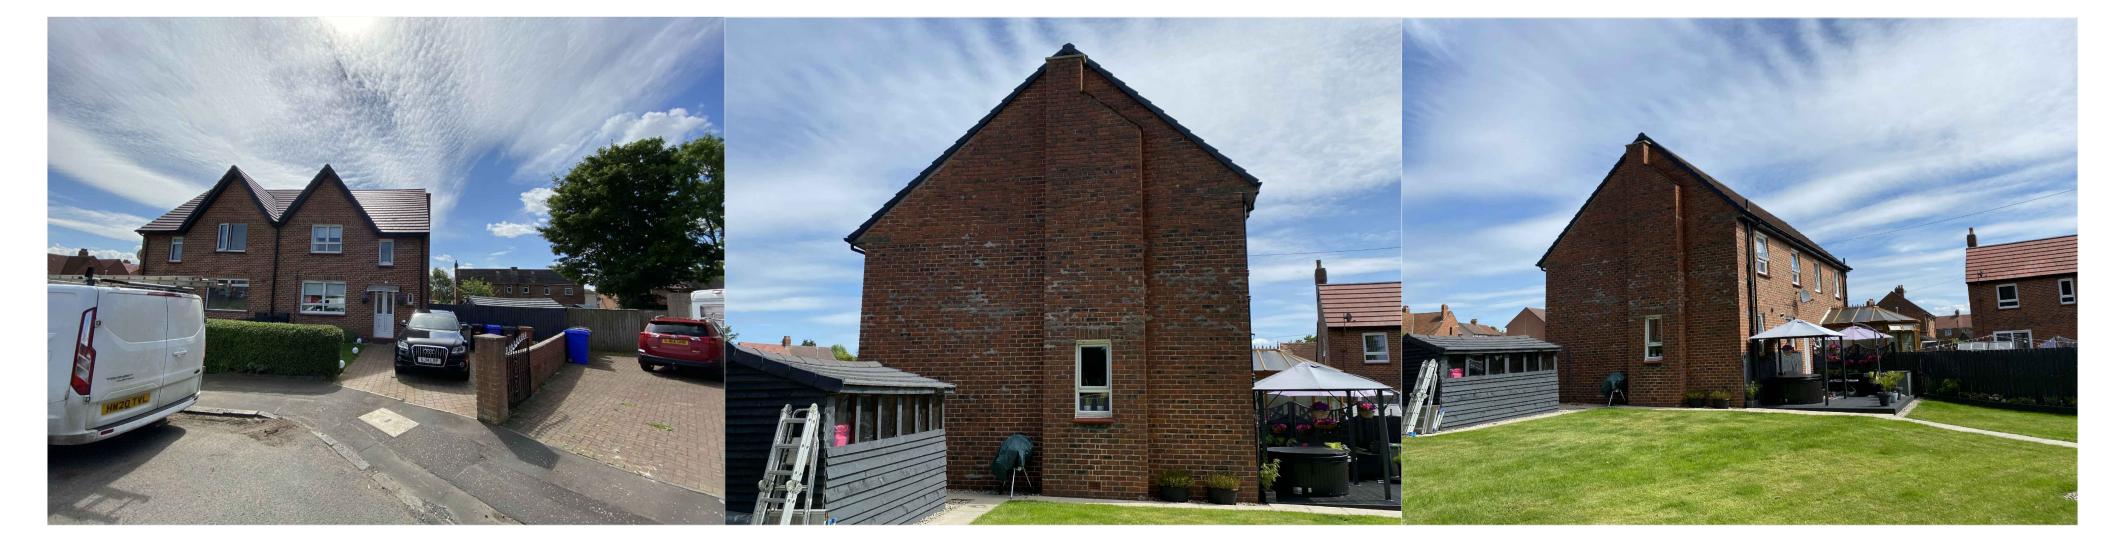

Photograph 3

Photograph 1 Photograph 2

Existing site photographs (refer to existing site plan for locations).

Exterior walls: Facing brick (red)
Roof covering: Smooth interlocking concrete tiles (red)
Roof Ridge: Concrete ventilated dry ridge tiles.
Roof Verges: Plastic dry verge (black).