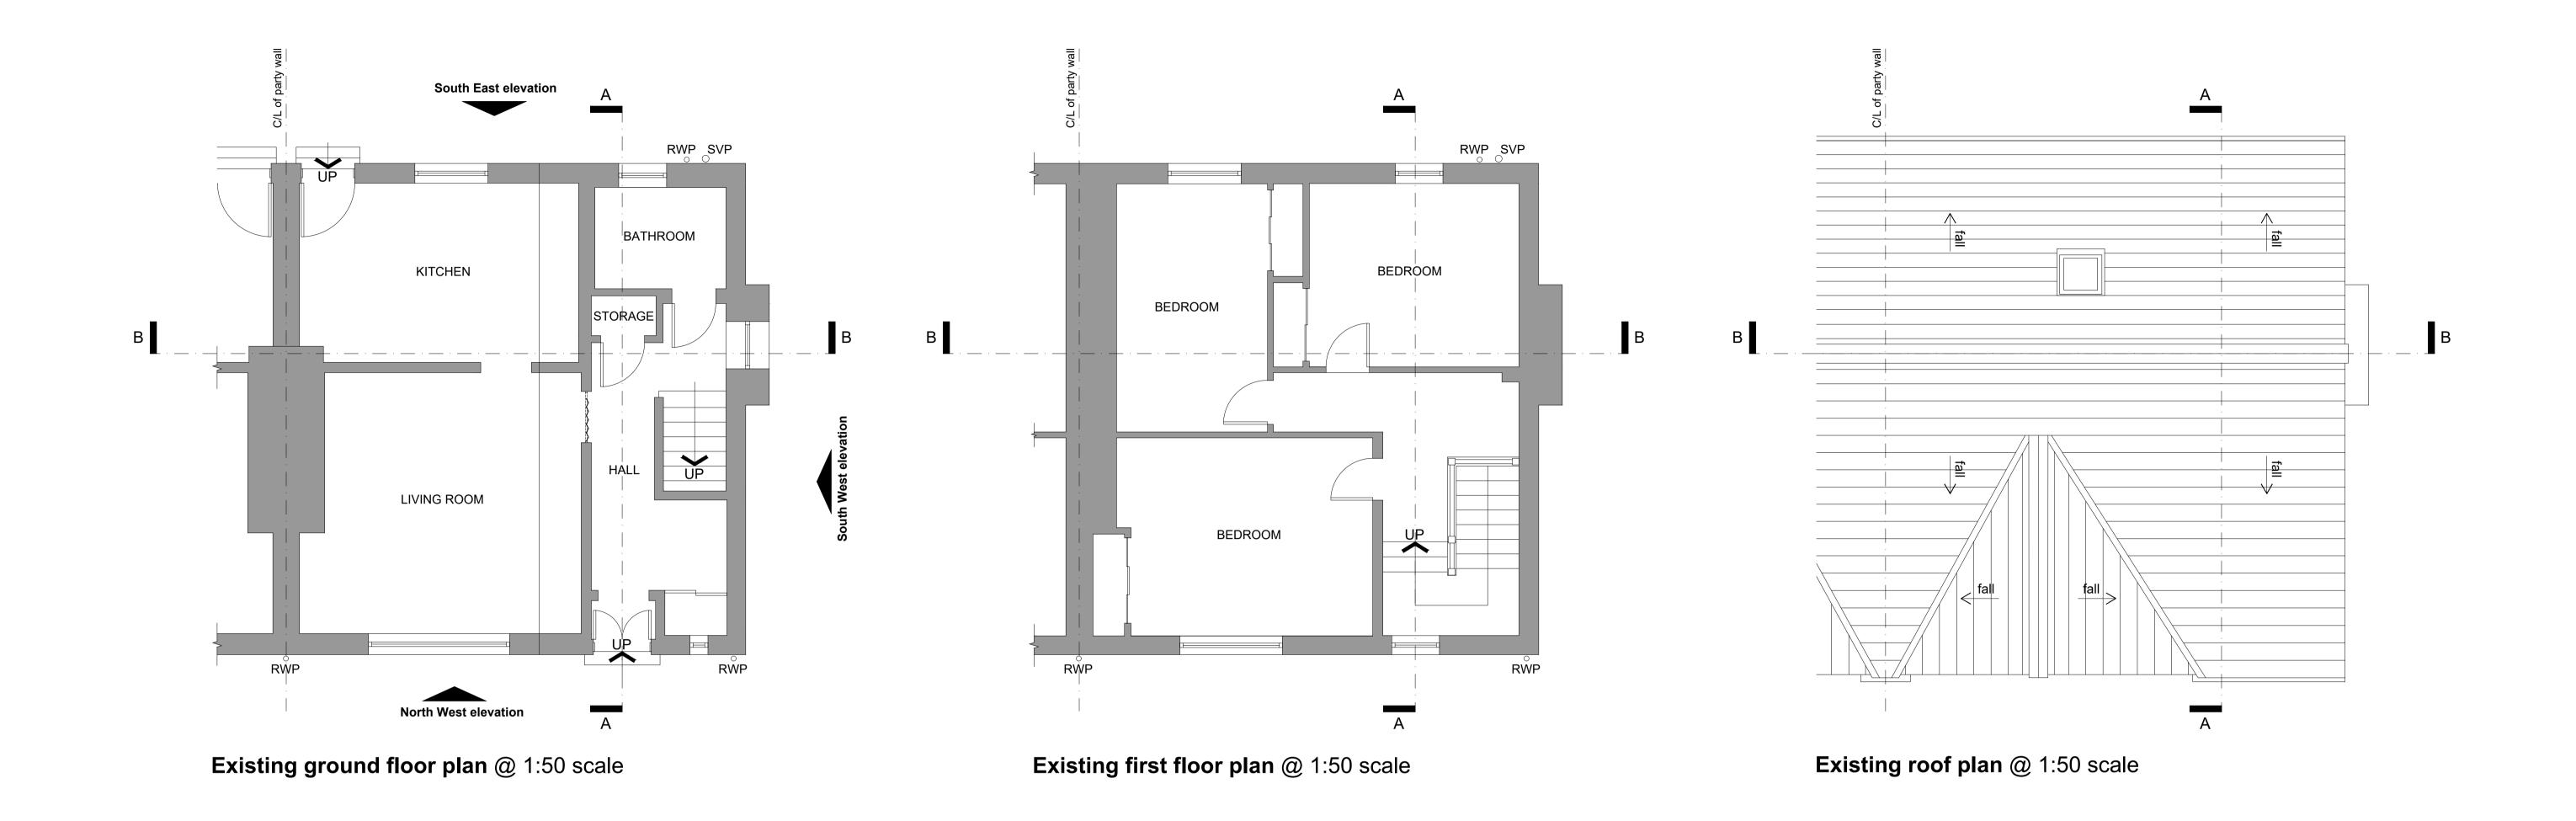

Photograph 3

Photograph 1 Photograph 2

Existing site photographs (refer to existing site plan for locations).

Exterior walls: Facing brick (red)
Roof covering: Smooth interlocking concrete tiles (red)
Roof Ridge: Concrete ventilated dry ridge tiles.
Roof Verges: Plastic dry verge (black).

Windows: Double glazed Upvc windows (white frames).

Rooflight: Velux PPC Grey

Rainwater goods: PVCu (black)

Rainwater goods: PVCu (black)
External Doors: Double glazed Upvc (white frames).
Soffits and Fascias: PVCu (black).