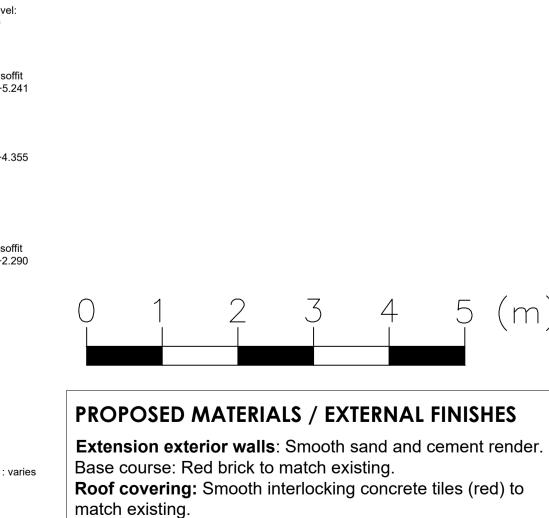

## PROPOSED MATERIALS / EXTERNAL FINISHES

Roof covering: Smooth interlocking concrete tiles (red) to

Roof Ridge: Concrete ventilated dry ridge tiles (red to match existing).

**Roof Verges:** Plastic dry verge (black). Windows: Double glazed Upvc windows (white frames).

Rainwater goods: PVCu (black) **Bi-Fold doors:** Double glazed Upvc (white frames).

Soffits and Fascias: PVCu (black).

1:50@A1

Drawn by:

**PLANNING** 

Rev Description

Mr and Mrs Lukasz Gawlick

18 Drummond Crescent