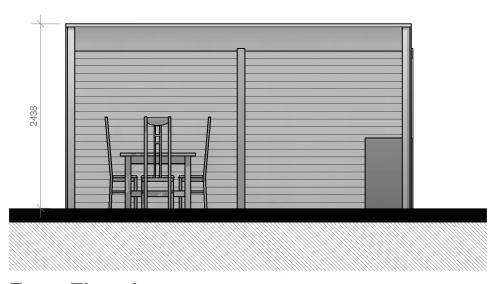

4570

Floor Plan

This drawing is COPYRIGHT. It must not be reproduced or disclosed to third parties without our prior permission. Do not scale from this drawing, or, interrogate and use electronic information.

Any discrepancies should be reported immediately.

Any surveyed information incorporated within this drawing cannot be guaranteed as accurate unless confirmed by a fixed dimension. All dimensions are in millimetres unless noted otherwise.



## Front Elevation

1:50



## Side Elevation 2

1:50



Side Elevation
1:50

Head Office 29 Broad Street Newtown Powys SY16 2BQ

t - 01686 610311 w - www.hughesarchitects.co.uk Project :Proposed Yurt and Associated Buildings, Land Opposite Glan Y Frwd,
Talerddig, llanbrynmair, SY19 7AW

Drawing Status :Stage 3a: Planning

Drawing Title :Proposed Outdoor Cooking Area

Scale :- 1 : 50

Date :- 01.06.22

Drawing No :
Rev :Drawn by :- LW

Checked :- RL

X044. 3.103

Rear Elevation