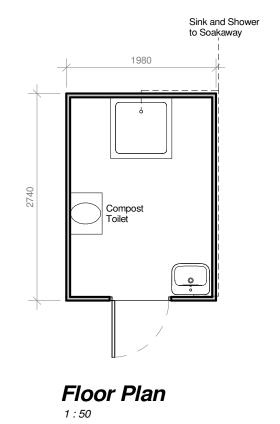

This drawing is COPYRIGHT. It must not be reproduced or disclosed to third parties without our prior permission. Do not scale from this drawing, or, interrogate and use electronic information.

Any discrepancies should be reported immediately.

Any surveyed information incorporated within this drawing cannot be guaranteed as accurate unless confirmed by a fixed dimension. All dimensions are in millimetres unless noted otherwise.





Head Office 29 Broad Street Newtown Powys SY16 2BQ

t - 01686 610311

w - www.hughesarchitects.co.uk

| te Glan Y Frwd, |
|-----------------|
| ,               |
|                 |

| Drawing Status :-<br>Stage 3a: Planning |                  | Drawing Title :-<br>Proposed Toilet Block |        |
|-----------------------------------------|------------------