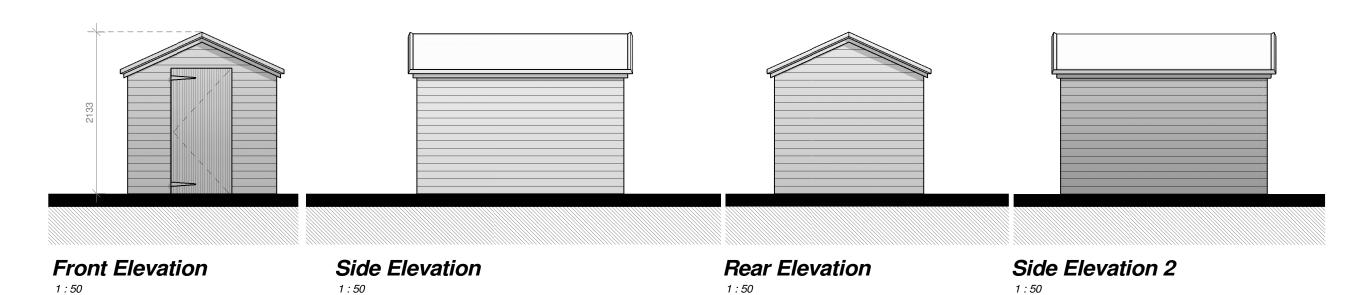

This drawing is COPYRIGHT. It must not be reproduced or disclosed to third parties without our prior permission. Do not scale from this drawing, or, interrogate and use electronic information.

Any discrepancies should be reported immediately.

Any surveyed information incorporated within this drawing cannot be guaranteed as accurate unless confirmed by a fixed dimension. All dimensions are in millimetres unless noted otherwise.





Head Office 29 Broad Street Newtown Powys SY16 2BQ

t - 01686 610311

w - www.hughesarchitects.co.uk

| te Glan Y Frwd, |
|-----------------|
| ,               |
|                 |

| Drawing Status :-<br>Stage 3a: Planning |                  | Drawing Title :-<br>Proposed Toilet Block |        |
|-----------------------------------------|------------------|-------------------------------------------|--------|
| Scale :- 1:50                           | Date :- 01.06.22 | Drawing No :-                             | Rev :- |
| Drawn by :- LW                          | Checked :- RL    | X044. 3.102                               |        |