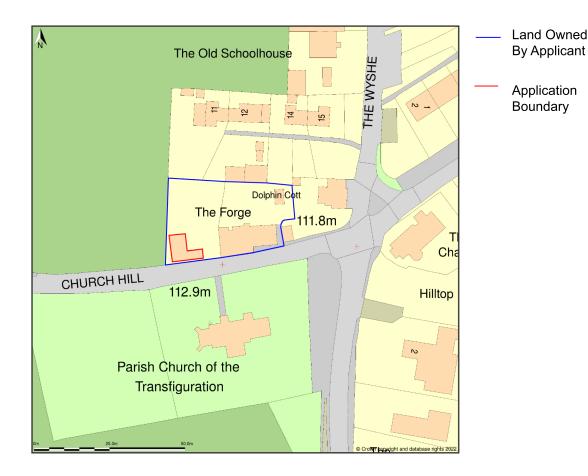

## The Forge, Church Hill, Pyecombe, West Sussex, BN45 7FR

Site Plan shows area bounded by: 529106.38, 112564.18 529247.81, 112705.6 (at a scale of 1:1250), OSGridRef: TQ29171263. The representation of a road, track or path is no evidence of a right of way. The representation of features as lines is no evidence of a property boundary.