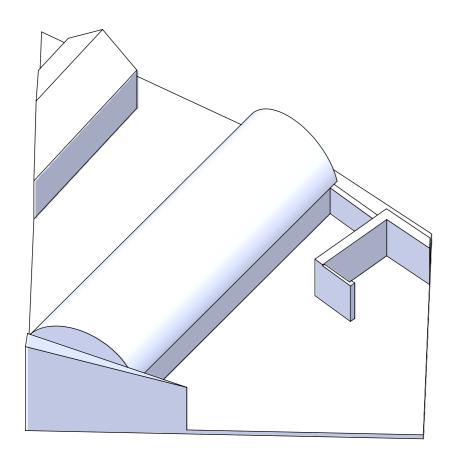

## **IF IN DOUBT ASK**

Isometric View

Isometric View

Plan View Scale 1: 150

- Sheet 1 Existing Elevations.
- Sheet 2 Existing Isometric Views
- Sheet 3 Proposed Elevations.
- Sheet 4 Proposed Isometric Views.
- Sheet 5 Proposed Section Details.