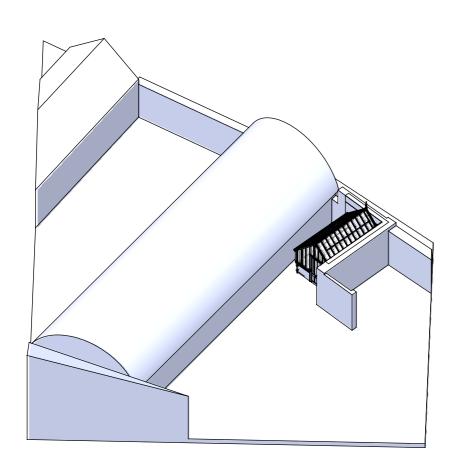

## **IF IN DOUBT ASK**

Isometric View

Isometric View

Plan View Scale 1: 150

- Sheet 1 Existing Elevations.
- Sheet 2 Existing Isometric Views
- Sheet 3 Proposed Elevations.
- Sheet 4 Proposed Isometric Views.
- Sheet 5 Proposed Section Details.

## PRELIMINARY DRAWING

ISSUED FOR CONSENT, PLANNING, AND PROPOSALS
SPECIFICATION TO BE CONFIRMED AND EXISTING WALLS
TO BE SURVEYED BEFORE FINAL GROUND PLAN
CAN BE PROVIDED

| A L I GREENHOUSES AND  | T E X"   | Proposed and Isometeric Views. Planning Drawing - Ground Plan For a 3/Q Span 45° House With 315mm Bays. |           |              |            |
|------------------------|----------|---------------------------------------------------------------------------------------------------------|-----------|--------------|------------|
| LC LC                  | 21/07/22 | 1:200 @ A3                                                                                              | VPF6042/T | Sheet 4 of 5 | Revision - |
| CHECKED<br>LC 25.07.22 | CHECKED  | CUSTOMER / ORDER No.  Mrs Sue Helm, Old Foxcote Farmhouse 31261                                         |           |              | 1261       |