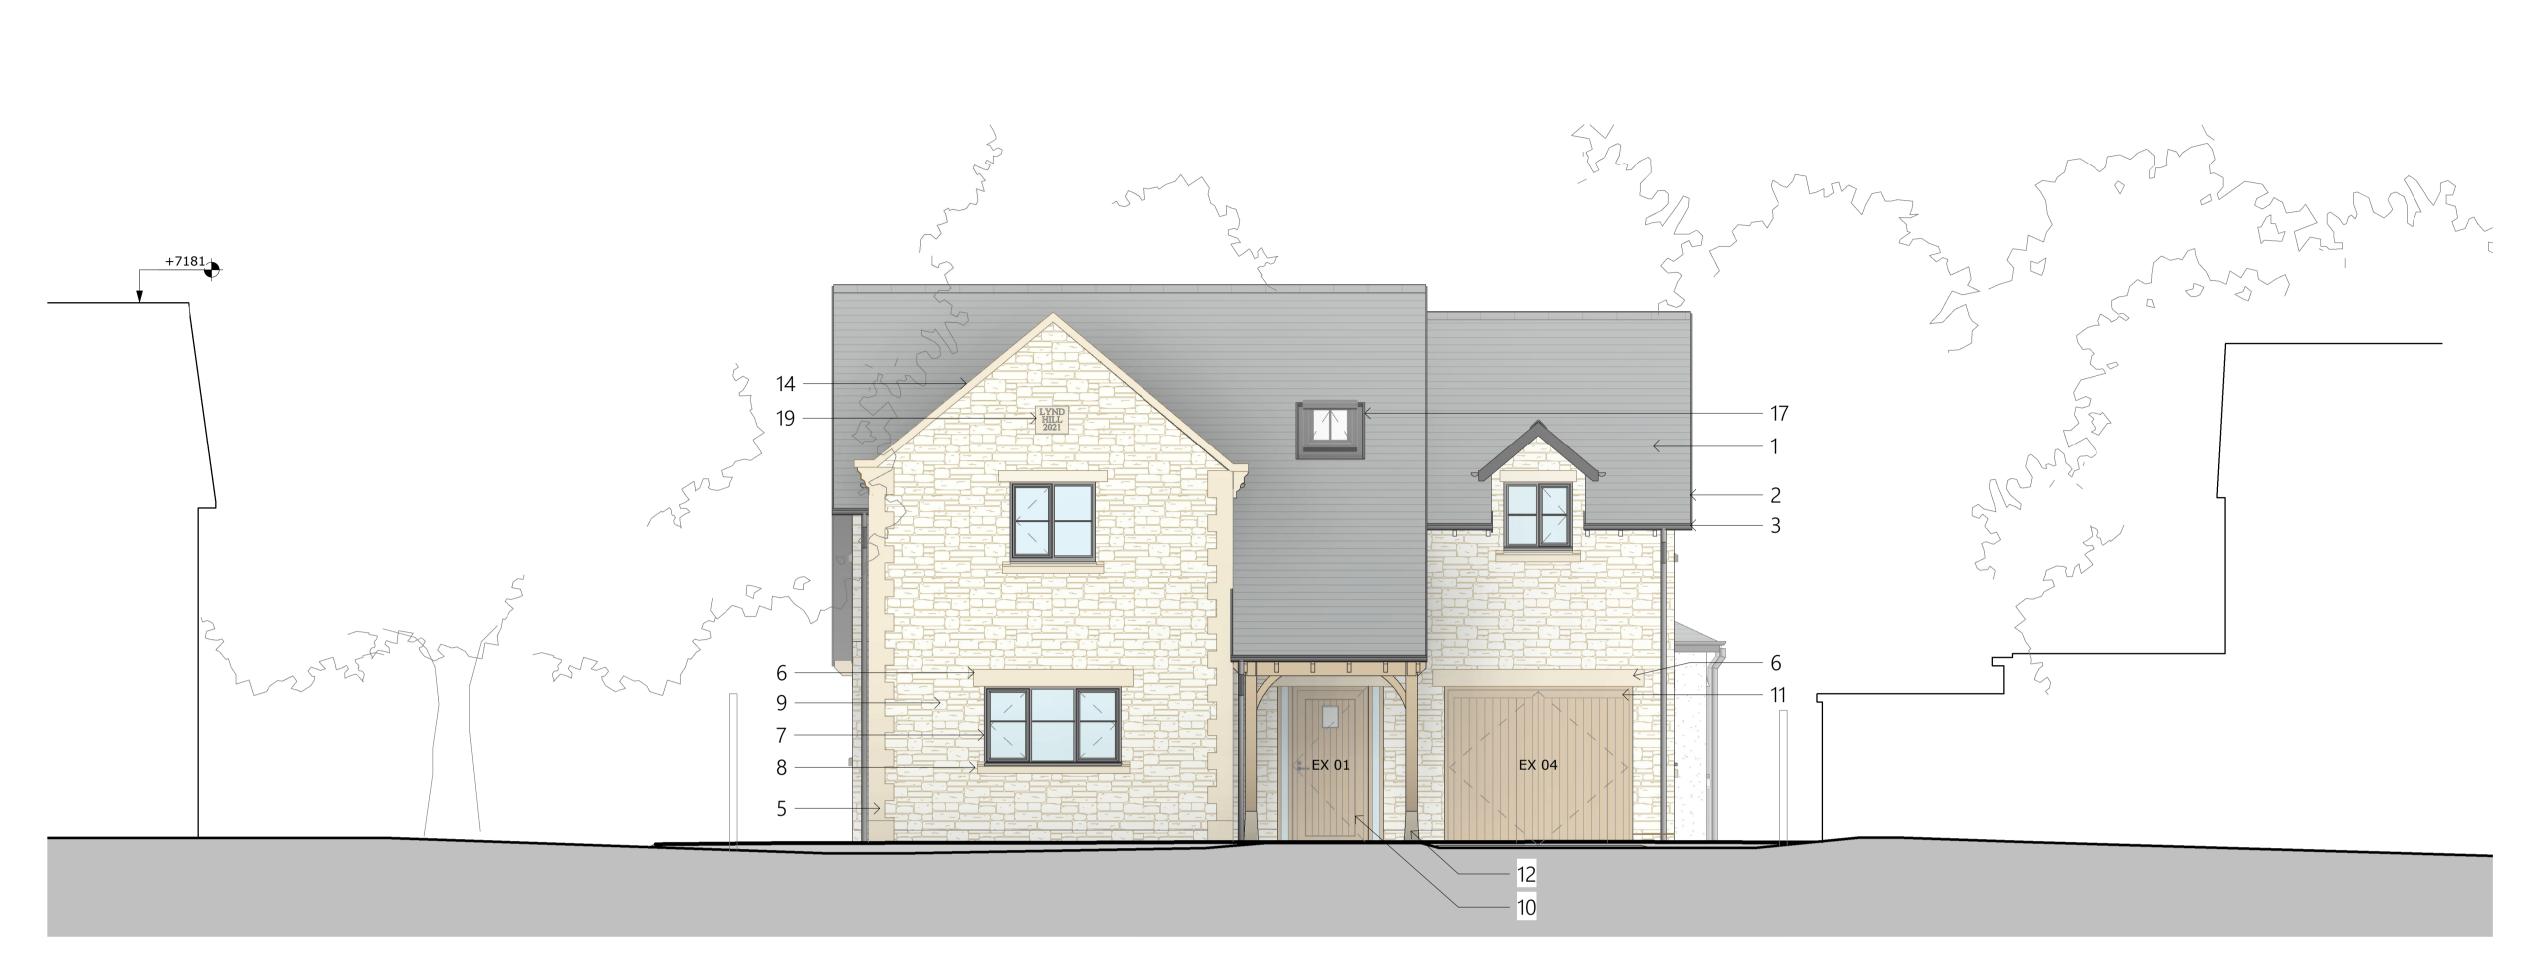

## Proposed West Elevation 1:50

### Materials Legend:

- Slate or solar slate type roof- TBC
- Timber effect fascias
- PVC rainwater goods Render
- Stone quoins
- Stone window head / lintel
- Aluminium framed windows
- Stooled stone window sill Randomly coursed rough dressed stone
- Timber doors
- Timber insulated garage doors
- Oak framing on standle stones
- Slate tiled roof with glazed lantern
- Smooth stone coping to match quions
- Vertical timber cladding
- Area for siting solar panels (tbc, solar slate pending)
- Conservation rooflight 18. Sunpipe
- 19. Date stone
- 20. Stone gable vent
- 21. Standing seam effect roof
- 22. 2 x build in Chamber 'Woodstone Sparrow Terrace' 23. 2 x build-in Woodstone Bat Box"

Note: Material colours on elevations are indicative only

24. Stove Flue - colour black

| _        |        | -                                | -                          | -                                                     | -                       |                                    | -                                         | Ι -                                                                                             |                     | -                                                                                                          | - 1                                                                            | _                                                                                                       |                                                                                                                                                                                                                                                                                                                                                                                                                                                                                                                                                                                                                                                                                                                                                                                                                                                                                                                                                                                                                                                                                                                                                                                                                                                                                                                                                                                                                                                                                                                                                                                                                                                                                                                                                                                                                                                                                                                                                                                                                                                                                                                               | -                                                                                              | -                                                                                                                          |
|----------|--------|----------------------------------|----------------------------|-------------------------------------------------------|-------------------------|------------------------------------|-------------------------------------------|-------------------------------------------------------------------------------------------------|---------------------|------------------------------------------------------------------------------------------------------------|--------------------------------------------------------------------------------|---------------------------------------------------------------------------------------------------------|-------------------------------------------------------------------------------------------------------------------------------------------------------------------------------------------------------------------------------------------------------------------------------------------------------------------------------------------------------------------------------------------------------------------------------------------------------------------------------------------------------------------------------------------------------------------------------------------------------------------------------------------------------------------------------------------------------------------------------------------------------------------------------------------------------------------------------------------------------------------------------------------------------------------------------------------------------------------------------------------------------------------------------------------------------------------------------------------------------------------------------------------------------------------------------------------------------------------------------------------------------------------------------------------------------------------------------------------------------------------------------------------------------------------------------------------------------------------------------------------------------------------------------------------------------------------------------------------------------------------------------------------------------------------------------------------------------------------------------------------------------------------------------------------------------------------------------------------------------------------------------------------------------------------------------------------------------------------------------------------------------------------------------------------------------------------------------------------------------------------------------|------------------------------------------------------------------------------------------------|----------------------------------------------------------------------------------------------------------------------------|
| -        |        | -                                | -                          | -                                                     | -                       |                                    | -                                         | -                                                                                               |                     | -                                                                                                          | -                                                                              | -                                                                                                       |                                                                                                                                                                                                                                                                                                                                                                                                                                                                                                                                                                                                                                                                                                                                                                                                                                                                                                                                                                                                                                                                                                                                                                                                                                                                                                                                                                                                                                                                                                                                                                                                                                                                                                                                                                                                                                                                                                                                                                                                                                                                                                                               | -                                                                                              | -                                                                                                                          |
|          | <br>P7 | -                                | -                          | -                                                     | -                       | DY                                 | -                                         | -                                                                                               |                     | -                                                                                                          | -                                                                              | -                                                                                                       | 07                                                                                                                                                                                                                                                                                                                                                                                                                                                                                                                                                                                                                                                                                                                                                                                                                                                                                                                                                                                                                                                                                                                                                                                                                                                                                                                                                                                                                                                                                                                                                                                                                                                                                                                                                                                                                                                                                                                                                                                                                                                                                                                            | -<br>12 21                                                                                     | -                                                                                                                          |
| -        | T3     | -                                | -                          | -                                                     | -                       | DY                                 | -                                         | -                                                                                               |                     | -                                                                                                          | -                                                                              | -                                                                                                       |                                                                                                                                                                                                                                                                                                                                                                                                                                                                                                                                                                                                                                                                                                                                                                                                                                                                                                                                                                                                                                                                                                                                                                                                                                                                                                                                                                                                                                                                                                                                                                                                                                                                                                                                                                                                                                                                                                                                                                                                                                                                                                                               | -                                                                                              | -                                                                                                                          |
| -        | T2     | -                                | -                          | -                                                     | -                       | DY                                 | -                                         | † -                                                                                             | NC                  | -                                                                                                          | -                                                                              | -                                                                                                       | 08.0                                                                                                                                                                                                                                                                                                                                                                                                                                                                                                                                                                                                                                                                                                                                                                                                                                                                                                                                                                                                                                                                                                                                                                                                                                                                                                                                                                                                                                                                                                                                                                                                                                                                                                                                                                                                                                                                                                                                                                                                                                                                                                                          | 07.21                                                                                          | -                                                                                                                          |
|          | - P6   | -                                | -                          | -                                                     | -                       | MI -                               | -                                         | -                                                                                               | - NC                | -                                                                                                          | -                                                                              | -                                                                                                       | 17.0                                                                                                                                                                                                                                                                                                                                                                                                                                                                                                                                                                                                                                                                                                                                                                                                                                                                                                                                                                                                                                                                                                                                                                                                                                                                                                                                                                                                                                                                                                                                                                                                                                                                                                                                                                                                                                                                                                                                                                                                                                                                                                                          | 3.21                                                                                           | -                                                                                                                          |
| -        | - P5   | -                                | -                          | -                                                     | -                       | ĐY -                               | -                                         | -                                                                                               | - NE                | -                                                                                                          | -                                                                              | -                                                                                                       | - 22:0                                                                                                                                                                                                                                                                                                                                                                                                                                                                                                                                                                                                                                                                                                                                                                                                                                                                                                                                                                                                                                                                                                                                                                                                                                                                                                                                                                                                                                                                                                                                                                                                                                                                                                                                                                                                                                                                                                                                                                                                                                                                                                                        | 02.21                                                                                          | -                                                                                                                          |
| -        | - P4   | -                                | -                          | -                                                     | -                       | ĐY -                               | -                                         | -                                                                                               | - NC                | -                                                                                                          | -                                                                              | -                                                                                                       | - 14.1                                                                                                                                                                                                                                                                                                                                                                                                                                                                                                                                                                                                                                                                                                                                                                                                                                                                                                                                                                                                                                                                                                                                                                                                                                                                                                                                                                                                                                                                                                                                                                                                                                                                                                                                                                                                                                                                                                                                                                                                                                                                                                                        | 2.20                                                                                           | -                                                                                                                          |
|          | - P3   | _                                | _                          | -                                                     | _                       | DY _                               | _                                         | -                                                                                               | - NC                | -                                                                                                          | -                                                                              | _                                                                                                       | - 11.1                                                                                                                                                                                                                                                                                                                                                                                                                                                                                                                                                                                                                                                                                                                                                                                                                                                                                                                                                                                                                                                                                                                                                                                                                                                                                                                                                                                                                                                                                                                                                                                                                                                                                                                                                                                                                                                                                                                                                                                                                                                                                                                        | 2.20                                                                                           | _                                                                                                                          |
|          | _ P2   | _                                | _                          | _                                                     | _                       | DY _                               | _                                         |                                                                                                 | _ NC                | _                                                                                                          | _                                                                              | _                                                                                                       | _ 10.1                                                                                                                                                                                                                                                                                                                                                                                                                                                                                                                                                                                                                                                                                                                                                                                                                                                                                                                                                                                                                                                                                                                                                                                                                                                                                                                                                                                                                                                                                                                                                                                                                                                                                                                                                                                                                                                                                                                                                                                                                                                                                                                        | 2.20                                                                                           | _                                                                                                                          |
|          | P1     |                                  |                            |                                                       |                         | DY                                 |                                           |                                                                                                 | NC                  |                                                                                                            |                                                                                |                                                                                                         | 03.1                                                                                                                                                                                                                                                                                                                                                                                                                                                                                                                                                                                                                                                                                                                                                                                                                                                                                                                                                                                                                                                                                                                                                                                                                                                                                                                                                                                                                                                                                                                                                                                                                                                                                                                                                                                                                                                                                                                                                                                                                                                                                                                          | 12.20                                                                                          |                                                                                                                            |
| Revision |        |                                  |                            | Drawn                                                 |                         |                                    |                                           | Checked                                                                                         |                     |                                                                                                            |                                                                                | Date                                                                                                    |                                                                                                                                                                                                                                                                                                                                                                                                                                                                                                                                                                                                                                                                                                                                                                                                                                                                                                                                                                                                                                                                                                                                                                                                                                                                                                                                                                                                                                                                                                                                                                                                                                                                                                                                                                                                                                                                                                                                                                                                                                                                                                                               |                                                                                                |                                                                                                                            |
|          |        | T2<br>P6<br>P5<br>P4<br>P2<br>P1 | T3 T2 P6 P5 P5 P4 P3 P2 P1 | T3 T2 T6 T7 T6 T7 | T3 T2 P6 P5 P4 P3 P2 P1 | T3  T2  P6  P5  P5  P4  P3  P2  P1 | T3 DY T2 DY P6 MI P5 P5 P4 DY P2 DY P1 DY | T3 DY  T2 DY  P6 MI  P5 DY  MI  P7 DY  MI  P7 DY  MI  P8 DY  DY  DY  DY  DY  DY  DY  DY  DY  DY | T3 DY  T2 DY  P6 MI | T3 DY NC T2 DY NC P6 MI NC P5 DY NC P7 P5 DY NC P8 DY NC NC P9 DY NC N | T3 DY NC  T2 DY NC  P6 MI NC  NC  P5 DY NC  NC  NC  NC  NC  NC  NC  NC  NC  NC | T3 DY NC T2 DY NC P6 MI NC P5 P5 P4 P4 PA DY NC P3 DY NC P6 DY NC N | T3 DY NC NC T2 DY NC T4 NC T5 | T3 DY 05.1 T2 DY NC 08.0 P6 MI NC 17.7 P5 DY NC 22.1 P4 DY NC 11.1 P3 DY NC 11.1 P2 DY NC 10.1 | T3 DY 05.10.21 T2 DY NC 08.07.21 P6 MI NC 17:03.21 P5 DY NC 22:02.21 P4 DY NC 11.12.20 P2 DY NC 10.12.20 P1 DY NC 03.12.20 |

### PROJECT NAME

Lyndhill, East End, Witney OX29 6PZ

Mr & Mrs Wheeler

Proposed West & North Elevation

1:50 @ A1 REVISION DATE REVISION 07.12.21

PROJECT NUMBER DRAWING NUMBER

1923.01 0501