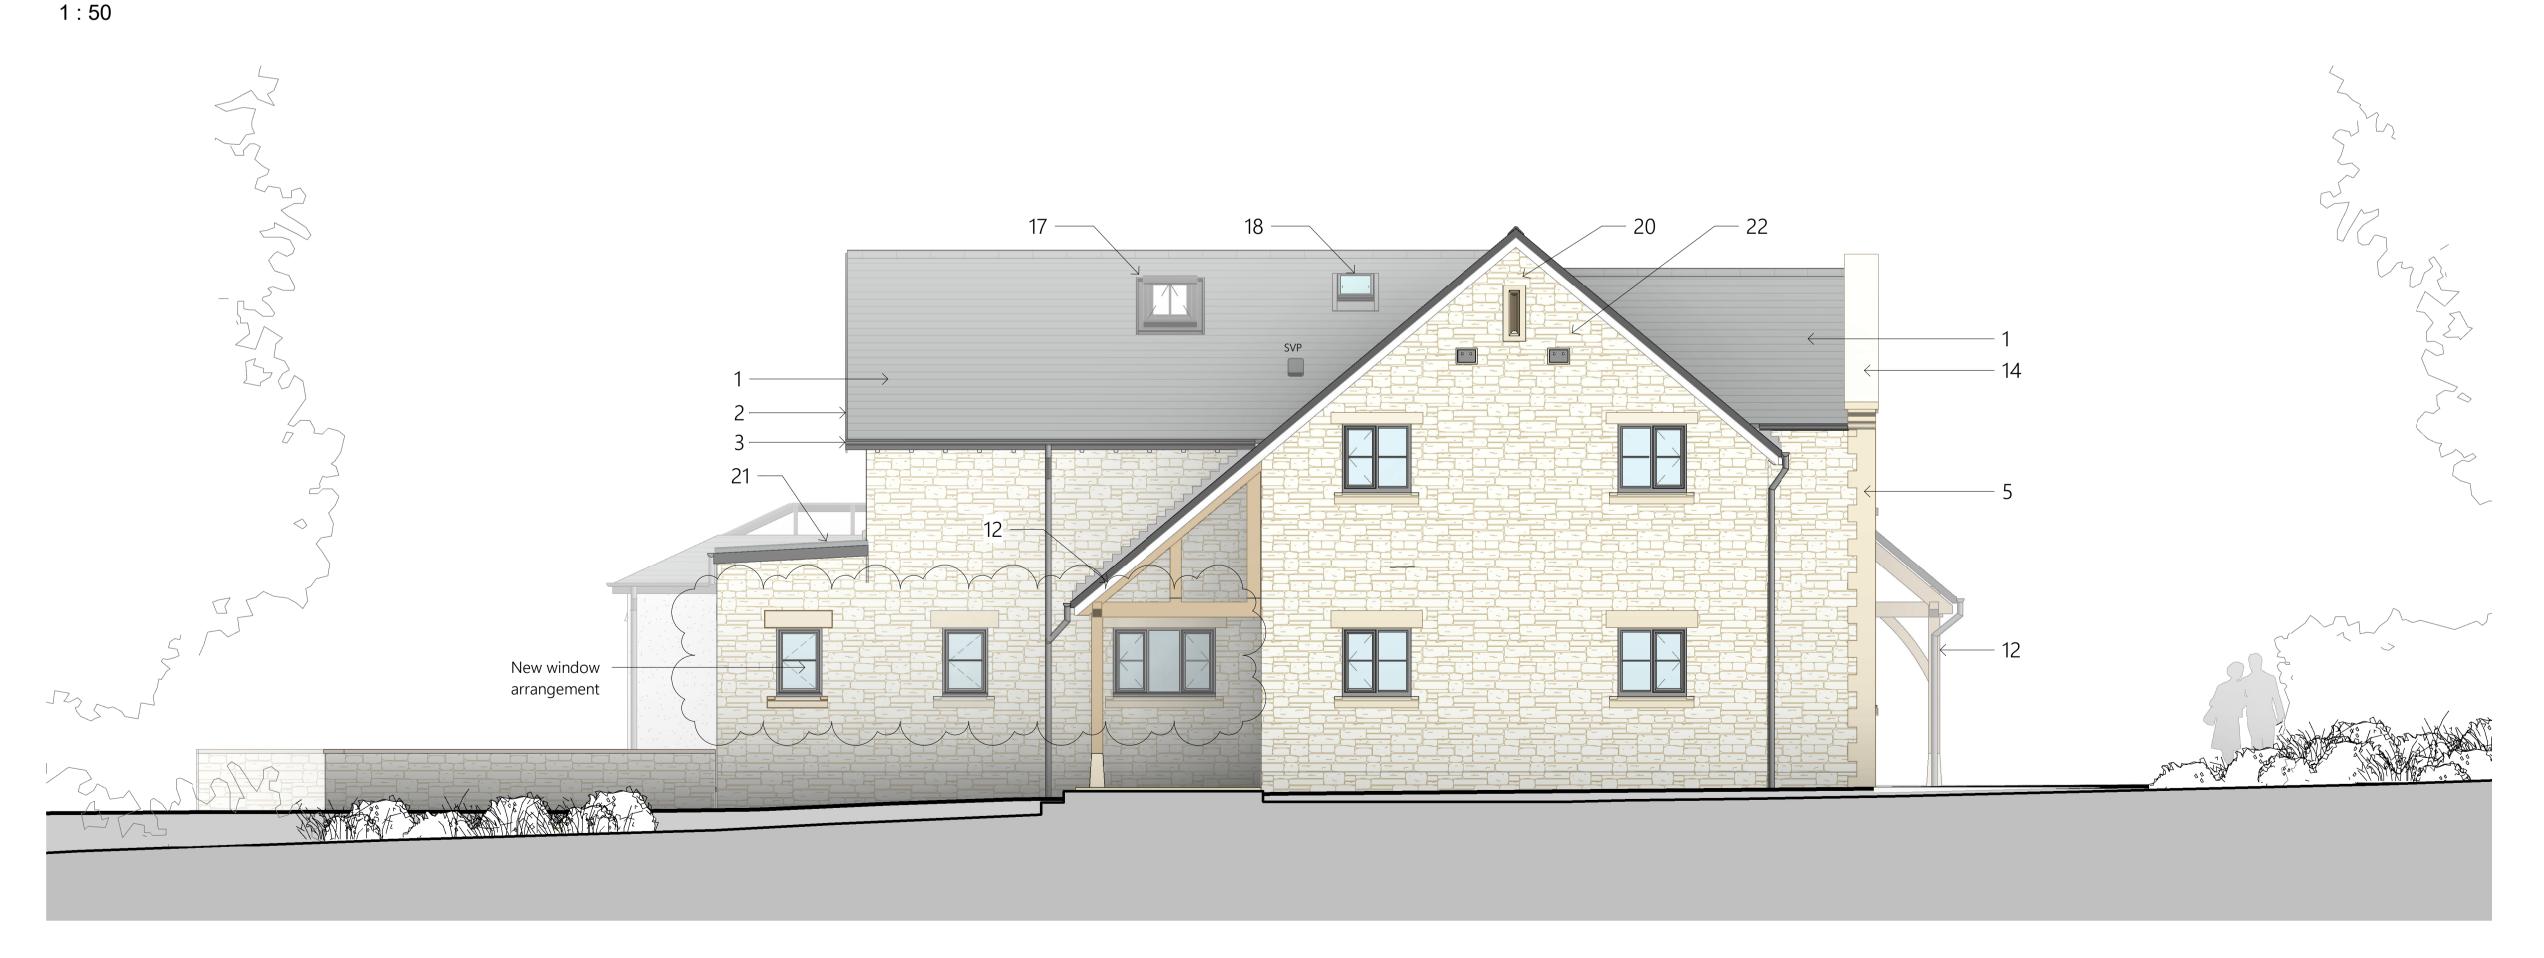

# **Proposed North Elevation** 1:50

(c) 2019 Sophem Limited t/a Inspire Architects

Heywood House, Westbury, Wiltshire, BA13 4NA 01749 605006

info@inspirearchitects.co.uk

- (c) 2019 Sophem Limited t/a Inspire Architects
  All works proposed shall be conducted in accordance with the related H&S and CDM regulations. Where doubt arises over any aspect of safety, consult Inspire Architects.
- Should any discrepency be found on this drawing or related project information then the matter should be brought to the attention of Inspire Architects for resolution as soon as
- This drawing may be based on a measured survey or Ordinance Survey information. Do not scale from this drawing unless for planning purposes.

### Materials Legend:

- Slate or solar slate type roof- TBC
- Timber effect fascias
- PVC rainwater goods Render
- Stone quoins
- Stone window head / lintel
- Aluminium framed windows
- Stooled stone window sill Randomly coursed rough dressed stone
- Timber doors
- Timber insulated garage doors
- Oak framing on standle stones
- Slate tiled roof with glazed lantern
- Smooth stone coping to match quions
- Vertical timber cladding
- Area for siting solar panels (tbc, solar slate pending)
- Conservation rooflight 18. Sunpipe
- 19. Date stone
- 20. Stone gable vent
- 21. Standing seam effect roof
- 22. 2 x build in Chamber 'Woodstone Sparrow Terrace' 23. 2 x build-in Woodstone Bat Box"

Note: Material colours on elevations are indicative only

24. Stove Flue - colour black

| _        |        | -                                | -                          | -                                                     | -                       |                                    | -                                         | Ι -                                                                                             |                     | -                                                                                                          | - 1                                                                            | _                                                                                                       |                                                                                                                                                                                                                                                                                                                                                                                                                                                                                                                                                                                                                                                                                                                                                                                                                                                                                                                                                                                                                                                                                                                                                                                                                                                                                                                                                                                                                                                                                                                                                                                                                                                                                                                                                                                                                                                                                                                                                                                                                                                                                                                               | -                                                                                              | -                                                                                                                          |
|----------|--------|----------------------------------|----------------------------|-------------------------------------------------------|-------------------------|------------------------------------|-------------------------------------------|-------------------------------------------------------------------------------------------------|---------------------|------------------------------------------------------------------------------------------------------------|--------------------------------------------------------------------------------|---------------------------------------------------------------------------------------------------------|-------------------------------------------------------------------------------------------------------------------------------------------------------------------------------------------------------------------------------------------------------------------------------------------------------------------------------------------------------------------------------------------------------------------------------------------------------------------------------------------------------------------------------------------------------------------------------------------------------------------------------------------------------------------------------------------------------------------------------------------------------------------------------------------------------------------------------------------------------------------------------------------------------------------------------------------------------------------------------------------------------------------------------------------------------------------------------------------------------------------------------------------------------------------------------------------------------------------------------------------------------------------------------------------------------------------------------------------------------------------------------------------------------------------------------------------------------------------------------------------------------------------------------------------------------------------------------------------------------------------------------------------------------------------------------------------------------------------------------------------------------------------------------------------------------------------------------------------------------------------------------------------------------------------------------------------------------------------------------------------------------------------------------------------------------------------------------------------------------------------------------|------------------------------------------------------------------------------------------------|----------------------------------------------------------------------------------------------------------------------------|
| -        |        | -                                | -                          | -                                                     | -                       |                                    | -                                         | -                                                                                               |                     | -                                                                                                          | -                                                                              | -                                                                                                       |                                                                                                                                                                                                                                                                                                                                                                                                                                                                                                                                                                                                                                                                                                                                                                                                                                                                                                                                                                                                                                                                                                                                                                                                                                                                                                                                                                                                                                                                                                                                                                                                                                                                                                                                                                                                                                                                                                                                                                                                                                                                                                                               | -                                                                                              | -                                                                                                                          |
|          | <br>P7 | -                                | -                          | -                                                     | -                       | DY                                 | -                                         | -                                                                                               |                     | -                                                                                                          | -                                                                              | -                                                                                                       | 07                                                                                                                                                                                                                                                                                                                                                                                                                                                                                                                                                                                                                                                                                                                                                                                                                                                                                                                                                                                                                                                                                                                                                                                                                                                                                                                                                                                                                                                                                                                                                                                                                                                                                                                                                                                                                                                                                                                                                                                                                                                                                                                            | -<br>12 21                                                                                     | -                                                                                                                          |
| -        | T3     | -                                | -                          | -                                                     | -                       | DY                                 | -                                         | -                                                                                               |                     | -                                                                                                          | -                                                                              | -                                                                                                       |                                                                                                                                                                                                                                                                                                                                                                                                                                                                                                                                                                                                                                                                                                                                                                                                                                                                                                                                                                                                                                                                                                                                                                                                                                                                                                                                                                                                                                                                                                                                                                                                                                                                                                                                                                                                                                                                                                                                                                                                                                                                                                                               | -                                                                                              | -                                                                                                                          |
| -        | T2     | -                                | -                          | -                                                     | -                       | DY                                 | -                                         | † -                                                                                             | NC                  | -                                                                                                          | -                                                                              | -                                                                                                       | 08.0                                                                                                                                                                                                                                                                                                                                                                                                                                                                                                                                                                                                                                                                                                                                                                                                                                                                                                                                                                                                                                                                                                                                                                                                                                                                                                                                                                                                                                                                                                                                                                                                                                                                                                                                                                                                                                                                                                                                                                                                                                                                                                                          | 07.21                                                                                          | -                                                                                                                          |
|          | - P6   | -                                | -                          | -                                                     | -                       | MI -                               | -                                         | -                                                                                               | - NC                | -                                                                                                          | -                                                                              | -                                                                                                       | 17.0                                                                                                                                                                                                                                                                                                                                                                                                                                                                                                                                                                                                                                                                                                                                                                                                                                                                                                                                                                                                                                                                                                                                                                                                                                                                                                                                                                                                                                                                                                                                                                                                                                                                                                                                                                                                                                                                                                                                                                                                                                                                                                                          | 3.21                                                                                           | -                                                                                                                          |
| -        | - P5   | -                                | -                          | -                                                     | -                       | ĐY -                               | -                                         | -                                                                                               | - NE                | -                                                                                                          | -                                                                              | -                                                                                                       | - 22:0                                                                                                                                                                                                                                                                                                                                                                                                                                                                                                                                                                                                                                                                                                                                                                                                                                                                                                                                                                                                                                                                                                                                                                                                                                                                                                                                                                                                                                                                                                                                                                                                                                                                                                                                                                                                                                                                                                                                                                                                                                                                                                                        | 02.21                                                                                          | -                                                                                                                          |
| -        | - P4   | -                                | -                          | -                                                     | -                       | ĐY -                               | -                                         | -                                                                                               | - NC                | -                                                                                                          | -                                                                              | -                                                                                                       | - 14.1                                                                                                                                                                                                                                                                                                                                                                                                                                                                                                                                                                                                                                                                                                                                                                                                                                                                                                                                                                                                                                                                                                                                                                                                                                                                                                                                                                                                                                                                                                                                                                                                                                                                                                                                                                                                                                                                                                                                                                                                                                                                                                                        | 2.20                                                                                           | -                                                                                                                          |
|          | - P3   | _                                | _                          | -                                                     | _                       | DY _                               | _                                         | -                                                                                               | - NC                | -                                                                                                          | -                                                                              | _                                                                                                       | - 11.1                                                                                                                                                                                                                                                                                                                                                                                                                                                                                                                                                                                                                                                                                                                                                                                                                                                                                                                                                                                                                                                                                                                                                                                                                                                                                                                                                                                                                                                                                                                                                                                                                                                                                                                                                                                                                                                                                                                                                                                                                                                                                                                        | 2.20                                                                                           | _                                                                                                                          |
|          | _ P2   | _                                | _                          | _                                                     | _                       | DY _                               | _                                         |                                                                                                 | _ NC                | _                                                                                                          | _                                                                              | _                                                                                                       | _ 10.1                                                                                                                                                                                                                                                                                                                                                                                                                                                                                                                                                                                                                                                                                                                                                                                                                                                                                                                                                                                                                                                                                                                                                                                                                                                                                                                                                                                                                                                                                                                                                                                                                                                                                                                                                                                                                                                                                                                                                                                                                                                                                                                        | 2.20                                                                                           | _                                                                                                                          |
|          | P1     |                                  |                            |                                                       |                         | DY                                 |                                           |                                                                                                 | NC                  |                                                                                                            |                                                                                |                                                                                                         | 03.1                                                                                                                                                                                                                                                                                                                                                                                                                                                                                                                                                                                                                                                                                                                                                                                                                                                                                                                                                                                                                                                                                                                                                                                                                                                                                                                                                                                                                                                                                                                                                                                                                                                                                                                                                                                                                                                                                                                                                                                                                                                                                                                          | 12.20                                                                                          |                                                                                                                            |
| Revision |        |                                  |                            | Drawn                                                 |                         |                                    |                                           | Checked                                                                                         |                     |                                                                                                            |                                                                                | Date                                                                                                    |                                                                                                                                                                                                                                                                                                                                                                                                                                                                                                                                                                                                                                                                                                                                                                                                                                                                                                                                                                                                                                                                                                                                                                                                                                                                                                                                                                                                                                                                                                                                                                                                                                                                                                                                                                                                                                                                                                                                                                                                                                                                                                                               |                                                                                                |                                                                                                                            |
|          |        | T2<br>P6<br>P5<br>P4<br>P2<br>P1 | T3 T2 P6 P5 P5 P4 P3 P2 P1 | T3 T2 T6 T7 T6 T7 | T3 T2 P6 P5 P4 P3 P2 P1 | T3  T2  P6  P5  P5  P4  P3  P2  P1 | T3 DY T2 DY P6 MI P5 P5 P4 DY P2 DY P1 DY | T3 DY  T2 DY  P6 MI  P5 DY  MI  P7 DY  MI  P7 DY  MI  P8 DY  DY  DY  DY  DY  DY  DY  DY  DY  DY | T3 DY  T2 DY  P6 MI | T3 DY NC T2 DY NC P6 MI NC P5 DY NC P7 P5 DY NC P8 DY NC NC P9 DY NC N | T3 DY NC  T2 DY NC  P6 MI NC  NC  P5 DY NC  NC  NC  NC  NC  NC  NC  NC  NC  NC | T3 DY NC T2 DY NC P6 MI NC P5 P5 P4 P4 PA DY NC P3 DY NC P6 DY NC N | T3 DY NC NC T2 DY NC T4 NC T5 | T3 DY 05.1 T2 DY NC 08.0 P6 MI NC 17.7 P5 DY NC 22.1 P4 DY NC 11.1 P3 DY NC 11.1 P2 DY NC 10.1 | T3 DY 05.10.21 T2 DY NC 08.07.21 P6 MI NC 17:03.21 P5 DY NC 22:02.21 P4 DY NC 11.12.20 P2 DY NC 10.12.20 P1 DY NC 03.12.20 |

### PROJECT NAME

Lyndhill, East End, Witney OX29 6PZ

Mr & Mrs Wheeler

Proposed West & North Elevation

1:50 @ A1 REVISION DATE REVISION 07.12.21

PROJECT NUMBER DRAWING NUMBER

1923.01 0501