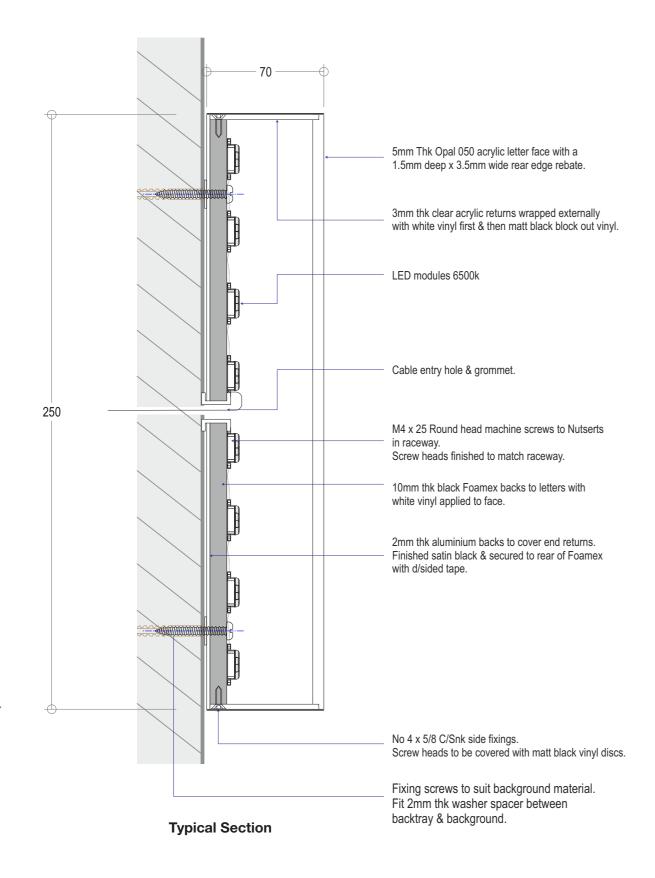

#### 250mm Wordmark - Wall Mounted

## 1 No Set of STARBUCKS letters 12.

Photo example of sign

| STARBUCKS MOTHERWELL   |              |           |    | PF                 | Proposed Signs |                                                   |    |             |
|------------------------|--------------|-----------|----|--------------------|----------------|---------------------------------------------------|----|-------------|
| JOB Nr M-9030-01 SCALE |              | PAGE SIZE | A3 | 3 PAGE Nr<br>16/17 |                | all dimensions are in m<br>unless otherwise state |    |             |
|                        | C            | verview   |    |                    | DAT            | TE 23/08/202                                      | 21 | DRAWN BYWSA |
| REV                    | DRAWING PACK |           |    |                    |                | 20/07/202                                         | 22 | CJ          |
|                        |              |           |    |                    |                |                                                   |    |             |
|                        |              |           |    |                    |                |                                                   |    |             |