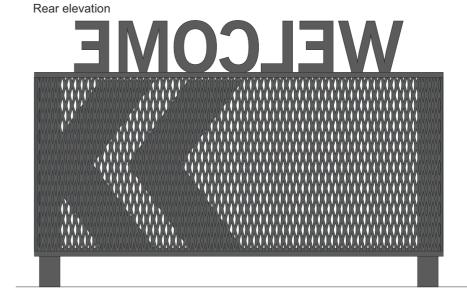

# 1 No Monument Sign 08.

Example of completed UK signage

All surfaces coated Grey RAL 7021

1609 mm

It is assumed that Brera mesh is steel

Removable folded 3mm aluminium top cap screw fixed down to top of RHS retaining top of folded

Folded Brera mesh in 2 halves to clad steelwork screw fixed to SHS at vertical edges

Steel Tee 25mm x 25mm welded to SHS steelwork, to run vertically at center on left and right edges to retain edges of folded Brera mesh

25mm x 25mm x 3mm steel angle frame, mitred welded to SHS to allow folded Brera mesh to sit within

3mm aluminium chevrons tack welded to Brera mesh and face covered in white reflective vinul

40mmx 80mm x 4mm steel RHS horizontal bars