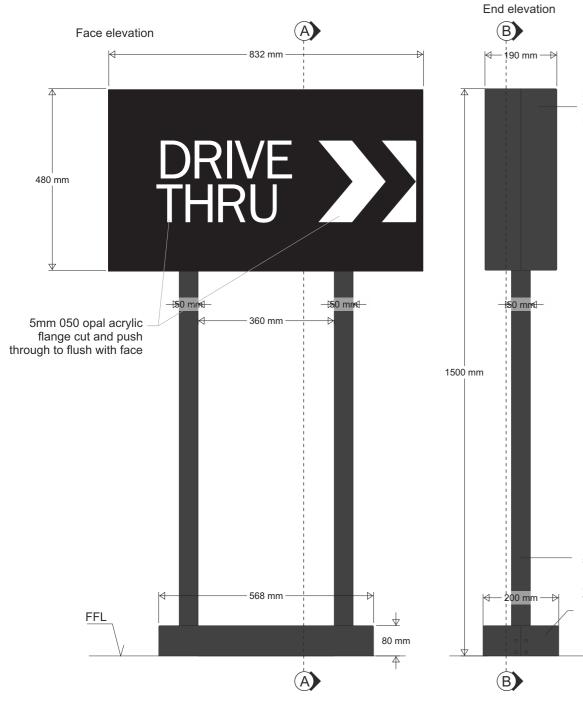

# **Directional Sign 02.**

2mm folded back to back aluminium trays stencil cut with text arrows and siren roundal fixed through top and bottom with CSK M4 screws 50mmx x50mm x 2mm steel SHS frame 2mm folded back to back aluminium trays with Z and L joining bars between upright SHS legs fixed to internal SHS at sides

#### 725mm DRIVE THRU lettering - 2 Sets Req'd