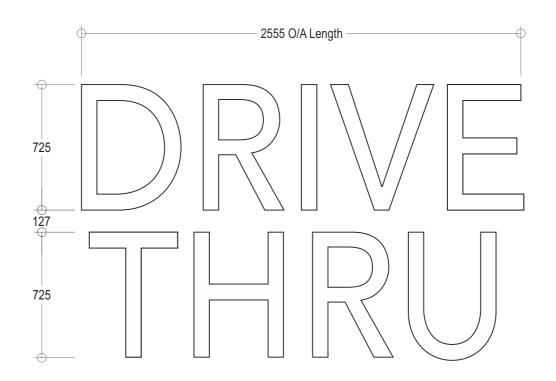

#### 725mm DRIVE THRU lettering - 2 Sets Req'd

# 2 No Sets of DRIVE THRU Letters 09.

Photo example of sign

| CUSTOMER             | SHE          |       | PRU       | PROJECT/PRODUCT |                |    |                                                     |  |
|----------------------|--------------|-------|-----------|-----------------|----------------|----|-----------------------------------------------------|--|
| STARBUCKS MOTHERWELL |              |       |           |                 | Proposed Signs |    |                                                     |  |
| M-9030-01            |              | SCALE | PAGE SIZE | А3              | 13/17          | L  | all dimensions are in mm<br>unless otherwise stated |  |
|                      | Overview     |       |           | D.              | ATE 23/08/202  | 21 | DRAWN BYWSA                                         |  |
| REV                  | DRAWING PACK |       |           |                 | 20/07/202      | 22 | CJ                                                  |  |
|                      |              |       |           |                 |                |    |                                                     |  |
|                      |              |       |           |                 |                |    |                                                     |  |