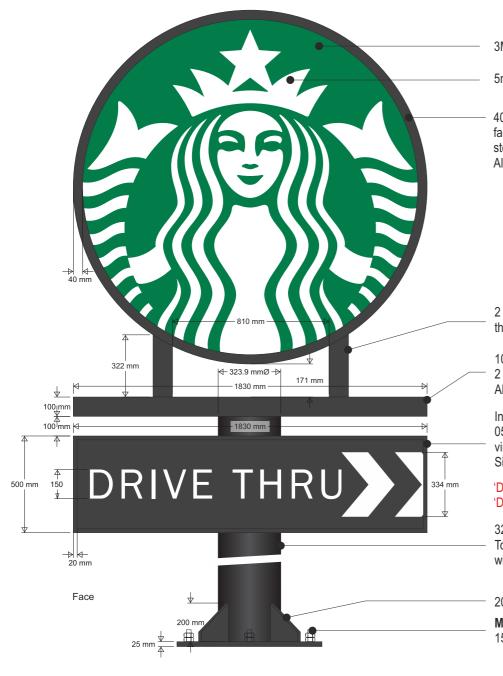

## 1 No Pylon Sign 01.

- 750 mm

1830 mmØ

3M Holly Green 3630-76 translucent vinyl graphic

5mm thk opal acrylic face panels

40mm wide x 3mm thk aluminium face rim to each face. Secured with M6 C/Snk machine screws into steel structure.

All screw heads colour matched to signcase.

2 No 100 x 100 SHS uprights to pass through into roundel.

100 x 150 x 3 m/steel RHS welded to with 2 No 100 x 100 SHS uprights.
All with capped ends

Internally illuminated sign box with 5mm thk opal 050 acrylic faces applied with block out black vinyl stencil cut to reveal opal illuminated text & arrow. Sign box finished black externally & white internally.

'DRIVE THRU >>' text required to front face.
'DRIVE THRU >>' text required to rear face.

323.9mm dia x 8mm wall steel CHS cut to 6880mm long. Top of post capped with a 10mm thk circular plate cut with 80mm dia central hole for cable feed.

20mm thk steel gusset

**M30** Grade 8.8 leg root cage, each leg 150mm above pad foundation.

25mm thk steel base plate.
Drilled with 8 No 32mm slotted dia holes

1 No double sided internally illuminated pylon sign.

All external surfaces finished black **RAL 9005**All internal surfaces finished white.

Arrows to DRIVE THRU sign - to be confirmed.

1200mm x 150mm x 100mm x 6mm RHS bar with M24 eyebolts to either end to be temporarily bolted down to top of RHS in sign to allow hoisting into position fully assembled