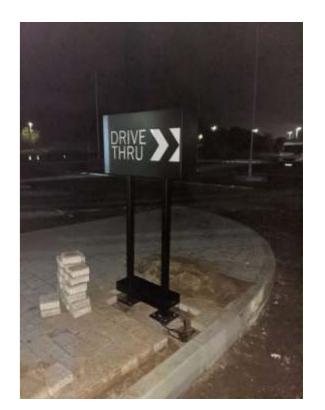

# 1 No Single Menu 04.

Photo example of sign

| ľ | STARBUCKS MOTHERWELL  OB No. M-9030-01 SCALE PAGE SIZE A |     |           |   | F | Proposed Signs            |      |        |                                                    |    |
|---|----------------------------------------------------------|-----|-----------|---|---|---------------------------|------|--------|----------------------------------------------------|----|
|   | JOB Nr M-9030-01 SCALE PAGE SIZE A                       |     |           | Α | 3 | PAGE Nr                   | /17  |        | Il dimensions are in mm<br>inless otherwise stated |    |
|   | Overview                                                 |     |           |   |   | DATE 23/08/2021 DRAWN BYW |      |        | DRAWN BYWSA                                        |    |
|   | REV                                                      | DRA | NING PACK | ( |   |                           | 20/0 | 07/202 | 22                                                 | CJ |
|   |                                                          |     |           |   |   | Π                         |      |        |                                                    |    |
|   |                                                          |     |           |   |   |                           |      |        |                                                    |    |