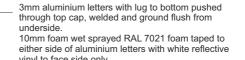

# 1 No Monument Sign 08.

Example of completed UK signage

All surfaces coated Grey RAL 7021

1609 mm

It is assumed that Brera mesh is steel

Removable folded 3mm aluminium top cap screw fixed down to top of RHS retaining top of folded

Folded Brera mesh in 2 halves to clad steelwork screw fixed to SHS at vertical edges

Steel Tee 25mm x 25mm welded to SHS steelwork, to run vertically at center on left and right edges to retain edges of folded Brera mesh

25mm x 25mm x 3mm steel angle frame, mitred welded to SHS to allow folded Brera mesh to sit within

3mm aluminium chevrons tack welded to Brera mesh and face covered in white reflective vinul

40mmx 80mm x 4mm steel RHS horizontal bars