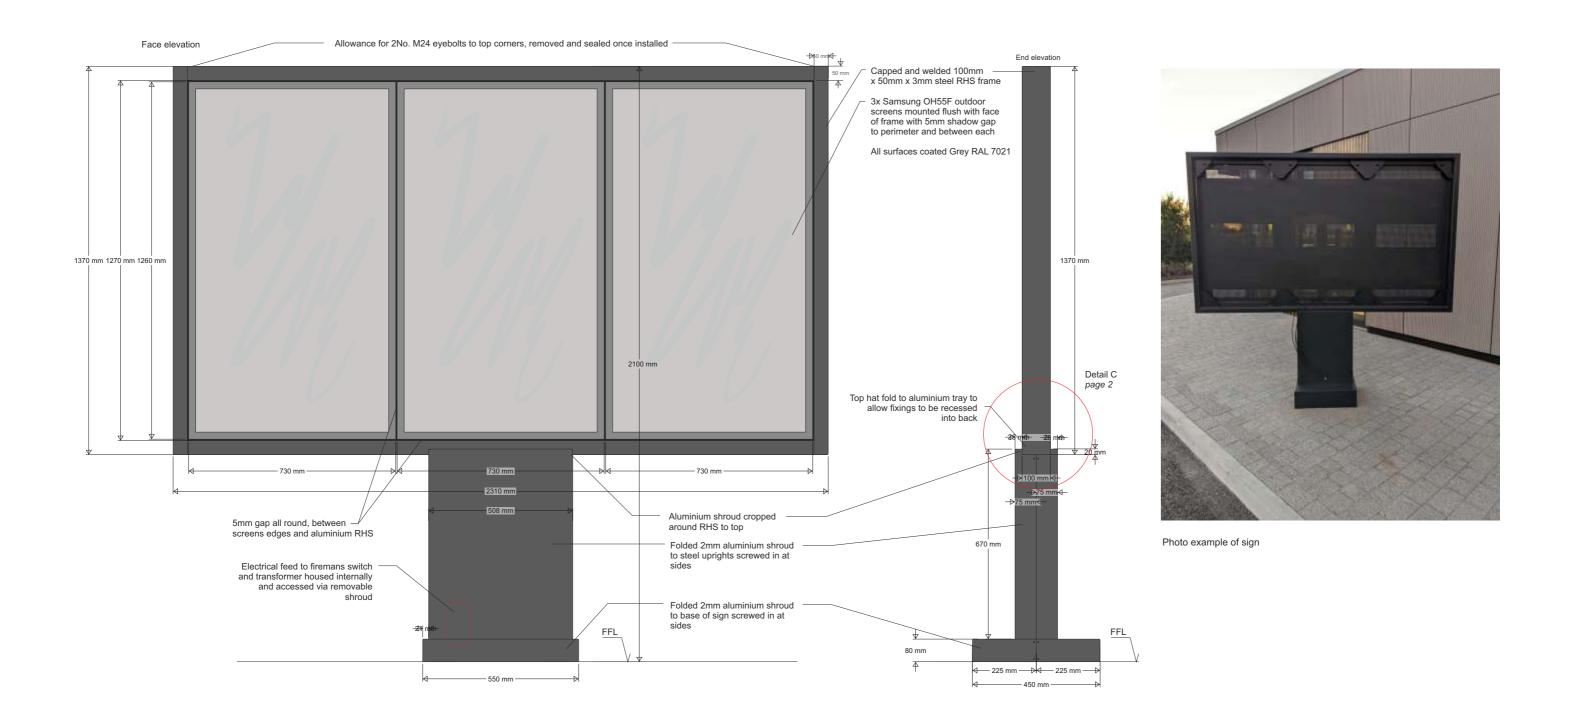

# 1 No Single Menu 04.

Photo example of sign

| ľ | STARBUCKS MOTHERWELL  OB No. M-9030-01 SCALE PAGE SIZE A |     |           |   | F | Proposed Signs            |      |        |                                                    |    |
|---|----------------------------------------------------------|-----|-----------|---|---|---------------------------|------|--------|----------------------------------------------------|----|
|   | JOB Nr M-9030-01 SCALE PAGE SIZE A                       |     |           | Α | 3 | PAGE Nr                   | /17  |        | Il dimensions are in mm<br>inless otherwise stated |    |
|   | Overview                                                 |     |           |   |   | DATE 23/08/2021 DRAWN BYW |      |        | DRAWN BYWSA                                        |    |
|   | REV                                                      | DRA | NING PACK | ( |   |                           | 20/0 | 07/202 | 22                                                 | CJ |
|   |                                                          |     |           |   |   | Π                         |      |        |                                                    |    |
|   |                                                          |     |           |   |   |                           |      |        |                                                    |    |