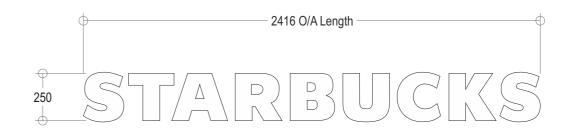

#### 250mm Wordmark - Wall Mounted

## 1 No Set of STARBUCKS letters 12.

Photo example of sign

| STARBUCKS MOTHERWELL   |              |           |    | PF                 | Proposed Signs |                                                   |    |             |
|------------------------|--------------|-----------|----|--------------------|----------------|---------------------------------------------------|----|-------------|
| JOB Nr M-9030-01 SCALE |              | PAGE SIZE | A3 | 3 PAGE Nr<br>16/17 |                | all dimensions are in m<br>unless otherwise state |    |             |
|                        | C            | verview   |    |                    | DAT            | TE 23/08/202                                      | 21 | DRAWN BYWSA |
| REV                    | DRAWING PACK |           |    |                    |                | 20/07/202                                         | 22 | CJ          |
|                        |              |           |    |                    |                |                                                   |    |             |
|                        |              |           |    |                    |                |                                                   |    |             |