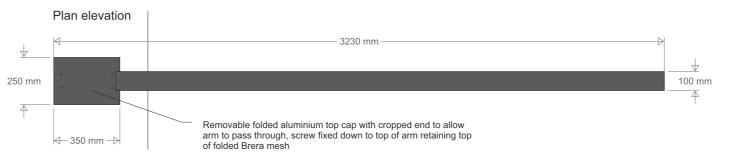

## Banner Frame 14.

| CUSTOMER/SITE F      |              |       |           |    | PROJECT/PRODUCT |    |                                                  |  |  |
|----------------------|--------------|-------|-----------|----|-----------------|----|--------------------------------------------------|--|--|
| STARBUCKS MOTHERWELL |              |       |           |    | Proposed Signs  |    |                                                  |  |  |
| M-9030-01            |              | SCALE | PAGE SIZE | АЗ | <b>১  1//1/</b> |    | all dimensions are in mm unless otherwise stated |  |  |
|                      | Overview     |       |           | D  | ATE 23/08/202   | 21 | DRAWN BYWSA                                      |  |  |
| REV                  | DRAWING PACK |       |           |    | 20/07/202       | 22 | CJ                                               |  |  |
|                      |              |       |           |    |                 |    |                                                  |  |  |
|                      |              |       |           |    |                 |    |                                                  |  |  |