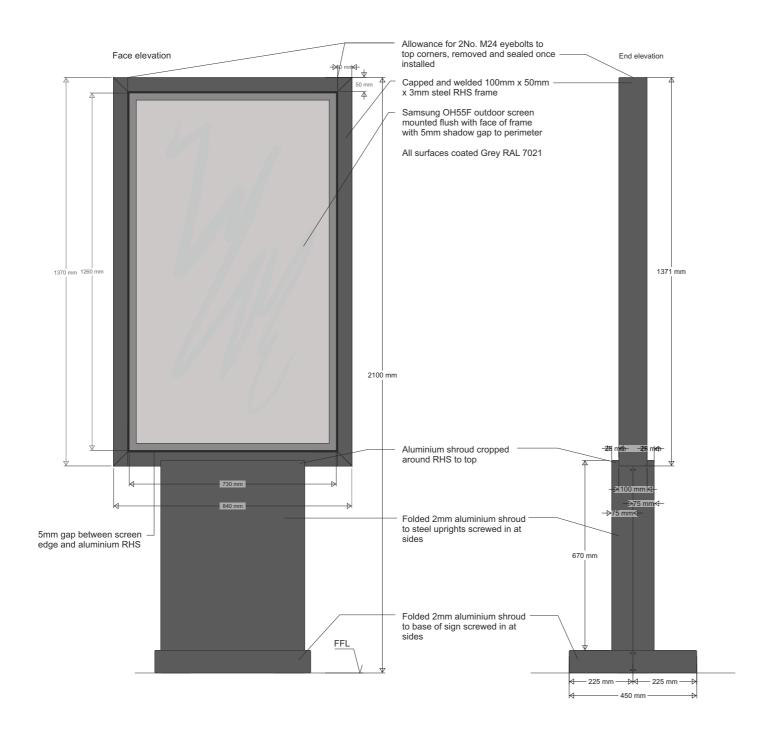

# 1 No Single Menu 04.

Photo example of sign

| ľ | STARBUCKS MOTHERWELL  OB No. M-9030-01 SCALE PAGE SIZE A |     |           |   | F | Proposed Signs            |      |        |                                                    |    |
|---|----------------------------------------------------------|-----|-----------|---|---|---------------------------|------|--------|----------------------------------------------------|----|
|   | JOB Nr M-9030-01 SCALE PAGE SIZE A                       |     |           | Α | 3 | PAGE Nr                   | /17  |        | Il dimensions are in mm<br>inless otherwise stated |    |
|   | Overview                                                 |     |           |   |   | DATE 23/08/2021 DRAWN BYW |      |        | DRAWN BYWSA                                        |    |
|   | REV                                                      | DRA | NING PACK | ( |   |                           | 20/0 | 07/202 | 22                                                 | CJ |
|   |                                                          |     |           |   |   | Π                         |      |        |                                                    |    |
|   |                                                          |     |           |   |   |                           |      |        |                                                    |    |