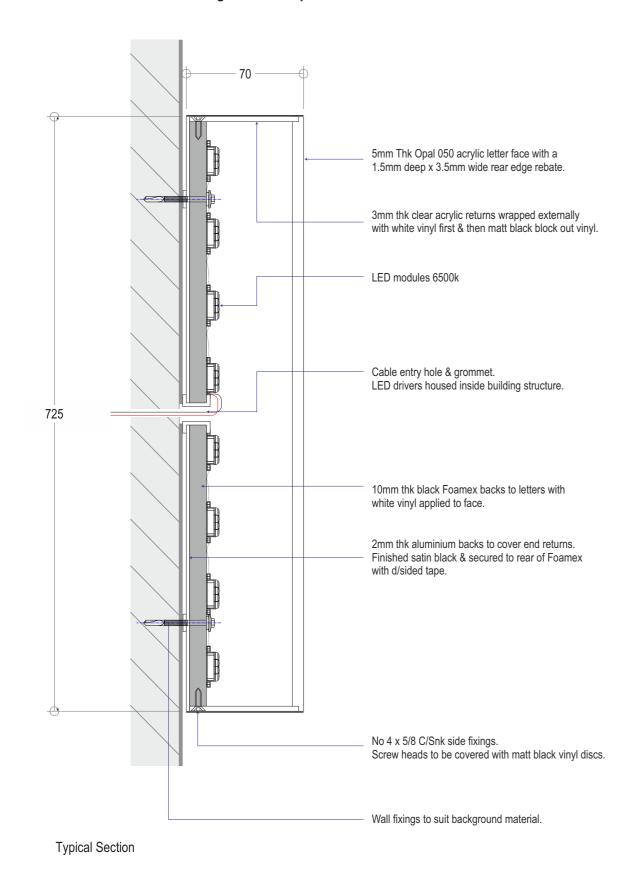

#### 725mm DRIVE THRU lettering - 2 Sets Req'd

# 2 No Sets of DRIVE THRU Letters 09.

Photo example of sign

| CUSTOMER             | SHE          |       | PRU       | PROJECT/PRODUCT |                |    |                                                     |  |
|----------------------|--------------|-------|-----------|-----------------|----------------|----|-----------------------------------------------------|--|
| STARBUCKS MOTHERWELL |              |       |           |                 | Proposed Signs |    |                                                     |  |
| M-9030-01            |              | SCALE | PAGE SIZE | А3              | 13/17          | L  | all dimensions are in mm<br>unless otherwise stated |  |
|                      | Overview     |       |           | D.              | ATE 23/08/202  | 21 | DRAWN BYWSA                                         |  |
| REV                  | DRAWING PACK |       |           |                 | 20/07/202      | 22 | CJ                                                  |  |
|                      |              |       |           |                 |                |    |                                                     |  |
|                      |              |       |           |                 |                |    |                                                     |  |