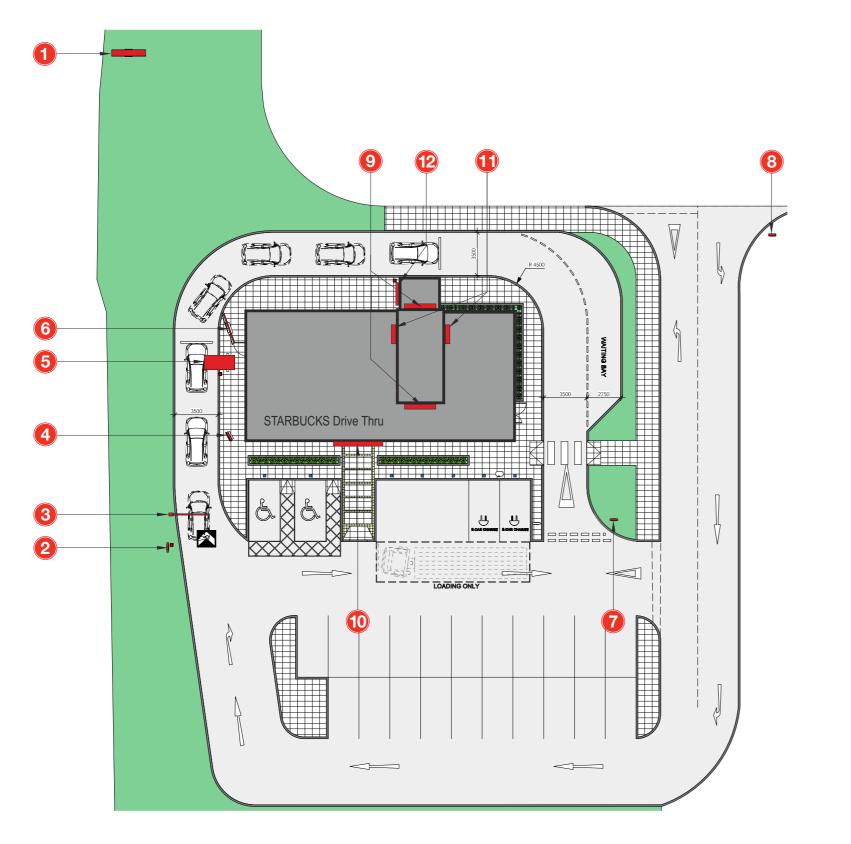

PROPOSED DRIVETHRU SIGNAGE

STARBUCKS, CRAIGNEUK ST, WISHAW, MOTHERWELL MLI 2NT

REV: 0

DATE: 19:07:2022

1 8M Totem

2 Drive Thru Directional

No Entry/Thank You Directional

Drive Thru Letters DRIVE (2 Sets)