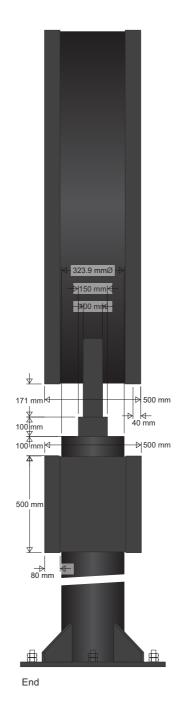

'DRIVE THRU >>' text required to front face.
'DRIVE THRU >>' text required to rear face.

323.9mm dia x 8mm wall steel CHS cut to 6880mm long. Top of post capped with a 10mm thk circular plate cut with 80mm dia central hole for cable feed.

20mm thk steel gusset

**M30** Grade 8.8 leg root cage, each leg 150mm above pad foundation.

25mm thk steel base plate.
Drilled with 8 No 32mm slotted dia holes

1 No double sided internally illuminated pylon sign.

All external surfaces finished black **RAL 9005**All internal surfaces finished white.

Arrows to DRIVE THRU sign - to be confirmed.

1200mm x 150mm x 100mm x 6mm RHS bar with M24 eyebolts to either end to be temporarily bolted down to top of RHS in sign to allow hoisting into position fully assembled