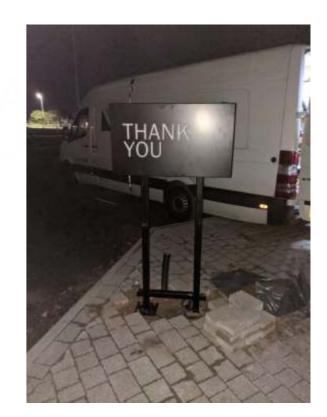

DRIVE

Reverse side

Double sided illuminated Thank you / Exit sign

All external surfaces coated black RAL 9005

All internal surfaces coated white

| STARBUCKS MOTHERWELL |                             |           |   | PR | Proposed Signs |       |    |                                                    |  |  |
|----------------------|-----------------------------|-----------|---|----|----------------|-------|----|----------------------------------------------------|--|--|
| JOB Nr               | M-9030-01 SCALE PAGE SIZE A |           |   | A3 | 9 6 /1/ un     |       |    | Il dimensions are in mm<br>unless otherwise stated |  |  |
|                      | C                           | verview   |   | 1  | DATE 23/0      | 08/20 | 21 | DRAWN BYWSA                                        |  |  |
| REV                  | DRA                         | NING PACK | ( |    | 20/0           | 7/20  | 22 | CJ                                                 |  |  |
|                      |                             |           |   |    |                |       |    |                                                    |  |  |
|                      |                             |           |   |    |                |       |    |                                                    |  |  |

# 1 No Directional Sign 07.

NO ENTRY

Reverse side

All internal surfaces coated white

| CUSTOMER             | PRITE     |           |                   | I ppr | DJECT/PRODUCT  |    |             |  |  |
|----------------------|-----------|-----------|-------------------|-------|----------------|----|-------------|--|--|
| STARBUCKS MOTHERWELL |           |           |                   |       | Proposed Signs |    |             |  |  |
| OB Nr                | И-9030-01 | A3        | PAGE Nr<br>11 /17 |       |                |    |             |  |  |
|                      | Overview  |           |                   |       | 23/08/20       | 21 | DRAWN BYWSA |  |  |
| REV                  | DRA       | WING PACK | (                 |       | 20/07/20       | 22 | CJ          |  |  |
|                      |           |           |                   |       |                |    |             |  |  |
|                      |           |           |                   |       |                |    |             |  |  |