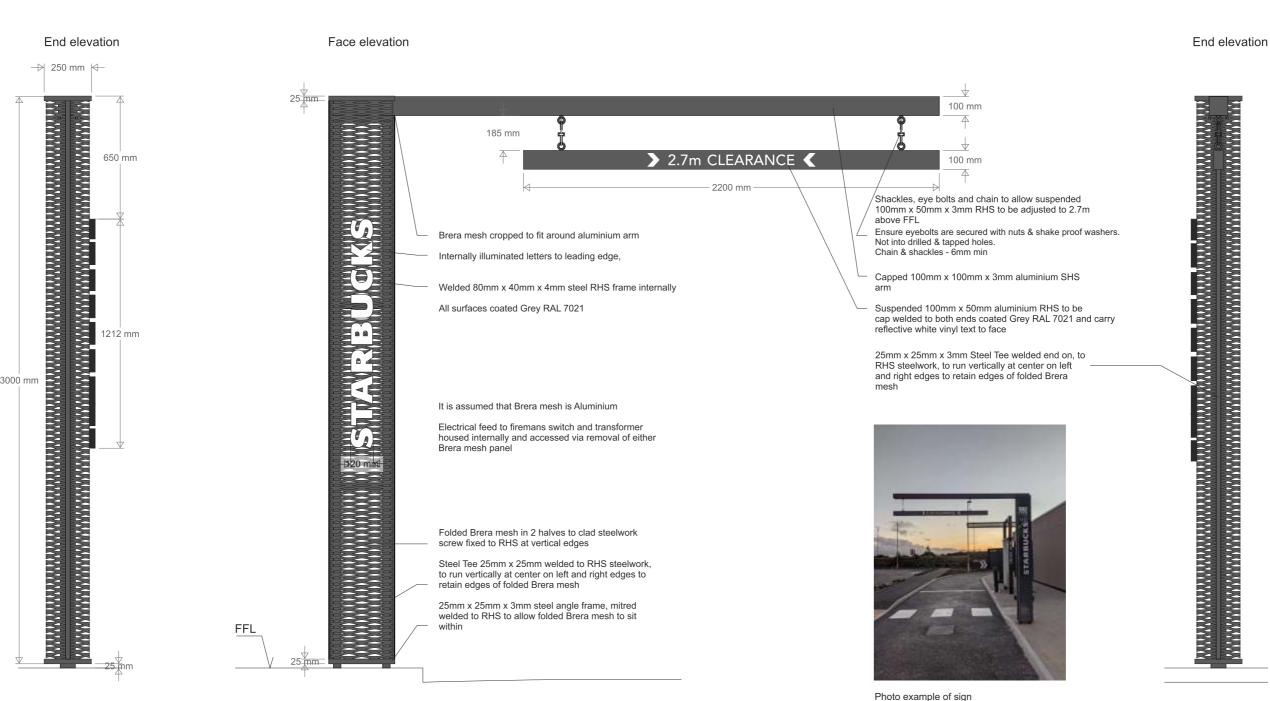

# 1 No Monument Sign 08.

Example of completed UK signage

All surfaces coated Grey RAL 7021

1609 mm

It is assumed that Brera mesh is steel

Removable folded 3mm aluminium top cap screw fixed down to top of RHS retaining top of folded

Folded Brera mesh in 2 halves to clad steelwork screw fixed to SHS at vertical edges

Steel Tee 25mm x 25mm welded to SHS steelwork, to run vertically at center on left and right edges to retain edges of folded Brera mesh

25mm x 25mm x 3mm steel angle frame, mitred welded to SHS to allow folded Brera mesh to sit within

3mm aluminium chevrons tack welded to Brera mesh and face covered in white reflective vinul

40mmx 80mm x 4mm steel RHS horizontal bars

→ 100 mm 😽

100mmx x100mm x 3mm SHS steel uprights to framework

| iVC | SiG | NS |
|-----|-----|----|
|     |     |    |

FFL

Face elevation

250 mm

1300 mm

900 mm