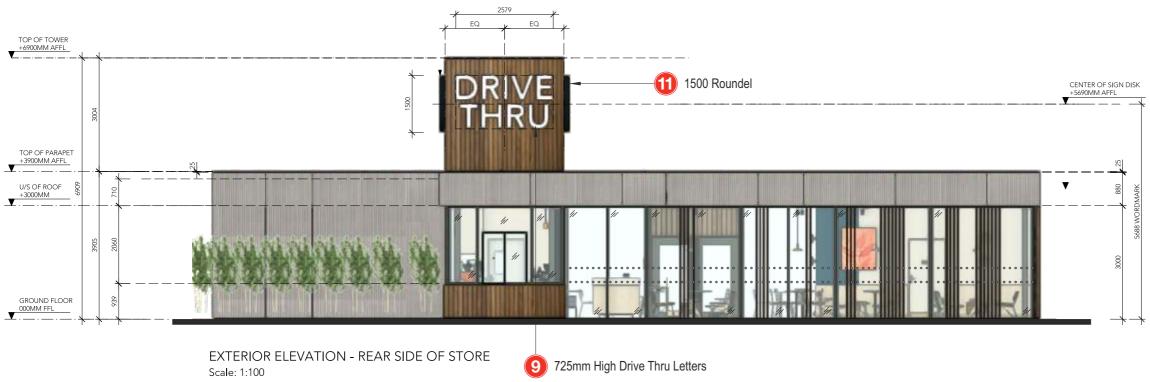

#### 725mm DRIVE THRU lettering - 2 Sets Req'd

# 2 No Sets of DRIVE THRU Letters 09.

Photo example of sign

| CUSTOMER             | SHE          |       | PRU       | PROJECT/PRODUCT |                |    |                                                     |  |
|----------------------|--------------|-------|-----------|-----------------|----------------|----|-----------------------------------------------------|--|
| STARBUCKS MOTHERWELL |              |       |           |                 | Proposed Signs |    |                                                     |  |
| M-9030-01            |              | SCALE | PAGE SIZE | А3              | 13/17          | L  | all dimensions are in mm<br>unless otherwise stated |  |
|                      | Overview     |       |           | D.              | ATE 23/08/202  | 21 | DRAWN BYWSA                                         |  |
| REV                  | DRAWING PACK |       |           |                 | 20/07/202      | 22 | CJ                                                  |  |
|                      |              |       |           |                 |                |    |                                                     |  |
|                      |              |       |           |                 |                |    |                                                     |  |