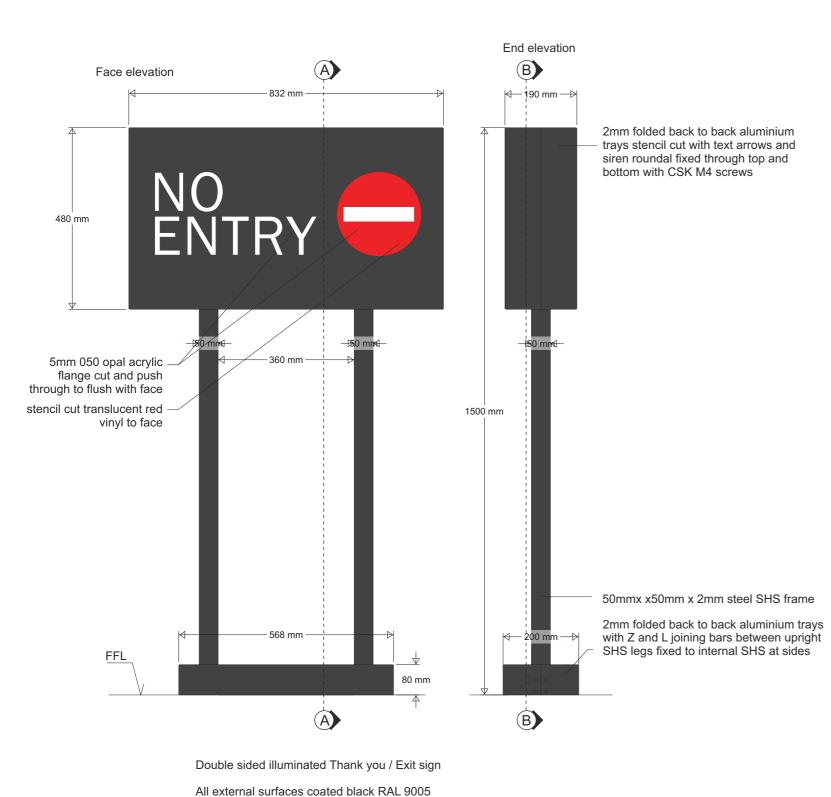

# 1 No Directional Sign 07.

NO ENTRY

Reverse side

All internal surfaces coated white

| CUSTOMER             | PRITE     |           |                   | I ppr | DJECT/PRODUCT  |    |             |  |  |
|----------------------|-----------|-----------|-------------------|-------|----------------|----|-------------|--|--|
| STARBUCKS MOTHERWELL |           |           |                   |       | Proposed Signs |    |             |  |  |
| OB Nr                | И-9030-01 | A3        | PAGE Nr<br>11 /17 |       |                |    |             |  |  |
|                      | Overview  |           |                   |       | 23/08/20       | 21 | DRAWN BYWSA |  |  |
| REV                  | DRA       | WING PACK | (                 |       | 20/07/20       | 22 | CJ          |  |  |
|                      |           |           |                   |       |                |    |             |  |  |
|                      |           |           |                   |       |                |    |             |  |  |