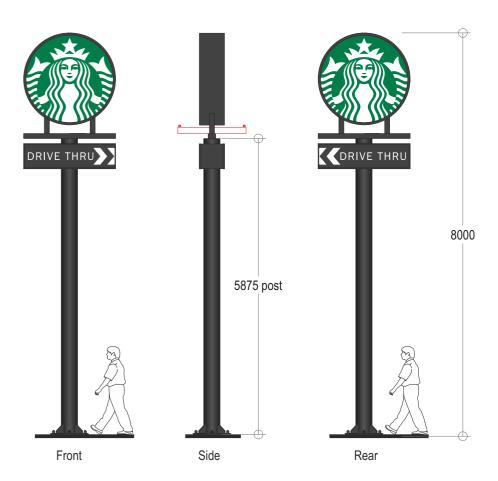

## 1 No Pylon Sign 01.

- 750 mm

1830 mmØ

3M Holly Green 3630-76 translucent vinyl graphic

5mm thk opal acrylic face panels

40mm wide x 3mm thk aluminium face rim to each face. Secured with M6 C/Snk machine screws into steel structure.

All screw heads colour matched to signcase.

2 No 100 x 100 SHS uprights to pass through into roundel.

100 x 150 x 3 m/steel RHS welded to with 2 No 100 x 100 SHS uprights.
All with capped ends

Internally illuminated sign box with 5mm thk opal 050 acrylic faces applied with block out black vinyl stencil cut to reveal opal illuminated text & arrow. Sign box finished black externally & white internally.

'DRIVE THRU >>' text required to front face.
'DRIVE THRU >>' text required to rear face.

323.9mm dia x 8mm wall steel CHS cut to 6880mm long. Top of post capped with a 10mm thk circular plate cut with 80mm dia central hole for cable feed.

20mm thk steel gusset

**M30** Grade 8.8 leg root cage, each leg 150mm above pad foundation.

25mm thk steel base plate.
Drilled with 8 No 32mm slotted dia holes

1 No double sided internally illuminated pylon sign.