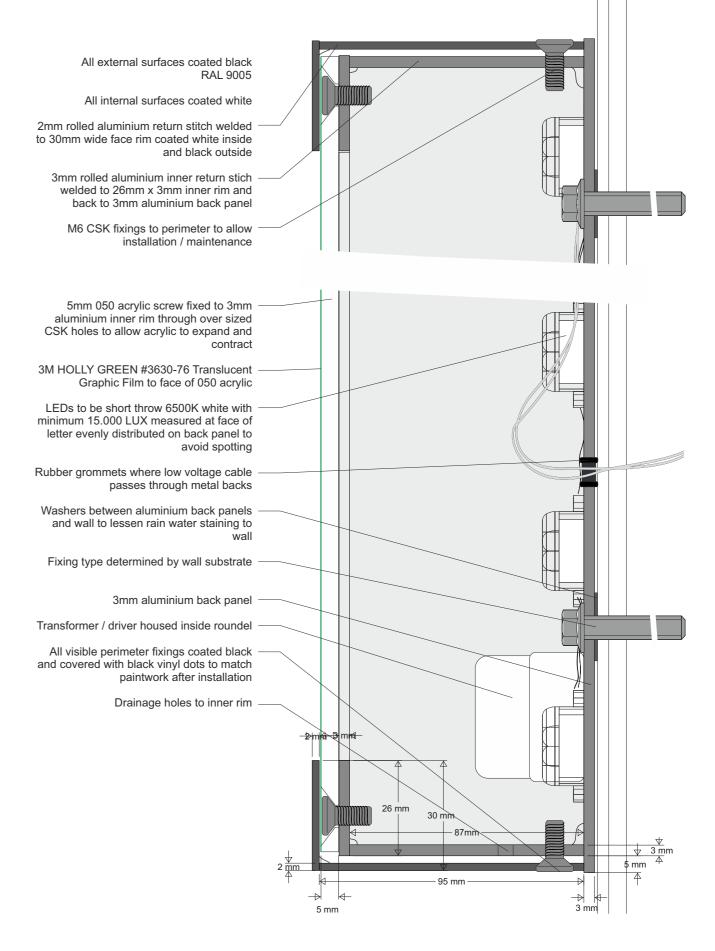

DRIVE

Reverse side

Double sided illuminated Thank you / Exit sign

All external surfaces coated black RAL 9005

All internal surfaces coated white

| STARBUCKS MOTHERWELL |                             |           |   | PR | Proposed Signs |       |    |                                                    |  |  |
|----------------------|-----------------------------|-----------|---|----|----------------|-------|----|----------------------------------------------------|--|--|
| JOB Nr               | M-9030-01 SCALE PAGE SIZE A |           |   | A3 | 9 6 /1/ un     |       |    | Il dimensions are in mm<br>unless otherwise stated |  |  |
|                      | C                           | verview   |   | 1  | DATE 23/0      | 08/20 | 21 | DRAWN BYWSA                                        |  |  |
| REV                  | DRA                         | NING PACK | ( |    | 20/0           | 7/20  | 22 | CJ                                                 |  |  |
|                      |                             |           |   |    |                |       |    |                                                    |  |  |
|                      |                             |           |   |    |                |       |    |                                                    |  |  |