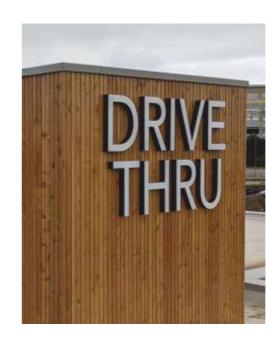

# 2 No Sets of DRIVE THRU Letters 09.

Photo example of sign

| CUSTOMER             | SHE          |       | PRU       | PROJECT/PRODUCT |                |    |                                                     |  |
|----------------------|--------------|-------|-----------|-----------------|----------------|----|-----------------------------------------------------|--|
| STARBUCKS MOTHERWELL |              |       |           |                 | Proposed Signs |    |                                                     |  |
| M-9030-01            |              | SCALE | PAGE SIZE | А3              | 13/17          | L  | all dimensions are in mm<br>unless otherwise stated |  |
|                      | Overview     |       |           | D.              | ATE 23/08/202  | 21 | DRAWN BYWSA                                         |  |
| REV                  | DRAWING PACK |       |           |                 | 20/07/202      | 22 | CJ                                                  |  |
|                      |              |       |           |                 |                |    |                                                     |  |
|                      |              |       |           |                 |                |    |                                                     |  |