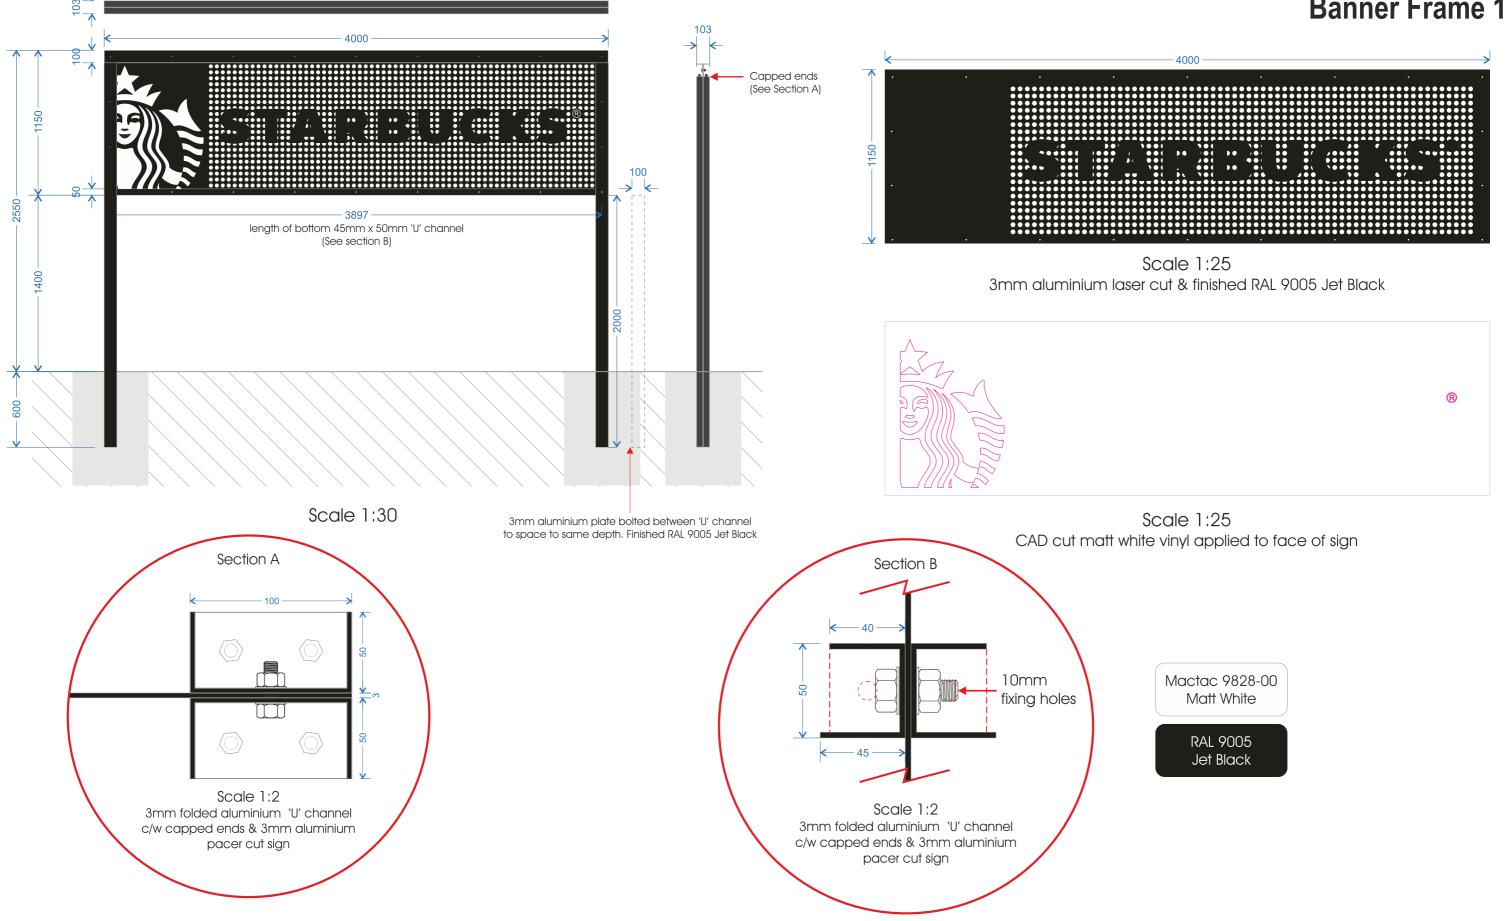

## Banner Frame 14.

| CUSTOMER/SITE F      |              |       |           |    | PROJECT/PRODUCT |    |                                                  |  |  |
|----------------------|--------------|-------|-----------|----|-----------------|----|--------------------------------------------------|--|--|
| STARBUCKS MOTHERWELL |              |       |           |    | Proposed Signs  |    |                                                  |  |  |
| M-9030-01            |              | SCALE | PAGE SIZE | АЗ | <b>১  1//1/</b> |    | all dimensions are in mm unless otherwise stated |  |  |
|                      | Overview     |       |           | D  | ATE 23/08/202   | 21 | DRAWN BYWSA                                      |  |  |
| REV                  | DRAWING PACK |       |           |    | 20/07/202       | 22 | CJ                                               |  |  |
|                      |              |       |           |    |                 |    |                                                  |  |  |
|                      |              |       |           |    |                 |    |                                                  |  |  |