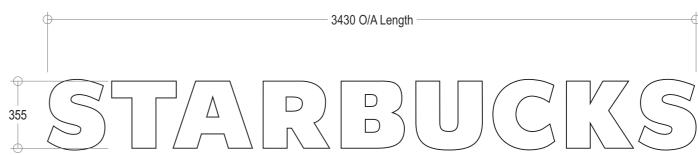

## 1 No Set of STARBUCKS letters 10.

#### 355mm Wordmark - Wall Mounted

Photo example of sign

| CUSTOMER/SITE I      |              |       |           |    | PROJECT/PRODUCT |                                                  |  |  |  |
|----------------------|--------------|-------|-----------|----|-----------------|--------------------------------------------------|--|--|--|
| STARBUCKS MOTHERWELL |              |       |           |    | Proposed Signs  |                                                  |  |  |  |
| M-9030-01            |              | SCALE | PAGE SIZE | АЗ | 14/17           | all dimensions are in mm unless otherwise stated |  |  |  |
|                      | Overview     |       |           | Е  | 23/08/202       | 21 DRAWN BYWSA                                   |  |  |  |
| REV                  | DRAWING PACK |       |           |    | 20/07/202       | 22 CJ                                            |  |  |  |
|                      |              |       |           |    |                 |                                                  |  |  |  |
|                      |              |       |           | Т  |                 |                                                  |  |  |  |