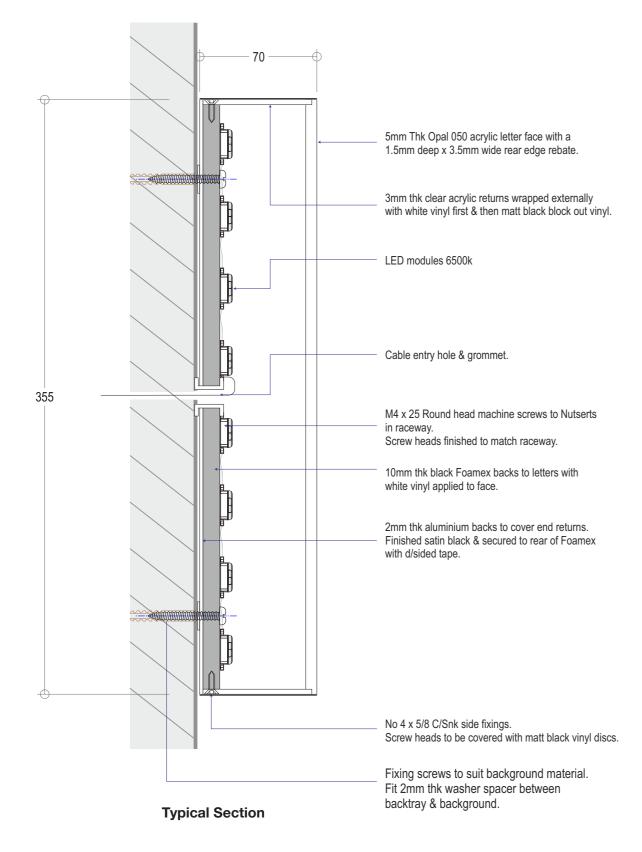

#### 725mm DRIVE THRU lettering - 2 Sets Req'd

# 2 No Sets of DRIVE THRU Letters 09.

Photo example of sign

| CUSTOMER             | SHE          |       | PRU       | PROJECT/PRODUCT |                |    |                                                     |  |
|----------------------|--------------|-------|-----------|-----------------|----------------|----|-----------------------------------------------------|--|
| STARBUCKS MOTHERWELL |              |       |           |                 | Proposed Signs |    |                                                     |  |
| M-9030-01            |              | SCALE | PAGE SIZE | А3              | 13/17          | L  | all dimensions are in mm<br>unless otherwise stated |  |
|                      | Overview     |       |           | D.              | ATE 23/08/202  | 21 | DRAWN BYWSA                                         |  |
| REV                  | DRAWING PACK |       |           |                 | 20/07/202      | 22 | CJ                                                  |  |
|                      |              |       |           |                 |                |    |                                                     |  |
|                      |              |       |           |                 |                |    |                                                     |  |