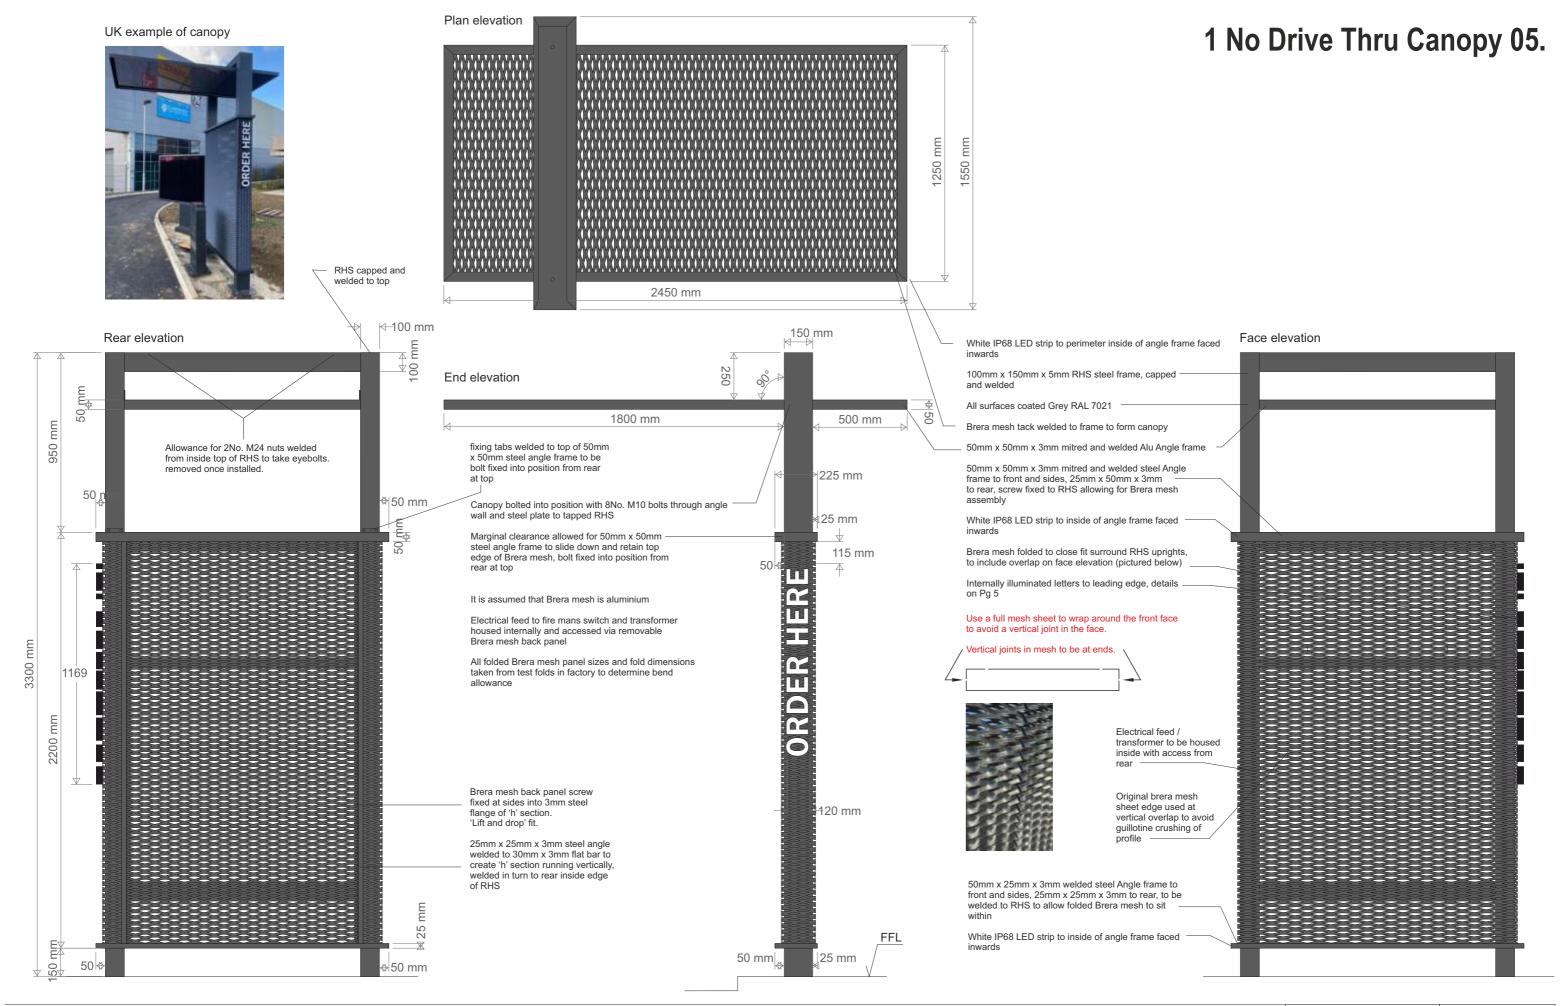

# **Directional Sign 02.**

2mm folded back to back aluminium trays stencil cut with text arrows and siren roundal fixed through top and bottom with CSK M4 screws 50mmx x50mm x 2mm steel SHS frame 2mm folded back to back aluminium trays with Z and L joining bars between upright SHS legs fixed to internal SHS at sides