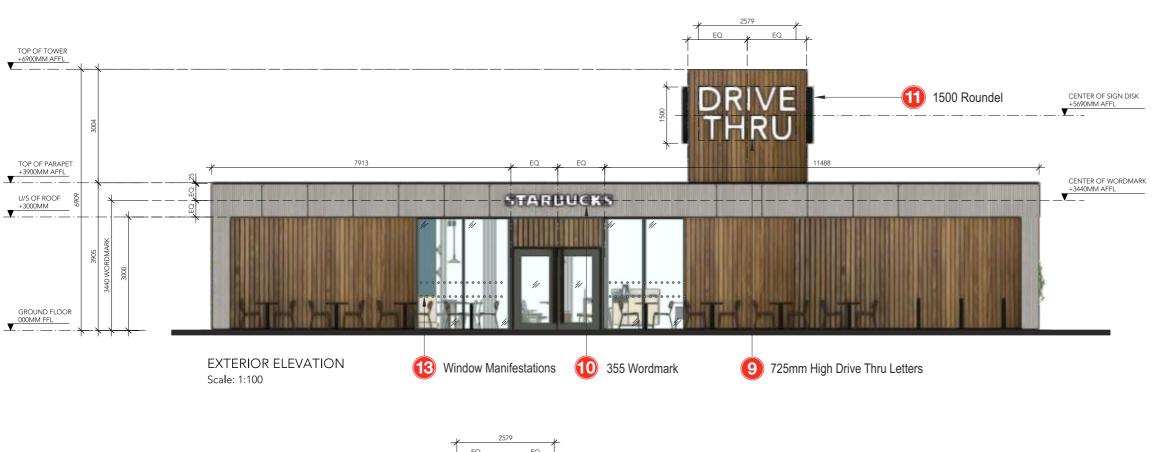

10 355 Wordmark STARBUCKS

12 250 Wordmark STARBUCKS

| CUSTOME                            | RYSITE<br>STARBUCKS M | OTHERW    | ELL | PR | OJECT/PROD |        | se | d Signs                                           |
|------------------------------------|-----------------------|-----------|-----|----|------------|--------|----|---------------------------------------------------|
| JOB Nr M-9030-01 SCALE PAGE SIZE A |                       |           |     | А3 | PAGE Nr    | /17    | u  | I dimensions are in mm<br>inless otherwise stated |
|                                    |                       | verview   |     | E  | 23/0       | 08/202 | 21 | DRAWN BYWSA                                       |
| REV                                | DRA                   | WING PACK | (   |    | 20/0       | 07/202 | 22 | CJ                                                |
|                                    |                       |           |     |    |            |        |    |                                                   |
|                                    |                       |           |     |    |            |        |    |                                                   |

#### 725mm DRIVE THRU lettering - 2 Sets Req'd

# 2 No Sets of DRIVE THRU Letters 09.

Photo example of sign

| CUSTOMER             | SHE          |       | PRU       | PROJECT/PRODUCT |                |    |                                                     |  |
|----------------------|--------------|-------|-----------|-----------------|----------------|----|-----------------------------------------------------|--|
| STARBUCKS MOTHERWELL |              |       |           |                 | Proposed Signs |    |                                                     |  |
| M-9030-01            |              | SCALE | PAGE SIZE | А3              | 13/17          | L  | all dimensions are in mm<br>unless otherwise stated |  |
|                      | Overview     |       |           | D.              | ATE 23/08/202  | 21 | DRAWN BYWSA                                         |  |
| REV                  | DRAWING PACK |       |           |                 | 20/07/202      | 22 | CJ                                                  |  |
|                      |              |       |           |                 |                |    |                                                     |  |
|                      |              |       |           |                 |                |    |                                                     |  |