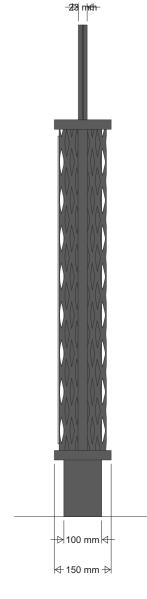

# 1 No Monument Sign 08.

Example of completed UK signage

All surfaces coated Grey RAL 7021

1609 mm

It is assumed that Brera mesh is steel

Removable folded 3mm aluminium top cap screw fixed down to top of RHS retaining top of folded

→ 100 mm 😽

100mmx x100mm x 3mm SHS steel uprights to framework

| iVC | SiG | NS |
|-----|-----|----|
|     |     |    |

FFL

Face elevation

250 mm

1300 mm

900 mm

150 mm

| CUSTOMER/SITE        |           |           |           |   | PROJECT/PRODUCT |              |    |                                                    |  |
|----------------------|-----------|-----------|-----------|---|-----------------|--------------|----|----------------------------------------------------|--|
| STARBUCKS MOTHERWELL |           |           |           |   | Proposed Signs  |              |    |                                                    |  |
| JOB Nr               | Л-9030-01 | SCALE     | PAGE SIZE | Α | 3               | 12/17        | L  | Il dimensions are in mm<br>inless otherwise stated |  |
|                      | C         | verview   |           |   | DA              | TE 23/08/202 | 21 | DRAWN BYWSA                                        |  |
| REV                  | DRA       | NING PACK | (         |   |                 | 20/07/202    | 22 | CJ                                                 |  |
|                      |           |           |           |   |                 |              |    |                                                    |  |
|                      |           |           |           |   | Г               |              |    |                                                    |  |