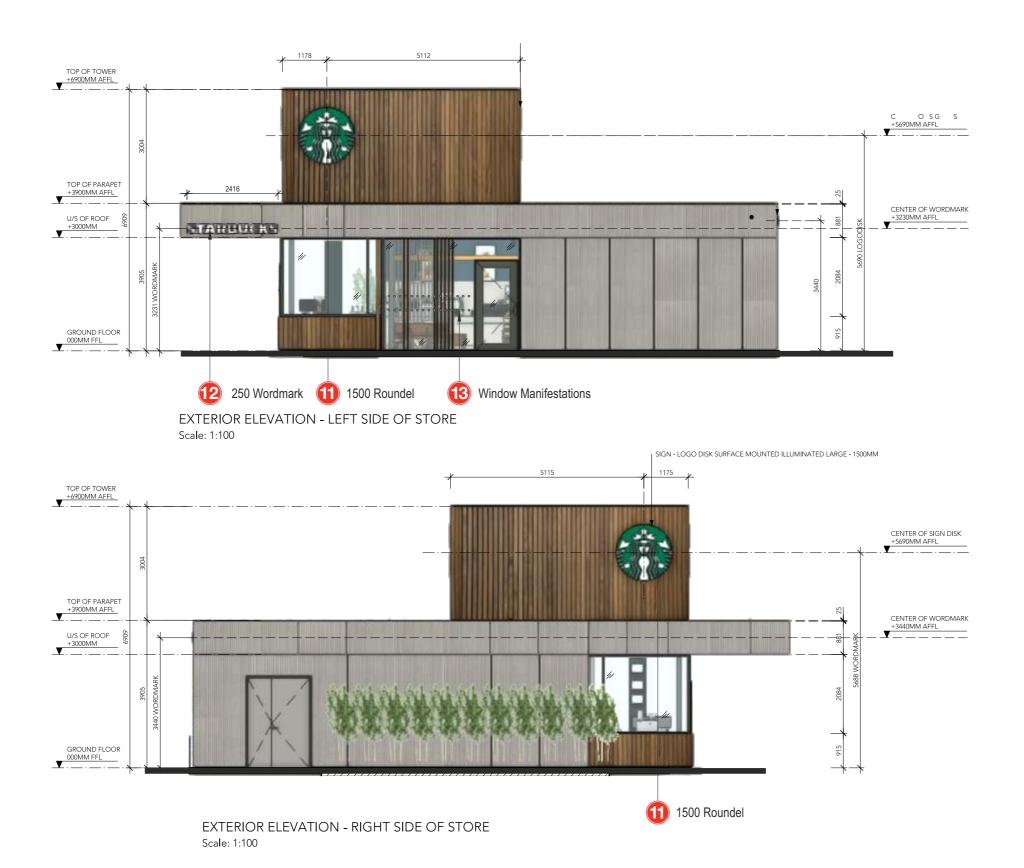

10 355 Wordmark STARBUCKS

12 250 Wordmark STARBUCKS

| CUSTOME                            | RYSITE<br>STARBUCKS M | OTHERW    | ELL | PR | OJECT/PROD |        | se | d Signs                                           |
|------------------------------------|-----------------------|-----------|-----|----|------------|--------|----|---------------------------------------------------|
| JOB Nr M-9030-01 SCALE PAGE SIZE A |                       |           |     | А3 | PAGE Nr    | /17    | u  | I dimensions are in mm<br>inless otherwise stated |
|                                    |                       | verview   |     | E  | 23/0       | 08/202 | 21 | DRAWN BYWSA                                       |
| REV                                | DRA                   | WING PACK | (   |    | 20/0       | 07/202 | 22 | CJ                                                |
|                                    |                       |           |     |    |            |        |    |                                                   |
|                                    |                       |           |     |    |            |        |    |                                                   |

#### 355mm Wordmark - Wall Mounted

Photo example of sign

| CUSTOMER/SITE I      |              |       |           |    | PROJECT/PRODUCT |                                                  |  |  |  |
|----------------------|--------------|-------|-----------|----|-----------------|--------------------------------------------------|--|--|--|
| STARBUCKS MOTHERWELL |              |       |           |    | Proposed Signs  |                                                  |  |  |  |
| M-9030-01            |              | SCALE | PAGE SIZE | АЗ | 14/17           | all dimensions are in mm unless otherwise stated |  |  |  |
|                      | Overview     |       |           | Е  | 23/08/202       | 21 DRAWN BYWSA                                   |  |  |  |
| REV                  | DRAWING PACK |       |           |    | 20/07/202       | 22 CJ                                            |  |  |  |
|                      |              |       |           |    |                 |                                                  |  |  |  |
|                      |              |       |           | Т  |                 |                                                  |  |  |  |

#### 250mm Wordmark - Wall Mounted

## 1 No Set of STARBUCKS letters 12.

Photo example of sign

| STARBUCKS MOTHERWELL   |              |           |    | PF                 | Proposed Signs |                                                   |    |             |
|------------------------|--------------|-----------|----|--------------------|----------------|---------------------------------------------------|----|-------------|
| JOB Nr M-9030-01 SCALE |              | PAGE SIZE | A3 | 3 PAGE Nr<br>16/17 |                | all dimensions are in m<br>unless otherwise state |    |             |
|                        | C            | verview   |    |                    | DAT            | TE 23/08/202                                      | 21 | DRAWN BYWSA |
| REV                    | DRAWING PACK |           |    |                    |                | 20/07/202                                         | 22 | CJ          |
|                        |              |           |    |                    |                |                                                   |    |             |
|                        |              |           |    |                    |                |                                                   |    |             |