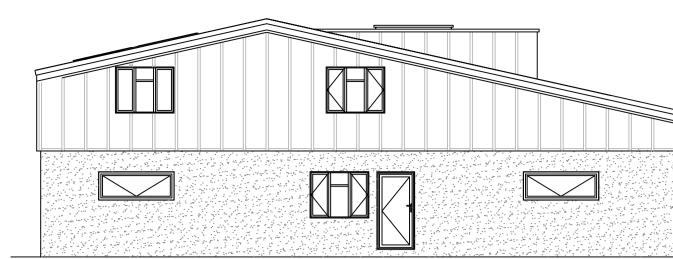

Example of roof finish

| 2 |  |   |
|---|--|---|
|   |  |   |
|   |  |   |
|   |  | 2 |
|   |  | 4 |
|   |  |   |
|   |  | 3 |
|   |  | 3 |

Proposed Right Elevation Scale 1:50@ A1

Example of White Krend

Example of Vertical B&B (spacing only)