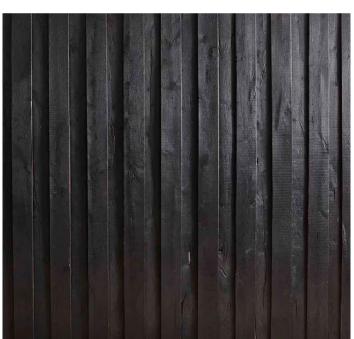

## Legend:

- 1) Vertical Timber Batten & Board (Charred Wood effect)
- 2) Pagurek Roofing Panels (Standing Seam, Black)
- 3) K-Rend "Limestone White"
- 4) Anthracite Grey Windows & Doors

Proposed Rear Elevation Scale 1:50@ A1

Example of roof finish

| 2 |  |   |
|---|--|---|
|   |  |   |
|   |  |   |
|   |  | 2 |
|   |  | 4 |
|   |  |   |
|   |  | 3 |
|   |  | 3 |

Proposed Right Elevation Scale 1:50@ A1

Example of White Krend

Example of Vertical B&B (spacing only)