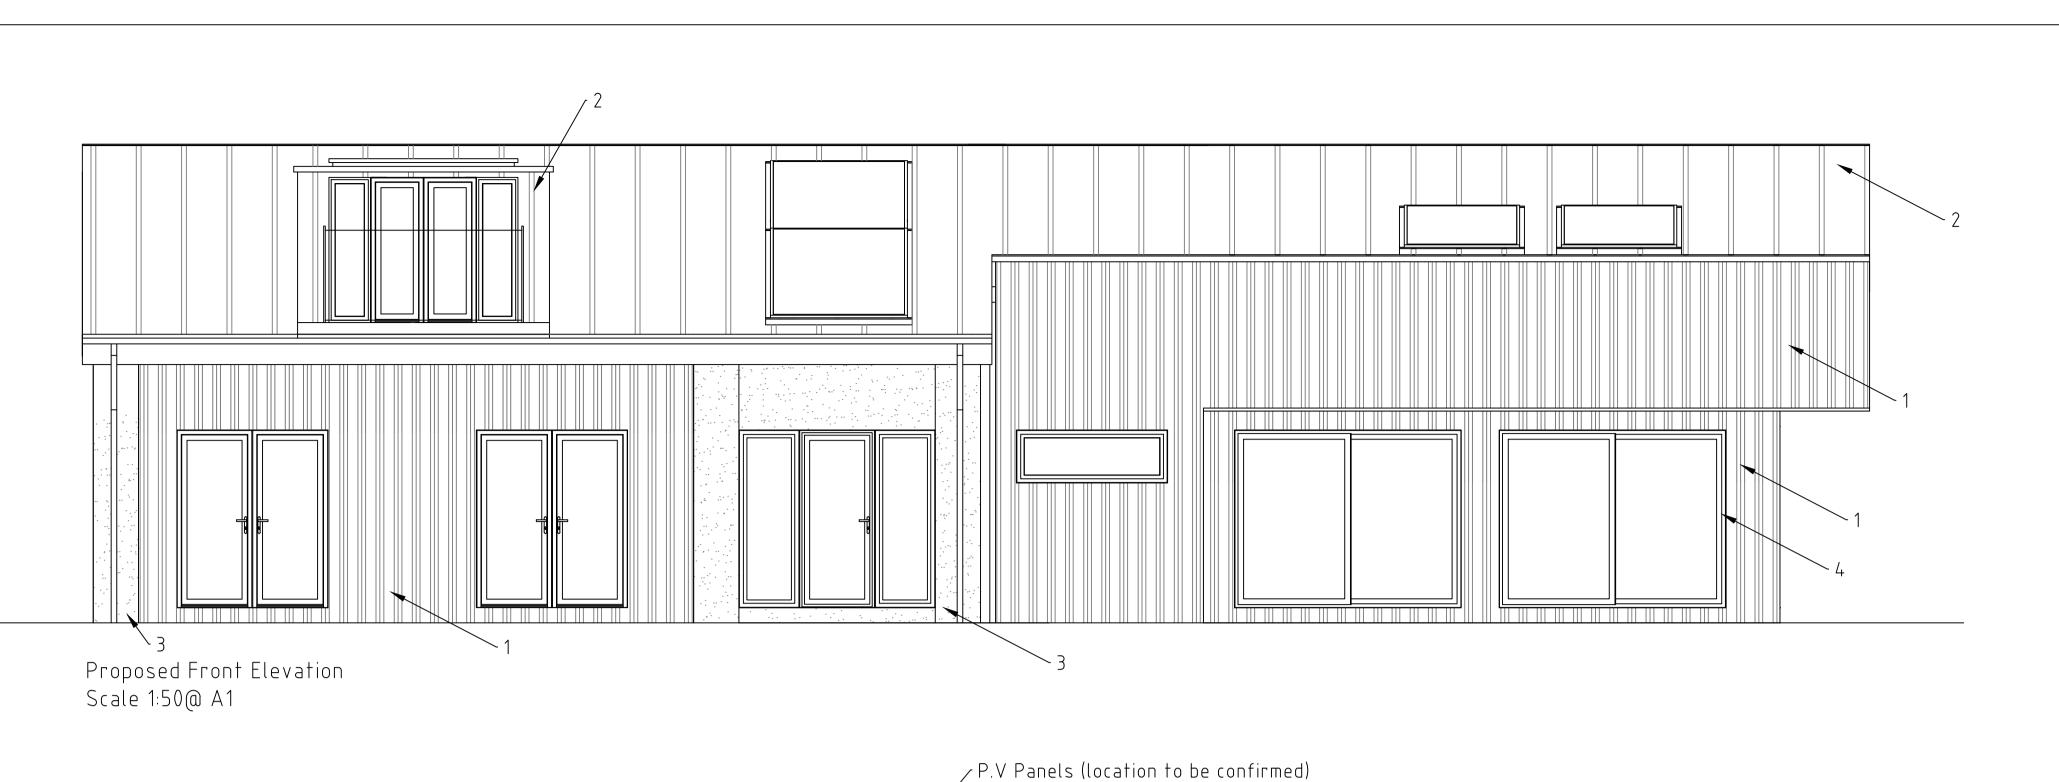

## Legend:

- 1) Vertical Timber Batten & Board (Charred Wood effect)
- 2) Pagurek Roofing Panels (Standing Seam, Black)
- 3) K-Rend "Limestone White"
- 4) Anthracite Grey Windows & Doors

Proposed Rear Elevation Scale 1:50@ A1