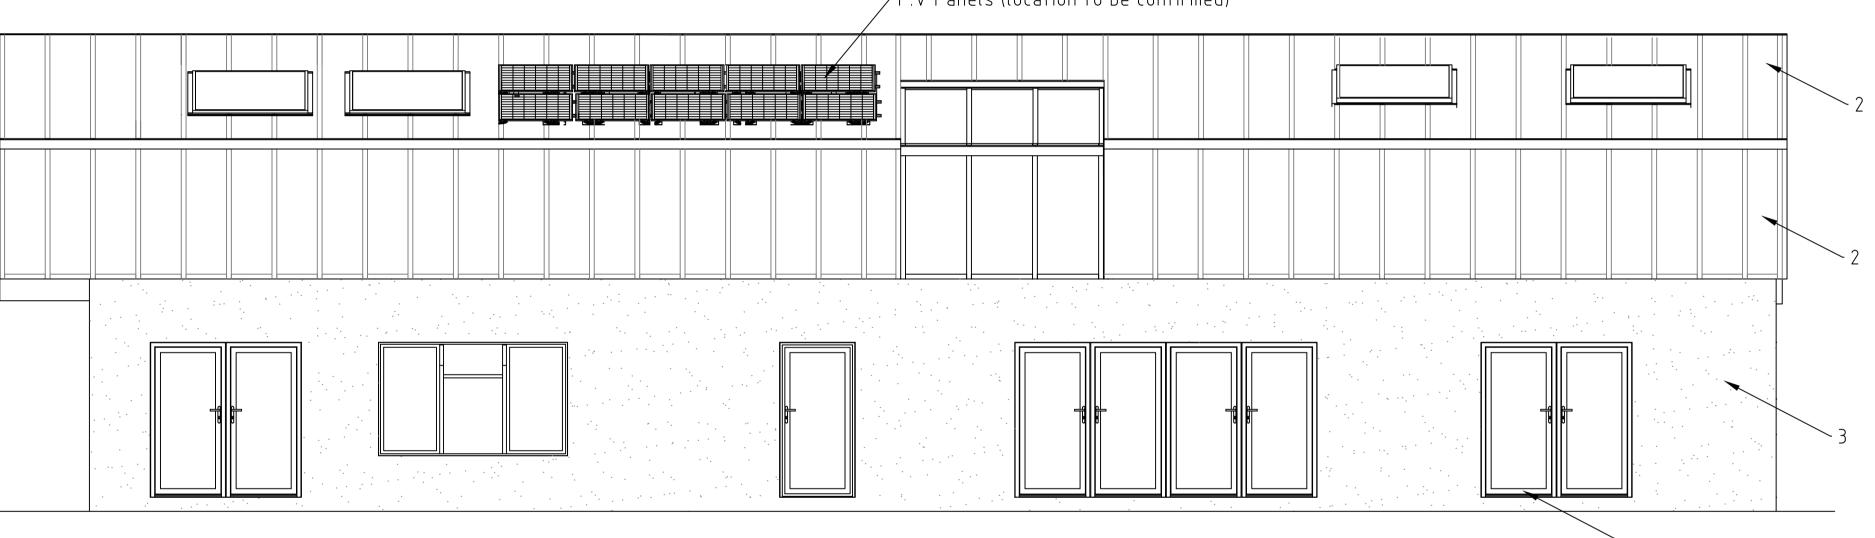

Example of roof finish

| 2 |  |   |
|---|--|---|
|   |  |   |
|   |  |   |
|   |  | 2 |
|   |  | 4 |
|   |  |   |
|   |  | 3 |
|   |  | 3 |

Proposed Right Elevation Scale 1:50@ A1

Example of White Krend

Example of Vertical B&B (spacing only)