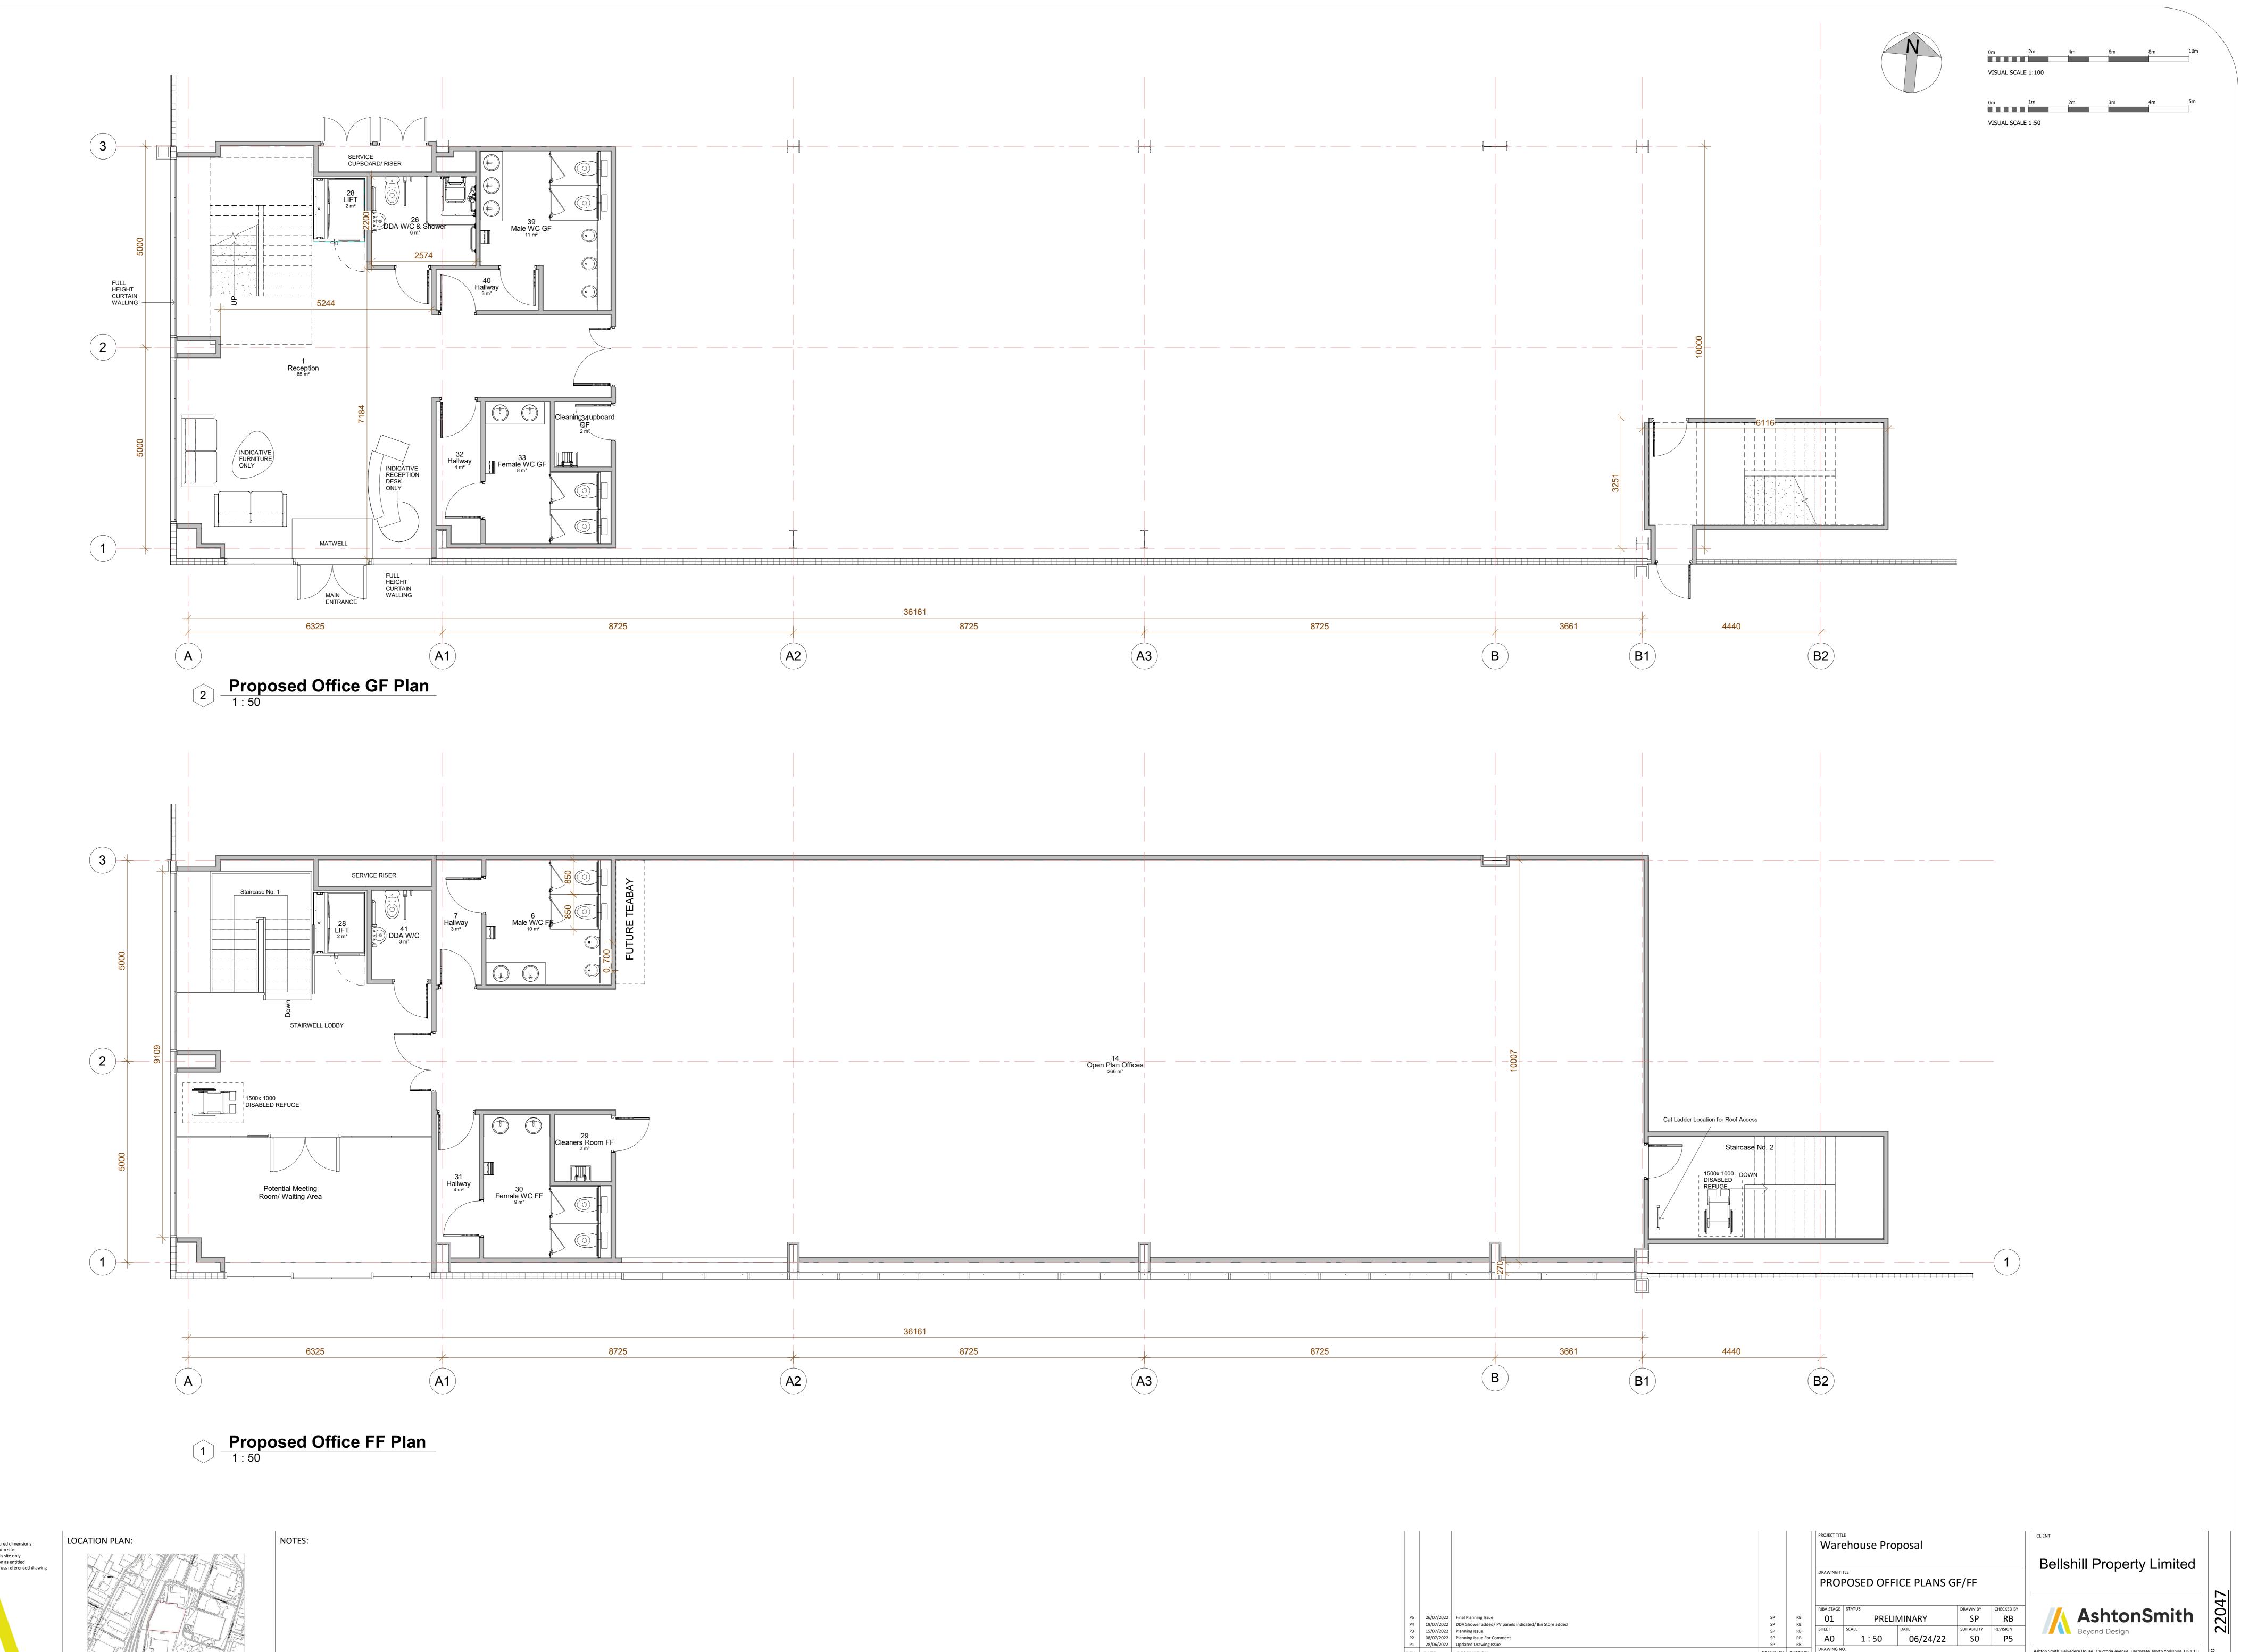

SUITABILITY REVISION

Ashton Smith, Belvedere House, 2 Victoria Avenue, Harrogate, North Yorkshire, HG1 1EL
Tel: 01423 522882 Fax: 01423 565104
www.ashtonsmith.co.uk

A0 1:50 06/24/22 S0 P5

MOSS - ASA - ZZ - ZZ.ZZ - D - A - 0004 \_ (S0 - P5)

BIM MODEL NUMBER: MOSS-ASA-ZZ-WH.ZZ-M3-A-0001\_(S0-P01)

DRAWN BY CHECK BY

REV DATE DESCRIPTION
REVISIONS

Do not scale this drawing ashton smith to be notified of discrepancies in figured dimensions Contractors must check all dimensions from site This drawing is copyright and is for use on this site only This drawing is to be used solely for information as entitled For other information refer to the latest revision of any cross referenced drawing