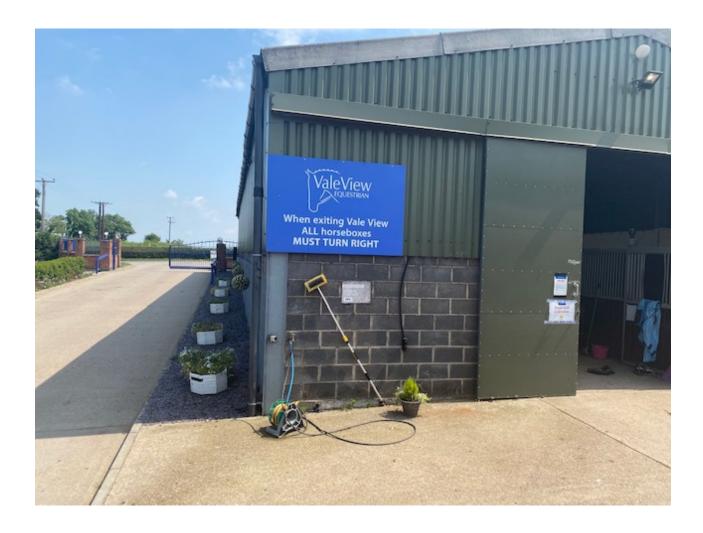

#### CONDITION 5 SIGNAGE

Signs instructing vehicles to turn right when leaving are prominently displayed at the start of the approach to the gated exit. There have been no problems with access or exiting of vehicles.

Figure 1 Turn Right signs displayed on exit route in advance of gateway

D R Manning

Landyke Ltd

July 2022.