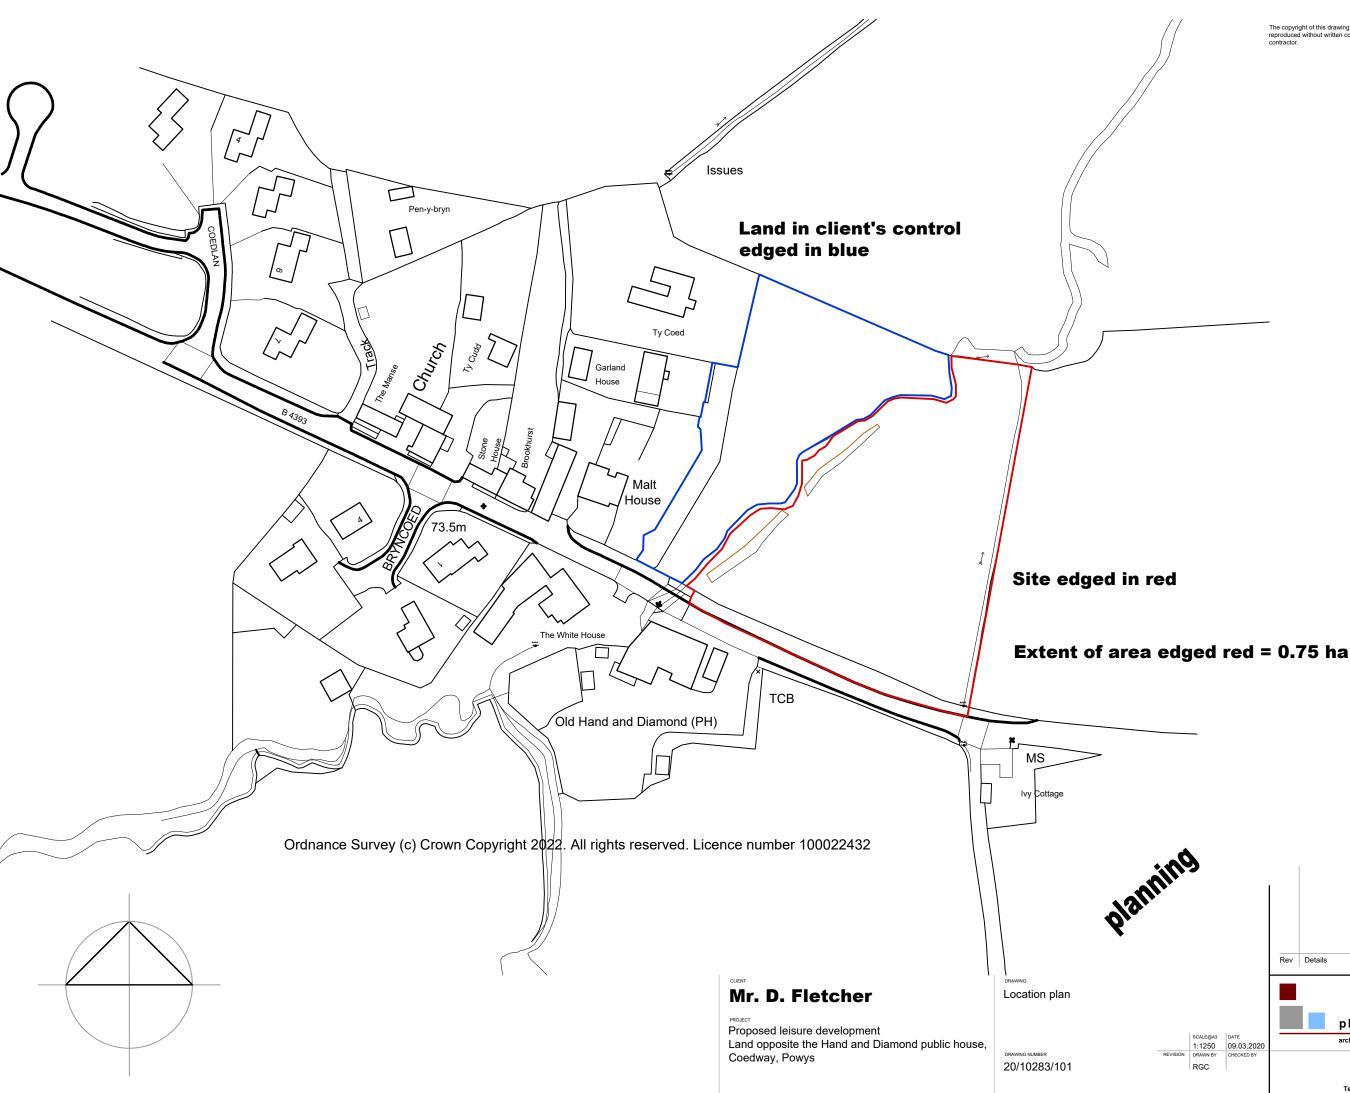

The copyright of this drawing and design is vested in the Architect and must not be copied or reproduced without written consent. All dimensions given are to be verified on site by the contractor.

|                |                    | Rev Details         |                                                                                                         | Date/Chk |
|----------------|--------------------|---------------------|---------------------------------------------------------------------------------------------------------|----------|
|                |                    | planning and design |                                                                                                         |          |
| ale@a3<br>1250 | DATE<br>09.03.2020 |                     | architect town planning building sur                                                                    | veying   |
| AWN BY<br>GC   | CHECKED BY         |                     | Barn 5a<br>Sutton Hall Farm, Sutton Maddoc<br>Shropshire TF119NQ<br>Tel 01952 730 492 Fax 01952 730 493 |          |