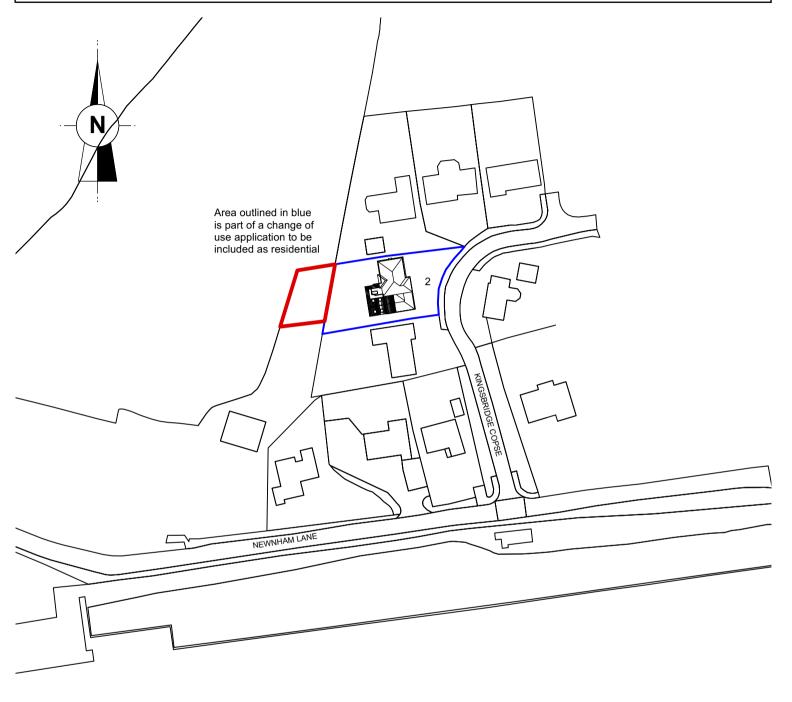

Project

2 Kingsbridge Copse

Newnham

Hook

**RG27 9AP** 

Mr and Mrs P Churchill

Title

**LOCATION PLAN** Change of Use

JKL Architecture Limited

Courtyard Place, Andwell Lane Andwell, Hook, Hampshire RG27 9PA Tel: 01256 474942 email: info@jklarchitecture.co.uk

©THIS DRAWING IS THE COPYRIGHT OF JKL

| RIBA ##            |
|--------------------|
| Chartered Practice |