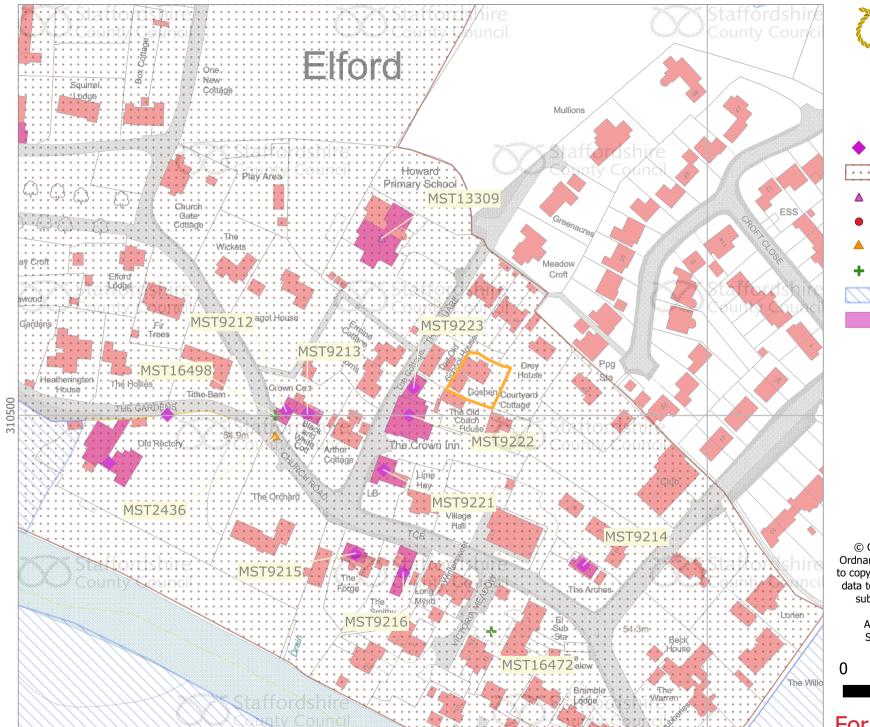

## Staffordshire County Council

Historic Environment Record Goshen, The Square, Elford

- Listed Buildings
- Conservation Areas
- Building
- Monument
- Placename or Settlement
- + Findspot (PAS)
- 🚫 Monument
- Building