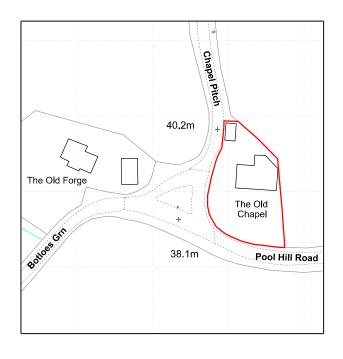

Proposed Alterations Extension to Existing Garage - The Old Chapel, Chapel Pitch, Pool Hill, Newent, GL18 1LF

Client: Mr & Mrs Norman Site Location Plan Date: July 2022 Scale: 1/1250 @ A4 Drawing No: 1135 / PL01