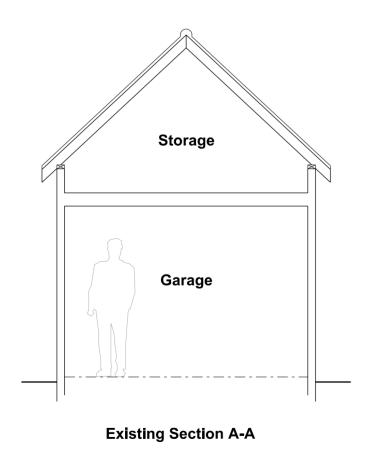

**Existing Ground Floor Plan** 

Existing Side / North Elevation (screened entirely by existing trees / hedging (omitted for clarity)

Existing Rear / East Elevation (existing trees / hedging omitted for clarity)