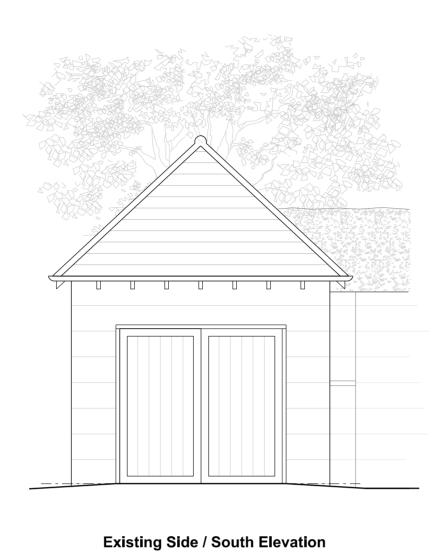

**Existing Ground Floor Plan** 

Existing Side / North Elevation (screened entirely by existing trees / hedging (omitted for clarity)

Existing Rear / East Elevation (existing trees / hedging omitted for clarity)