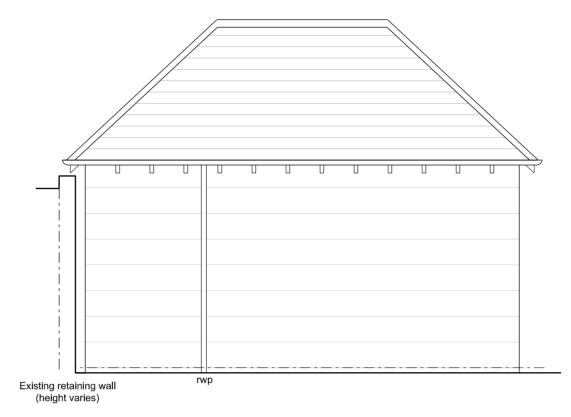

**Existing Ground Floor Plan** 

Existing Side / North Elevation (screened entirely by existing trees / hedging (omitted for clarity)

Existing Rear / East Elevation (existing trees / hedging omitted for clarity)