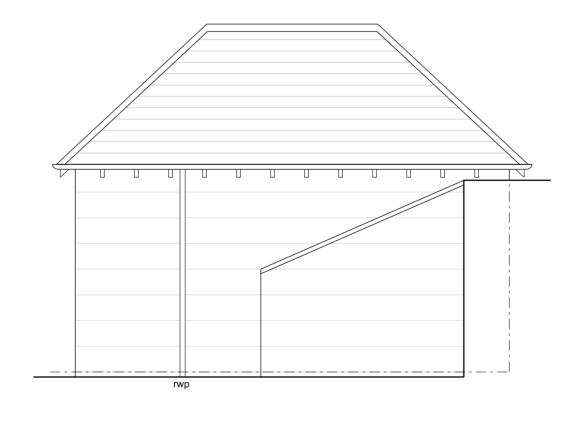

**Existing Ground Floor Plan** 

Existing Side / North Elevation (screened entirely by existing trees / hedging (omitted for clarity)

Existing Rear / East Elevation (existing trees / hedging omitted for clarity)