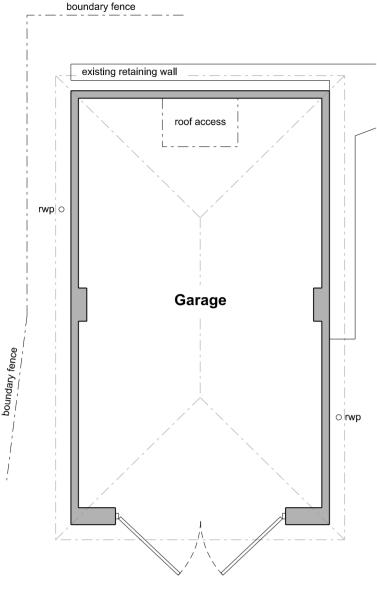

**Existing Ground Floor Plan** 

Existing Side / North Elevation (screened entirely by existing trees / hedging (omitted for clarity)

Existing Rear / East Elevation (existing trees / hedging omitted for clarity)