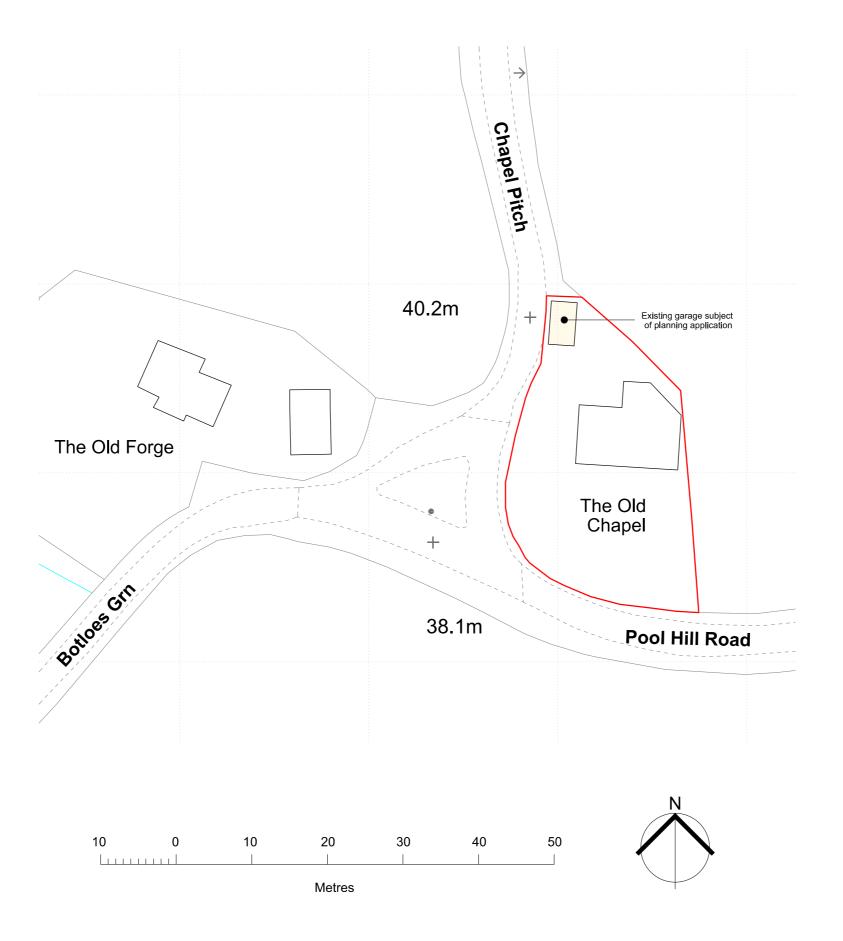

Address: 9 Rectory Close, Ashleworth, Glos. GL19 4JT

Address: 9 Rectory Close, Ashleworth, Glos. GL19 4JT E: olly@aston-architectural.co.uk M: 07956857302

rev. date description

PLANNING APPLICATION

Proposed Alterations Extension to Existing Garage - The Old Chapel, Chapel Pitch, Pool Hill, Newent, GL18 1LF

Client: Mr & Mrs Norman Existing / Proposed Block Plan

Date: July 2022

Scale: 1/500 @ A3

Drawing No: 1135 / PL02

5 / PL02 ASTON ARCHITECTURAL DESIGN