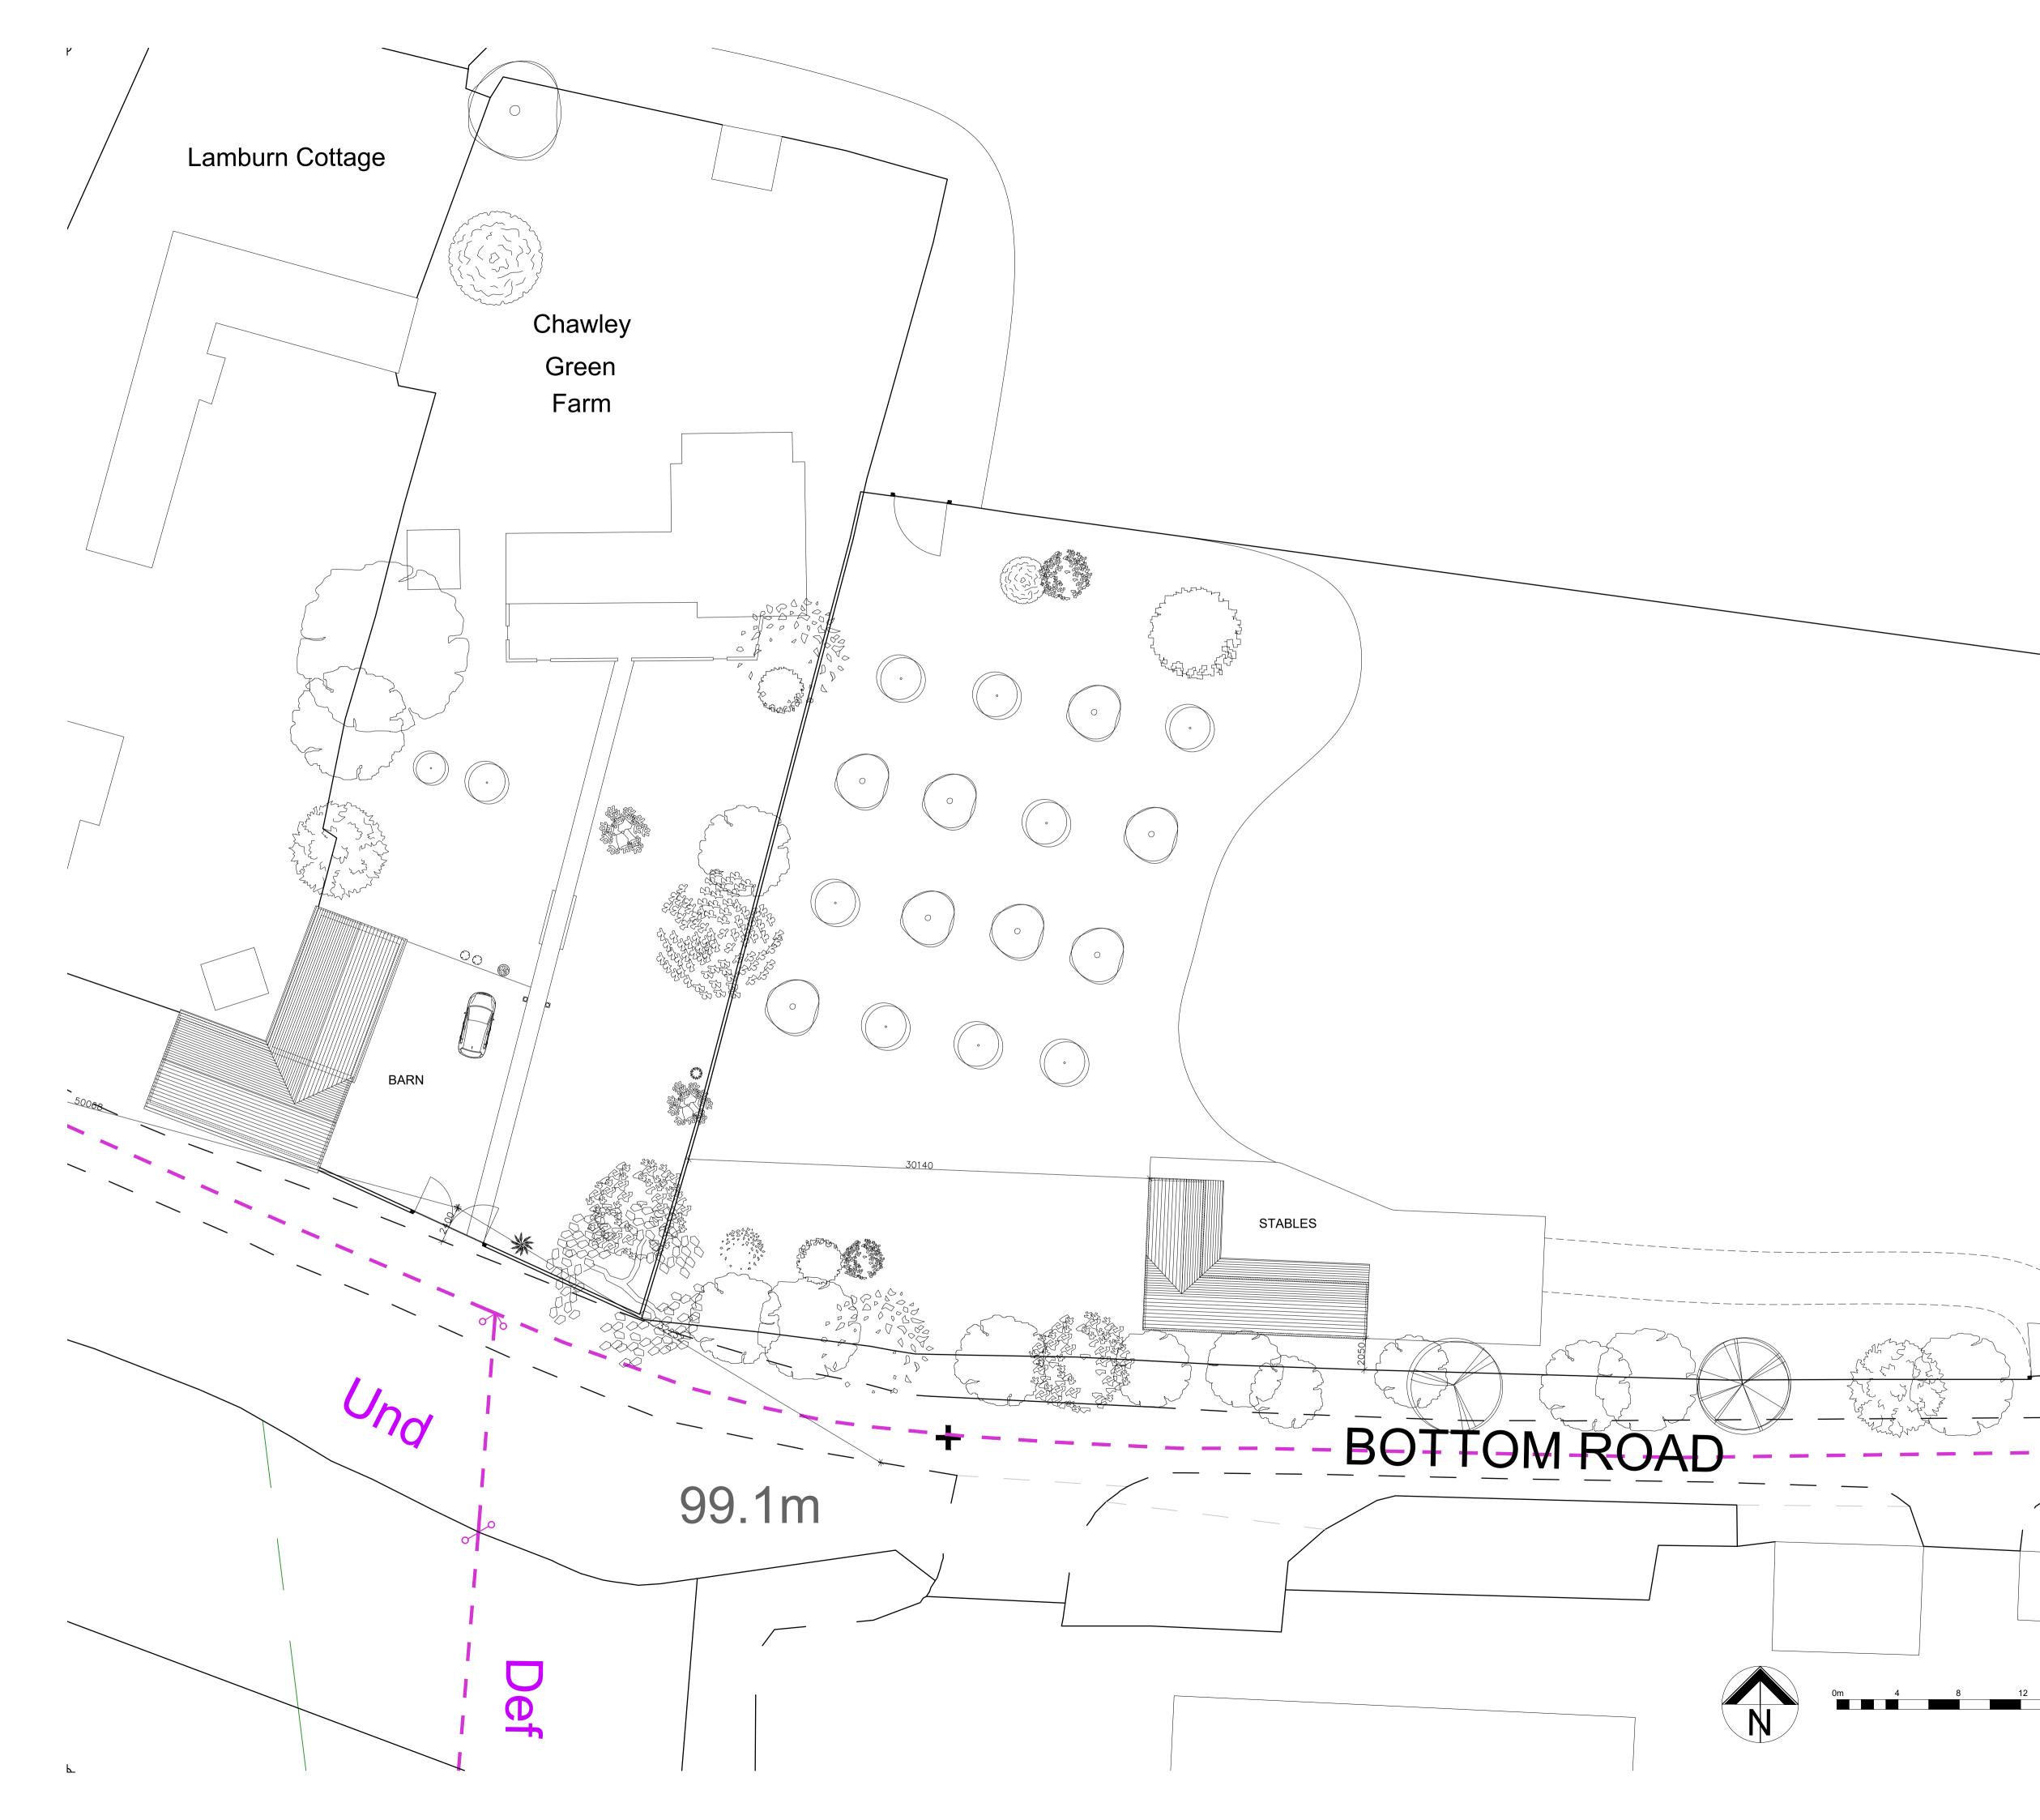

## Rev Date

Amendment

CLIENT Sarah Plumridge

PROJECT

Chawley Green Farm, West Wycombe

DRAWING Existing Site Plan

CHECKED MM

DRAWN

KL

X-REF(S) 5209 xref

PLOT STYLE brox.ctb DATE October 2021

1:200 @ A1 DRAWING NUMBER

## 5209 - 03

BROCKLEHURST ARCHITECTS LIMITED 15 High Street West Wycombe Buckinghamshire HP14 3AE

01494 521621 www.brocklehurst.com

S RCHI CKLEHURS BROC