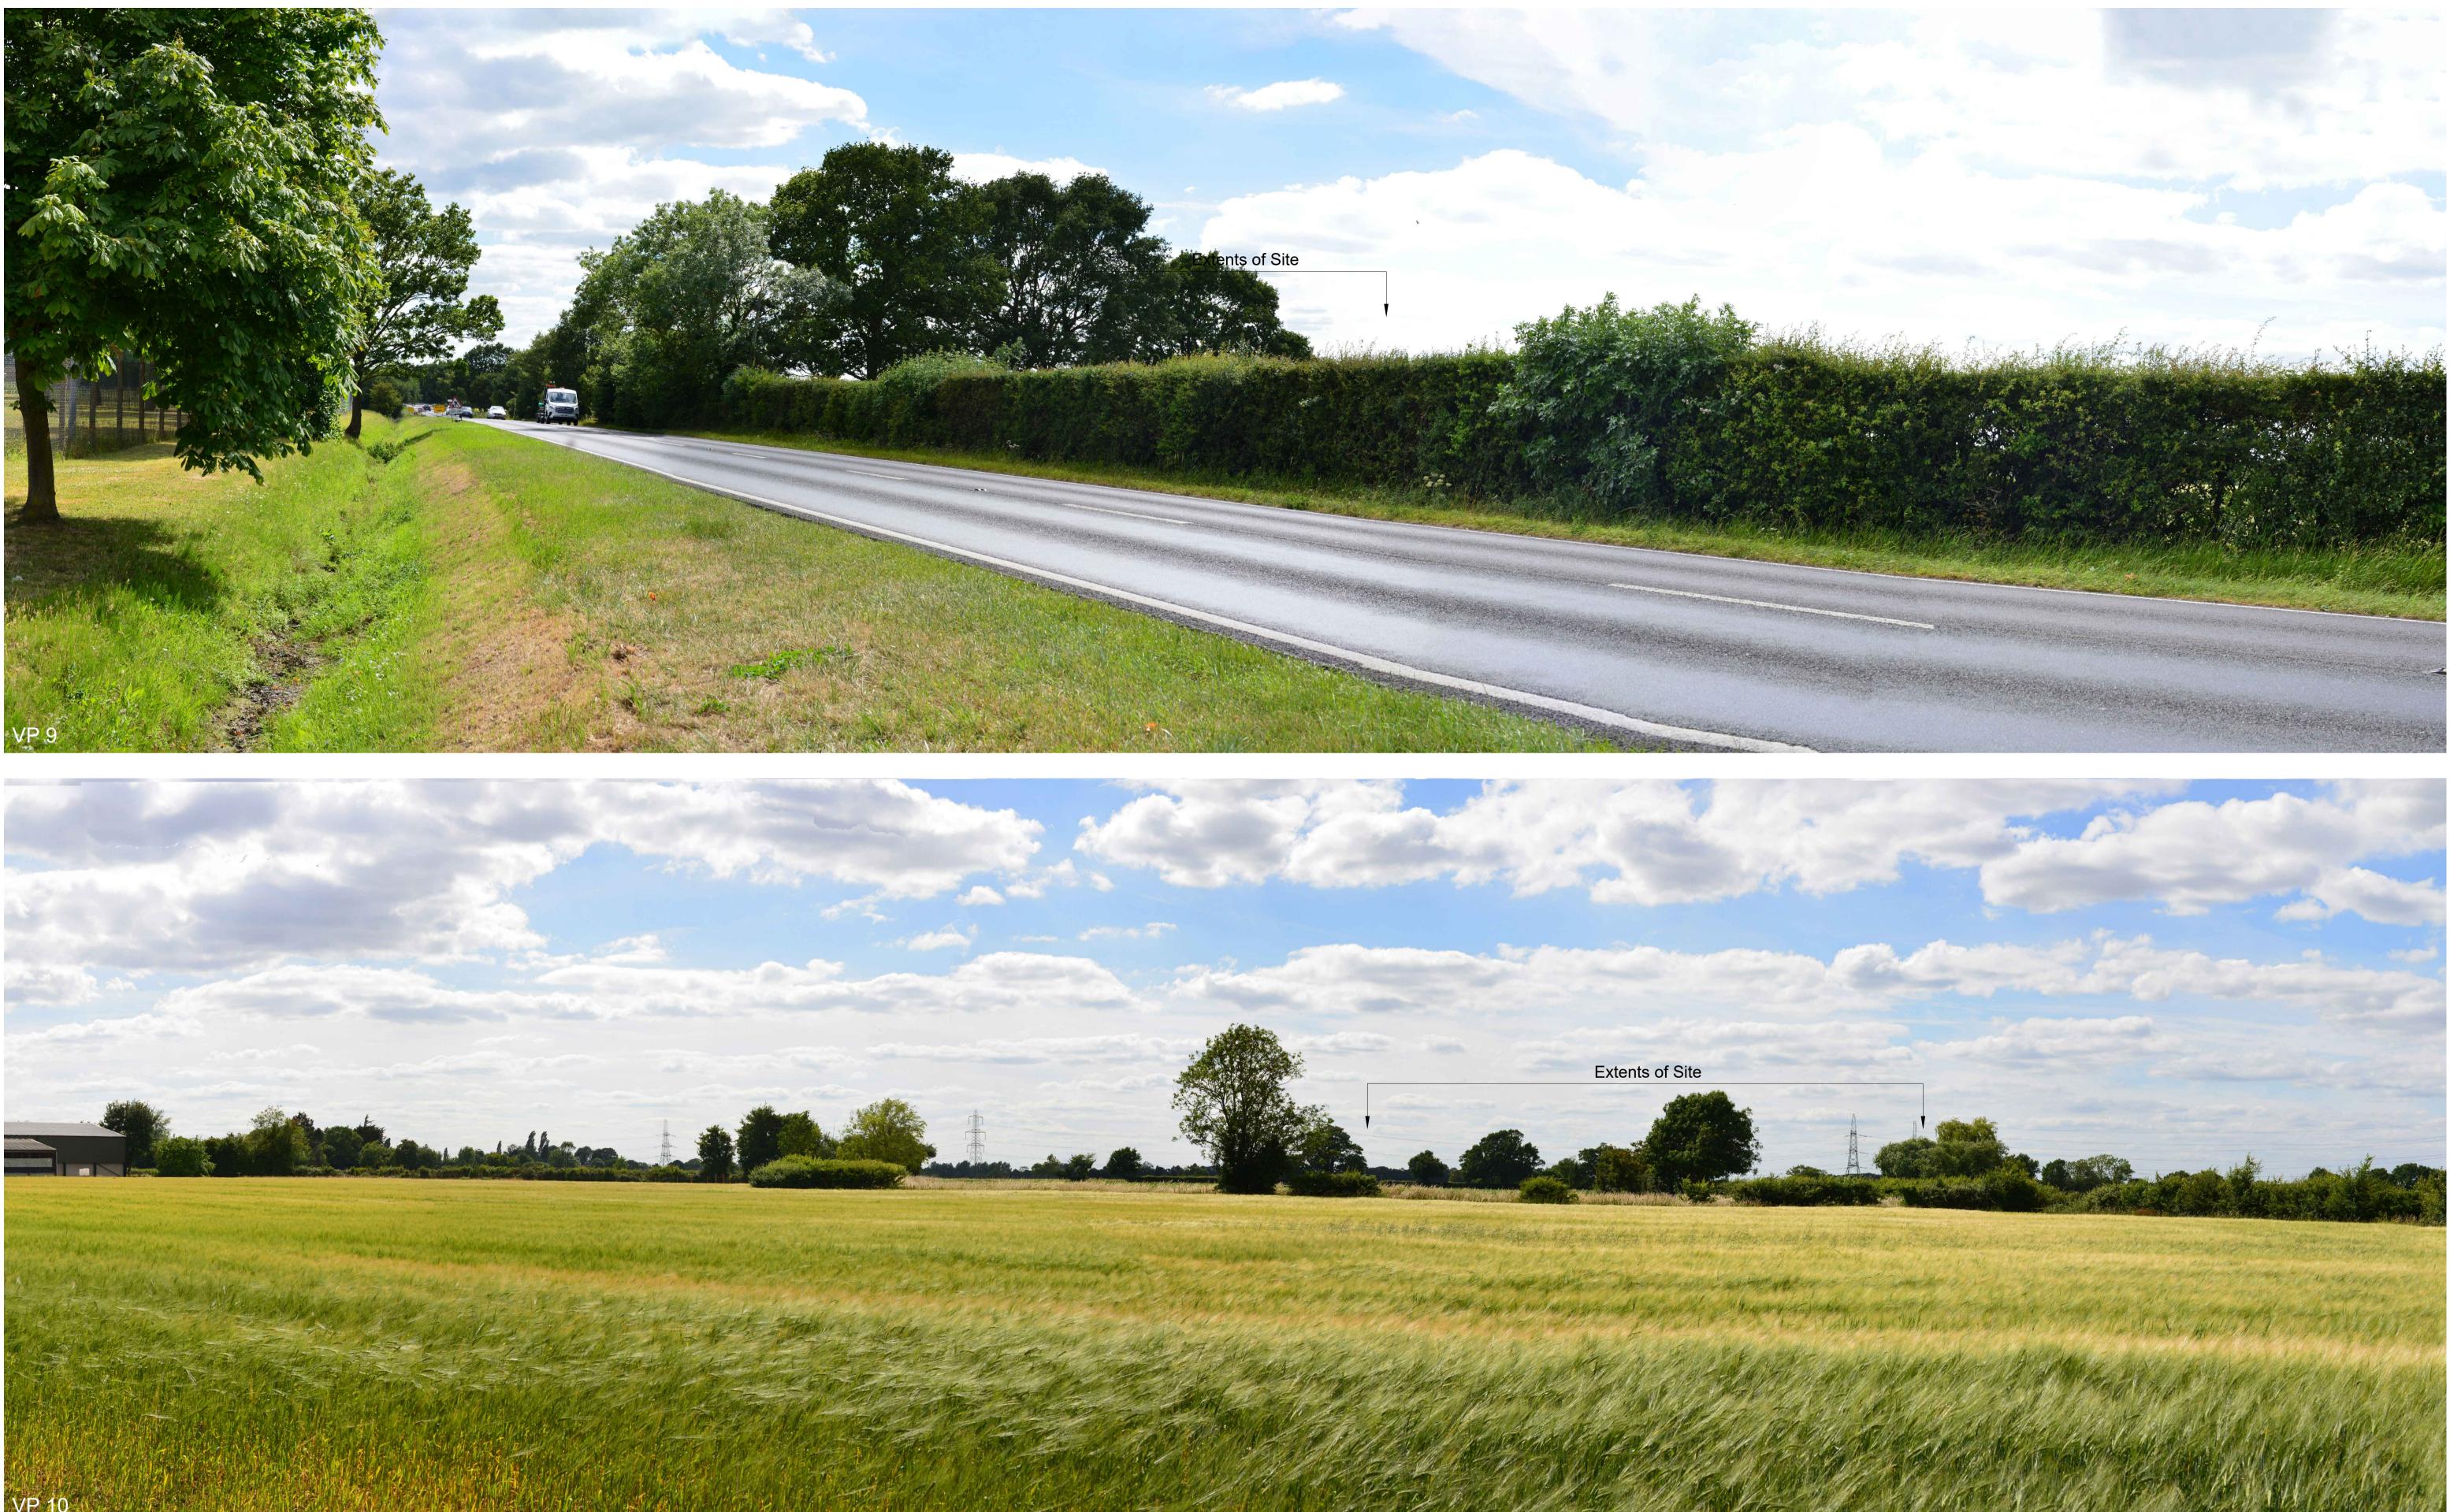

## VP9 - Photograph Parameters

Location: A140, west of Eye Airfield Industrial Estate<br/>Time & date of photograph: 15:43pm, 28/06/2022<br/>Camera: Nikon D610 (full frame sensor)<br/>Lens: 50mm prime.Grid reference: E612810, N275405<br/>Elevation: 47mAOD<br/>Camera height above ground level: 1.6m<br/>Direction to centre of site: 245°<br/>Distance to site boundary: 928m

## VP9 - Camera Location and Orientation

## VP10 - Photograph Parameters

Location: Old Norwich Road, west of Whitehouse Farm Tam Time & date of photograph: 16:04pm, 28/06/2022 Camera: Nikon D610 (full frame sensor) Lens: 50mm prime. Horizontal Field of View: 90°

## VP10 - Camera Location and Orientation

Grid reference: E612419, N274741 Elevation: 48mAOD Camera height above ground level: 1.6m Direction to centre of site: 292° Distance to site boundary: 491m

| Client<br>Conrad Energy LTD    |                                   | Title<br>Viewpoint 9: A140, west of Eye Airfield Industrial Estate<br>Viewpoint 10: Old Norwich Road, west of Whitehouse Farm |                    |                  |                |  |
|--------------------------------|-----------------------------------|-------------------------------------------------------------------------------------------------------------------------------|--------------------|------------------|----------------|--|
| Project                        | Size<br>A1                        | Scale<br>NTS                                                                                                                  | Date<br>05/07/2022 | Created by<br>CL | Reviewer<br>NR |  |
| Synchronous Condensers, Yaxley | Drawing Nr. <b>VP9 &amp; VP10</b> |                                                                                                                               |                    |                  | Rev            |  |