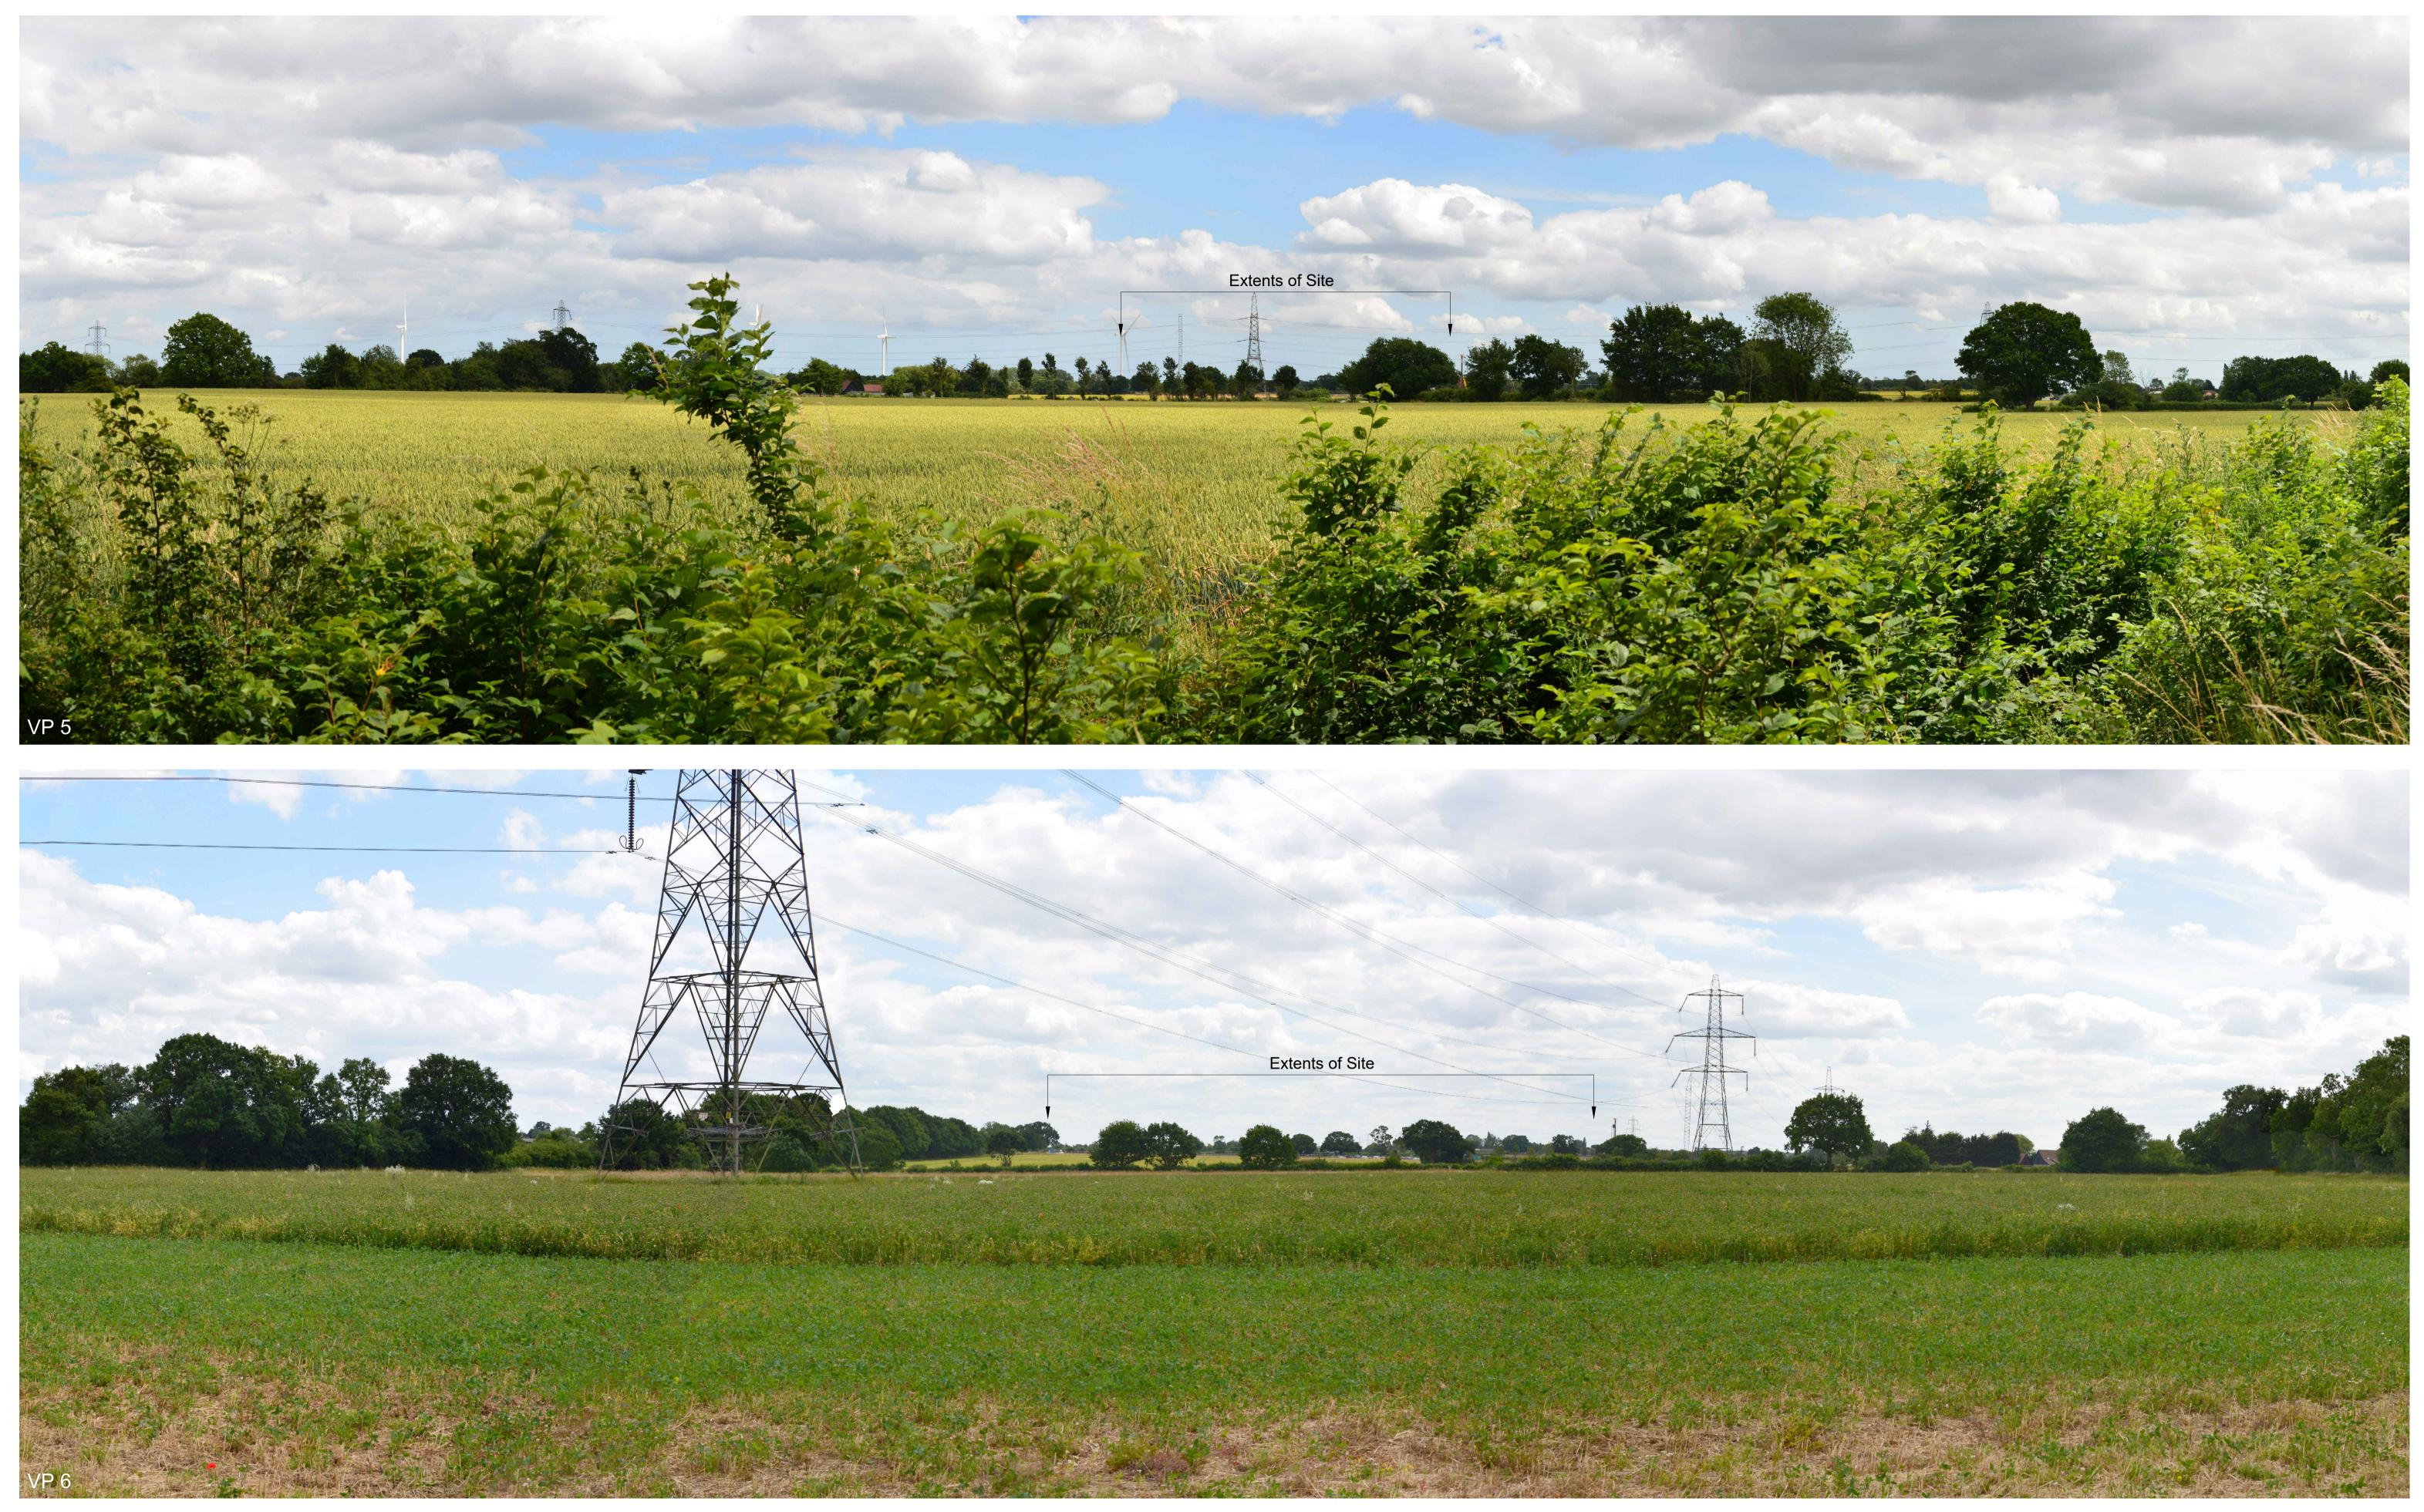

DRaW (UK) Itd Morwick Hall York Road Leeds LS15 4TA 0113 8232871 info@draw-Itd.com www.draw-Itd.com Notes

Image be printed at A1 size and viewed at comfortable arms length For photograph locations refer to *Zone of Theoretical Visibility* & *Viewpoints:* Drawing 03- 01/02/03, Appendix C The baseline photography and visualisations have been prepared in accordance with *Landscape Institute Technical Guidance Note Guidance Note 06/19, September 2019.*  VP5 - Photograph Parameters

Location: Bridleway 11, Green Lane, east of Kiln Farm Time & date of photograph: 14:36pm, 28/06/2022 Camera: Nikon D610 (full frame sensor) Lens: 50mm prime. Horizontal Field of View: 90°

VP5 - Camera Location and Orientation Grid reference: E611015, N275415 Elevation: 48mAOD Camera height above ground level: 1.6m Direction to centre of site: 118° Distance to site boundary: 813m VP6 - Photograph Parameters

Location: Thrandeston footpath 9, north of site Time & date of photograph: 14:57pm, 28/06/2022 Camera: Nikon D610 (full frame sensor) Lens: 50mm prime. Horizontal Field of View: 90° VP6 - Camera Location and Orientation

Grid reference: E612027, N275732 Elevation: 43mAOD Camera height above ground level: 1.6m Direction to centre of site: 193° Distance to site boundary: 727m

| oject<br>Synchronous Condensers, Yaxley | VP5 & VP6   |                                                                                                                |                    |                  | -              |  |
|-----------------------------------------|-------------|----------------------------------------------------------------------------------------------------------------|--------------------|------------------|----------------|--|
|                                         | Drawing Nr. |                                                                                                                |                    |                  | Rev            |  |
|                                         | Size<br>A1  | Scale<br>NTS                                                                                                   | Date<br>05/07/2022 | Created by<br>CL | Reviewer<br>NR |  |
| Conrad Energy LTD                       |             | Viewpoint 5: Bridleway 11, Green Lane, east of Kiln Farm<br>Viewpoint 6: Thrandeston footpath 9, north of site |                    |                  |                |  |
| ient                                    | Title       |                                                                                                                |                    |                  |                |  |