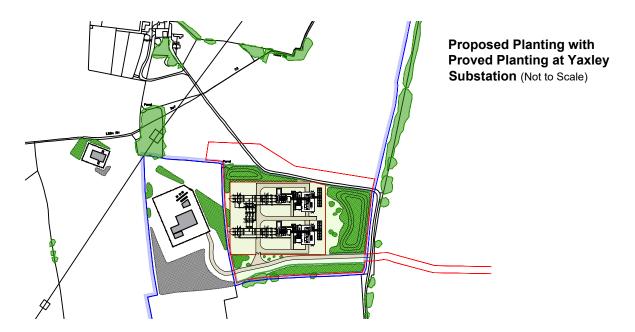

Contours 0.5m intervals

Approved planting to be undertaken as part of the Yaxley Substation development (Refer Landscape Masterplan D6492.002H)

Existing vegetation within the site to be removed.

Top-soil stripped from the site to be used for planting/seeded areas as follows: