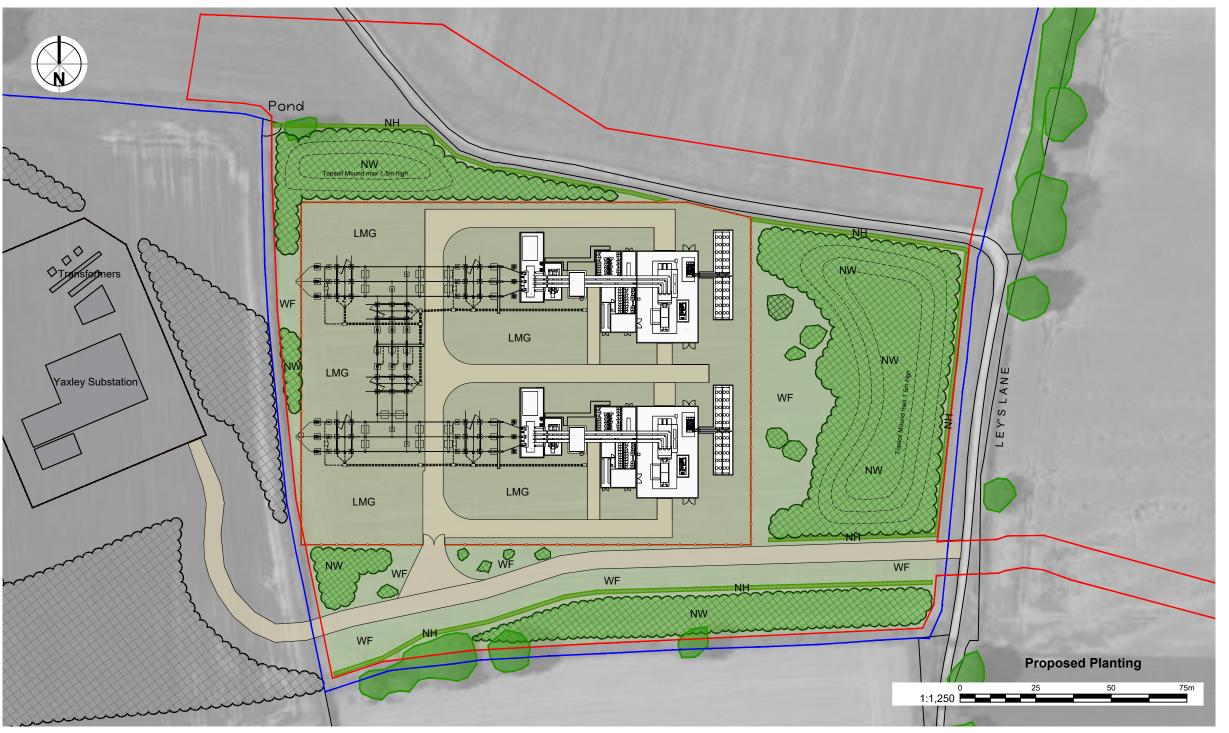

## Key

Planning Application Boundary

Land Ownership

Security Fence (Height: 2.4m)

Access Road

Existing Woodland

Proposed Native Hedgerow Mix 'NH' (Refer Schedule) 7 plants per lin m

LMG Proposed Low Maintenance Grass

Proposed Native Woodland Mix 'NW' (Refer Schedule) @1.5m centres

Proposed Wildflower/Grass Seed Mixture
Emorsgate EM1
'General Purpose Meadow Mix' (Or Similar)

Sown at @ 4gm/m²
Indicative earth mounding
Contours 0.5m intervals

Contours 0.5m intervals

Approved planting to be undertaken as part of the Yaxley Substation development (Refer Landscape Masterplan D6492.002H)

Existing vegetation within the site to be removed.

Top-soil stripped from the site to be used for planting/seeded areas as follows:

- Woodland areas: 0.5 to1.5m deep (mound with side batters no steeper than 1 in 8)
- Low maintenance Grass: 150 mm deep
- Wildflower seeding 150mm subsoil

Proposed woodland and hedgerow planting to be protected by 600mm high rabbit guards All planting and seeded areas to be maintained in a weed/litter free condition, and shall be watered as necessary to maintain health and vigour of the plants/swards.

Any dead or dying plants/swards are to be replaced at the end of each growing season.

NOT FOR CONSTRUCTION

| Conrad Energy Limited                                                                |                |            |                  |                       |  |  |  |
|--------------------------------------------------------------------------------------|----------------|------------|------------------|-----------------------|--|--|--|
| Synchronous Condensers, Yaxley                                                       |                |            |                  |                       |  |  |  |
| Drawing Title  Landscape Mitigation                                                  |                |            |                  |                       |  |  |  |
| Created by                                                                           | Reviewer<br>NR | Sheet Size | Scale<br>1:1,250 | Date Created 15.08.22 |  |  |  |
| Drawing Nr.                                                                          |                |            |                  | Revision <b>B</b>     |  |  |  |
| DRaW (UK) Itd Morwick Hall York Road Leeds LS15 4TA t: 0113 8232871 www.draw-ltd.com |                |            |                  |                       |  |  |  |