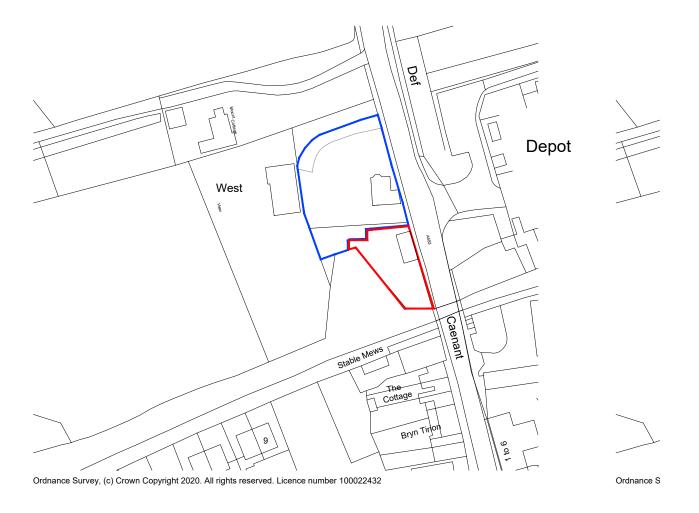

Any surveyed information incorporated within this drawing cannot be guaranteed as accurate unless confirmed by a fixed dimension. All dimensions are in millimetres unless noted otherwise.

|                                                  | 1 4           |     |
|--------------------------------------------------|---------------|-----|
| Project                                          |               |     |
| Proposed Barn Conversion North View, Llanymynech |               |     |
| Drawing Status                                   | Drawing Title |     |
| Stage 3a                                         | Location      |     |
| Scale1:1250@A3 Date 21.01.21                     | Drawing No    | Rev |
| Drawn by LW Checked DH                           | V102.3a.3.001 |     |