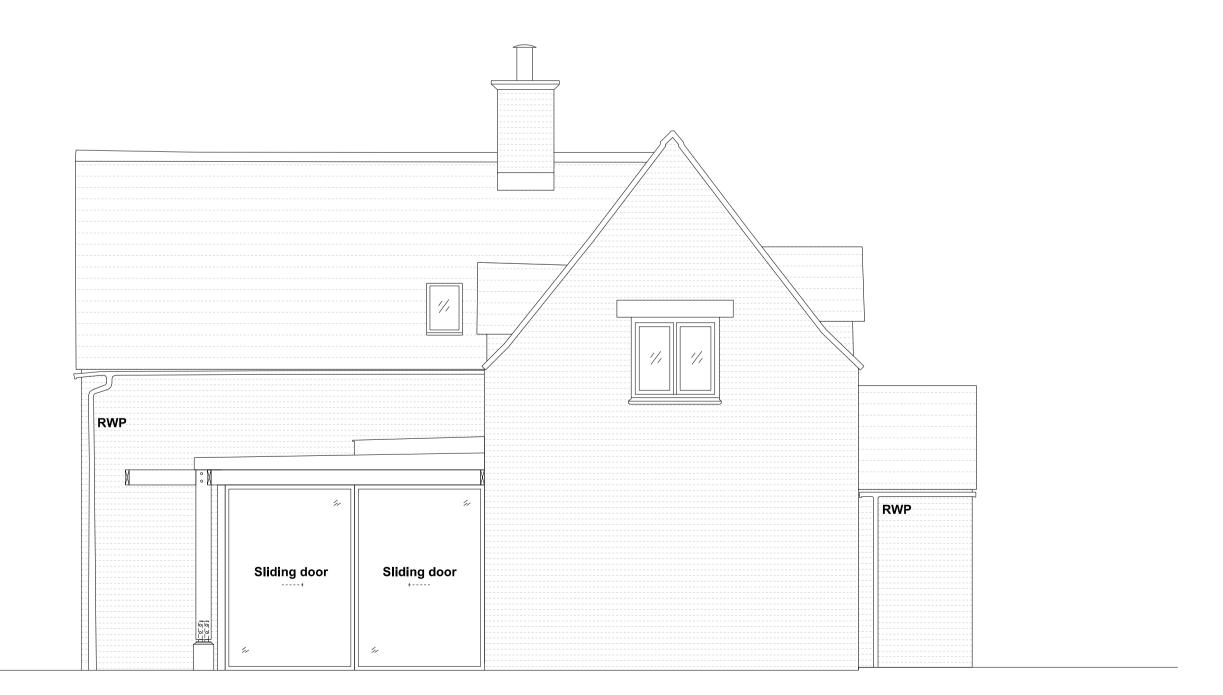

EXISTING & PROPOSED **ELEVATION 04** 

| SCALE         |     | DATE       | В | Y ( | CHECKED |
|---------------|-----|------------|---|-----|---------|
| <b>1:</b> 50  | @A1 | 08.07.2022 | М | RK  | AMR     |
| <b>1</b> :100 | @A3 |            |   |     |         |
| STATUS        |     |            |   |     |         |