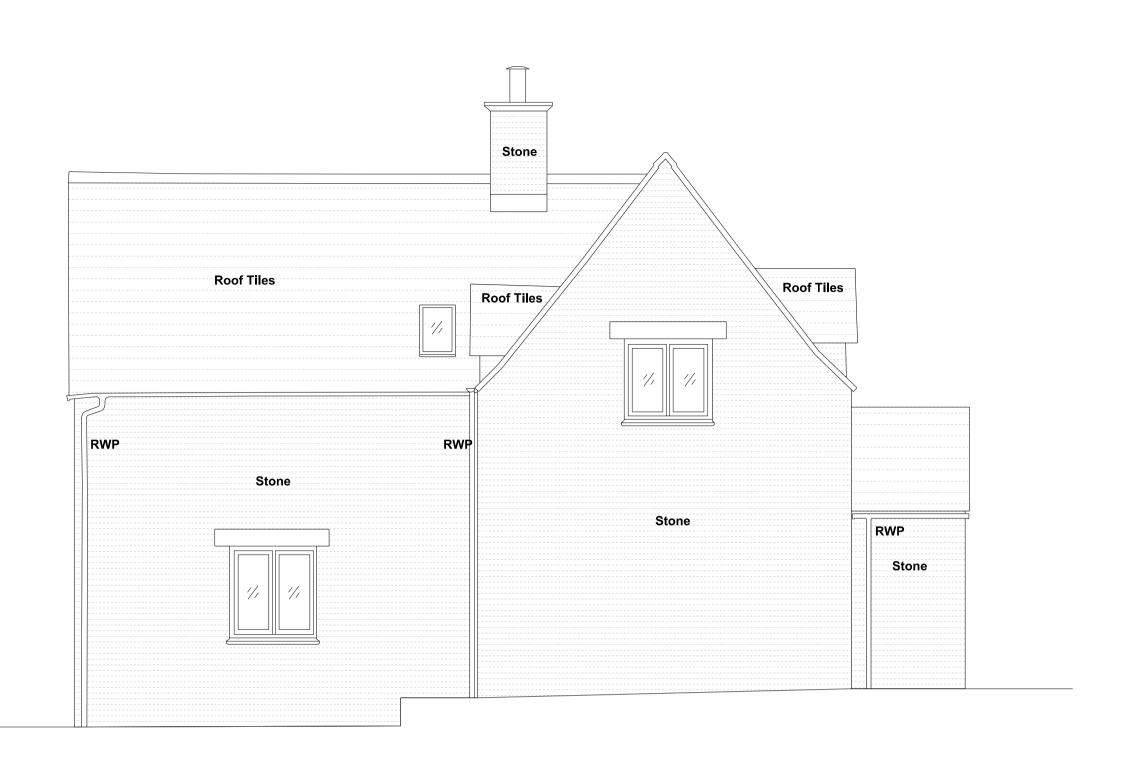

EXISTING & PROPOSED **ELEVATION 04** 

| SCALE         |     | DATE       | В | Y ( | CHECKED |
|---------------|-----|------------|---|-----|---------|
| <b>1:</b> 50  | @A1 | 08.07.2022 | М | RK  | AMR     |
| <b>1</b> :100 | @A3 |            |   |     |         |
| STATUS        |     |            |   |     |         |