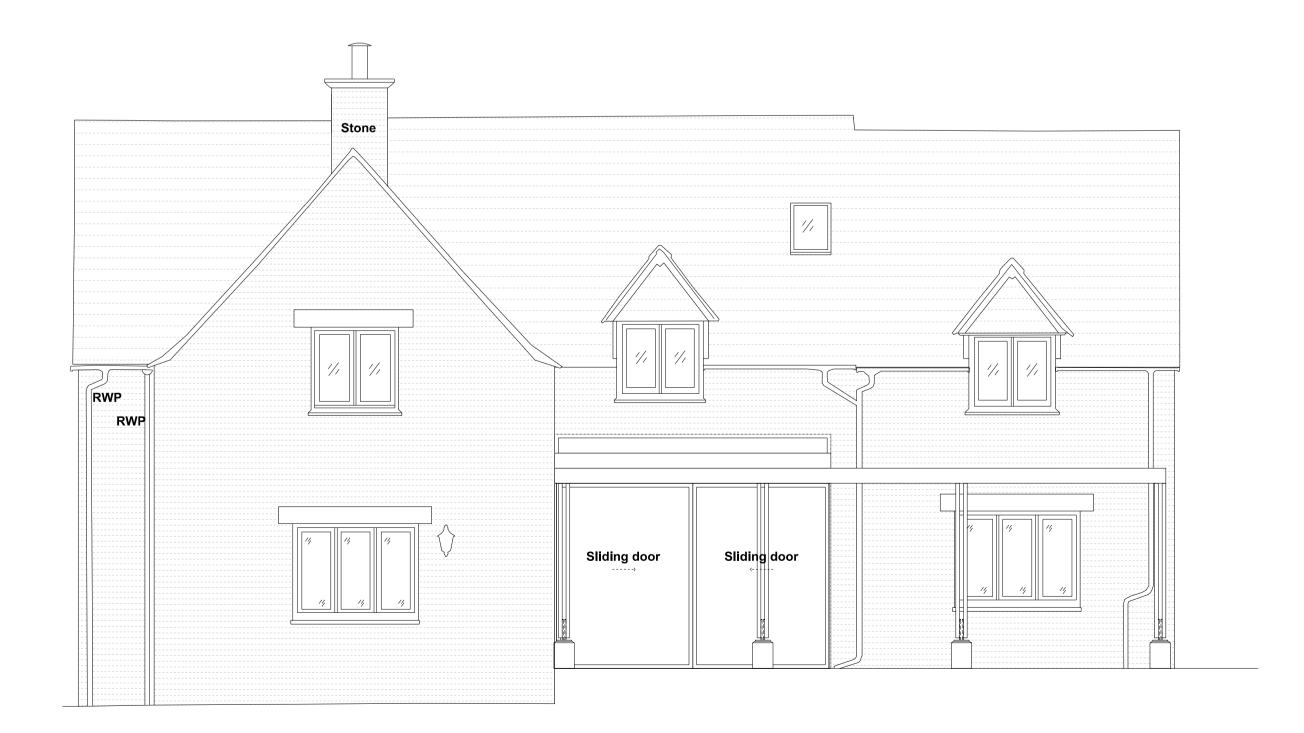

| ELEVATION 02 |  |
|--------------|--|
|              |  |
|              |  |

698\_A\_DRW\_10\_200

| SCALE         |        | DATE       | BY  | CHECKED |  |
|---------------|--------|------------|-----|---------|--|
| <b>1:</b> 50  | @A1    | 08.07.2022 | MRK | AMR     |  |
| <b>1:</b> 100 | @A3    |            |     |         |  |
| STATUS        |        |            |     |         |  |
|               |        | PLANNING   |     |         |  |
| DOCUM         | ENT No | ).         |     | REV     |  |