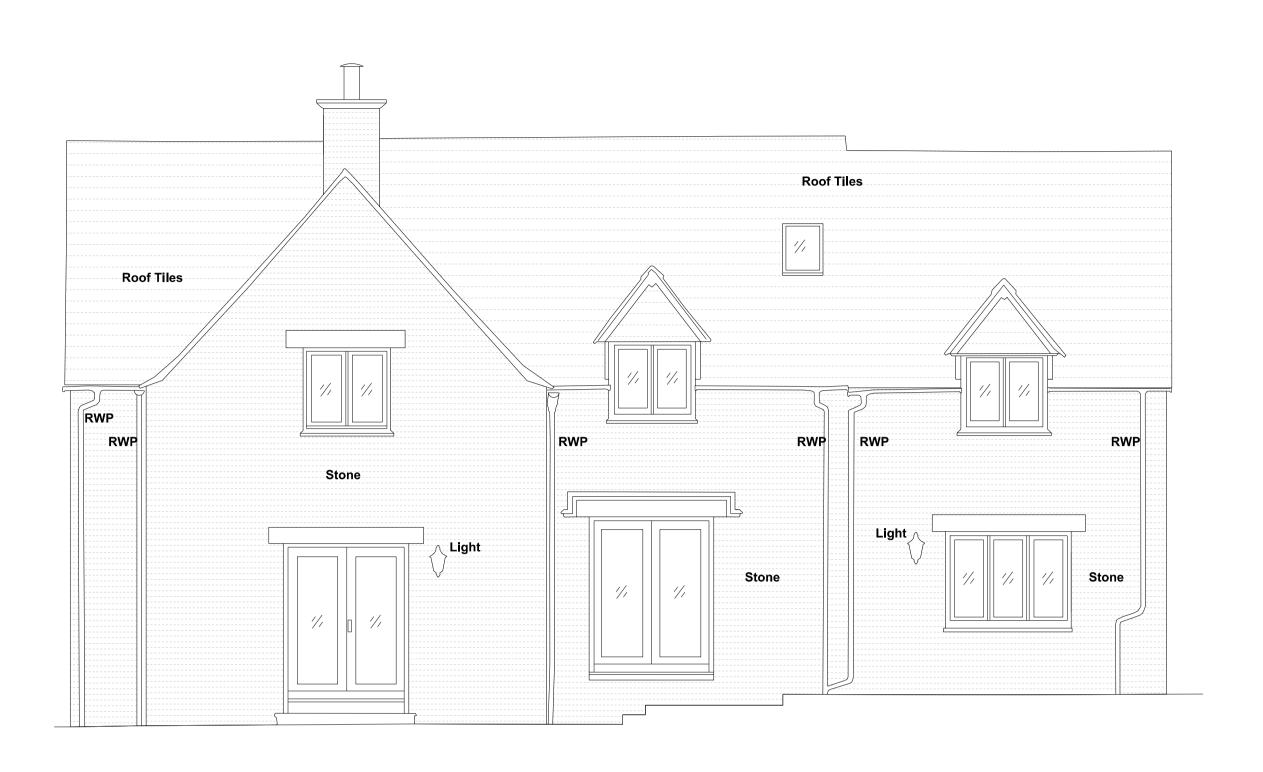

| ELEVATION 02 |  |
|--------------|--|
|              |  |
|              |  |

698\_A\_DRW\_10\_200

| SCALE         |        | DATE       | BY  | CHECKED |  |
|---------------|--------|------------|-----|---------|--|
| <b>1:</b> 50  | @A1    | 08.07.2022 | MRK | AMR     |  |
| <b>1:</b> 100 | @A3    |            |     |         |  |
| STATUS        |        |            |     |         |  |
|               |        | PLANNING   |     |         |  |
| DOCUM         | ENT No | ).         |     | REV     |  |